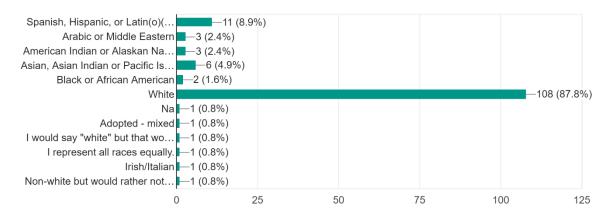

# 15) What is your racial/ ethnic identity? (Choose all that apply) 123 responses

18) What is your gender identity?

122 responses

21) What is your highest completed level of education?

121 responses

22) Roughly what Area Median Income range does your annual household income fall into?