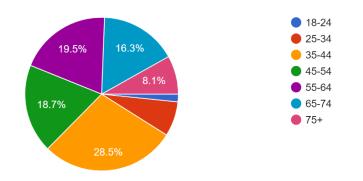

# 15) What is your racial/ ethnic identity? (Choose all that apply) 123 responses

18) What is your gender identity?

122 responses

21) What is your highest completed level of education?

121 responses

22) Roughly what Area Median Income range does your annual household income fall into?