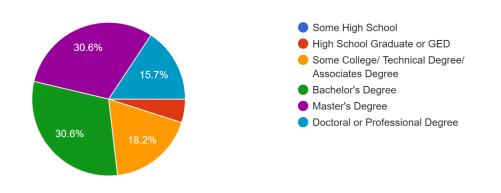

# 15) What is your racial/ ethnic identity? (Choose all that apply) 123 responses

18) What is your gender identity?

122 responses

21) What is your highest completed level of education?

121 responses

22) Roughly what Area Median Income range does your annual household income fall into?