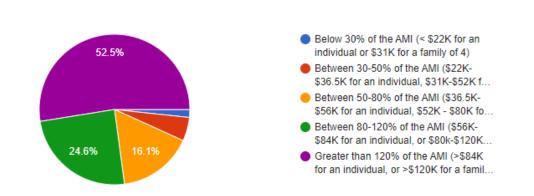

118 responses

23) Do you have a physical, mental, or emotional condition that impacts and/or shapes your participation in work and society?

123 responses

24) How would you characterize your political views? 120 responses