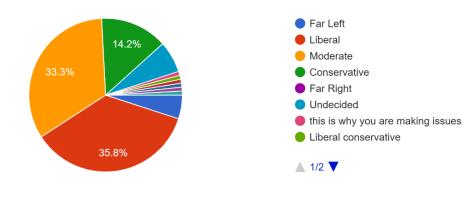

118 responses

23) Do you have a physical, mental, or emotional condition that impacts and/or shapes your participation in work and society?

123 responses

24) How would you characterize your political views? 120 responses