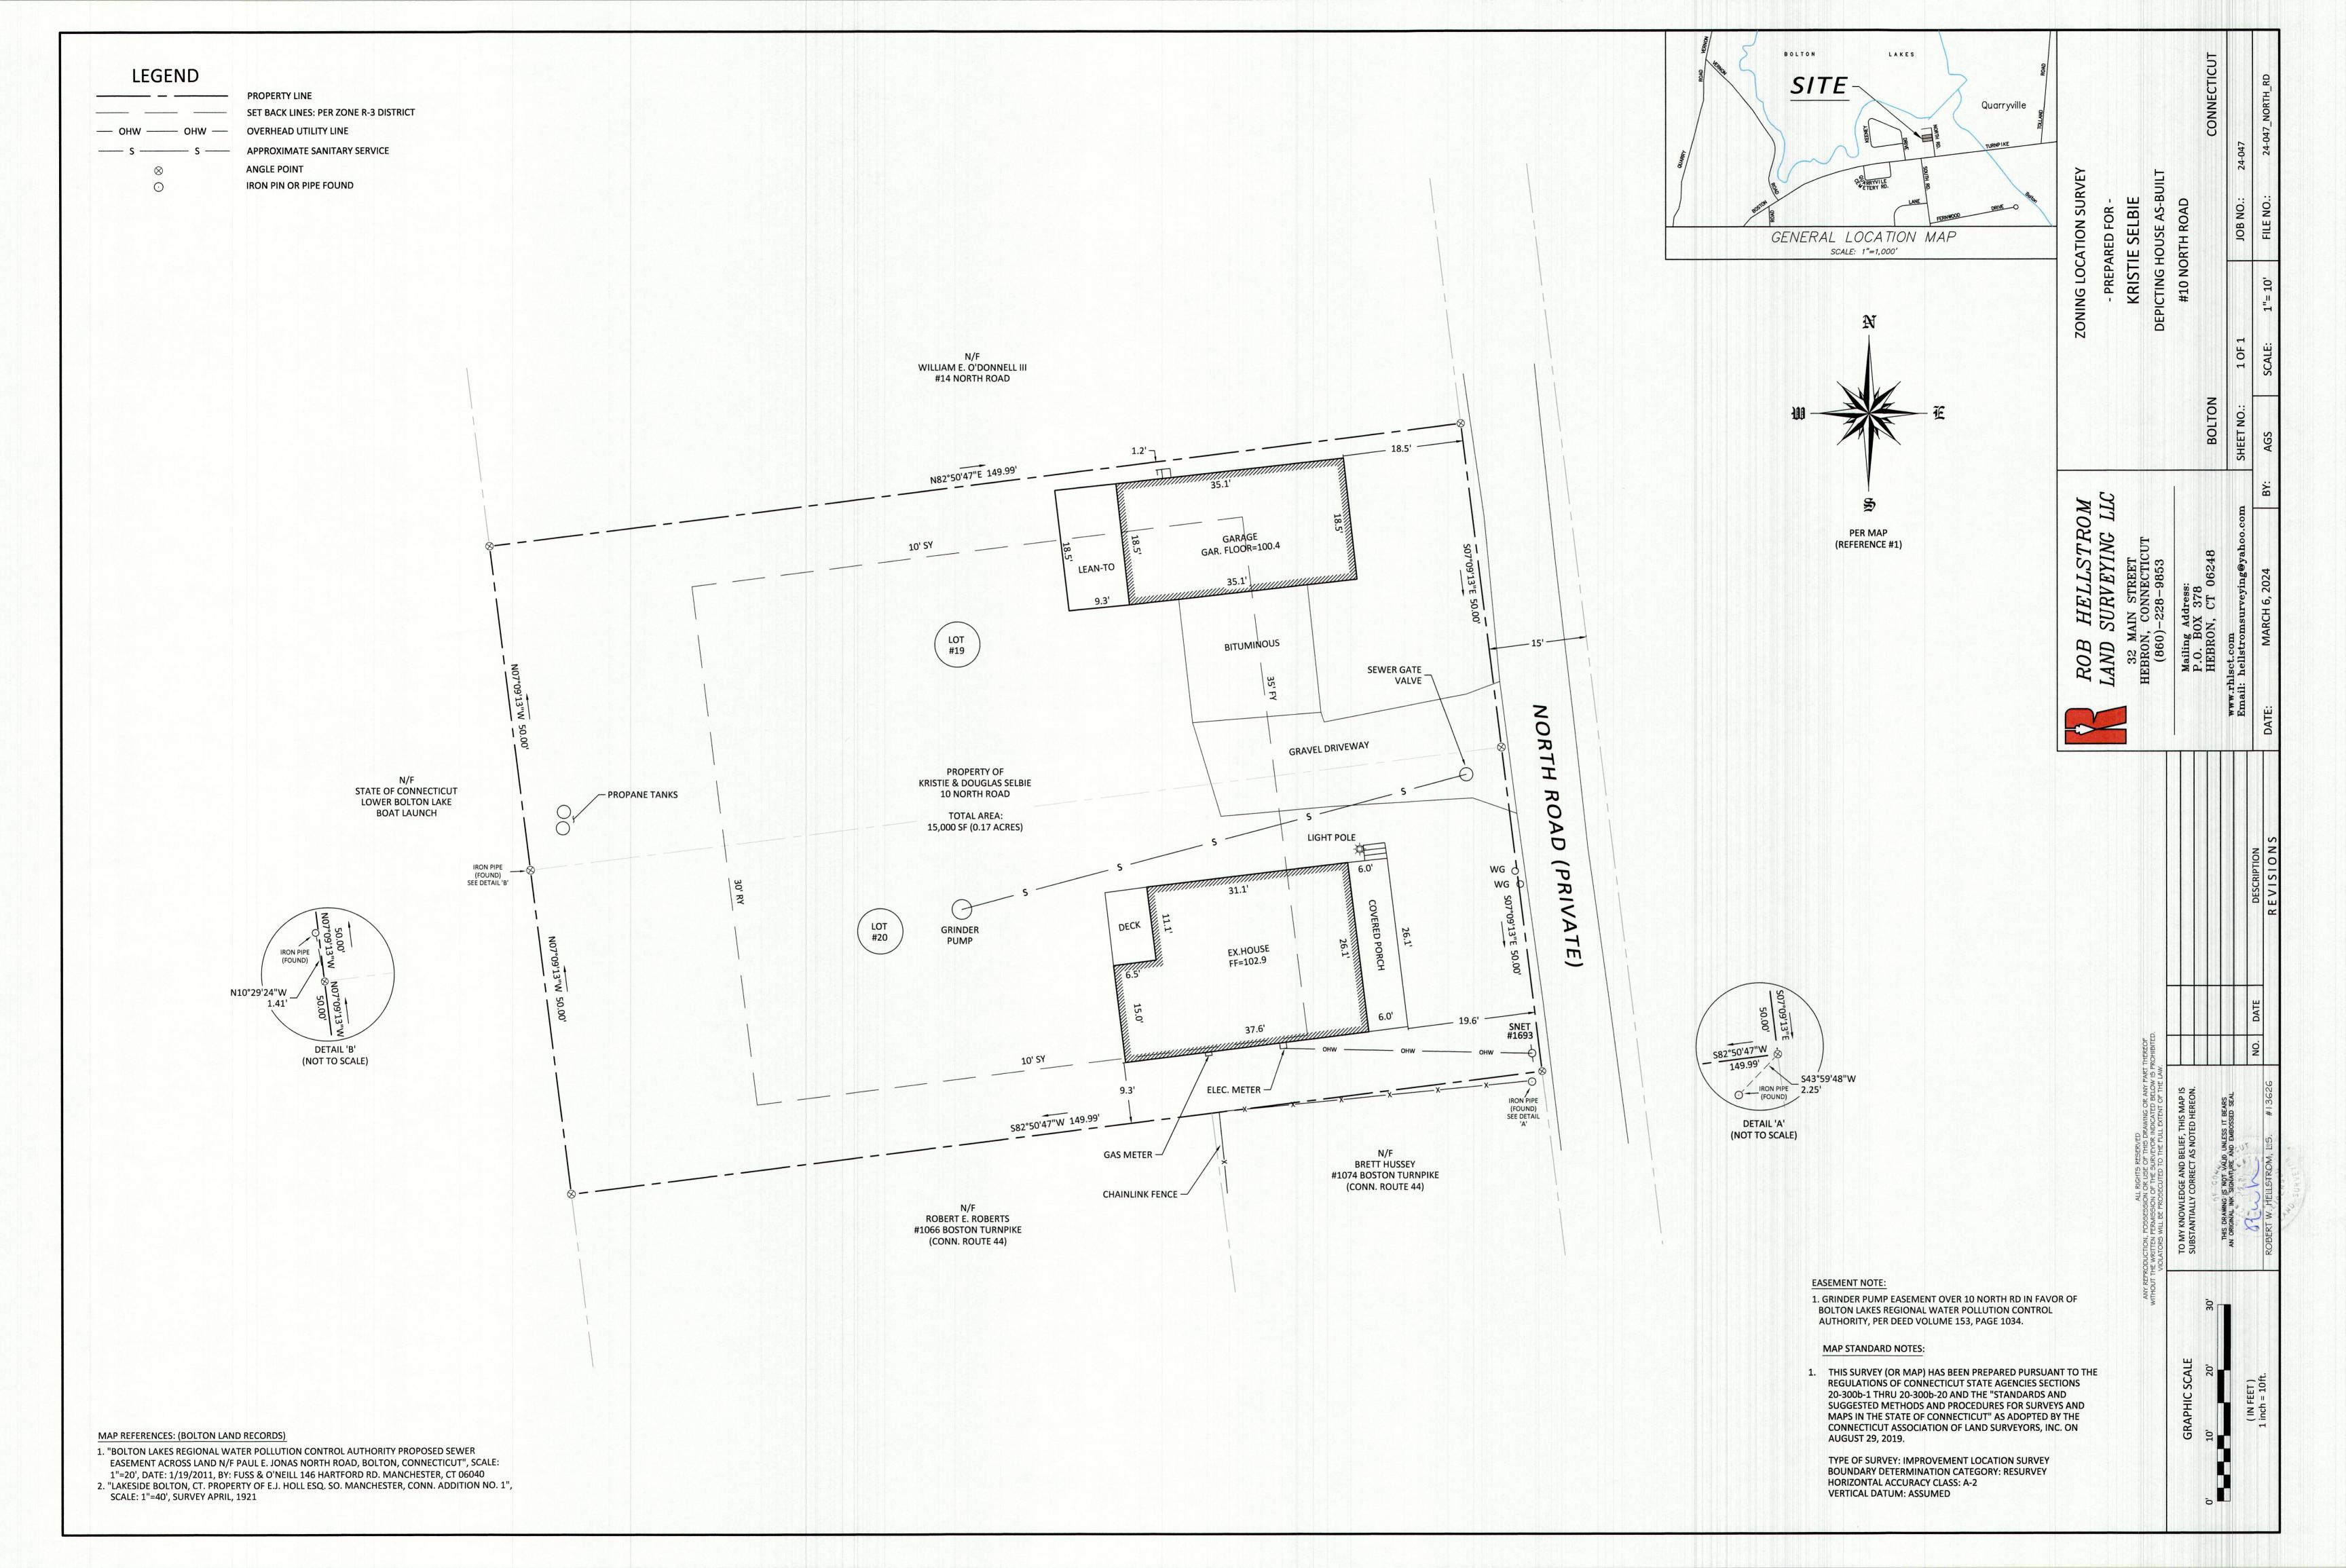

## **Primary Location**

10 NORTH RD BOLTON, CT 06043

Owner

Kristie Selbie East ST 262 East ST Hebron, Connecticut 06248 Applicant

- 💄 Kristie Selbie
- 2 860-989-5192
- kselbie@sbcglobal.net
- 🏫 10 North RD

Bolton, Connecticut 06043

| Permit Info              |                  |
|--------------------------|------------------|
| Occupancy Type*          | Application For* |
| Residential              | Variance         |
| Aquifer Protection Area* | Zone *           |
| No                       | R-3              |

#### Statement of Hardship\*

I am requesting a side-yard variance for the addition to the second floor square footage. When we purchased the house, there were 2 bedrooms upstairs, but they were small. As we inspected the home we found electrical wires that needed immediate attention, as well as other safety concerns. Because we were going to be deconstructing the existing upstairs in order to bring the electrical service up to code, as well as other safety hazards, we decided to add a dormer and extend to fit the bottom floor. Since the house was built in the location it is, we are unable to move it over the 7 inches as required by the Town.

#### Brief Explanation of Specific Action(s) Requested of the ZBA\*

Our request of the ZBA is to allow the variance of 9'3" as opposed to the stated 10' otherwise required.

Has any previous application been filed in connection with these premises? \*

# Setbacks

| Front Provided        |
|-----------------------|
| 19.6                  |
|                       |
| Rear Provided*        |
| 40                    |
|                       |
| Left Provided         |
| 9.3                   |
|                       |
| Right Provided        |
| -                     |
|                       |
| Lot Coverage Provided |
| -                     |
|                       |

# **Building & Parcel Size**

| Building Size | Lot Area |
|---------------|----------|
| 1460          | 0.17     |

Applicable Section(s) of Zoning By-Laws

Does Property Need CCDRB Review?

 $\square$ 

# Attachments

| B | <b>Plot Plan</b><br>10 North RD.pdf<br>Uploaded by Kristie Selbie on Aug 15, 2024 at 1:19 PM             | REQUIRED |
|---|----------------------------------------------------------------------------------------------------------|----------|
|   | <b>Photos</b><br>IMG_7280.jpg<br>Uploaded by Kristie Selbie on Aug 15, 2024 at 1:25 PM                   | REQUIRED |
| B | <b>Statement of Hardship</b><br>10 North RD.pdf<br>Uploaded by Kristie Selbie on Aug 15, 2024 at 2:39 PM | REQUIRED |