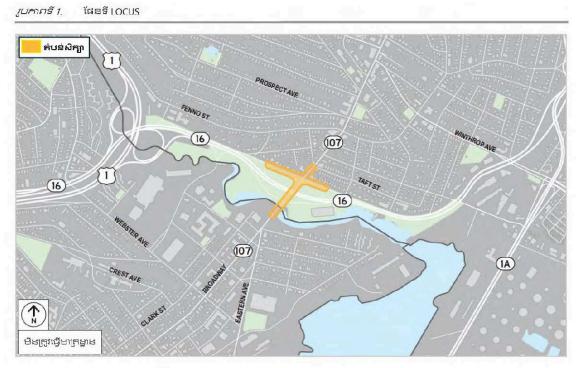

## รกิชายฎีก็ถุนรกิกรที่น?

ស្អាតដែលភ្ជាប់ Revere Beach Parkway តាន Broadway និងត្រូវធ្វើការផ្ទុសជុលលើស្អានអាទិភាពជាបន្តបន្ទាប់។ គោលចំណងវិធតម្រោងនេះគឺដើឡីដោះស្រាយបញ្ហាតំបន់ដែលខ្មុនគុលាភាព ដើឡីបង្កើនសុវត្ថិភាពសាគរលាៈ និងរក្សាសមត្ថភាពធ្វើនិយើឆ្នេងកាត់ដែលមានស្រាប់នៅលើផ្លូវលេខ 16 ដុចពេលការនិទ្ធសវេញលេញរបស់ស្អាន។

បច្ចុប្បន្នស្ពាននេះផ្តល់កន្លងឆ្ពោះទៅទិសខាងលិចចំនួនពីវ និងកន្លងឆ្ពោះទៅទិសខាងកើតចំនួនពីនៅលើផ្លូវលេខ 16 ដែលកភ្ជាប់ច្រកឡើង និងចុះពីផ្លូវលេខ 107។ ការកំណត់កន្លងផ្លូវដែលមានស្រាប់នឹងត្រូវបានស្ពារឡើងវិញនៅពេលដែលការផ្លួសពុលត្រូវបានបញ្ចប់។