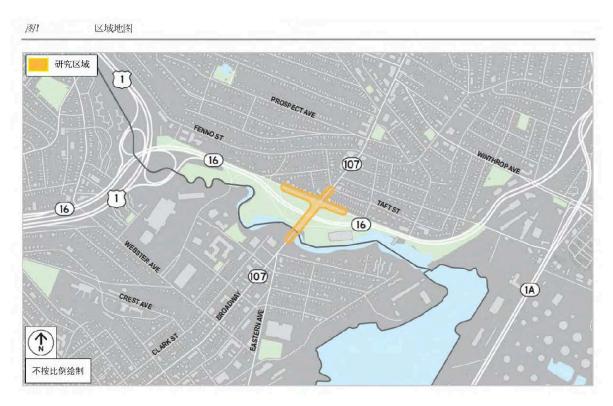

# 优先桥梁维修

### 目前是什么情况?

里维尔海滩公园路跨越百老汇的桥梁将进行一系列针对性的优先桥梁维修工程。该项目旨在修复针对性受损区域,以提升公共安全,并在桥梁完全更换前,维持 16 号公路的现有通行能力。

目前,该桥梁提供 16号公路西行两车道和东行三车道,连接至 107号公路的进出口匝道。维修完成后,现有的车道配置将恢复。