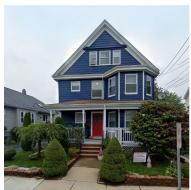

e construction. In Boston, the city is currently revising zoning along designed main streets and squares to allow for higher and better land use, with similarly limited setbacks.

The city should study which neighborhoods have the appropriate character for zero lot line construction, as well as areas where future zero lot line development would be advantageous, and adjust zoning accordingly.

#### More information:

- City of Somerville, *Somerville Zoning Ordinance*. https://www.somervillezoning.com/wp-content/uploads/sites/2/2022/01/2021-21-31-Somerville-Zoning-Ordinance.pdf
- City of Boston, *Squares + Streets Zoning Districts*. https://www.bostonplans.org/zoning/zoning-initiatives/squares-streets-zoning-districts
- c. Allow by-right 2- and 3-family homes in all residential districts.







2- and 3-Family Homes in Revere. Source: Google Maps.

While over one-fifth of the buildings in Revere are 2-family homes, their construction is currently only permitted in about half of the city (49 percent)—on lots that are at least 6,000 square feet and outside of the 100-year floodplain. The average size of a lot in the city's larger residential zoning district (RB), is 5,700 square feet. Additionally, 3-family homes are even more strictly limited, allowed in only six percent of the city.

A zoning amendment that allows for the by-right production of 2- and 3-family homes in Revere would unlock Missing Middle housing production, allowing for existing residents to build wealth, and for the city's residential neighborhoods to grow in a way that compliments their existing context.