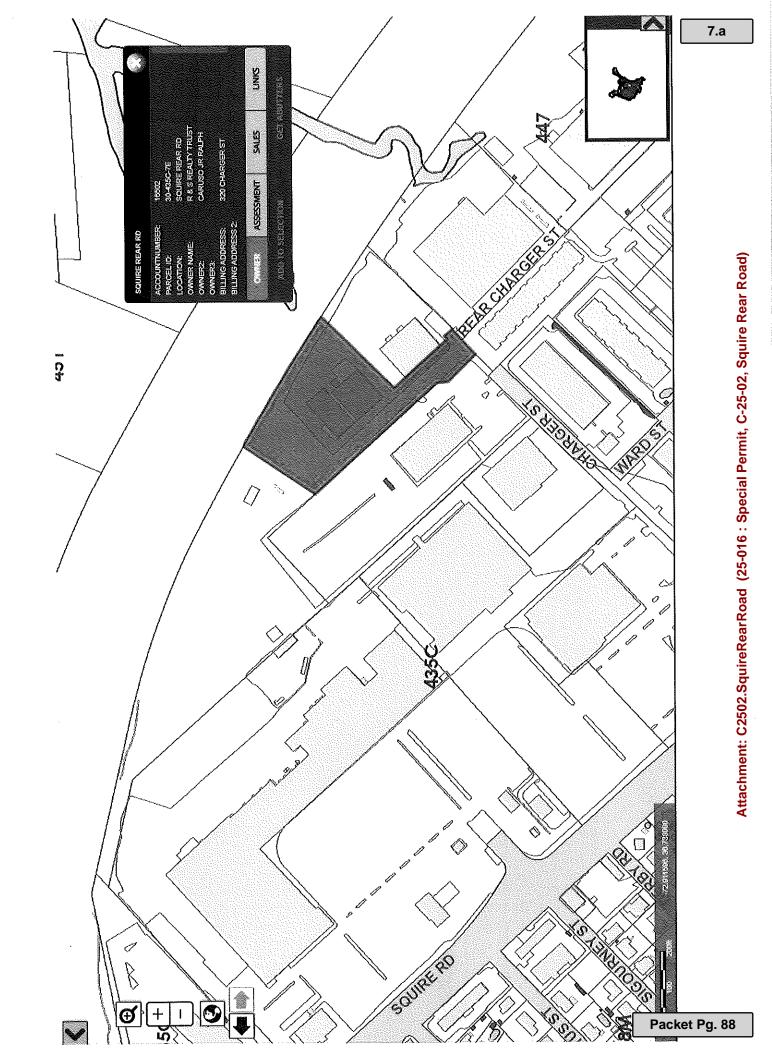

# PUBLIC HEARING NOTICE REVISED, JANUARY 14, 2025

Notice is hereby given in accordance with the provisions of Chapter 40A of the Massachusetts General Laws and Sections 17.40.030 and 17.16.040 of the Revised Ordinances of the City of Revere that the Revere City Council will conduct a public hearing on Monday evening, January 27, 2025 at 6:00 P.M. in the City Councillor Joseph A. DelGrosso City Council Chamber, Revere City Hall, 281 Broadway, Revere, MA 02151 on the application of Stephen Caruso, Trustee of R&S Realty Trust, 320 Charger Street, Revere, MA 02151 requesting a special permit from the Revere City Council to reconstruct, alter, and extend the lawfully preexisting, nonconforming structures so as to construct a new commercial parking structure at the property located at Squire Rear Road, Revere, MA 02151 (MBP 30-435C-7E).