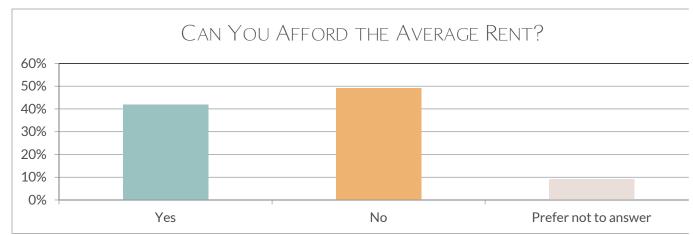

Choice Voucher Program. Those that indicated that they had participated in housing programs before suggested that more, year-round assistance with applications would be helpful. More assistance for Revere's unhoused population was also requested.

### **Housing Conditions for Renters**

While most renters agreed that their landlord was responsive and managed their home well, and that they had sufficient parking, they also called out needs for accessibility and aesthetic renovations, as well as a lack of energy efficiency.



A second question for renters, highlighting housing costs, asked them the following: "According to the 2021 American Community Survey, the average rent for an apartment in Revere was \$1,626. If you were to sign a lease today, would you be able to afford this price?"



### **Rent Costs**

Rent costs reported by respondents were distributed, showing a broad sample of renters at different housing costs.



### **Rent Increases**

Renters were also asked how much their rent had increased within the past five years. These responses were also distributed, but 39 percent indicated that their rent had increased less than \$299 per month during that timeframe. Respondents that had lived in Revere for less than five years indicated that their rents had increased in significantly different amounts, from an increase of \$100 in two years to an increase of \$1,200 in four years.



### Housing Conditions for Homeowners

Homeowners strongly agreed that they had sufficient bedrooms in their home for their families, and the vast majority indicated that their home was