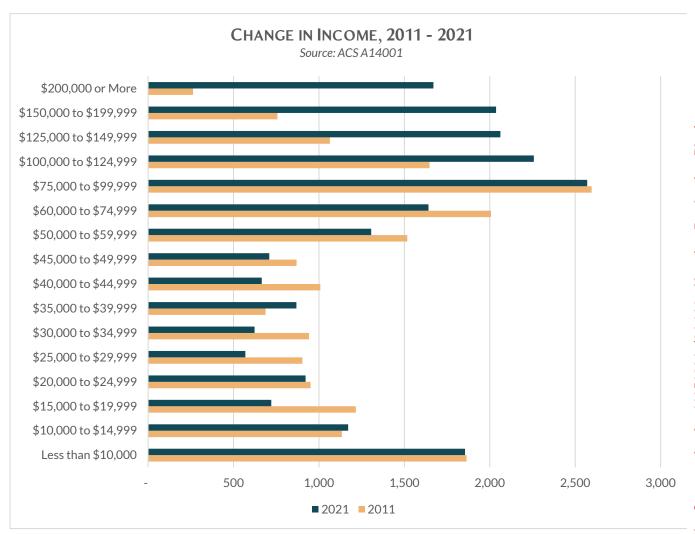

59 to \$73,041, from 2010 to 2021.<sup>30</sup>

<sup>&</sup>lt;sup>27</sup> U.S. Department of Housing and Urban Development, "Consolidated Planning/CHAS Data," 2020, U.S. Department of Housing and Urban Development. https://www.huduser.gov/portal/datasets/cp.html

<sup>&</sup>lt;sup>28</sup> U.S. Department of Housing and Urban Development, "Consolidated Planning/CHAS Data," 2020, U.S. Department of Housing and Urban Development. https://www.huduser.gov/portal/datasets/cp.html

<sup>&</sup>lt;sup>29</sup> U.S. Census Bureau, "2021 5-Year American Community Survey Table: A14001," 2021, U.S. Census Bureau, https://data.census.gov/

<sup>&</sup>lt;sup>30</sup> U.S. Census Bureau. 2021. "2021 5-Year American Community Survey Table: S1901," 2021, U.S. Census Bureau. https://data.census.gov/



Source: U.S. Census Bureau. "2021 5-Year ACS Tables: A14001", 2021, U.S. Census Bureau. https://data.census.gov/

Census data shows that the raw number of higher earning households in Revere grew in the past decade, while low- and moderate-income households declined slightly, or stayed relatively the same, suggesting that higher-income households have moved to Revere.



The share of two to nine family homes, a type of housing commonly called the "Missing Middle" decreased between 2010 and 2021, from 45 percent of Revere's housing stock to 38 percent. At the same time, the portion of homes in a building with ten or more units increased from 19 percent to 24 percent.<sup>31</sup> The share of single-family homes (30 percent) held steady.



Source: U.S. Census Bureau. "2021 5-Year ACS Tab