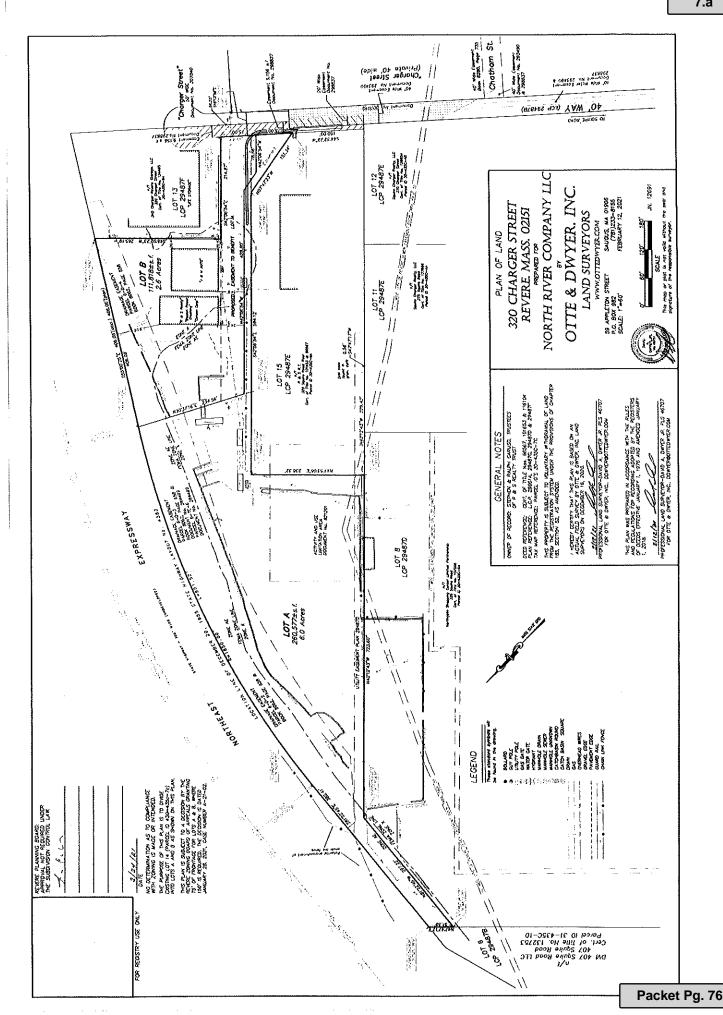

# PUBLIC HEARING NOTICE REVISED, JANUARY 14, 2025

Notice is hereby given in accordance with the provisions of Chapter 40A of the Massachusetts General Laws and Sections 17.40.030 and 17.16.040 of the Revised Ordinances of the City of Revere that the Revere City Council will conduct a public hearing on Monday evening, January 27, 2025 at 6:00 P.M. in the City Councillor Joseph A. DelGrosso City Council Chamber, Revere City Hall, 281 Broadway, Revere, MA 02151 on the application of Stephen Caruso, Trustee of R&S Realty Trust, 320 Charger Street, Revere, MA 02151 requesting a special permit from the Revere City Council to reconstruct, alter, and extend the lawfully preexisting, nonconforming structures so as to construct a new commercial parking structure at the property located at Squire Rear Road, Revere, MA 02151 (MBP 30-435C-7E).

A copy of the aforementioned application (C-25-02) is on file and available for public inspection in the office of the City Clerk, Revere City Hall, Revere, Massachusetts, Monday through Thursday from 8:00AM to 5:00PM and on Friday 8:00AM to 12:00PM. Proponent/opponent testimony will be accepted in writing on or before January 21, 2025. Testimony can be submitted via email to amelnik@revere.org.