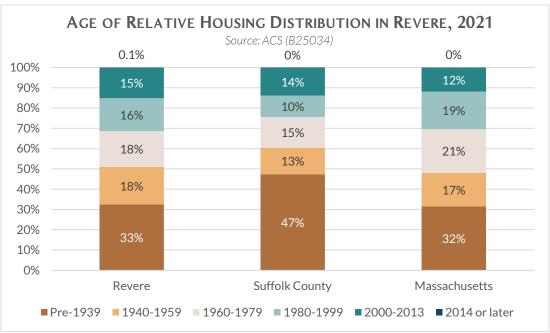

"Missing
Middle"
(Two to Six Units)

29%
Seven Units
Or More

Source: Planning & Community Development Department, "Development Data Since 2017", 2024, City of Revere.

## BUILT AND PERMITTED PROJECTS BY PERCENTAGE OF TOTAL APPROVED UNITS (2017 – 2024)

2%
Single-Family
Homes

3%

"Missing
Middle"
(Two to Six Units)

95%
Seven Units
Or More

Source: Planning & Community Development Department, "Development Data Since 2017", 2024, City of Revere.



While a substantial share of Revere's housing stock (30%) was built before 1939, the city has permitted a balanced distribution of development across subsequent decades.

The city has a similar proportion of newer housing (built in the past twenty years) to Chelsea and Malden, though twice as much as Everett, and four times as much as Saugus.



Source: U.S. Census Bureau, "2021 5-year American Community Survey: B25024," 2021, U.S. Census Bureau. https://data.census.gov/cedsci/.



The number of housing units in Revere increased by 11 percent between 2010 and 2020, similar to Suffolk County, but significantly more than the state, which grew by only 3 percent.

## **NEW HOMES BUILT (2010 - 2020)**



Source: U.S. Census Bureau, "2021 5-year American Community Survey: B25024," 2021, U.S. Census Bureau. https://data.census.gov/cedsci/.



Most of Revere's existing housing stock is multifamily (64 percent), showing a rich legacy of multifamily development in the city.



Source: U.S. Census Bureau, "2021 5-year American Community Survey: B25024," 2021, U.S. Census Bureau. https://data.census.gov/cedsci/.

## Most new units have been