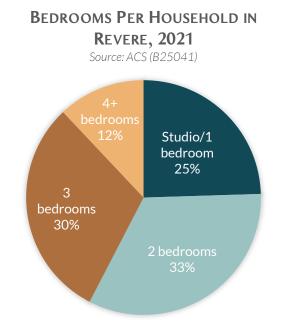

$44,500 for a family of four).
- Forty-three percent of households in Revere are housing cost-burdened, paying 30 percent or more of their gross income for housing. The cost-burden threshold is set by the guideline that households spend up to 30 percent of their gross income toward housing costs, including rent or mortgage payments, utilities (for renters), property taxes, and homeowners' insurance.
- The share of cost-burdened extremely low-income owners and renters in Revere increased by 10 percent over the last decade.

## **HOUSING CHARACTERISTICS**

The sizes of households and housing units may not align for growing families or people living alone.



Most Revere households consist of either one person or four or more people, and most homes (66 percent) have two or three bedrooms.





Source: U.S. Census Bureau, "2021 5-Year American Community Survey: B25041," 2021, U. S. Census Bureau. https://data.census.gov/cedsci/

### **HOUSEHOLD SIZE**



Revere's average household size per 2021 ACS estimates was 2.78 people per household. This is higher than both Suffolk County's (2.41) and the Commonwealth's (2.52). Household size in Revere increased by 10 percent in the last decade.



Source: U.S. Census Bureau, "2021 5-year American Community Survey: A10003," 2021, U.S. Census Bureau. https://data.census.gov/cedsci/.

#### **TENURE**

Revere has slightly higher rates of homeownership than most peer communities: 56 percent of Revere's homes are renter occupied, and 44 percent are owner occupied.

Home ownership in Revere is larger than nearby communities, such as Chelsea, Ma