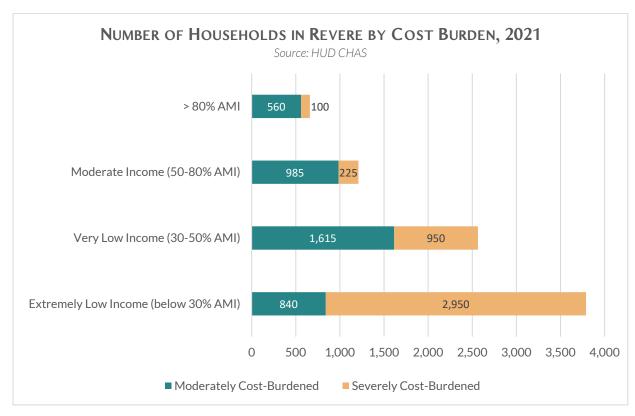

nd homeowners' insurance. This rule of thumb is widely used by lenders, housing professionals, and others as a benchmark for assessing the affordability of units and eligibility of buyers and renters.



Source: Department of Housing and Urban Development, "Consolidated Planning/CHAS Data," 2021, Department of Housing and Urban Development. https://www.huduser.gov/portal/datasets/cp.html

 $<sup>^{21}</sup>$  Affordability is defined by HUD as housing in which "the occupant is paying no more than 30 percent of gross income for housing costs, including utilities."



The largest severely cost-burdened income group is comprised of residents with extremely low incomes (ELI) below 30 percent of the Area Median Income, with close to 3,000 severely cost-burdened ELI households counted in 2021.



Source: Department of Housing and Urban Development, "Consolidated Planning/CHAS Data," 2021, Department of Housing and Urban Development. https://www.huduser.gov/portal/datasets/cp.html

## The share of cost-burdened, extremely low-income owners and renters in Revere increased by 10 percent over the last decade.<sup>22</sup>



HUD CHAS data indicates that the total cost-burdened population in Revere decreased between 2010 and 2020. However, the increase in extremely low-income, cost-burdened households, as well as a widening affordability gap suggests that the decrease could be attributed to displacement, rather than increased affordability.

<sup>&</sup>lt;sup>22</sup> U.S. Department of Housing and Urban Development, "Consolidated Planning/CHAS Data," 2021, U.S. Department of Housing