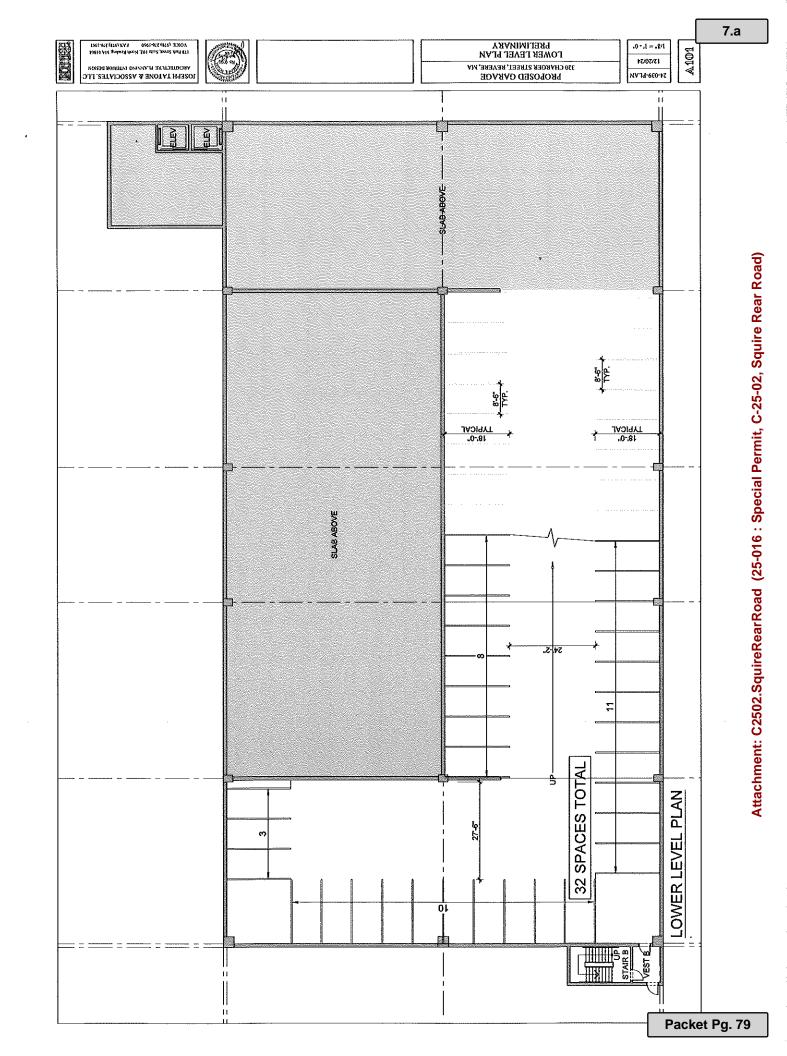

# PUBLIC HEARING NOTICE REVISED, JANUARY 14, 2025

Notice is hereby given in accordance with the provisions of Chapter 40A of the Massachusetts General Laws and Sections 17.40.030 and 17.16.040 of the Revised Ordinances of the City of Revere that the Revere City Council will conduct a public hearing on Monday evening, January 27, 2025 at 6:00 P.M. in the City Councillor Joseph A. DelGrosso City Council Chamber, Revere City Hall, 281 Broadway, Revere, MA 02151 on the application of Stephen Caruso, Trustee of R&S Realty Trust, 320 Charger Street, Revere, MA 02151 requesting a special permit from the Revere City Council to reconstruct, alter, and extend the lawfully preexisting, nonconforming structures so as to construct a new commercial parking structure at the property located at Squire Rear Road, Revere, MA 02151 (MBP 30-435C-7E).

A copy of the aforementioned application (C-25-02) is on file and available for public inspection in the office of the City Clerk, Revere City Hall, Revere, Massachusetts, Monday through Thursday from 8:00AM to 5:00PM and on Friday 8:00AM to 12:00PM. Proponent/opponent testimony will be accepted in writing on or before January 21, 2025. Testimony can be submitted via email to amelnik@revere.org.