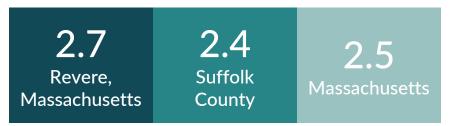

.
- The share of cost-burdened extremely low-income owners and renters in Revere increased by 10 percent over the last decade.

## **HOUSING CHARACTERISTICS**

The sizes of households and housing units may not align for growing families or people living alone.



Most Revere households consist of either one person or four or more people, and most homes (66 percent) have two or three bedrooms.





Source: U.S. Census Bureau, "2021 5-Year American Community Survey: B25041," 2021, U. S. Census Bureau. https://data.census.gov/cedsci/

### **HOUSEHOLD SIZE**



Revere's average household size per 2021 ACS estimates was 2.78 people per household. This is higher than both Suffolk County's (2.41) and the Commonwealth's (2.52). Household size in Revere increased by 10 percent in the last decade.



Source: U.S. Census Bureau, "2021 5-year American Community Survey: A10003," 2021, U.S. Census Bureau. https://data.census.gov/cedsci/.

#### **TENURE**

Revere has slightly higher rates of homeownership than most peer communities: 56 percent of Revere's homes are renter occupied, and 44 percent are owner occupied.

Home ownership in Revere is larger than nearby communities, such as Chelsea, Malden, and Everett, and slightly lower than in Lynn. The share of renter-occupied units in the city is lower than that of Suffolk County (67 percent), but higher than the state rate of 40 percent.



Source: U.S. Census Bureau. "Decennial Census: H4," 2020, U.S. Census Bureau. https://data.census.gov/.



Revere's shifts in tenure follow development trends in surrounding municipalities, with similar