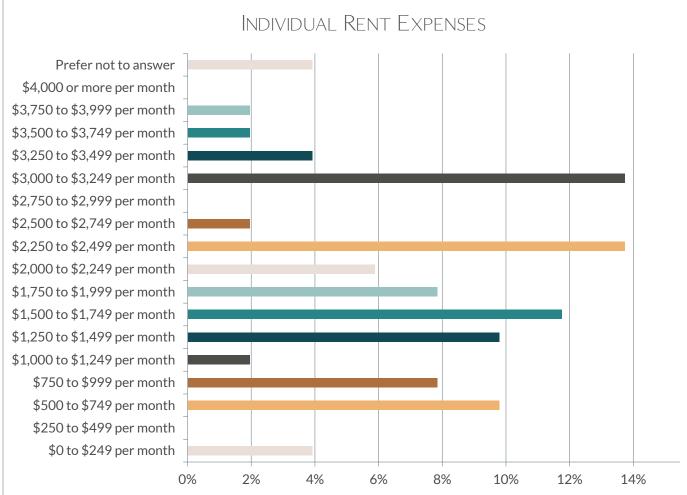

nce with applications would be helpful. More assistance for Revere's unhoused population was also requested.

### **Housing Conditions for Renters**

While most renters agreed that their landlord was responsive and managed their home well, and that they had sufficient parking, they also called out needs for accessibility and aesthetic renovations, as well as a lack of energy efficiency.



A second question for renters, highlighting housing costs, asked them the following: "According to the 2021 American Community Survey, the average rent for an apartment in Revere was \$1,626. If you were to sign a lease today, would you be able to afford this price?"



### **Rent Costs**

Rent costs reported by respondents were distributed, showing a broad sample of renters at different housing costs.



### **Rent Increases**

Renters were also asked how much their rent had increased within the past five years. These responses were also distributed, but 39 percent indicated that their rent had increased less than \$299 per month during that timeframe. Respondents that had lived in Revere for less than five years indicated that their rents had increased in significantly different amounts, from an increase of \$100 in two years to an increase of \$1,200 in four years.



### Housing Conditions for Homeowners

Homeowners strongly agreed that they had sufficient bedrooms in their home for their families, and the vast majority indicated that their home was physically safe and sanitary. They mostly disagreed, however, that their home was suitable for someone with mobility challenges, similar