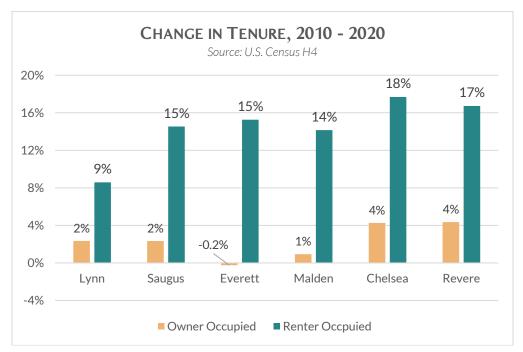

021, U.S. Census Bureau. https://data.census.gov/cedsci/.

#### **TENURE**

Revere has slightly higher rates of homeownership than most peer communities: 56 percent of Revere's homes are renter occupied, and 44 percent are owner occupied.

Home ownership in Revere is larger than nearby communities, such as Chelsea, Malden, and Everett, and slightly lower than in Lynn. The share of renter-occupied units in the city is lower than that of Suffolk County (67 percent), but higher than the state rate of 40 percent.



Source: U.S. Census Bureau. "Decennial Census: H4," 2020, U.S. Census Bureau. https://data.census.gov/.



Revere's shifts in tenure follow development trends in surrounding municipalities, with similar growth in the number of renting households, and a slowing of owner-occupancy.



Source: U.S. Census Bureau, "Decennial Census: H4," 2020, U.S. Census Bureau. https://data.census.gov/.

## Revere's renters tend to be younger (25 to 44), while homeowners tend to be older (65+).

Most Revere homeowners are aged 65 and up, with the second largest share in the 25 to 44 category.



Source: U.S. Census Bureau. "2021 5-Year American Community Survey: B25007: Tenure by Age of Householder," 2021, U.S. Census Bureau. https://data.census.gov/.



Revere has a diverse housing supply, with about 30 percent of buildings classified as single-family, 38 percent in buildings with two to nine homes, and 25 percent in structures with 10 units or more.



Source: U.S. Census Bureau. "2021 5-year American Community Survey: B25024," 2021, U.S. Census Bureau. https://data.census.gov/cedsc