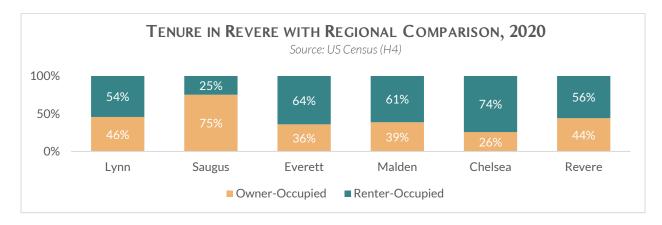

per 2021 ACS estimates was 2.78 people per household. This is higher than both Suffolk County's (2.41) and the Commonwealth's (2.52). Household size in Revere increased by 10 percent in the last decade.



Source: U.S. Census Bureau, "2021 5-year American Community Survey: A10003," 2021, U.S. Census Bureau. https://data.census.gov/cedsci/.

#### **TENURE**

Revere has slightly higher rates of homeownership than most peer communities: 56 percent of Revere's homes are renter occupied, and 44 percent are owner occupied.

Home ownership in Revere is larger than nearby communities, such as Chelsea, Malden, and Everett, and slightly lower than in Lynn. The share of renter-occupied units in the city is lower than that of Suffolk County (67 percent), but higher than the state rate of 40 percent.



Source: U.S. Census Bureau. "Decennial Census: H4," 2020, U.S. Census Bureau. https://data.census.gov/.



Revere's shifts in tenure follow development trends in surrounding municipalities, with similar growth in the number of renting households, and a slowing of owner-occupancy.



Source: U.S. Census Bureau, "Decennial Census: H4," 2020, U.S. Census Bureau. https://data.census.gov/.

## Revere's renters tend to be younger (25 to 44), while homeowners tend to be older (65+).

Most Revere homeowners are aged 65 and up, with the second largest share in the 25 to 44 category.



Source: U.S. Census Bureau. "2021 5-Year American Community Survey: B25007: Tenure by Age of Householder," 2021, U.S. Census Bureau. https://data.census.gov/.



Revere has a diverse housing supply, with about 30 p