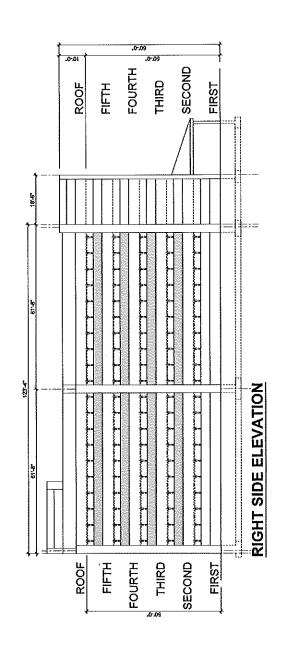

# PUBLIC HEARING NOTICE REVISED, JANUARY 14, 2025

Notice is hereby given in accordance with the provisions of Chapter 40A of the Massachusetts General Laws and Sections 17.40.030 and 17.16.040 of the Revised Ordinances of the City of Revere that the Revere City Council will conduct a public hearing on Monday evening, January 27, 2025 at 6:00 P.M. in the City Councillor Joseph A. DelGrosso City Council Chamber, Revere City Hall, 281 Broadway, Revere, MA 02151 on the application of Stephen Caruso, Trustee of R&S Realty Trust, 320 Charger Street, Revere, MA 02151 requesting a special permit from the Revere City Council to reconstruct, alter, and extend the lawfully preexisting, nonconforming structures so as to construct a new commercial parking structure at the property located at Squire Rear Road, Revere, MA 02151 (MBP 30-435C-7E).