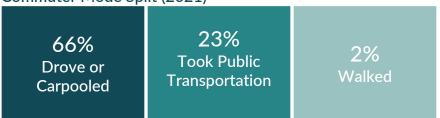

evere has a robust water and sewer system, though aging infrastructure is a concern. In 2024 and 2025, Revere will replace over three miles of the city's water distribution infrastructure.

According to the Revere Department of Water and Sewer, there are 103 miles of water mains serving the city. The city is also working to replace lead service lines, removing more than 250 in the past three years. The approximately 100 remaining lead service lines are anticipated to be replaced by the end of 2024.

Currently, the Revere Water and Sewer Department provides water service to over 60,000 residents in the city. Drinking water is sourced from the Massachusetts Water Resources Authority (MWRA).



U.S. 1, and Routes 16, 60, and 1A are the primary arterial highways and roads serving the city.





Source: U.S. Census, "5-Year American Community Survey: A09005," 2021, U.S. Census Bureau. https://data.census.gov/



Revere is served by twelve MBTA bus routes. The MBTA's Better Bus Project will increase frequencies to every fifteen minutes or better for the 110 and 116 buses.<sup>39</sup>

Currently, Revere is served by three rail rapid transit stations on the MBTA's Blue Line, which travels to Logan Airport and downtown Boston, terminating at Bowdoin Station.

Wonderland, the northern terminus of the Blue Line, is served by a series of bus lines:

- 110: Wonderland Station to Wellington Station: an east-west route to Medford and the Orange Line.
- 116/117: Maverick to Wonderland, serving central Revere and Chelsea.
- 119: Northgate Shopping Center to Beachmont Station.
- 120: Orient