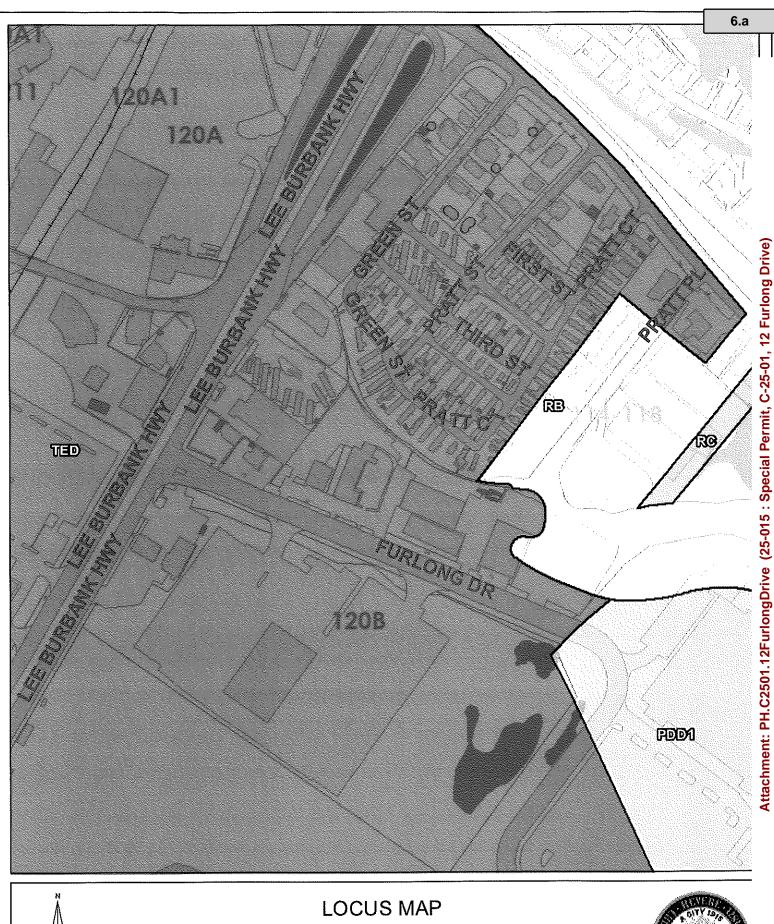

#### CITY COUNCIL

Regular Meeting

City Councillor Joseph A. DelGrosso City Council Chamber Journal Monday, January 13, 2025

Regular Meeting of the City Council was called to order at 6:00 PM. City Council President Anthony Cogliandro presiding.

#### **PUBLIC HEARING**

Notice is hereby given in accordance with the provisions of Chapter 40A of the Massachusetts General Laws and Section 17.16.040 of the Revised Ordinances of the City of Revere that the Revere City Council will conduct a public hearing on Monday evening, January 27, 2025 at 6:00 P.M. in the City Councillor Joseph A. DelGrosso City Council Chamber, Revere City Hall, 281 Broadway, Revere, MA 02151 on the application of Joshua Recycling, Inc., 12 Furlong Drive, Revere, MA 02151 requesting a special permit from the Revere City Council so as to permit a contractors storage yard use within the TED District at 12 Furlong Drive, Revere, MA 02151.

A copy of the aforementioned application (C-25-01) is on file and available for public inspection in the office of the City Clerk, Revere City Hall, Revere, Massachusetts, Monday through Thursday from 8:00AM to 5:00PM and on Friday 8:00AM to 12:00PM. Proponent/opponent testimony will be accepted in writing on or before January 21, 2025. Testimony can be submitted via email to <a href="mailto:amelnik@revere.org">amelnik@revere.org</a>.