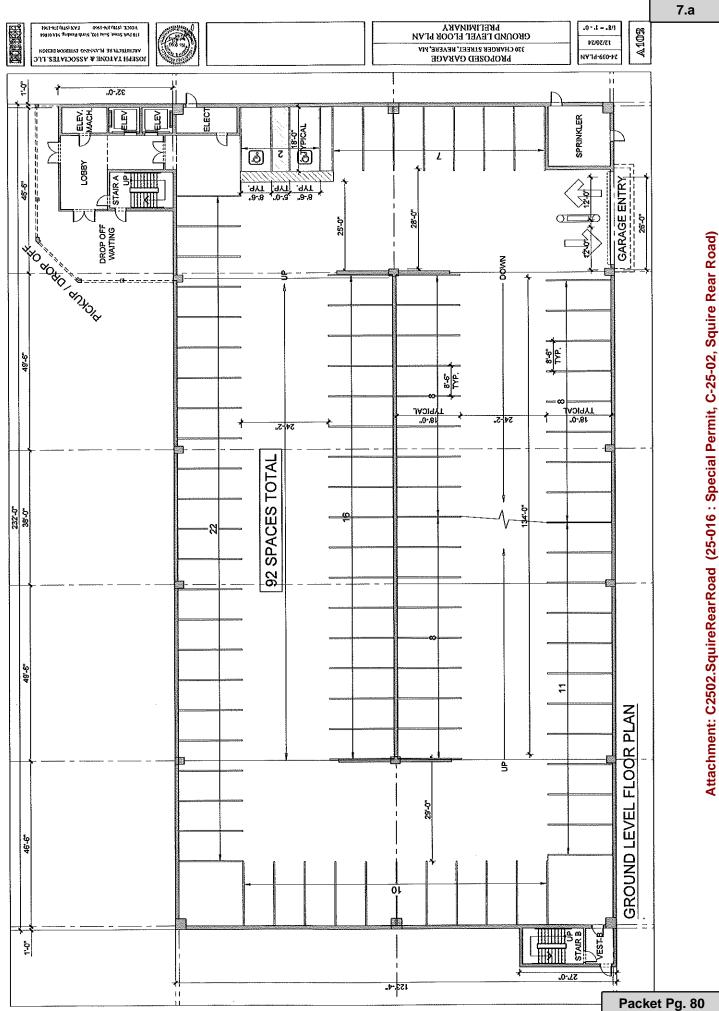

# PUBLIC HEARING NOTICE REVISED, JANUARY 14, 2025

Notice is hereby given in accordance with the provisions of Chapter 40A of the Massachusetts General Laws and Sections 17.40.030 and 17.16.040 of the Revised Ordinances of the City of Revere that the Revere City Council will conduct a public hearing on Monday evening, January 27, 2025 at 6:00 P.M. in the City Councillor Joseph A. DelGrosso City Council Chamber, Revere City Hall, 281 Broadway, Revere, MA 02151 on the application of Stephen Caruso, Trustee of R&S Realty Trust, 320 Charger Street, Revere, MA 02151 requesting a special permit from the Revere City Council to reconstruct, alter, and extend the lawfully preexisting, nonconforming structures so as to construct a new commercial parking structure at the property located at Squire Rear Road, Revere, MA 02151 (MBP 30-435C-7E).

A copy of the aforementioned application (C-25-02) is on file and available for public inspection in the office of the City Clerk, Revere City Hall, Revere, Massachusetts, Monday through Thursday from 8:00AM to 5:00PM and on Friday 8:00AM to 12:00PM. Proponent/opponent testimony will be accepted in writing on or before January 21, 2025. Testimony can be submitted via email to amelnik@revere.org.