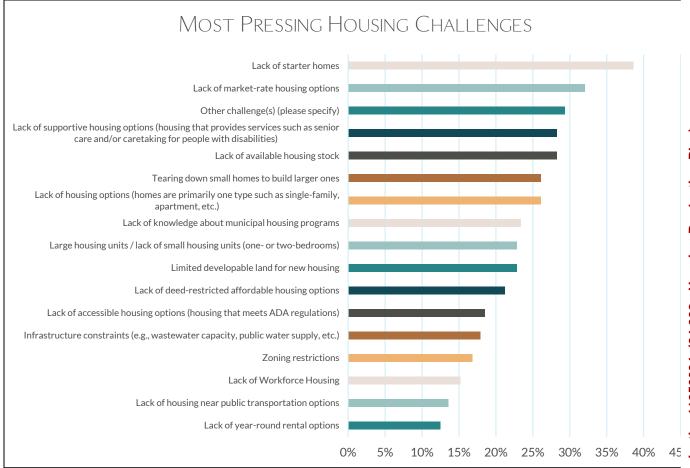

t enough ownership opportunities; a perceived unfairness in the tax burden on homeowners being higher than that on those living in condos or apartments; pressures of population growth; NIMBYs; the impacts of development on infrastructure and traffic; and lack of support for single-family to multi-family conversion, first-time homebuyers, and middle-income residents ineligible for subsidized housing.

Among renters, the top three housing concerns were a lack of diversity in housing options (most units were seen to be of a single type), lack of knowledge about municipal housing programs, and a lack of smaller housing units (one to two bedrooms). Responses from renters were significantly less hostile to the pace and character of development in Revere than were the responses from homeowners.



### **Housing Opportunities**

Respondents were also given the opportunity to call out housing opportunities for Revere. A condensed summary of their suggestions is included below:

### Incentive Programs:

- For weatherization and efficiency in <4 unit buildings;
- For ADU construction to support seniors with caregivers; and,
- For homeowning seniors seeking safety and accessibility improvements.

### city-catalyzed Funding:

- Bolster funding for the Affordable Housing Trust Fund to pioneer efforts in permanently affordable housing options, such as co-ops, deed-restrictions, condos, and community land trusts:
- Prioritize the creation of affordable housing within market rate developments through state and federal funding; and,
- Allow the city to operate as a non-profit developer to se