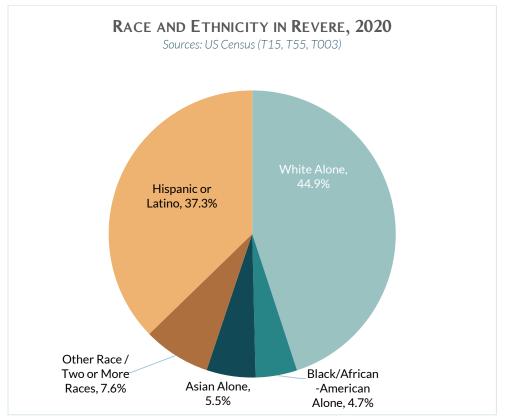

uduser.gov/portal/datasets/cp.html



Households in Revere have incomes comparable to those in Everett and Malden.



Source: U.S. Census Bureau, "2021 5-Year American Community Survey: S1901," 2021, U.S. Census Bureau, https://data.census.gov/

### **RACE & ETHNICITY**



Revere's population is diverse, with "white alone" and Hispanic/Latino residents representing the largest shares. The city has grown more diverse since 2010, with an 18 percent increase in all residents of color, diversifying faster than the region and the Commonwealth.

Revere has a regionally high share of residents identifying as Hispanic/Latino, at almost 40 percent of the city's population, compared to a statewide average of 12 percent. The city's Hispanic/Latino population has also grown by 84 percent since 2010.



Source: U.S. Census Bureau, "Decennial Census: T15, T55, T003," 2020, U.S. Census Bureau. https://data.census.gov/.

#### SPATIAL DISTRIBUTION OF BIPOC RESIDENTS



Spatial data allows municipalities to map potentially vulnerable communities at the block group and census tract level, helping to inform where future policy decisions might have disproportionate impacts.

The following maps show the spatial distribution of residents that self-identified as Black, Indigenous, or People of Color (BIPOC), as well as state-designated Environmental Justice (EJ) Block Groups. EJ Block Groups are designated based on several state-defined criteria: if the median household income is less than 65 percent of the statewide annual median household income, if 40 percent of the population identify as BIPOC