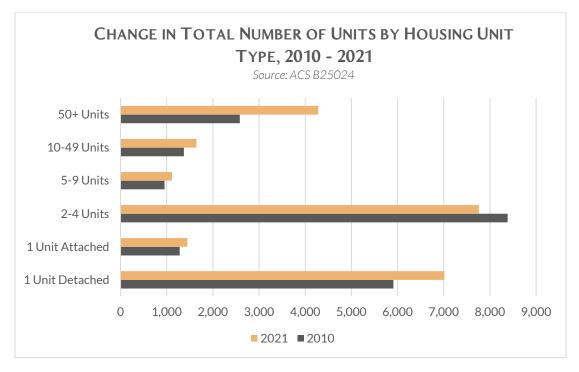

21, U.S. Census Bureau. https://data.census.gov/



Source: U.S. Census Bureau. "2021 5-Year ACS Tables: A14001", 2021, U.S. Census Bureau. https://data.census.gov/

Census data shows that the raw number of higher earning households in Revere grew in the past decade, while low- and moderate-income households declined slightly, or stayed relatively the same, suggesting that higher-income households have moved to Revere.



The share of two to nine family homes, a type of housing commonly called the "Missing Middle" decreased between 2010 and 2021, from 45 percent of Revere's housing stock to 38 percent. At the same time, the portion of homes in a building with ten or more units increased from 19 percent to 24 percent.<sup>31</sup> The share of single-family homes (30 percent) held steady.



Source: U.S. Census Bureau. "2021 5-Year ACS Tables: B25024", 2021, U.S. Census Bureau. https://data.census.gov/

70

 $<sup>^{31} \, \</sup>text{U.S. Census Bureau, ``2021 5-Year American Community Survey Table: B25024, '`2021, \textit{U.S. Census Bureau.} \ \text{https://data.census.gov/} \\$ 





Existing "Missing Middle" housing in Revere. Source: Google Maps, Massachusetts Housing Partnership.



The loss of naturally affordable 'Missing Middle' housing and a decline in middle and low-income families, particularly cost-burdened households, could point to ongoing gentrification and displacement in Revere.

Missing Middle housing is often defined as "a range of house-scale buildings with multiple units—compatible in scale and form with detached single-family homes—located in a walkab