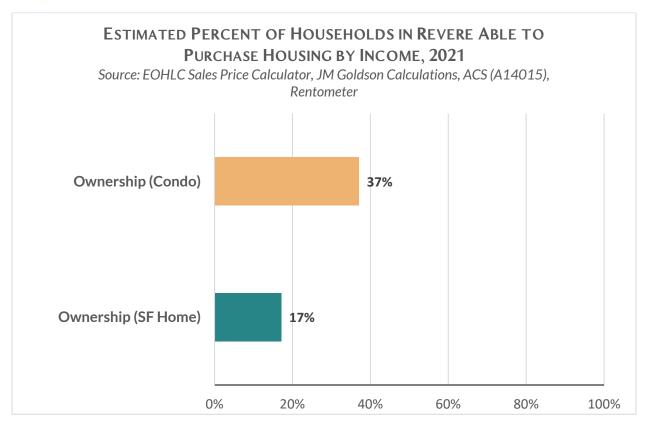

sachusetts Association of Realtors, ACS S1901



Source: Massachusetts Association of Realtors. "Town Data." *Massachusetts Association of Realtors*, 2023. https://www.marealtor.com/market-data/

In 2016, the median sales price for a single-family home was \$356,250. This was affordable for 20 percent of households earning approximately \$120,000 each year. In 2022, that figure was \$587,250, affordable for households earning approximately \$190,000 annually, decreasing to 17 percent.<sup>19</sup>

<sup>&</sup>lt;sup>19</sup> JM Goldson Calculations, using MA Association of Realtors Cost Data (2016 and 2022), ACS Five-Year Tables from 2016 and 2022 (A14001).



Only an estimated 17 percent of households in Revere earn a sufficient income to purchase a home without becoming cost-burdened.



Source: EOHLC Sales Price Calculator, JM Goldson calculations using FY2024 Revere property tax rate; assumes the 30-year fixed mortgage, 10% downpayment, 6.63% interest rate, condo fees of \$175/month, household of two.

- A median-income household in Revere (\$73,041) would need to more than double their income (to \$178,876 annually) in order to afford a median single-family home in Revere (\$559,000).
- A median-income household in Revere (\$73,041) would need to nearly double their income (to \$135,347 annually) in order to afford a median condo in Revere (\$410,000).
- An affordable home price for a median-income household (\$73,041) would be \$232,800.
- An affordable home price for a household of two earning 80 percent of the Area Median Income (\$94,800) would be \$266,800.

## *