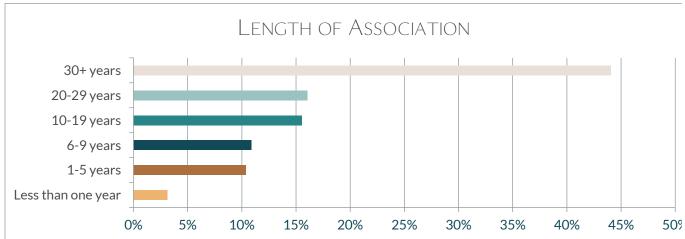

d that they worked for the City of Revere. Non-resident respondents indicated that they mostly lived in neighboring communities from Quincy to Wakefield.



### Tenure

Tenure refers to a resident's homeownership status - that is, whether they are a renter or homeowner in the community. Revere's housing units are almost evenly split between renter-occupied units and owner-occupied units, but the survey overrepresented homeowners by nearly a three-to-one margin, with 73 percent of respondents indicating that their household owned their home.



### Length of Association

Almost half (44 percent) survey respondents had been associated with Revere for at least 30 years. Over two-thirds (68 percent) of renting respondents indicated that they had been associated with Revere for over a decade.



### **Property Type**

Just over one third (37 percent) of Revere's homes are found in single-family detached or attached structures, but nearly half (49 percent) of respondents lived in single-family homes. Residents living in large buildings with fifty or more units were underrepresented by about half.

The majority (58 percent) of Revere's homes have two or fewer bedrooms, and a similar amount of households (56 percent) of Revere's households have two or fewer people. The metric was revered for survey respondents, of which 58 percent lived in homes with three or more bedrooms, and 52





### Income

Over one-fifth (23 percent) of respondents declined to share their household income. This makes accuracy in assessing representation of income brackets extremely difficult. Most (54 perce