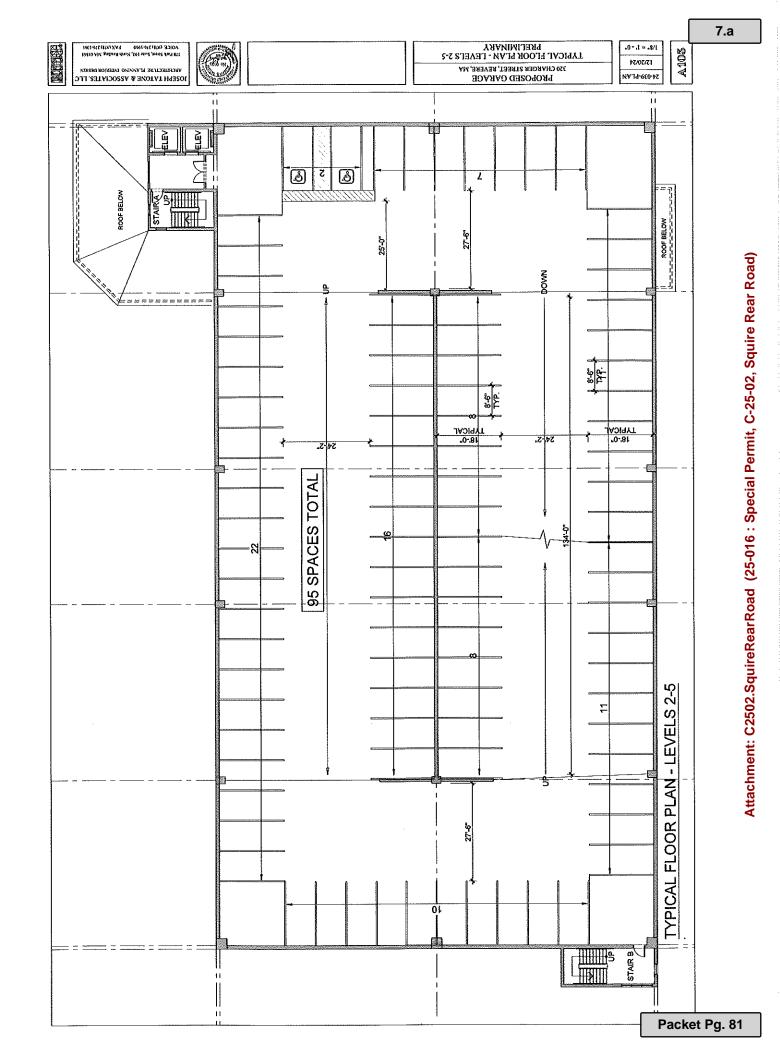

# PUBLIC HEARING NOTICE REVISED, JANUARY 14, 2025

Notice is hereby given in accordance with the provisions of Chapter 40A of the Massachusetts General Laws and Sections 17.40.030 and 17.16.040 of the Revised Ordinances of the City of Revere that the Revere City Council will conduct a public hearing on Monday evening, January 27, 2025 at 6:00 P.M. in the City Councillor Joseph A. DelGrosso City Council Chamber, Revere City Hall, 281 Broadway, Revere, MA 02151 on the application of Stephen Caruso, Trustee of R&S Realty Trust, 320 Charger Street, Revere, MA 02151 requesting a special permit from the Revere City Council to reconstruct, alter, and extend the lawfully preexisting, nonconforming structures so as to construct a new commercial parking structure at the property located at Squire Rear Road, Revere, MA 02151 (MBP 30-435C-7E).

A copy of the aforementioned application (C-25-02) is on file and available for public inspection in the office of the City Clerk, Revere City Hall, Revere, Massachusetts, Monday through Thursday from 8:00AM to 5:00PM and on Friday 8:00AM to 12:00PM. Proponent/opponent testimony will be accepted in writing on or before January 21, 2025. Testimony can be submitted via email to amelnik@revere.org.