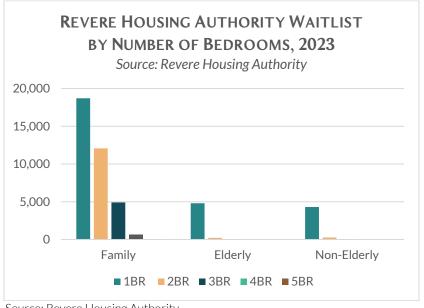

bsidized Households," 2022, *Department of Housing and Urban Development*, https://www.huduser.gov/portal/datasets/assthsg.html



Properties managed by the Revere Housing Authority. Source: Google Maps.

The Revere Housing Authority administers a varied portfolio of federal and state-subsidized properties, with some facilities designed specifically for veterans and the elderly. Currently, there are 897 units managed by the Authority. There are also several privately managed affordable housing developments in Revere, such as 571 Revere Street, 525 Beach Street, and One Beach Street. In sum, these total 1,728, or about 7 percent of the homes in Revere.

### DISTRIBUTION OF REVERE HOUSING AUTHORITY UNITS

Veterans 32%

Elderly 39%

Families 22%

General 8%

Source: Revere Housing Authority



Source: Revere Housing Authority

### NATURALLY OCCURING AFFORDABLE HOUSING







Districts with naturally occurring affordable housing in Revere. Source: Google Maps.

Naturally occurring affordable housing, or NOAH, is difficult to track, as by definition it exists outside of subsidized housing inventories. These units are typically "naturally" affordable because of their age or location. This affordable housing typology is vital for low- and moderate-income households, and often the largest share of affordable housing in a community. It

An analysis of median household income and median gross rents revealed that seven of the thirteen census tracts in Revere offered median rents lower than the city's median rent of \$1,626. In only one census tract, 1705.03, an area between Revere Bea