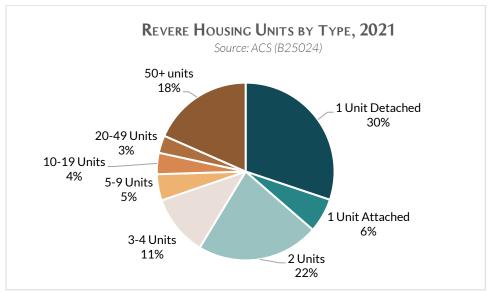

ent trends in surrounding municipalities, with similar growth in the number of renting households, and a slowing of owner-occupancy.



Source: U.S. Census Bureau, "Decennial Census: H4," 2020, U.S. Census Bureau. https://data.census.gov/.

## Revere's renters tend to be younger (25 to 44), while homeowners tend to be older (65+).

Most Revere homeowners are aged 65 and up, with the second largest share in the 25 to 44 category.



Source: U.S. Census Bureau. "2021 5-Year American Community Survey: B25007: Tenure by Age of Householder," 2021, U.S. Census Bureau. https://data.census.gov/.



Revere has a diverse housing supply, with about 30 percent of buildings classified as single-family, 38 percent in buildings with two to nine homes, and 25 percent in structures with 10 units or more.



Source: U.S. Census Bureau. "2021 5-year American Community Survey: B25024," 2021, U.S. Census Bureau. https://data.census.gov/cedsci/.

Revere's share of multifamily housing units is similar to surrounding communities and well above the total share for the Commonwealth.



Multifamily housing includes a range of building types, from single-family attached structures (commonly, rowhouses and townhomes), all the way to 50+ unit buildings.

#### SHARE OF MULTIFAMILY HOUSING UNITS

64%
Revere,
Massachusetts

68%
Malden,
Massachusetts

74%
Everett,
Massachusetts

Massachusetts

Source: U.S. Census Bureau, "2021 5-year American Community Survey: B25024," 2021, U.S. Census Bureau. https://data.census.gov/cedsci/.

#### VACANCY



Revere has a similar rental vacancy rate to that of Suffolk Coun