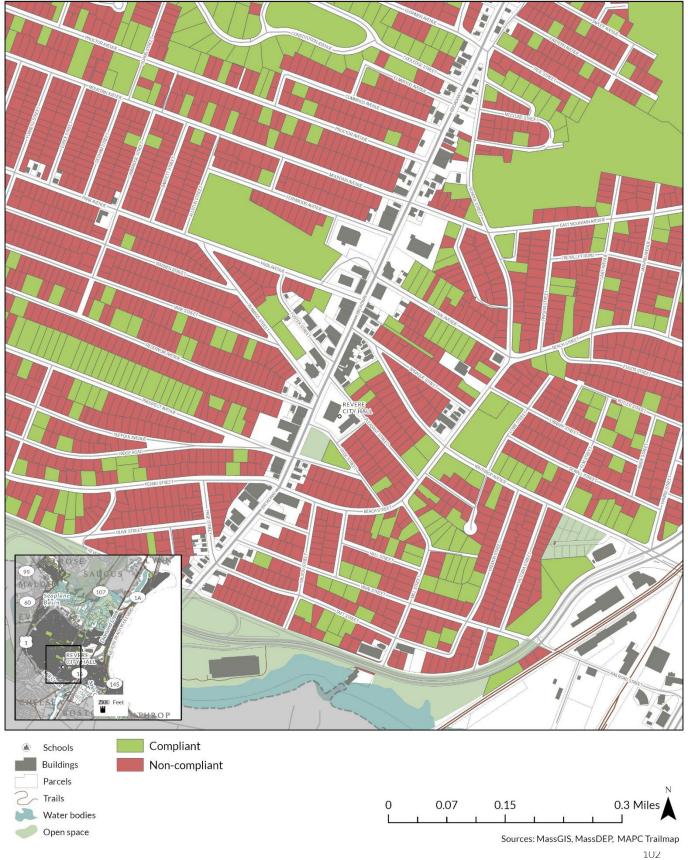

re's largest zoning district, RB, only about ten percent of parcels comply with both minimum lot size and frontage requirements. Conversely, about 70 percent of parcels are non-compliant with both the 80-foot frontage requirement and 8,000 square foot minimum lot size. In all residential zoning districts, only 11 percent of lots comply with various dimensional requirements. A little over 67 percent of all residential lots are non-compliant with both frontage and minimum lot sizes.

## CITY OF REVERE - RESIDENTIAL ZONING DISTRICTS FRONTAGE ANALYSIS $\c J$ $\c O$ $\c O$



# CITY OF REVERE - RESIDENTIAL ZONING DISTRICTS FRONTAGE ANALYSIS $\c J$ $\c M$ $\c M$



Packet Pg. 215

# CITY OF REVERE - RESIDENTIAL ZONING DISTRICTS LOT SIZE ANALYSIS J M G O L D S O N Prepared by JM Goldson LLC









Average Frontage per Zoning District

| Zoning District |              | Average<br>Frontage | Frontage<br>Requirement | Difference (Actual vs. Required) |
|-----------------|--------------|---------------------|-------------------------|----------------------------------|
| RA              | Residence A  | 79.22 ft.           | 60 ft.                  | +19.22 ft.                       |
| RA1             | Residence A1 | 126.22 ft.          | 80 ft.                  | +46.22 ft.                       |
| RB              | Residence B  | 76.34 ft.           | 80 ft.                  | -3.66 ft.                        |
| RB1             | Residence B1 | 94.62 ft.           | 70 ft.                  | +24.62 ft.                       |
| RC              | Residence C  | 310.69 ft.