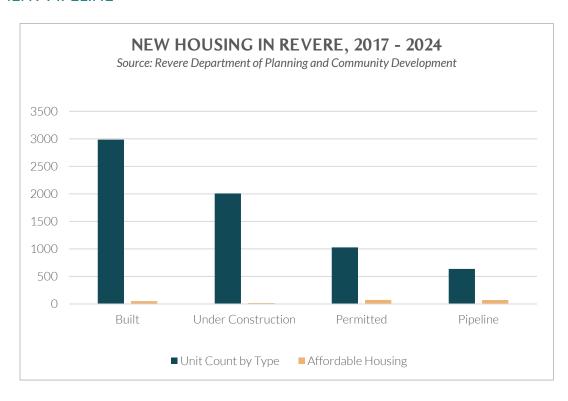

Revere's SHI. Other communities counterbalance new development with mechanisms such as inclusionary zoning--which ensures that a certain percentage of units are designated as affordable--to promote housing affordability and maintain their SHI.

<sup>&</sup>lt;sup>18</sup> Rentometer, "12 Month Lookback, Revere, Massachusetts," 2023, *Rentometer*, https://www.rentometer.com/

## CITY OF REVERE - PROJECTS IN DEVELOPMENT J M G O L D S O N PIPELINE

Prepared by JM Goldson LLC



- 1. 1485 North Shore Road
- **2.** 791 Broadway
- **3.** 110 Ocean Ave
- 4. Lee Trailer Park
- **5.** 459 Revere Beach Blvd
- **6.** 344 Salem Street
- 7. 419 Lee Burbank Hwy
- **8.** 855 Broadway
- **9.** 50 Revere Beach Blvd
- 10. Overlook Ridge
- 11. Suffolk Downs



Southally Dayling

## **DEVELOPMENT PIPELINE**



Source: City of Revere Planning and Community Development Department. "Development Data." City of Revere, 2024.

## **Projects in Development**

| Status             | Total Units | Affordable Units |  |
|--------------------|-------------|------------------|--|
| Built (Since 2017) | 2,985       | 51               |  |
| Under Construction | 2,007       | 18               |  |
| Permitted          | 1,028       | 73               |  |
| Pipeline (In       |             |                  |  |
| Planning)          | 637         | 72               |  |
| Total              | 6,657       | 214              |  |

Source: City of Revere Planning and Community Development Department. "Development Data." *City of Revere*, 2024

## **HOUSING COSTS**

## Housing costs have increased faster than