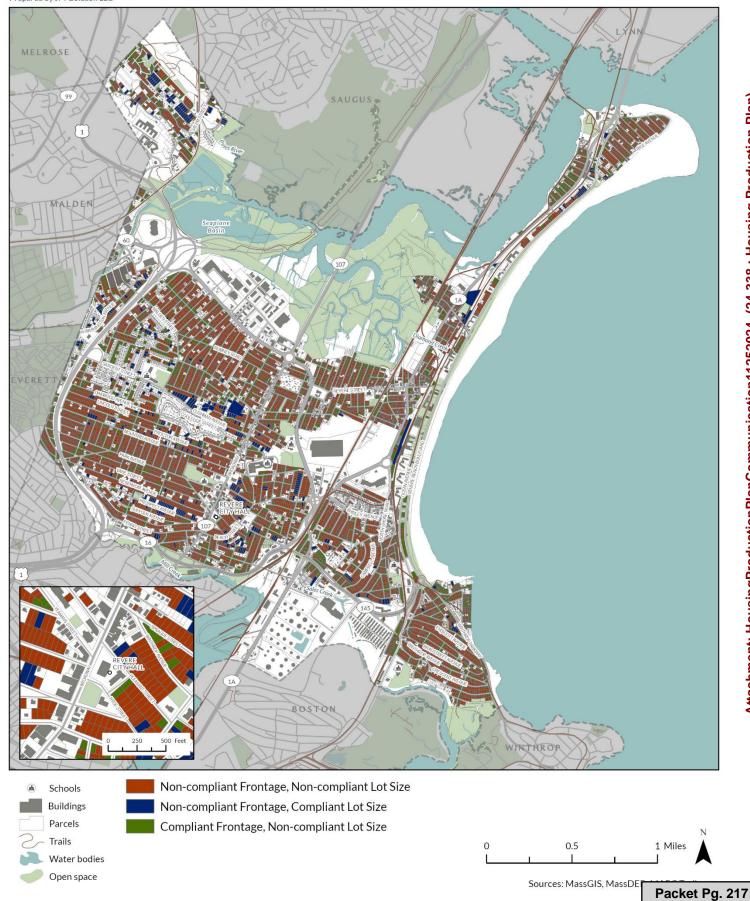

's largest zoning district, RB, only about ten percent of parcels comply with both minimum lot size and frontage requirements. Conversely, about 70 percent of parcels are non-compliant with both the 80-foot frontage requirement and 8,000 square foot minimum lot size. In all residential zoning districts, only 11 percent of lots comply with various dimensional requirements. A little over 67 percent of all residential lots are non-compliant with both frontage and minimum lot sizes.

## CITY OF REVERE - RESIDENTIAL ZONING DISTRICTS FRONTAGE ANALYSIS $\c J$ $\c O$ $\c O$



# CITY OF REVERE - RESIDENTIAL ZONING DISTRICTS FRONTAGE ANALYSIS $\c J$ $\c M$ $\c M$



Packet Pg. 215

# CITY OF REVERE - RESIDENTIAL ZONING DISTRICTS LOT SIZE ANALYSIS J M G O L D S O N Prepared by JM Goldson LLC









Average Frontage per Zoning District

| Zoning District |              | Average<br>Frontage | Frontage<br>Requirement | Difference (Actual vs. Required) |
|-----------------|--------------|---------------------|-------------------------|----------------------------------|
| RA              | Residence A  | 79.22 ft.           | 60 ft.                  | +19.22 ft.                       |
| RA1             | Residence A1 | 126.22 ft.          | 80 ft.                  | +46.22 ft.                       |
| RB              | Residence B  | 76.34 ft.           | 80 ft.                  | -3.66 ft.                        |
| RB1             | Residence B1 | 94.62 ft.           | 70 ft.                  | +24.62 ft.                       |
| RC              | Residence C  | 310.69 ft.