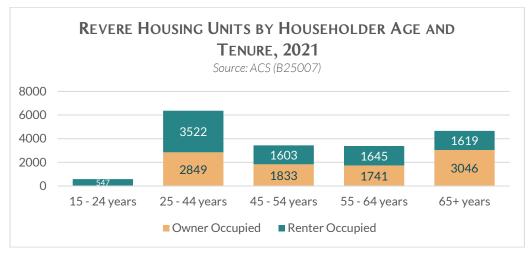

such as Chelsea, Malden, and Everett, and slightly lower than in Lynn. The share of renter-occupied units in the city is lower than that of Suffolk County (67 percent), but higher than the state rate of 40 percent.



Source: U.S. Census Bureau. "Decennial Census: H4," 2020, U.S. Census Bureau. https://data.census.gov/.



Revere's shifts in tenure follow development trends in surrounding municipalities, with similar growth in the number of renting households, and a slowing of owner-occupancy.



Source: U.S. Census Bureau, "Decennial Census: H4," 2020, U.S. Census Bureau. https://data.census.gov/.

## Revere's renters tend to be younger (25 to 44), while homeowners tend to be older (65+).

Most Revere homeowners are aged 65 and up, with the second largest share in the 25 to 44 category.



Source: U.S. Census Bureau. "2021 5-Year American Community Survey: B25007: Tenure by Age of Householder," 2021, U.S. Census Bureau. https://data.census.gov/.



Revere has a diverse housing supply, with about 30 percent of buildings classified as single-family, 38 percent in buildings with two to nine homes, and 25 percent in structures with 10 units or more.



Source: U.S. Census Bureau. "2021 5-year American Community Survey: B25024," 2021, U.S. Census Bureau. https://data.census.gov/cedsci/.

Revere's share of multifamily housing units is similar to surrounding communities and well above the total share for the Commonwealth.



Multifamily housing includes a range of building types, from single-family attached structures (commonly, rowhouses and townhomes), all the way to 50+ unit b