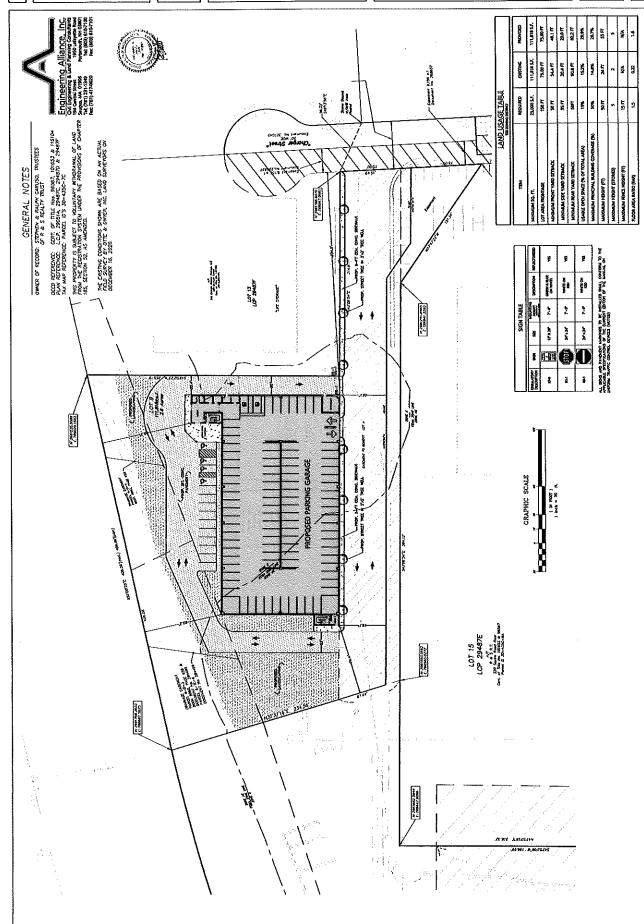

# PUBLIC HEARING NOTICE REVISED, JANUARY 14, 2025

Notice is hereby given in accordance with the provisions of Chapter 40A of the Massachusetts General Laws and Sections 17.40.030 and 17.16.040 of the Revised Ordinances of the City of Revere that the Revere City Council will conduct a public hearing on Monday evening, January 27, 2025 at 6:00 P.M. in the City Councillor Joseph A. DelGrosso City Council Chamber, Revere City Hall, 281 Broadway, Revere, MA 02151 on the application of Stephen Caruso, Trustee of R&S Realty Trust, 320 Charger Street, Revere, MA 02151 requesting a special permit from the Revere City Council to reconstruct, alter, and extend the lawfully preexisting, nonconforming structures so as to construct a new commercial parking structure at the property located at Squire Rear Road, Revere, MA 02151 (MBP 30-435C-7E).

A copy of the aforementioned application (C-25-02) is on file and available for public inspection in the office of the City Clerk, Revere City Hall, Revere, Massachusetts, Monday through Thursday from 8:00AM to 5:00PM and on Friday 8:00AM to 12:00PM. Proponent/opponent testimony will be accepted in writing on or before January 21, 2025. Testimony can be submitted via email to amelnik@revere.org.