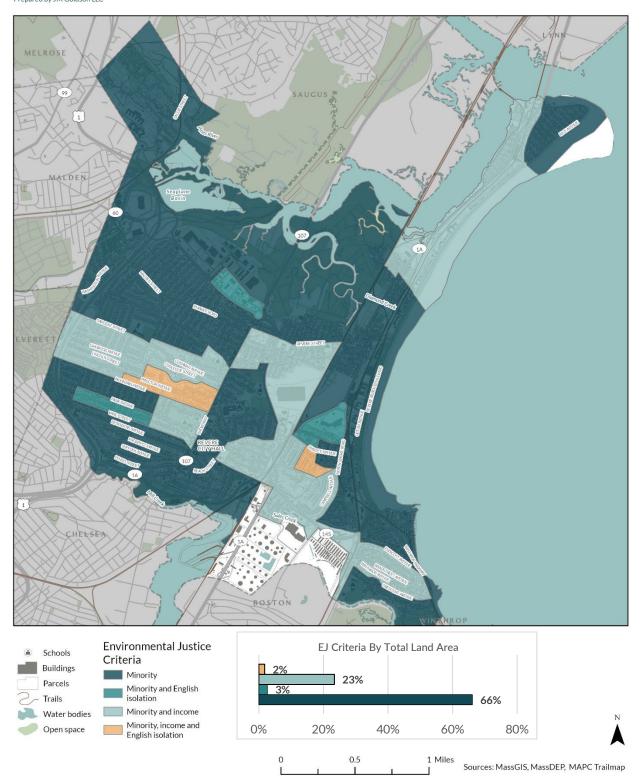

ncy Plan (MCP) and are now considered clean.<sup>38</sup>

Sites and reportable releases include locations reported to MassDEP since the mid-1980's where a release of oil or other hazardous material has occurred. Brownfields, by comparison, are properties whose redevelopment may be hampered by known contamination and may be eligible for certain incentives to aid with redevelopment and remediation. Most sites listed have been remediated.

<sup>&</sup>lt;sup>38</sup> Executive Office of Energy & Environmental Affairs, "Waste Site & Reportable Releases Information," 2023, Commonwealth of Massachusetts, https://eeaonline.eea.state.ma.us/portal#!/search/wastesite/results?TownName=REVERE

### CITY OF REVERE - ENVIRONMENTAL JUSTICE NEIGHBORHOODS Prepared by JM Goldson LLC

### J M G O L D S O N



#### **CITY OF REVERE - PROTECTED OPEN SPACE**

### J M G O L D S O N



#### 



#### INFRASTRUCTURE CONSIDERATIONS



Revere has a robust water and sewer system, though aging infrastructure is a concern. In 2024 and 2025, Revere will replace over three miles of the city's water distribution infrastructure.

According to the Revere Department of Water and Sewer, there are 103 miles of water mains serving the city. The city is also working to replace lead service lines, removing more than 250 in the past three years. The approximately 100 remaining lead service lines are anticipated to be replaced by the end of 2024.

Currently, the Revere Water and Sewer Department provides water service to over 60,000 residents in the city. Drinking water is sourced from the Massachusetts Water Resourc