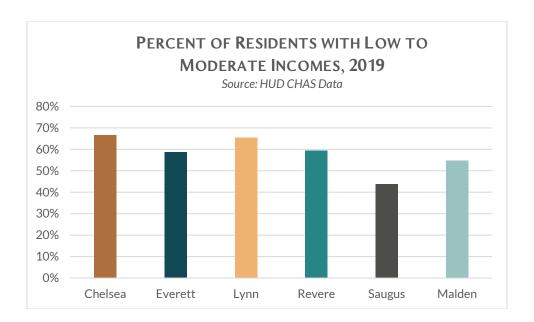

rly 10 percent in the last decade. Households earning less than 30 percent of Area Median Income (\$44,790), grew by 23 percent, indicating growing income inequality.



The percentage of Low- and Moderate-Income households (classified as households earning less than or equal to 80 percent of the Area Median Family Income, or \$119,400), has increased in the past ten years by nine percent. Currently, 59 percent of households in Revere fall under this category, with 2,895 households qualifying as Very Low Income (making less than \$74,665 annually), and 5,070 households designated as Extremely Low Income, earning less than \$44,790 in annual income.

<sup>&</sup>lt;sup>16</sup> Area Median Income is for the Boston-Cambridge-Quincy, MA-NH HUD Metro FMR Area, which includes Revere, in 2021.



Source: Office of Policy Development and Research, "Comprehensive Housing and Affordability Strategy Data, 2021, U.S. Department of Housing & Urban Development, https://www.huduser.gov/portal/datasets/cp.html



Households in Revere have incomes comparable to those in Everett and Malden.



Source: U.S. Census Bureau, "2021 5-Year American Community Survey: S1901," 2021, U.S. Census Bureau, https://data.census.gov/

### **RACE & ETHNICITY**



Revere's population is diverse, with "white alone" and Hispanic/Latino residents representing the largest shares. The city has grown more diverse since 2010, with an 18 percent increase in all residents of color, diversifying faster than the region and the Commonwealth.

Revere has a regionally high share of residents identifying as Hispanic/Latino