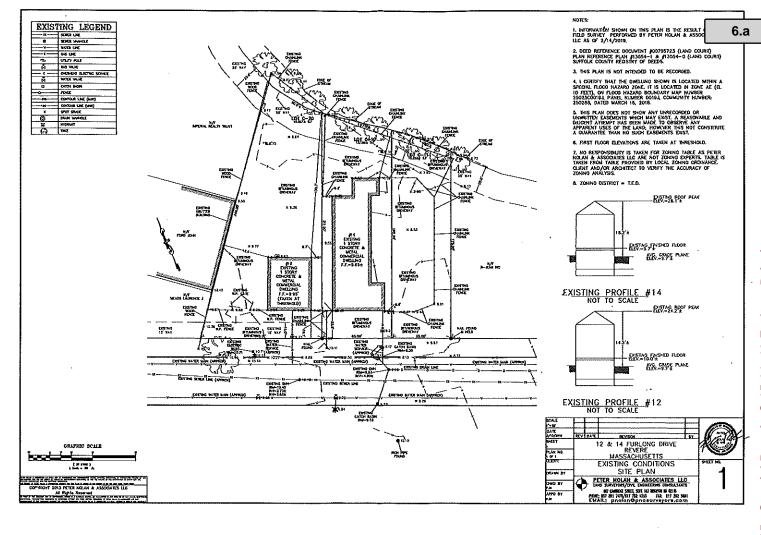

#### **PUBLIC HEARING**

Notice is hereby given in accordance with the provisions of Chapter 40A of the Massachusetts General Laws and Section 17.16.040 of the Revised Ordinances of the City of Revere that the Revere City Council will conduct a public hearing on Monday evening, January 27, 2025 at 6:00 P.M. in the City Councillor Joseph A. DelGrosso City Council Chamber, Revere City Hall, 281 Broadway, Revere, MA 02151 on the application of Joshua Recycling, Inc., 12 Furlong Drive, Revere, MA 02151 requesting a special permit from the Revere City Council so as to permit a contractors storage yard use within the TED District at 12 Furlong Drive, Revere, MA 02151.

10. Describe the property for which this application is being submitted (including dimensions of land, existing buildings, if any, availability of utilities, sewer, water, etc.):

The subject property is located at 12 Furlong Drive, Revere. The parcel contains 19,057 +/-sq ft of land. It is currently occupied by a single story masonry structure, used as a garage to house contractor equipment in and around the site in the designated parking areas. Municipal water and sewer is available on Furlog Drive.