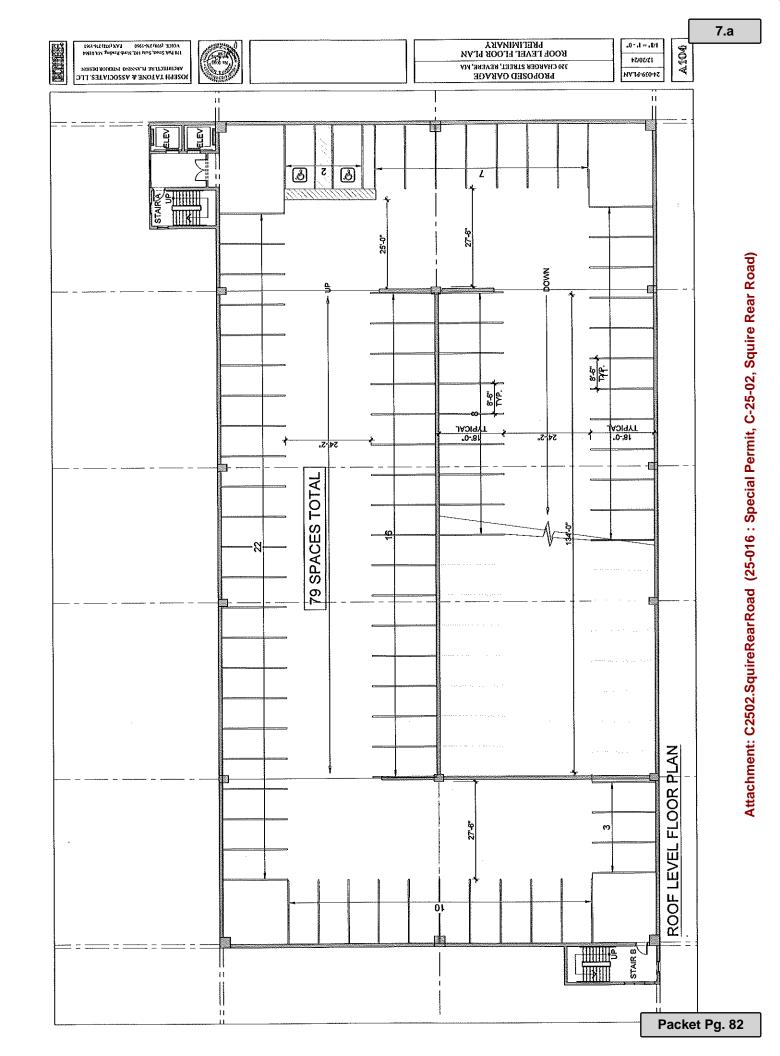

# PUBLIC HEARING NOTICE REVISED, JANUARY 14, 2025

Notice is hereby given in accordance with the provisions of Chapter 40A of the Massachusetts General Laws and Sections 17.40.030 and 17.16.040 of the Revised Ordinances of the City of Revere that the Revere City Council will conduct a public hearing on Monday evening, January 27, 2025 at 6:00 P.M. in the City Councillor Joseph A. DelGrosso City Council Chamber, Revere City Hall, 281 Broadway, Revere, MA 02151 on the application of Stephen Caruso, Trustee of R&S Realty Trust, 320 Charger Street, Revere, MA 02151 requesting a special permit from the Revere City Council to reconstruct, alter, and extend the lawfully preexisting, nonconforming structures so as to construct a new commercial parking structure at the property located at Squire Rear Road, Revere, MA 02151 (MBP 30-435C-7E).

A copy of the aforementioned application (C-25-02) is on file and available for public inspection in the office of the City Clerk, Revere City Hall, Revere, Massachusetts, Monday through Thursday from 8:00AM to 5:00PM and on Friday 8:00AM to 12:00PM. Proponent/opponent testimony will be accepted in writing on or before January 21, 2025. Testimony can be submitted via email to amelnik@revere.org.