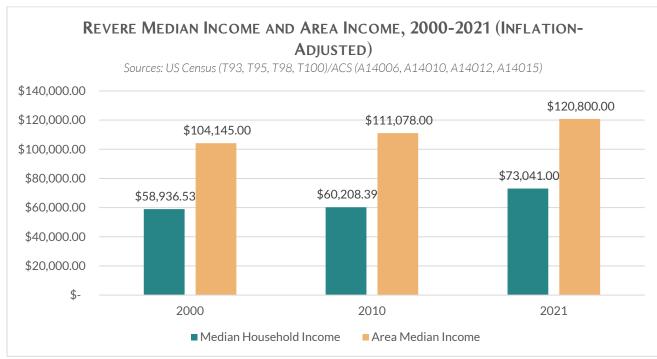

. Census Bureau. https://data.census.gov/cedsci/.

## Population by age proportions are expected to remain consistent until 2045.



Revere has a median age of 39.4 years, several years higher than Suffolk County, though similar to the state <sup>15</sup>.



Source: UMass Donahue Institute Population Estimates Program, "Massachusetts Population Projections," 2023, UMass Donahue Institute, http://www.pep.donahue-institute.org.

<sup>&</sup>lt;sup>15</sup> Source: U.S. Census Bureau. "2021 5-Year American Community Survey: A01004". *U.S. Census Bureau*. https://data.census.gov/cedsci/.

#### **INCOME**



The median household income in Revere (\$73,041) grew by 21 percent in the last ten years, while the Area Median Income (for the Boston metropolitan area) grew by 8 percent. (\$120,800).



Note: Inflation-adjustment data retrieved from the U.S. Bureau of Labor Statistics. Sources: United States Census Bureau; Office of Policy Development and Research.

Revere's proportion of Low- and Moderate-Income households increased by nearly 10 percent in the last decade. Households earning less than 30 percent of Area Median Income (\$44,790), grew by 23 percent, indicating growing income inequality.



The percentage of Low- and Moderate-Income households (classified as households earning less than or equal to 80 percent of the Area Median Family Income, or \$119,400), has increased in the past ten years by nine percent. Currently, 59 percent of households in Revere fall under this category, with 2,895 households qualifying as Very Low Income (making less than \$74,665 annually), an