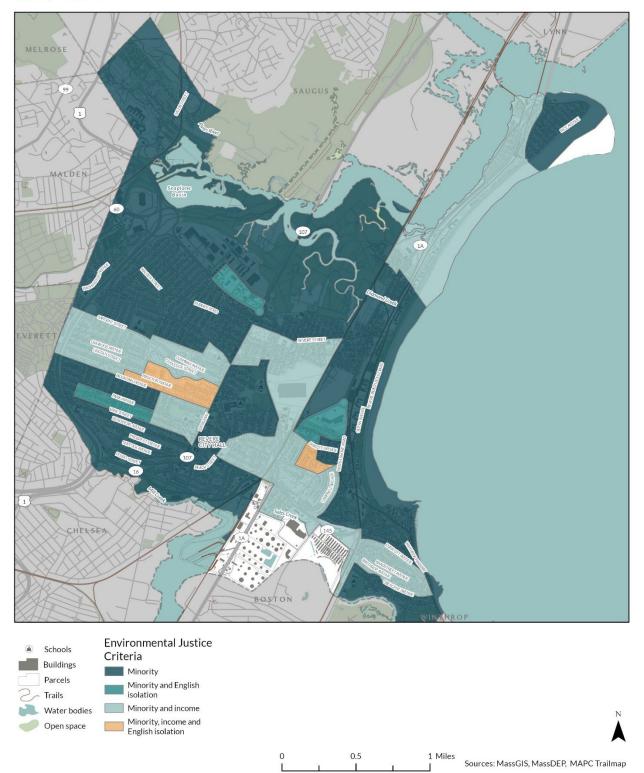

ctors of health vulnerability are present.

These factors are important to consider for housing production to ensure that discriminatory patterns of residential segregation and location are not perpetuated by new policies.

With a high concentration of BIPOC, lower-income, immigrant, and linguistically isolated residents, neighborhoods such as Revere Beach, Bell Circle, and West Revere may be particularly vulnerable to rising housing prices and gentrification pressures.

MELROSE 2.00 - 15.00 % Schools Buildings 15.01 - 30.00 % Parcels 30.01 - 40.00 % Trails 40.01 - 50.00 % 0.5 Water bodies

Sources: MassGIS, MassDEP, MAPC Trailmap, ACS 2021 5-year estimates

Open space

50.01 - 65.00 %

## CITY OF REVERE - ENVIRONMENTAL JUSTICE NEIGHBORHOODS

J M G O L D S O N

Prepared by JM Goldson LLC



### FOREIGN BORN POPULATION



Two of every five residents of Revere were born outside of the United States. Of those, 67 percent were born in Latin America, 14 percent in Europe, and 10 percent in Asia.



Source: U.S. Census Bureau, "2021 5-Year American Community Survey: A07001," 2021, U.S. Census Bureau. https://data.census.gov/.

## **DISABILITY**



Among residents of Revere 65 and older, 45 percent live with a disability. This is higher than both Suffolk County (39 percent), and Massachusetts (31 percent).



Source: U.S. Census Bureau, "2021 5-Year American Community Survey: B18101." 2021, U.S. Census Bureau. https://data.census.gov/.

## **EDUCATION**



Revere has 11 public schools. Enrollment in Revere Public Schools peaked in 2018 (7,346 students) and experienced a 60 percent