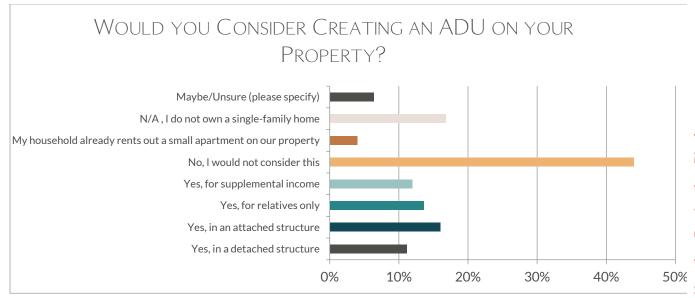

cover their housing costs in at least one month. One quarter (24 percent) of renting respondents indicated that they had struggled to afford rent at least half of the months in the past year. Nearly half (43 percent) of homeowning respondents indicated that they had not struggled to cover housing costs, with 18 percent indicating that their mortgage had been paid off.

### **Accessory Dwelling Units**

Respondents were asked whether they would consider building and renting an accessory apartment on their home (if they owned their home). Almost half (44 percent) replied that they would not consider building an accessory unit. One response indicated that they didn't believe that the city would support homeowners to build ADUs, and signaling a potential opportunity for outreach and support.



### **Housing Challenges**

The lack of starter homes and lack of market-rate housing options were the most commonly identified challenges to housing in Revere. Those that selected "Other challenge(s)" mentioned high housing costs; lack of housing options for seniors, veterans, and those with disabilities; not enough ownership opportunities; a perceived unfairness in the tax burden on homeowners being higher than that on those living in condos or apartments; pressures of population growth; NIMBYs; the impacts of development on infrastructure and traffic; and lack of support for single-family to multi-family conversion, first-time homebuyers, and middle-income residents ineligible for subsidized housing.

Among renters, the top three housing concerns were a lack of diversity in housing op