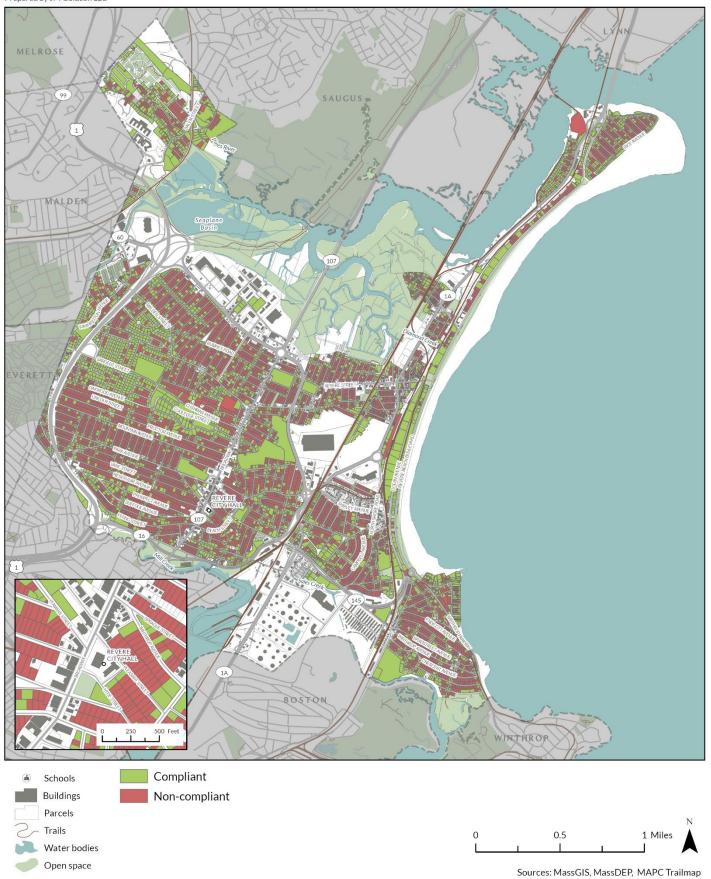

homes on small lots. Overly restrictive zoning provisions can also limit infill development opportunities that reinforce existing neighborhood development patterns and provide smaller, more compact housing options.

In Revere's largest zoning district, RB, only about ten percent of parcels comply with both minimum lot size and frontage requirements. Conversely, about 70 percent of parcels are non-compliant with both the 80-foot frontage requirement and 8,000 square foot minimum lot size. In all residential zoning districts, only 11 percent of lots comply with various dimensional requirements. A little over 67 percent of all residential lots are non-compliant with both frontage and minimum lot sizes.

## CITY OF REVERE - RESIDENTIAL ZONING DISTRICTS FRONTAGE ANALYSIS $\c J$ $\c O$ $\c O$



# CITY OF REVERE - RESIDENTIAL ZONING DISTRICTS FRONTAGE ANALYSIS $\c J$ $\c M$ $\c M$



Packet Pg. 215

# CITY OF REVERE - RESIDENTIAL ZONING DISTRICTS LOT SIZE ANALYSIS J M G O L D S O N Prepared by JM Goldson LLC









Average Frontage per Zoning District

| Zoning District |              | Average<br>Frontage | Frontage<br>Requirement | Difference (Actual vs. Required) |
|-----------------|--------------|---------------------|-------------------------|----------------------------------|
| RA              | Residence A  | 79.22 ft.           | 60 ft.                  | +19.22 ft.                       |
| RA1             | Residence A1 | 126.22 ft.          | 80 ft.                  | +46.22 ft.                       |
| RB              | Residence B  | 76.34 ft.           | 80 ft