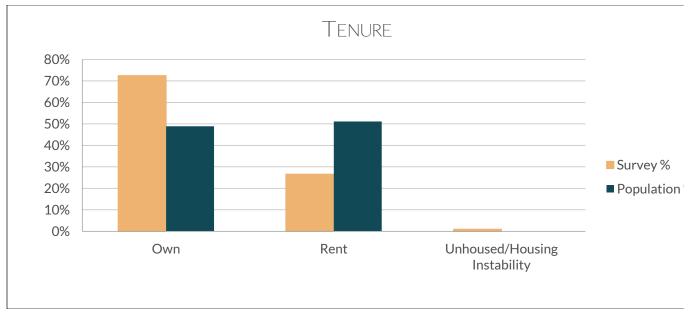

nd residents. Year-round residents tended to have lived in the community for decades, with 76 percent of survey participants having lived in Revere for at least 21 years.

### Non-Residents

Nearly half (46 percent) of non-resident respondents indicated that they worked for the City of Revere. Non-resident respondents indicated that they mostly lived in neighboring communities from Quincy to Wakefield.



### Tenure

Tenure refers to a resident's homeownership status - that is, whether they are a renter or homeowner in the community. Revere's housing units are almost evenly split between renter-occupied units and owner-occupied units, but the survey overrepresented homeowners by nearly a three-to-one margin, with 73 percent of respondents indicating that their household owned their home.



### Length of Association

Almost half (44 percent) survey respondents had been associated with Revere for at least 30 years. Over two-thirds (68 percent) of renting respondents indicated that they had been associated with Revere for over a decade.



### **Property Type**

Just over one third (37 percent) of Revere's homes are found in single-family detached or attached structures, but nearly half (49 percent) of respondents lived in single-family homes. Residents living in large buildings with fifty or more units were underrepresented by about half.

The majority (58 percent) of Revere's homes have two or fewer bedrooms, and a similar amount of households (56 percent) of Revere's households have two or fewer people. The metric was revered for survey respondents, of which 58 percent liv