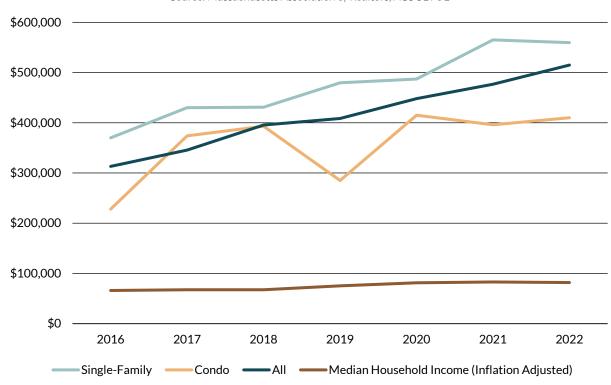

| 72               |  |
| Total              | 6,657       | 214              |  |

Source: City of Revere Planning and Community Development Department. "Development Data." *City of Revere*, 2024

## **HOUSING COSTS**

## Housing costs have increased faster than incomes in Revere since 2016.



From 2016 to 2022, the median sales price of single-family properties rose by 27 percent, while inflation-adjusted median incomes rose by 24 percent, signaling a widening gap between the cost of housing and what residents can afford to pay. The 2022 median sales price of single-family properties was \$559,500 for a single-family home and \$410,000 for condominium properties.

## **OWNERSHIP**

## MEDIAN SALES PRICE IN REVERE, 2016-2022

Source: Massachusetts Association of Realtors, ACS S1901



Source: Massachusetts Association of Realtors. "Town Data." *Massachusetts Association of Realtors*, 2023. https://www.marealtor.com/market-data/

In 2016, the median sales price for a single-family home was \$356,250. This was affordable for 20 percent of households earning approximately \$120,000 each year. In 2022, that figure was \$587,250, affordable for households earning approximately \$190,000 annually, decreasing to 17 percent.<sup>19</sup>

<sup>&</sup>lt;sup>19</sup> JM Goldson Calculations, using MA Association of Realtors Cost Data (2016 and 2022), ACS Five-Year Tables from 2016 and 2022 (A14001).



Only an estimated 17 percent of households in Revere earn a sufficient income to purchase a home without becoming cost-burdened.



Source: EOHLC Sales Price Calculator, JM Gold