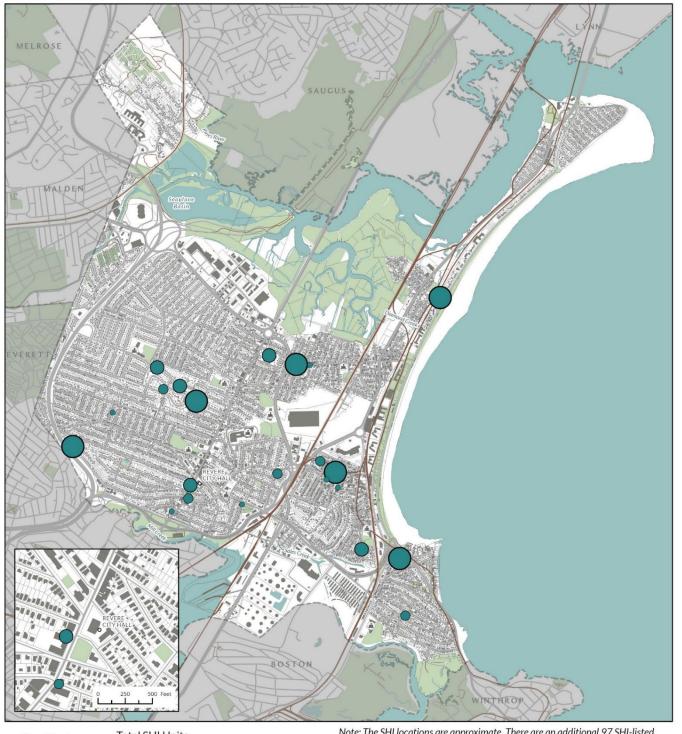

its from planned, permitted, and under construction projects will be joined by several thousand market-rate homes, diluting any potential gains. Below is a rough projection of Revere's SHI and unit count two to three years into the future, solely for housing production planning purposes.

Projected Subsidized Housing Inventory (SHI)

| Phasing               | Total Units | Affordable Units | SHI Percentage |
|-----------------------|-------------|------------------|----------------|
| Current (as of 2024)  | 24,459      | 1,728            | 7.06%          |
| Projected (est. 2027) | 28,356      | 1,658            | 5.85%          |

Note: Projection assumes full buildout and that expiring affordable units are not preserved.

### CITY OF REVERE - SUBSIDIZED HOUSING INVENTORY

### MGOLDSON





Note: The SHI locations are approximate. There are an additional 97 SHI-listed homes rental units under DDS and DMH subsidies that are not shown due to confidential locations, and 54 scattered units that could not be located.



Massachusetts Executive Office of Housing and Livable Communities (EOHLC)

### **SUMMARY**

As household sizes continue to grow in Revere, there may be a slight discrepancy between the size of existing housing units and the size of most households in Revere. While the number of households of one person or four-plus people has grown, most of the existing housing stock contains two or three bedrooms. These are perhaps too large for one-person households and not quite large enough for growing households of four or more.

The gap between Revere's median income and