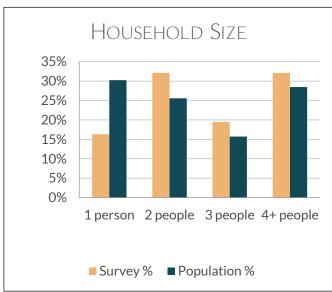

ent) survey respondents had been associated with Revere for at least 30 years. Over two-thirds (68 percent) of renting respondents indicated that they had been associated with Revere for over a decade.



### **Property Type**

Just over one third (37 percent) of Revere's homes are found in single-family detached or attached structures, but nearly half (49 percent) of respondents lived in single-family homes. Residents living in large buildings with fifty or more units were underrepresented by about half.

The majority (58 percent) of Revere's homes have two or fewer bedrooms, and a similar amount of households (56 percent) of Revere's households have two or fewer people. The metric was revered for survey respondents, of which 58 percent lived in homes with three or more bedrooms, and 52





### Income

Over one-fifth (23 percent) of respondents declined to share their household income. This makes accuracy in assessing representation of income brackets extremely difficult. Most (54 percent) respondents that included this information indicated their household income as over \$75,000.



### Age

The voices of Revere's younger residents are not statistically reflected in the results of this survey. People 18 and under represent roughly twenty percent of Revere's population, while the majority (57 percent) of survey respondents were above the age of 35. The chart on the following page demonstrates the discrepancy between the city's population and those who responded to this survey.



### Gender



A significant majority (64 percent) of survey respondents identified as female