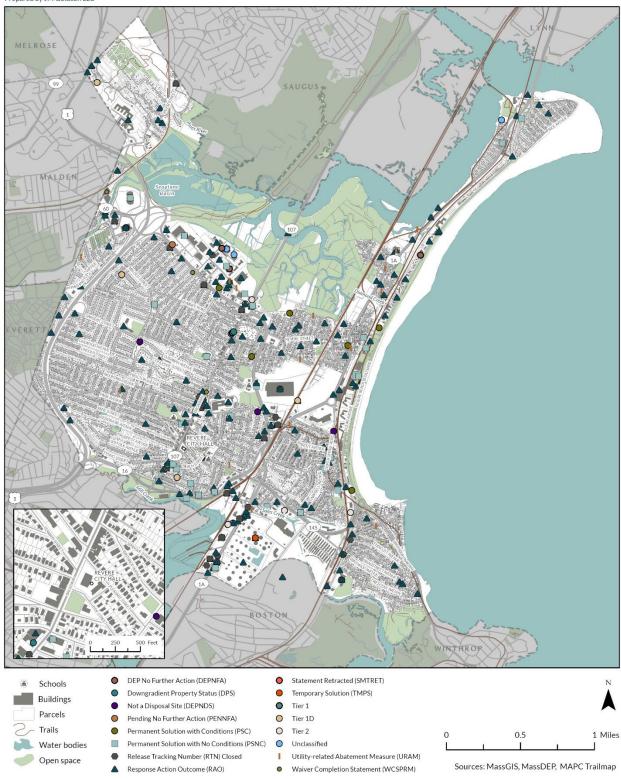

leases include locations reported to MassDEP since the mid-1980's where a release of oil or other hazardous material has occurred. Brownfields, by comparison, are properties whose redevelopment may be hampered by known contamination and may be eligible for certain incentives to aid with redevelopment and remediation. Most sites listed have been remediated.

<sup>&</sup>lt;sup>38</sup> Executive Office of Energy & Environmental Affairs, "Waste Site & Reportable Releases Information," 2023, Commonwealth of Massachusetts, https://eeaonline.eea.state.ma.us/portal#!/search/wastesite/results?TownName=REVERE

### CITY OF REVERE - ENVIRONMENTAL JUSTICE NEIGHBORHOODS Prepared by JM Goldson LLC

### J M G O L D S O N



#### **CITY OF REVERE - PROTECTED OPEN SPACE**

### J M G O L D S O N



#### 



#### INFRASTRUCTURE CONSIDERATIONS



Revere has a robust water and sewer system, though aging infrastructure is a concern. In 2024 and 2025, Revere will replace over three miles of the city's water distribution infrastructure.

According to the Revere Department of Water and Sewer, there are 103 miles of water mains serving the city. The city is also working to replace lead service lines, removing more than 250 in the past three years. The approximately 100 remaining lead service lines are anticipated to be replaced by the end of 2024.

Currently, the Revere Water and Sewer Department provides water service to over 60,000 residents in the city. Drinking water is sourced from the Massachusetts Water Resources Authority (MWRA).



U.S. 1, and Routes 16, 60, and 1A are the primary arterial