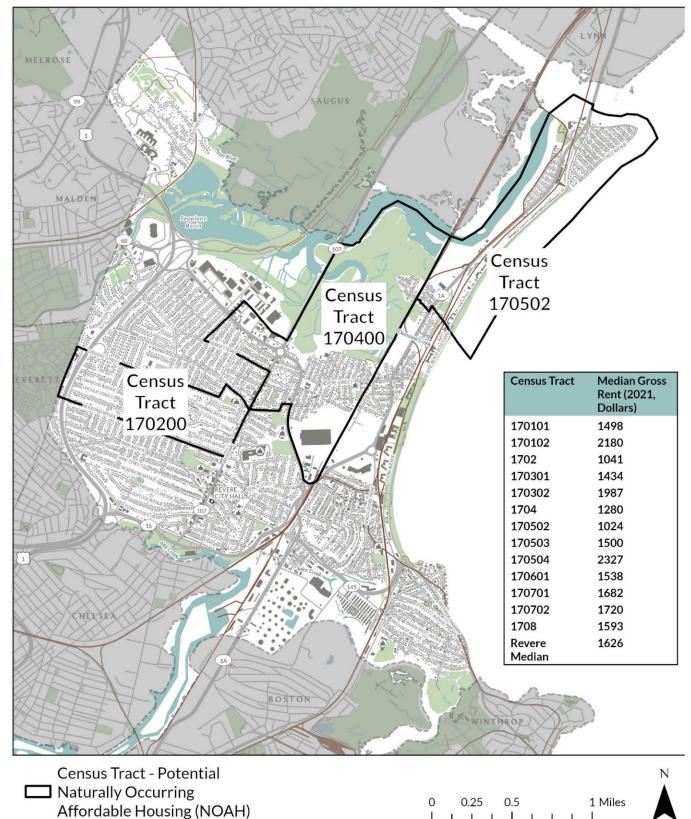

affordable homes. These places, shown in the subsequent map, warrant further exploration of affordability preservation opportunities.

<sup>&</sup>lt;sup>33</sup> Mulbry, Rachel, "We Can Preserve and Improve Naturally Occurring Affordable Housing," 2021, City of Philadelphia. https://www.phila.gov/2021-05-19-we-can-preserve-and-improve-naturally-occurring-affordable-rental-housing/

<sup>&</sup>lt;sup>34</sup> Kling, Steve, "Preserving the Largest and Most At-Risk Supply of Affordable Housing," 2021, McKinsey & Company. https://www.mckinsey.com/industries/public-sector/our-insights/preserving-the-largest-and-most-at-risk-supply-of-affordable-housing

### CITY OF REVERE - CENSUS TRACTS WITH POTENTIAL NATURALLY OCCURRING AFFORDABLE HOUSING Prepared by JM Goldson LLC

### J M G O L D S O N



### SUBSIDIZED HOUSING INVENTORY

Though some new affordable units are planned, the expiration of existing subsidized units and the continued development of market-rate housing is expected to lower the city's Subsidized Housing Inventory (SHI) percentage in the coming years.

For inclusion on the Subsidized Housing Inventory (SHI), affordable housing units must meet the requirements as defined under M.G.L. Chapter 40B, sections 20-23. The SHI includes housing units:

- In rental housing developments that have at least 25 percent of units reserved by an affordability restriction for households earning at or below 80 percent of the AMI, or 20 percent of the units reserved for households earning at or below 50 percent AMI<sup>35</sup>;
- That are ownership and reserved by a deed restriction