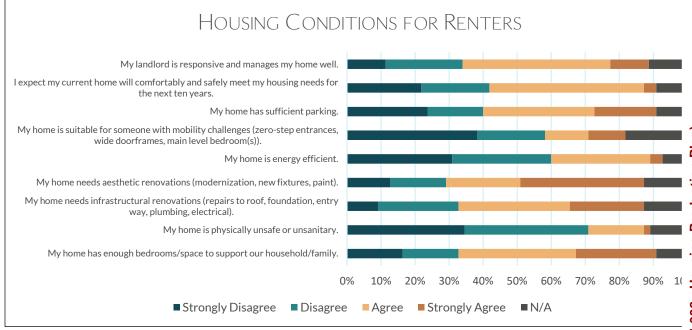

g Program Participation**

The vast majority (88%) of survey respondents have not participated in housing programs in Revere. Four percent of respondents shared that they were Revere Housing Authority residents. Two percent responded that they participate in the Housing Choice Voucher Program. Those that indicated that they had participated in housing programs before suggested that more, year-round assistance with applications would be helpful. More assistance for Revere's unhoused population was also requested.

### **Housing Conditions for Renters**

While most renters agreed that their landlord was responsive and managed their home well, and that they had sufficient parking, they also called out needs for accessibility and aesthetic renovations, as well as a lack of energy efficiency.



A second question for renters, highlighting housing costs, asked them the following: "According to the 2021 American Community Survey, the average rent for an apartment in Revere was \$1,626. If you were to sign a lease today, would you be able to afford this price?"



### **Rent Costs**

Rent costs reported by respondents were distributed, showing a broad sample of renters at different housing costs.



### **Rent Increases**

Renters were also asked how much their rent had increased within the past five years. These responses were also distributed, but 39 percent indicated that their rent had increased less than \$299 per month during that timeframe. Respondents that had lived in Revere for less than five years indicated that their rents had increased in significantly different amount