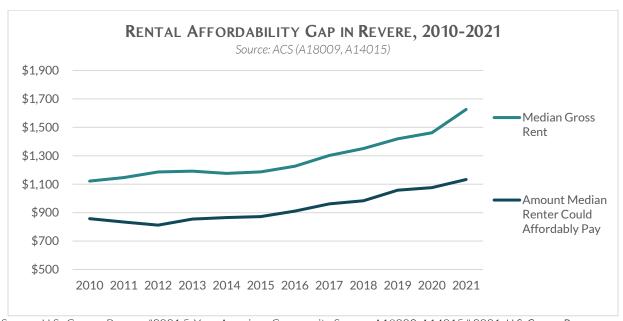

ta," 2021, Department of Housing and Urban Development. https://www.huduser.gov/portal/datasets/cp.html



## Median Renter Households face increasing difficulties affordably renting in Revere.

The median gross rent in Revere grew by 45 percent over the last twelve years, with a single-year increase of 11 percent between 2020 and 2021. The cost of a median one-bedroom rental was about \$2,250/month in November 2023<sup>20</sup>. The median renter household income is \$45,322, presenting an affordability gap of \$1,117 per month.

 $<sup>^{20}\,\</sup>text{Source: Rentometer, "Last 12 Months Analysis, Revere MA."}\,2023, \textit{Rentometer.}\,\text{www.rentometer.com}$ 



# The gap between Revere's median gross rent and what the median renter can affordably pay is widening.<sup>21</sup>



Source: U.S. Census Bureau, "2021 5-Year American Community Survey: A18009, A14015," 2021, U.S. Census Bureau. https://data.census.gov/cedsci/.

## Forty-three percent of households in Revere are housing cost-burdened, paying 30 percent or more of their income for housing.

The 30 percent threshold is a general affordability guideline that suggests households should spend no more than 30 percent of their gross income toward housing costs, including rent or mortgage payments, utilities (for renters), property taxes, and homeowners' insurance. This rule of thumb is widely used by lenders, housing professionals, and others as a benchmark for assessing the affordability of units and eligibility of buyers and renters.



Source: Department of Housing and Urban Development, "Consolidated Plann