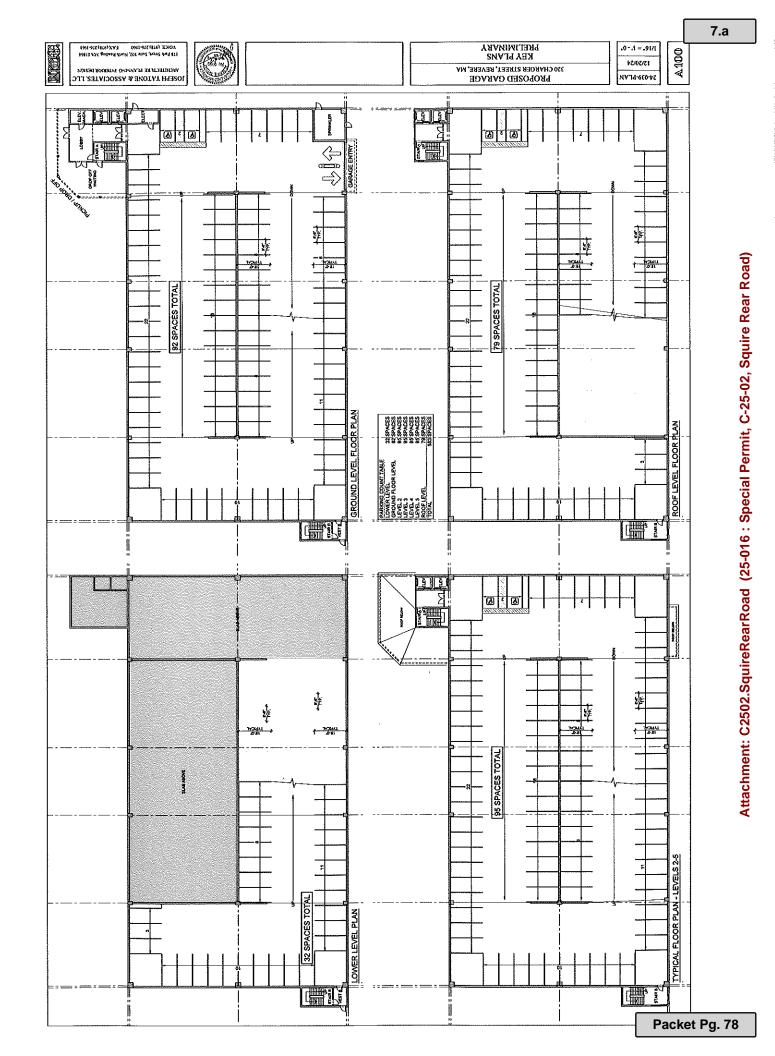

# PUBLIC HEARING NOTICE REVISED, JANUARY 14, 2025

Notice is hereby given in accordance with the provisions of Chapter 40A of the Massachusetts General Laws and Sections 17.40.030 and 17.16.040 of the Revised Ordinances of the City of Revere that the Revere City Council will conduct a public hearing on Monday evening, January 27, 2025 at 6:00 P.M. in the City Councillor Joseph A. DelGrosso City Council Chamber, Revere City Hall, 281 Broadway, Revere, MA 02151 on the application of Stephen Caruso, Trustee of R&S Realty Trust, 320 Charger Street, Revere, MA 02151 requesting a special permit from the Revere City Council to reconstruct, alter, and extend the lawfully preexisting, nonconforming structures so as to construct a new commercial parking structure at the property located at Squire Rear Road, Revere, MA 02151 (MBP 30-435C-7E).

A copy of the aforementioned application (C-25-02) is on file and available for public inspection in the office of the City Clerk, Revere City Hall, Revere, Massachusetts, Monday through Thursday from 8:00AM to 5:00PM and on Friday 8:00AM to 12:00PM. Proponent/opponent testimony will be accepted in writing on or before January 21, 2025. Testimony can be submitted via email to amelnik@revere.org.