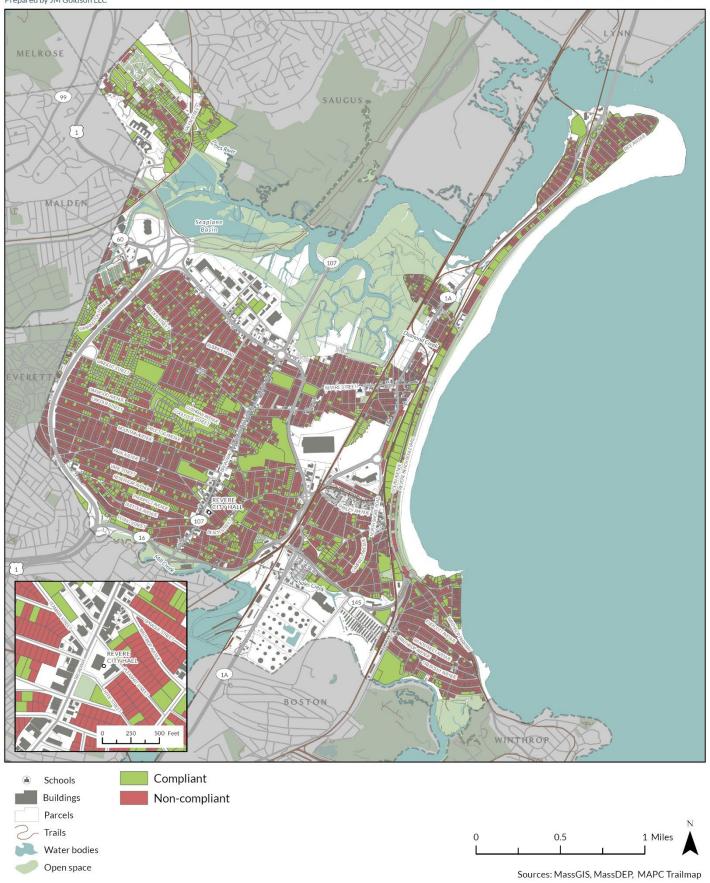

Revere's largest zoning district, RB, only about ten percent of parcels comply with both minimum lot size and frontage requirements. Conversely, about 70 percent of parcels are non-compliant with both the 80-foot frontage requirement and 8,000 square foot minimum lot size. In all residential zoning districts, only 11 percent of lots comply with various dimensional requirements. A little over 67 percent of all residential lots are non-compliant with both frontage and minimum lot sizes.

## CITY OF REVERE - RESIDENTIAL ZONING DISTRICTS FRONTAGE ANALYSIS $\c J$ $\c O$ $\c O$



# CITY OF REVERE - RESIDENTIAL ZONING DISTRICTS FRONTAGE ANALYSIS $\c J$ $\c M$ $\c M$



Packet Pg. 215

# CITY OF REVERE - RESIDENTIAL ZONING DISTRICTS LOT SIZE ANALYSIS J M G O L D S O N Prepared by JM Goldson LLC









Average Frontage per Zoning District

| Zoning District |              | Average<br>Frontage | Frontage<br>Requirement | Difference (Actual vs. Required) |
|-----------------|--------------|---------------------|-------------------------|----------------------------------|
| RA              | Residence A  | 79.22 ft.           | 60 ft.                  | +19.22 ft.                       |
| RA1             | Residence A1 | 126.22 ft.          | 80 ft.                  | +46.22 ft.                       |
| RB              | Residence B  | 76.34 ft.           | 80 ft.                  | -3.66 ft.                        |
| RB1             | Residence B1 | 94.62 ft.           | 70 ft.                  | +24.62 ft.                       |
| RC              | Residence C  | 310.69 ft.