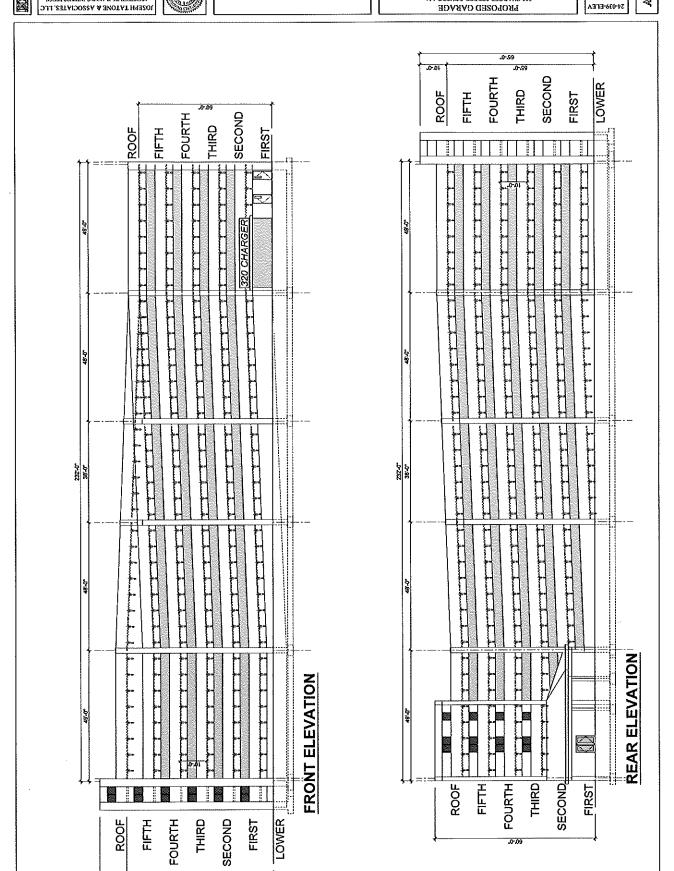

# PUBLIC HEARING NOTICE REVISED, JANUARY 14, 2025

Notice is hereby given in accordance with the provisions of Chapter 40A of the Massachusetts General Laws and Sections 17.40.030 and 17.16.040 of the Revised Ordinances of the City of Revere that the Revere City Council will conduct a public hearing on Monday evening, January 27, 2025 at 6:00 P.M. in the City Councillor Joseph A. DelGrosso City Council Chamber, Revere City Hall, 281 Broadway, Revere, MA 02151 on the application of Stephen Caruso, Trustee of R&S Realty Trust, 320 Charger Street, Revere, MA 02151 requesting a special permit from the Revere City Council to reconstruct, alter, and extend the lawfully preexisting, nonconforming structures so as to construct a new commercial parking structure at the property located at Squire Rear Road, Revere, MA 02151 (MBP 30-435C-7E).

A copy of the aforementioned application (C-25-02) is on file and available for public inspection in the office of the City Clerk, Revere City Hall, Revere, Massachusetts, Monday through Thursday from 8:00AM to 5:00PM and on Friday 8:00AM to 12:00PM. Proponent/opponent testimony will be accepted in writing on or before January 21, 2025. Testimony can be submitted via email to amelnik@revere.org.