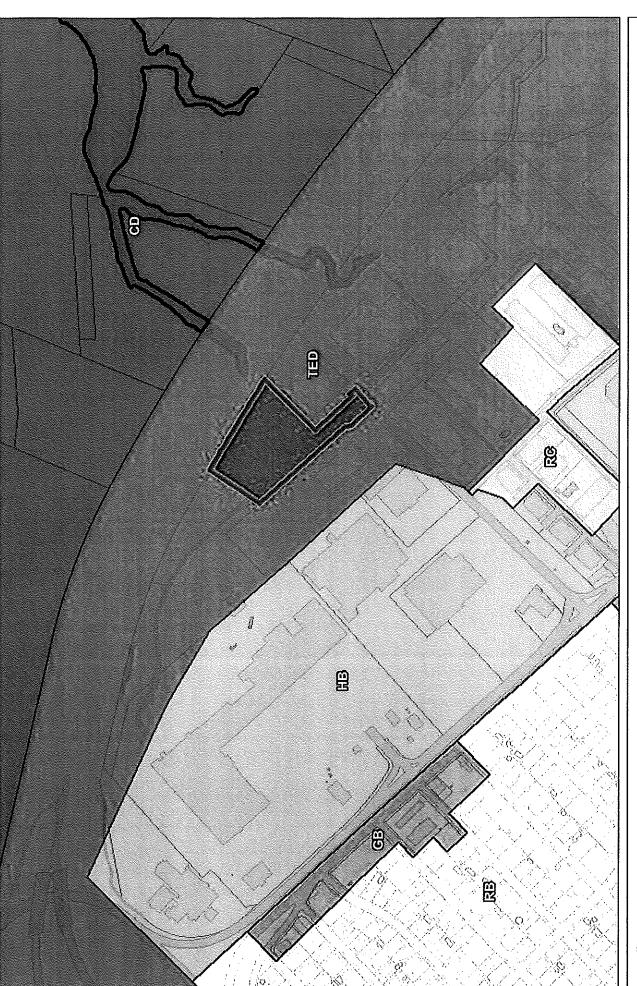

# PUBLIC HEARING NOTICE REVISED, JANUARY 14, 2025

Notice is hereby given in accordance with the provisions of Chapter 40A of the Massachusetts General Laws and Sections 17.40.030 and 17.16.040 of the Revised Ordinances of the City of Revere that the Revere City Council will conduct a public hearing on Monday evening, January 27, 2025 at 6:00 P.M. in the City Councillor Joseph A. DelGrosso City Council Chamber, Revere City Hall, 281 Broadway, Revere, MA 02151 on the application of Stephen Caruso, Trustee of R&S Realty Trust, 320 Charger Street, Revere, MA 02151 requesting a special permit from the Revere City Council to reconstruct, alter, and extend the lawfully preexisting, nonconforming structures so as to construct a new commercial parking structure at the property located at Squire Rear Road, Revere, MA 02151 (MBP 30-435C-7E).