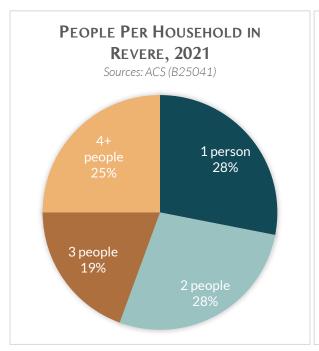

\$44,500 for a family of four).
- Forty-three percent of households in Revere are housing cost-burdened, paying 30 percent or more of their gross income for housing. The cost-burden threshold is set by the guideline that households spend up to 30 percent of their gross income toward housing costs, including rent or mortgage payments, utilities (for renters), property taxes, and homeowners' insurance.
- The share of cost-burdened extremely low-income owners and renters in Revere increased by 10 percent over the last decade.

## **HOUSING CHARACTERISTICS**

The sizes of households and housing units may not align for growing families or people living alone.



Most Revere households consist of either one person or four or more people, and most homes (66 percent) have two or three bedrooms.





Source: U.S. Census Bureau, "2021 5-Year American Community Survey: B25041," 2021, U. S. Census Bureau. https://data.census.gov/cedsci/

### **HOUSEHOLD SIZE**



Revere's average household size per 2021 ACS estimates was 2.78 people per household. This is higher than both Suffolk County's (2.41) and the Commonwealth's (2.52). Household size in Revere increased by 10 percent in the last decade.



Source: U.S. Census Bureau, "2021 5-year American Community Survey: A10003," 2021, U.S. Census Bureau. https://data.census.gov/cedsci/.

#### **TENURE**

Revere has slightly higher rates of homeownership than most peer communities: 56 percent of Revere's homes are renter occupied, and 44 percent are owner occupied.

Home ownership in Revere is larger than nearby communities, such as Chelsea,