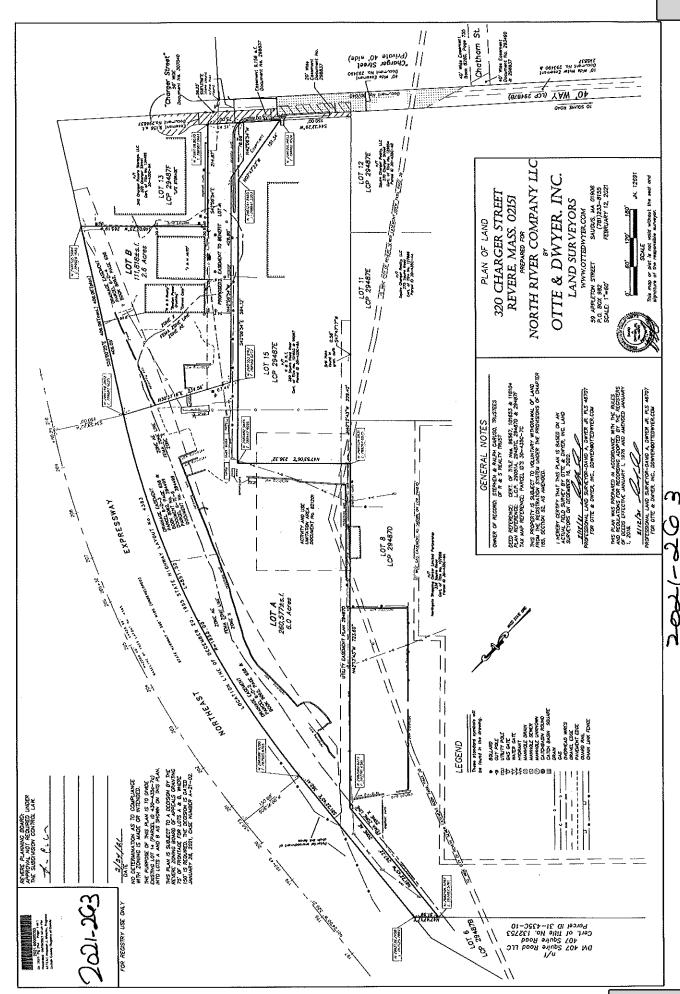

# PUBLIC HEARING NOTICE REVISED, JANUARY 14, 2025

Notice is hereby given in accordance with the provisions of Chapter 40A of the Massachusetts General Laws and Sections 17.40.030 and 17.16.040 of the Revised Ordinances of the City of Revere that the Revere City Council will conduct a public hearing on Monday evening, January 27, 2025 at 6:00 P.M. in the City Councillor Joseph A. DelGrosso City Council Chamber, Revere City Hall, 281 Broadway, Revere, MA 02151 on the application of Stephen Caruso, Trustee of R&S Realty Trust, 320 Charger Street, Revere, MA 02151 requesting a special permit from the Revere City Council to reconstruct, alter, and extend the lawfully preexisting, nonconforming structures so as to construct a new commercial parking structure at the property located at Squire Rear Road, Revere, MA 02151 (MBP 30-435C-7E).

A copy of the aforementioned application (C-25-02) is on file and available for public inspection in the office of the City Clerk, Revere City Hall, Revere, Massachusetts, Monday through Thursday from 8:00AM to 5:00PM and on Friday 8:00AM to 12:00PM. Proponent/opponent testimony will be accepted in writing on or before January 21, 2025. Testimony can be submitted via email to amelnik@revere.org.