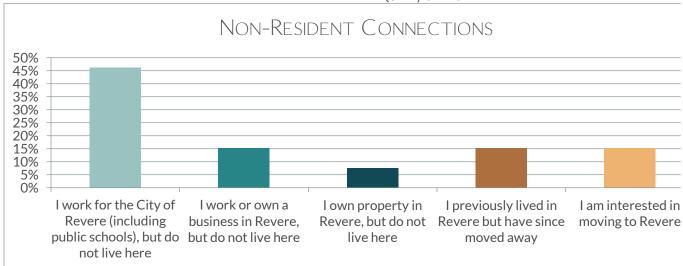

|  |

### WHO TOOK THIS SURVEY?

The following section summarizes the demographic trends in the Revere Housing Production Plan survey, with some charts comparing respondents' demographic data to overall demographic data for Revere.



### Affiliation & Residency

Most survey respondents were year-round residents in Revere, though a small percentage (5.4 percent), were not year-round residents. Year-round residents tended to have lived in the community for decades, with 76 percent of survey participants having lived in Revere for at least 21 years.

### Non-Residents

Nearly half (46 percent) of non-resident respondents indicated that they worked for the City of Revere. Non-resident respondents indicated that they mostly lived in neighboring communities from Quincy to Wakefield.



### Tenure

Tenure refers to a resident's homeownership status - that is, whether they are a renter or homeowner in the community. Revere's housing units are almost evenly split between renter-occupied units and owner-occupied units, but the survey overrepresented homeowners by nearly a three-to-one margin, with 73 percent of respondents indicating that their household owned their home.



### Length of Association

Almost half (44 percent) survey respondents had been associated with Revere for at least 30 years. Over two-thirds (68 percent) of renting respondents indicated that they had been associated with Revere for over a decade.



### **Property Type**

Just over one third (37 percent) of Revere's homes are found in single-family detached or attached structures, but nearly half (49