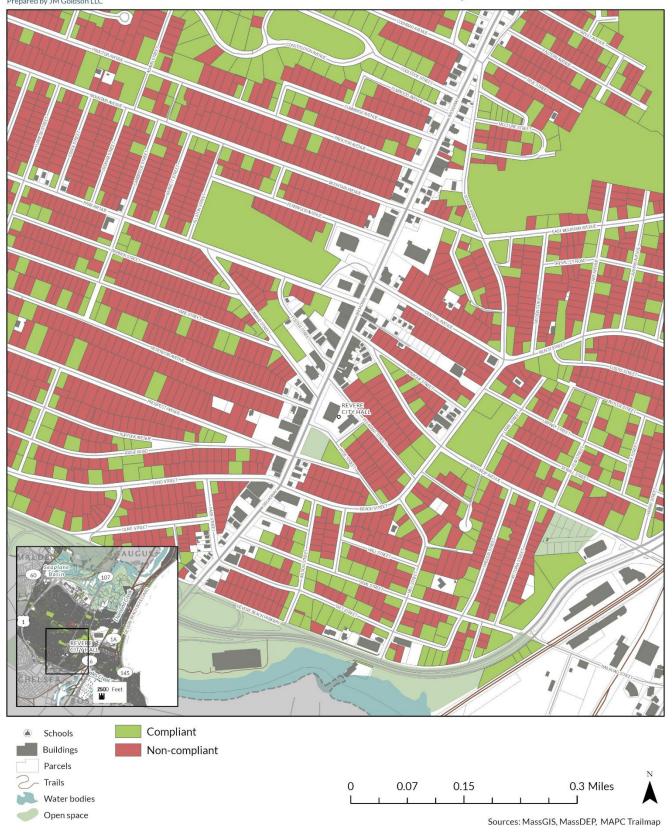

nt opportunities that reinforce existing neighborhood development patterns and provide smaller, more compact housing options.

In Revere's largest zoning district, RB, only about ten percent of parcels comply with both minimum lot size and frontage requirements. Conversely, about 70 percent of parcels are non-compliant with both the 80-foot frontage requirement and 8,000 square foot minimum lot size. In all residential zoning districts, only 11 percent of lots comply with various dimensional requirements. A little over 67 percent of all residential lots are non-compliant with both frontage and minimum lot sizes.

## CITY OF REVERE - RESIDENTIAL ZONING DISTRICTS FRONTAGE ANALYSIS $\c J$ $\c O$ $\c O$



# CITY OF REVERE - RESIDENTIAL ZONING DISTRICTS FRONTAGE ANALYSIS $\c J$ $\c M$ $\c M$



Packet Pg. 215

# CITY OF REVERE - RESIDENTIAL ZONING DISTRICTS LOT SIZE ANALYSIS J M G O L D S O N Prepared by JM Goldson LLC









Average Frontage per Zoning District

| Zoning District |              | Average<br>Frontage | Frontage<br>Requirement | Difference (Actual vs. Required) |
|-----------------|--------------|---------------------|-------------------------|----------------------------------|
| RA              | Residence A  | 79.22 ft.           | 60 ft.                  | +19.22 ft.                       |
| RA1             | Residence A1 | 126.22 ft.          | 80 ft.                  | +46.22 ft.                       |
| RB              | Residence B  | 76.34 ft.           | 80 ft.                  | -3.66 ft.                        |
| RB1             | Residence B1 |