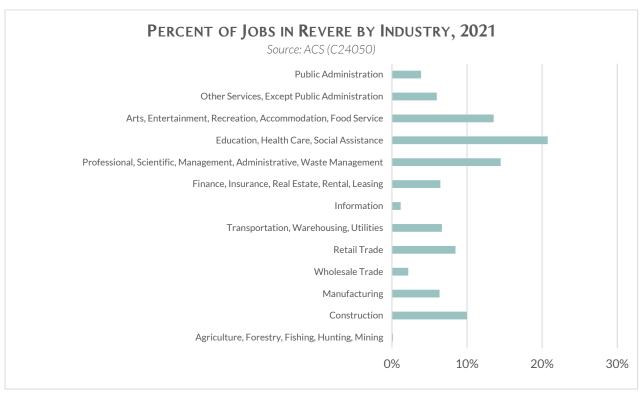

cent of Revere residents have a bachelor's degree or higher, compared to 48 percent in Suffolk County and 44 percent in Massachusetts.



Source: U.S. Census Bureau, "2021 5-Year American Community Survey: Table A12001: Educational Attainment," 2021, U.S. Census Bureau. https://data.census.gov/.

## **ECONOMY**



Revere's economy has a higher percentage of Service, Construction, and Transportation employment than the County and Commonwealth. Employment in Management, Business, Science, and Arts occupations is about 20 percent lower than Suffolk County and Massachusetts as a whole.



Source: U.S. Census Bureau "2021 5-Year American Community Survey: C24050: Industry By Occupation For The Civilian Employed Population 16 Years And Over," 2021, U.S. Census Bureau. https://data.census.gov/.



Source: U.S. Census Bureau, "2021 5-Year American Community Survey: C24050: Industry By Occupation For The Civilian Employed Population 16 Years And Over," 2021, U.S. Census Bureau. https://data.census.gov/.

#### **EMPLOYMENT**

## Revere's unemployment rate is similar to that of adjacent communities.

In 2021, 7.2 percent of Revere's population was unemployed. This is comparable to Suffolk County (4.8 percent) higher than that of Massachusetts (3.6 percent). The unemployment rate was in the upper register of peer communities: Chelsea (7.4 percent), Everett (6.4 percent), Winthrop (5.8 percent), Saugus (3.5 percent), and Malden (6.8 percent).

7.2%
Revere,
Massachusetts

6.9%
Boston,
Malden,
Massachusetts

Massachusetts

Sources: U.S. Census Bureau, "Employment Status for Total Populati