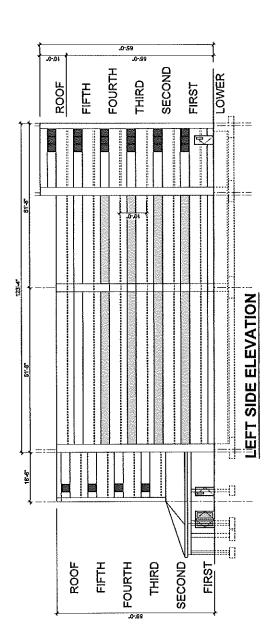

# PUBLIC HEARING NOTICE REVISED, JANUARY 14, 2025

Notice is hereby given in accordance with the provisions of Chapter 40A of the Massachusetts General Laws and Sections 17.40.030 and 17.16.040 of the Revised Ordinances of the City of Revere that the Revere City Council will conduct a public hearing on Monday evening, January 27, 2025 at 6:00 P.M. in the City Councillor Joseph A. DelGrosso City Council Chamber, Revere City Hall, 281 Broadway, Revere, MA 02151 on the application of Stephen Caruso, Trustee of R&S Realty Trust, 320 Charger Street, Revere, MA 02151 requesting a special permit from the Revere City Council to reconstruct, alter, and extend the lawfully preexisting, nonconforming structures so as to construct a new commercial parking structure at the property located at Squire Rear Road, Revere, MA 02151 (MBP 30-435C-7E).

A copy of the aforementioned application (C-25-02) is on file and available for public inspection in the office of the City Clerk, Revere City Hall, Revere, Massachusetts, Monday through Thursday from 8:00AM to 5:00PM and on Friday 8:00AM to 12:00PM. Proponent/opponent testimony will be accepted in writing on or before January 21, 2025. Testimony can be submitted via email to amelnik@revere.org.