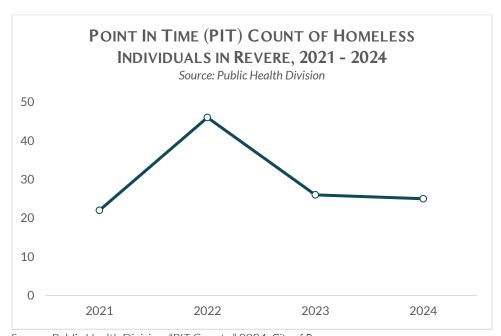

nsolidated Planning/CHAS Data," 2021, U.S. Department of Housing and Urban Development. https://www.huduser.gov/portal/datasets/cp.html

Other costs, such as food, transportation, and childcare can also contribute to affordability. For example, according to 2023 Department of Labor data, the median yearly cost for center-based childcare for a toddler was \$25,646 (in 2023 dollars<sup>23</sup>

Some residents working commonly held jobs would need to work many more hours each week to afford rent in Revere on their incomes.<sup>24</sup>

## HOURS OF WORK NEEDED EACH WEEK TO AFFORD RENT



Source: JM Goldson calculations from Rentometer data for median-priced 1 bedroom apartment in Revere, with data from Bureau of Labor Statistics, following HUD affordability guidelines.

## **HOMELESSNESS**



Source: Public Health Division, "PIT Counts," 2024, City of Revere.

Revere does not currently host any homeless shelters, though the construction of a 24-bed facility at 84 Arcadia Street in the Oak Island neighborhood was proposed in early 2023. In colder months, the city may also utilize the Rosetti-Cowan Senior Center\_as a temporary warming shelter\_for up to 15 people from 7pm to 7am.

Women's Bureau, "Childcare Prices by Age of Children and Care Setting," 2023, U.S. Department of Labor, https://www.dol.gov/agencies/wb/topics/childcare/price-by-age-care-setting

<sup>&</sup>lt;sup>24</sup> Amount required to cover the median rent for a one-bedroom apartment in Revere, November 2023, paying no more than one-third of one's income.

Source: Rentometer, "Last 12 Months Analysis, Revere