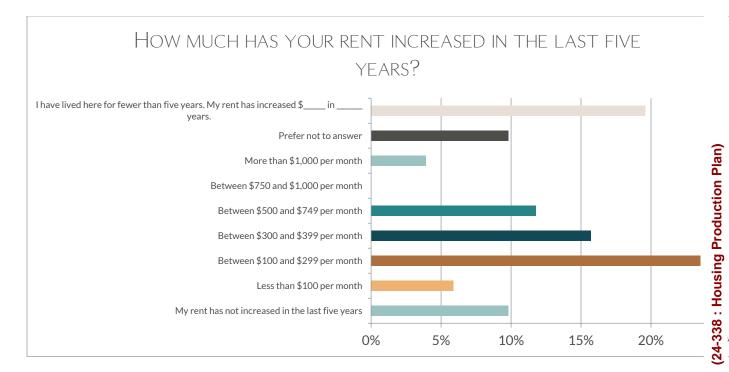

g: "According to the 2021 American Community Survey, the average rent for an apartment in Revere was \$1,626. If you were to sign a lease today, would you be able to afford this price?"



### **Rent Costs**

Rent costs reported by respondents were distributed, showing a broad sample of renters at different housing costs.



### **Rent Increases**

Renters were also asked how much their rent had increased within the past five years. These responses were also distributed, but 39 percent indicated that their rent had increased less than \$299 per month during that timeframe. Respondents that had lived in Revere for less than five years indicated that their rents had increased in significantly different amounts, from an increase of \$100 in two years to an increase of \$1,200 in four years.



### Housing Conditions for Homeowners

Homeowners strongly agreed that they had sufficient bedrooms in their home for their families, and the vast majority indicated that their home was physically safe and sanitary. They mostly disagreed, however, that their home was suitable for someone with mobility challenges, similar to the results indicated by renters.



)%

Homeowners were also asked whether they would be able to afford to move to Revere today, given current prices. Like the renters, most indicated that they would not be. The question asked respondents to answer based on given home sales prices if they were homeowners, and given condo sales prices if they were condo owners.



### **Covering Housing Costs**

Most renters (65%) responding to a question about how often they've strug