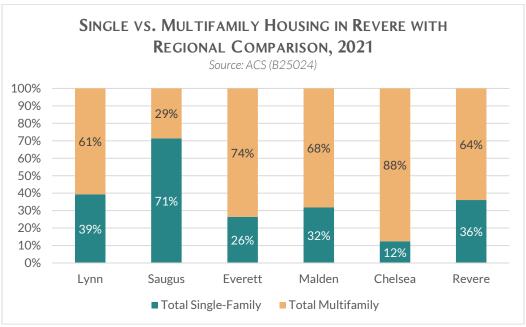

has a similar proportion of newer housing (built in the past twenty years) to Chelsea and Malden, though twice as much as Everett, and four times as much as Saugus.



Source: U.S. Census Bureau, "2021 5-year American Community Survey: B25024," 2021, U.S. Census Bureau. https://data.census.gov/cedsci/.



The number of housing units in Revere increased by 11 percent between 2010 and 2020, similar to Suffolk County, but significantly more than the state, which grew by only 3 percent.

## **NEW HOMES BUILT (2010 - 2020)**



Source: U.S. Census Bureau, "2021 5-year American Community Survey: B25024," 2021, U.S. Census Bureau. https://data.census.gov/cedsci/.



Most of Revere's existing housing stock is multifamily (64 percent), showing a rich legacy of multifamily development in the city.



Source: U.S. Census Bureau, "2021 5-year American Community Survey: B25024," 2021, U.S. Census Bureau. https://data.census.gov/cedsci/.

## Most new units have been priced at market rate.



The median rent for a two-bedroom apartment in Revere in the last twelve months (from November 2023) was \$2,752<sup>18</sup>. Additionally, only three percent, or 81, of new residential units built in Revere between 2017 and 2023 (dates in which detailed city permitting data was available) were designated as affordable. Looking to the future, as of Winter 2024, there were 1,507 units permitted or submitted to the city for review and permitting. Nearly eight percent, or 120, are expected to be reserved for households earning at or less than 80 percent of the Area Median Income (AMI)

# As development