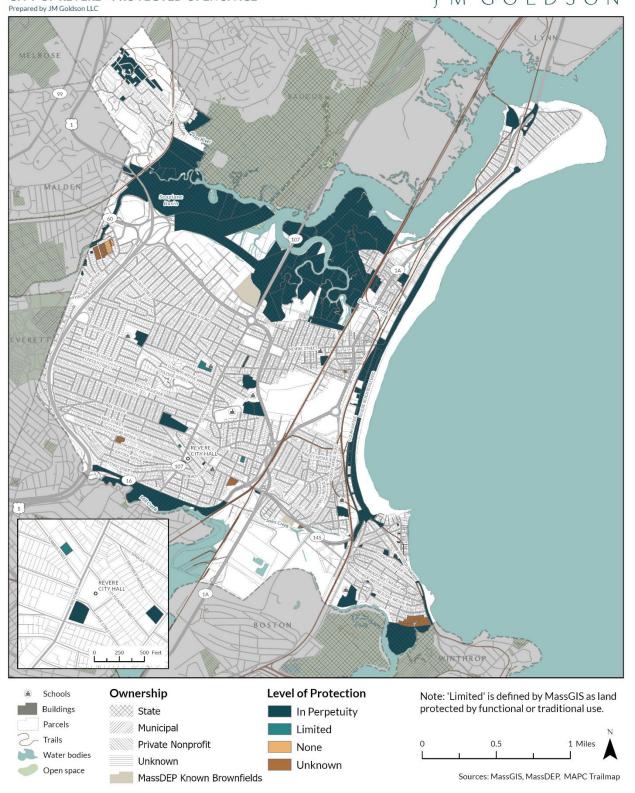

rtable releases include locations reported to MassDEP since the mid-1980's where a release of oil or other hazardous material has occurred. Brownfields, by comparison, are properties whose redevelopment may be hampered by known contamination and may be eligible for certain incentives to aid with redevelopment and remediation. Most sites listed have been remediated.

<sup>&</sup>lt;sup>38</sup> Executive Office of Energy & Environmental Affairs, "Waste Site & Reportable Releases Information," 2023, Commonwealth of Massachusetts, https://eeaonline.eea.state.ma.us/portal#!/search/wastesite/results?TownName=REVERE

### CITY OF REVERE - ENVIRONMENTAL JUSTICE NEIGHBORHOODS Prepared by JM Goldson LLC

### J M G O L D S O N



#### **CITY OF REVERE - PROTECTED OPEN SPACE**

### J M G O L D S O N



#### 



#### INFRASTRUCTURE CONSIDERATIONS



Revere has a robust water and sewer system, though aging infrastructure is a concern. In 2024 and 2025, Revere will replace over three miles of the city's water distribution infrastructure.

According to the Revere Department of Water and Sewer, there are 103 miles of water mains serving the city. The city is also working to replace lead service lines, removing more than 250 in the past three years. The approximately 100 remaining lead service lines are anticipated to be replaced by the end of 2024.

Currently, the Revere Water and Sewer Department provides water service to over 60,000 residents in the city. Drinking water is sourced from the Massachusetts Water Resources Authority (MWRA).



U.S. 1, and Routes 16, 60, and 1A are the primary