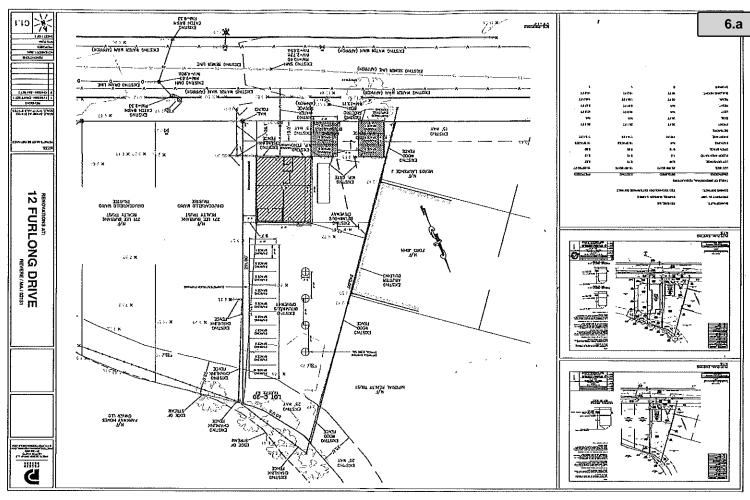

#### **PUBLIC HEARING**

Notice is hereby given in accordance with the provisions of Chapter 40A of the Massachusetts General Laws and Section 17.16.040 of the Revised Ordinances of the City of Revere that the Revere City Council will conduct a public hearing on Monday evening, January 27, 2025 at 6:00 P.M. in the City Councillor Joseph A. DelGrosso City Council Chamber, Revere City Hall, 281 Broadway, Revere, MA 02151 on the application of Joshua Recycling, Inc., 12 Furlong Drive, Revere, MA 02151 requesting a special permit from the Revere City Council so as to permit a contractors storage yard use within the TED District at 12 Furlong Drive, Revere, MA 02151.

10. Describe the property for which this application is being submitted (including dimensions of land, existing buildings, if any, availability of utilities, sewer, water, etc.):

The subject property is located at 12 Furlong Drive, Revere. The parcel contains 19,057 +/-sq ft of land. It is currently occupied by a single story masonry structure, used as a garage to house contractor equipment in and around the site in the designated parking areas. Municipal water and sewer is available on Furlog Drive.

11. What is the nature of the exception or special permit requested in this application?

The applicant is requesting a special permit for the use on this site/zoning area identified as TED (technology enterprise district).