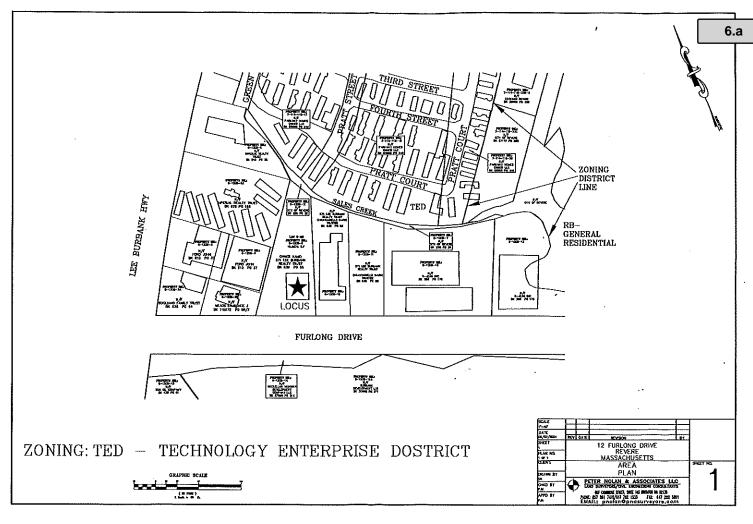

#### **PUBLIC HEARING**

Notice is hereby given in accordance with the provisions of Chapter 40A of the Massachusetts General Laws and Section 17.16.040 of the Revised Ordinances of the City of Revere that the Revere City Council will conduct a public hearing on Monday evening, January 27, 2025 at 6:00 P.M. in the City Councillor Joseph A. DelGrosso City Council Chamber, Revere City Hall, 281 Broadway, Revere, MA 02151 on the application of Joshua Recycling, Inc., 12 Furlong Drive, Revere, MA 02151 requesting a special permit from the Revere City Council so as to permit a contractors storage yard use within the TED District at 12 Furlong Drive, Revere, MA 02151.

11. What is the nature of the exception or special permit requested in this application?

The applicant is requesting a special permit for the use on this site/zoning area identified as TED (technology enterprise district).