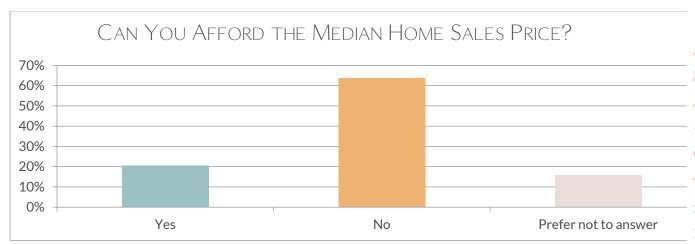

cantly different amounts, from an increase of \$100 in two years to an increase of \$1,200 in four years.



### Housing Conditions for Homeowners

Homeowners strongly agreed that they had sufficient bedrooms in their home for their families, and the vast majority indicated that their home was physically safe and sanitary. They mostly disagreed, however, that their home was suitable for someone with mobility challenges, similar to the results indicated by renters.



)%

Homeowners were also asked whether they would be able to afford to move to Revere today, given current prices. Like the renters, most indicated that they would not be. The question asked respondents to answer based on given home sales prices if they were homeowners, and given condo sales prices if they were condo owners.



### **Covering Housing Costs**

Most renters (65%) responding to a question about how often they've struggled to afford rent in the past year indicated that they had struggled to cover their housing costs in at least one month. One quarter (24 percent) of renting respondents indicated that they had struggled to afford rent at least half of the months in the past year. Nearly half (43 percent) of homeowning respondents indicated that they had not struggled to cover housing costs, with 18 percent indicating that their mortgage had been paid off.

### **Accessory Dwelling Units**

Respondents were asked whether they would consider building and renting an accessory apartment on their home (if they owned their home). Almost half (44 percent) replied that they would not consider building an ac