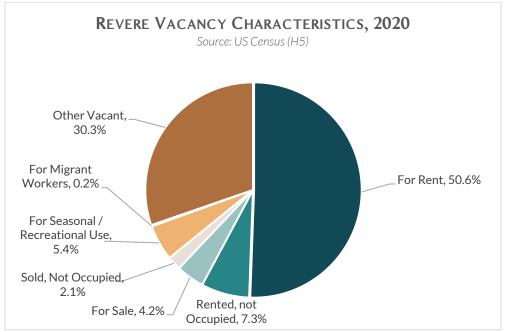

s

Source: U.S. Census Bureau, "2021 5-year American Community Survey: B25024," 2021, U.S. Census Bureau. https://data.census.gov/cedsci/.

#### VACANCY



Revere has a similar rental vacancy rate to that of Suffolk County: 5.5 percent in the city, and 4.9 percent countywide. The ownership vacancy rate in Revere is 0.6 percent.

Economists have argued that a 'natural' vacancy rate exists, at which a housing market functions with adequate elasticity. Markets with a lower than 'natural' vacancy will experience excessive demand, pushing prices higher. For Boston, the MAPC has adopted a 'natural' vacancy rate of 1.5 percent for ownership units, and seven percent for rentals. For Revere, ownership units may be particularly in short supply, with a vacancy rate of only 0.6 percent.<sup>17</sup>



Source: U.S. Census Bureau, "Decennial Census: H5," 2020, U.S. Census Bureau. https://data.census.gov/cedsci/.

## **SHORT-TERM RENTALS**



Revere passed a Short-Term Rental (STR) ordinance in July 2022 that requires all units of housing posted for short-term rental to register with the city.

The Short-Term Rental Ordinance defines STRs as any housing unit rented for a period of less than thirty days. Properties pay a \$50 inspection fee, and a subsequent \$150 application fee annually. Units that are primary residences, or attached to primary residences are ineligible to be rented as STR's. The city began accepting STR fees in late 2022 and had received \$15,800 in revenue from 78 registrants as of November 2023.

<sup>&</sup>lt;sup>17</sup> City of Boston, "Housing a Changing city: B