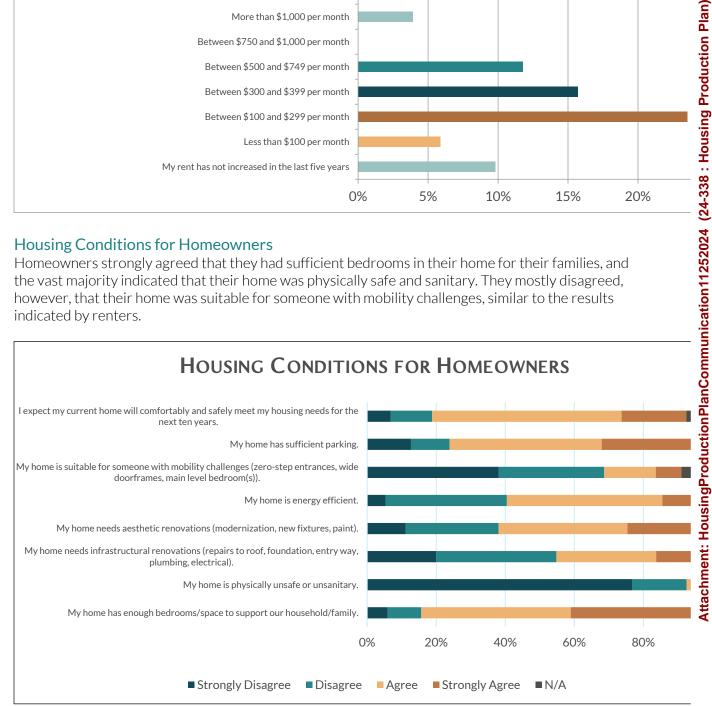

also asked how much their rent had increased within the past five years. These responses were also distributed, but 39 percent indicated that their rent had increased less than \$299 per month during that timeframe. Respondents that had lived in Revere for less than five years indicated that their rents had increased in significantly different amounts, from an increase of \$100 in two years to an increase of \$1,200 in four years.



### Housing Conditions for Homeowners

Homeowners strongly agreed that they had sufficient bedrooms in their home for their families, and the vast majority indicated that their home was physically safe and sanitary. They mostly disagreed, however, that their home was suitable for someone with mobility challenges, similar to the results indicated by renters.



)%

Homeowners were also asked whether they would be able to afford to move to Revere today, given current prices. Like the renters, most indicated that they would not be. The question asked respondents to answer based on given home sales prices if they were homeowners, and given condo sales prices if they were condo owners.



### **Covering Housing Costs**

Most renters (65%) responding to a question about how often they've struggled to afford rent in the past year indicated that they had struggled to cover their housing costs in at least one month. One quarter (24 percent) of renting respondents indicated that they had struggled to afford rent at least half of the months in the past year. Nearly half (43 percent) of homeowning respondents indicated that they had not struggled to cover