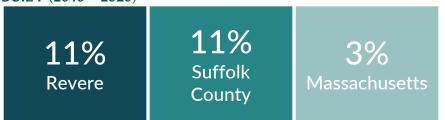

& Community Development Department, "Development Data Since 2017", 2024, City of Revere.



While a substantial share of Revere's housing stock (30%) was built before 1939, the city has permitted a balanced distribution of development across subsequent decades.

The city has a similar proportion of newer housing (built in the past twenty years) to Chelsea and Malden, though twice as much as Everett, and four times as much as Saugus.



Source: U.S. Census Bureau, "2021 5-year American Community Survey: B25024," 2021, U.S. Census Bureau. https://data.census.gov/cedsci/.



The number of housing units in Revere increased by 11 percent between 2010 and 2020, similar to Suffolk County, but significantly more than the state, which grew by only 3 percent.

## **NEW HOMES BUILT (2010 - 2020)**



Source: U.S. Census Bureau, "2021 5-year American Community Survey: B25024," 2021, U.S. Census Bureau. https://data.census.gov/cedsci/.



Most of Revere's existing housing stock is multifamily (64 percent), showing a rich legacy of multifamily development in the city.



Source: U.S. Census Bureau, "2021 5-year American Community Survey: B25024," 2021, U.S. Census Bureau. https://data.census.gov/cedsci/.

## Most new units have been priced at market rate.



The median rent for a two-bedroom apartment in Revere in the last twelve months (from November 2023) was \$2,752<sup>18</sup>. Additionally, only three percent, or 81, of new residential units built in Revere between 2017 and 2023 (dates in which detailed city permitting data was available) were designated as affordable. Looking to