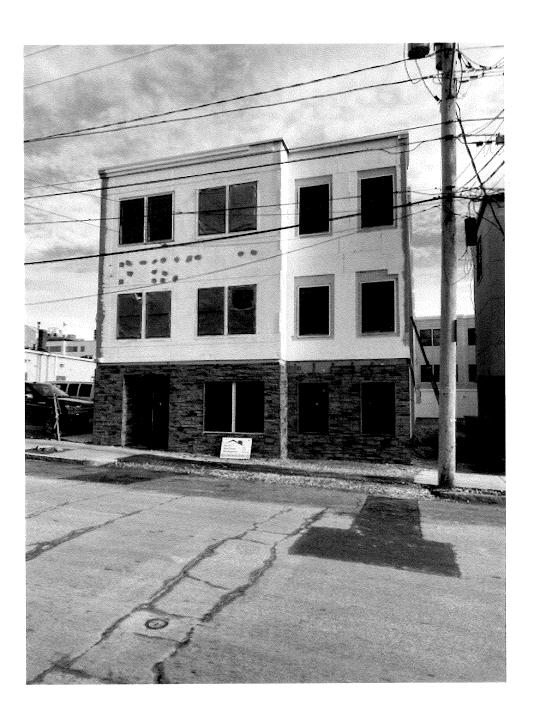

Southwesterly: by 11-13 Dehon Street, as shown on said plan, Twenty-Three 66/100 (23.66) feet;

Northeasterly: by Lot 1, 1540 North Shore Road, as shown on said plan, thirty-five (35) feet.

Also, please see Plans attached hereto as  $\underline{\text{Exhibit B}}$  and Site Photograph attached hereto as  $\underline{\text{Exhibit E}}$ .

Southwesterly: by 11-13 Dehon Street, as shown on said plan, Twenty-Three 66/100 (23.66) feet;

Northeasterly: by Lot 1, 1540 North Shore Road, as shown on said plan, thirty-five (35) feet.

Also, please see Plans attached hereto as <u>Exhibit B</u> and Site Photograph attached hereto as <u>Exhibit E</u>.