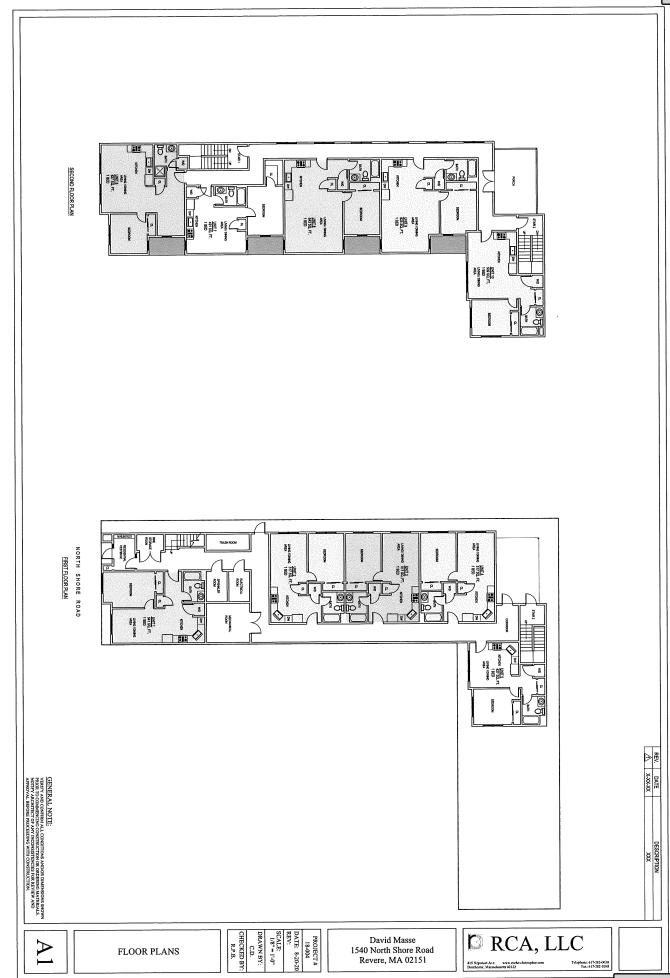

#### **PUBLIC HEARING**

Notice is hereby given in accordance with the provisions of Chapter 40A of the Massachusetts General Laws and Section 17.40.030 of the Revised Ordinances of the City of Revere that the Revere City Council will conduct a public hearing via remote participation on Monday evening, January 25, 2021 at 6:00 P.M. on the application of D and M Development RE LLC, 25 Renee Dr., Wakefield, MA 01880 seeking permission from the Revere City Council to allow the modification and change of use from an existing 8 unit residential structure to a 15 unit residential structure at 1540 North Shore Road, Revere, MA 02151.

11. What is the nature of the Change of Zoning requested in this application?

The Applicant seeks a special permit relative to a property in the General Business zoning district known and numbered as 1540 North Shore Road so as to allow for the modification and change of use of the approved eight unit residential building to a fifteen unit residential building, with no parking.