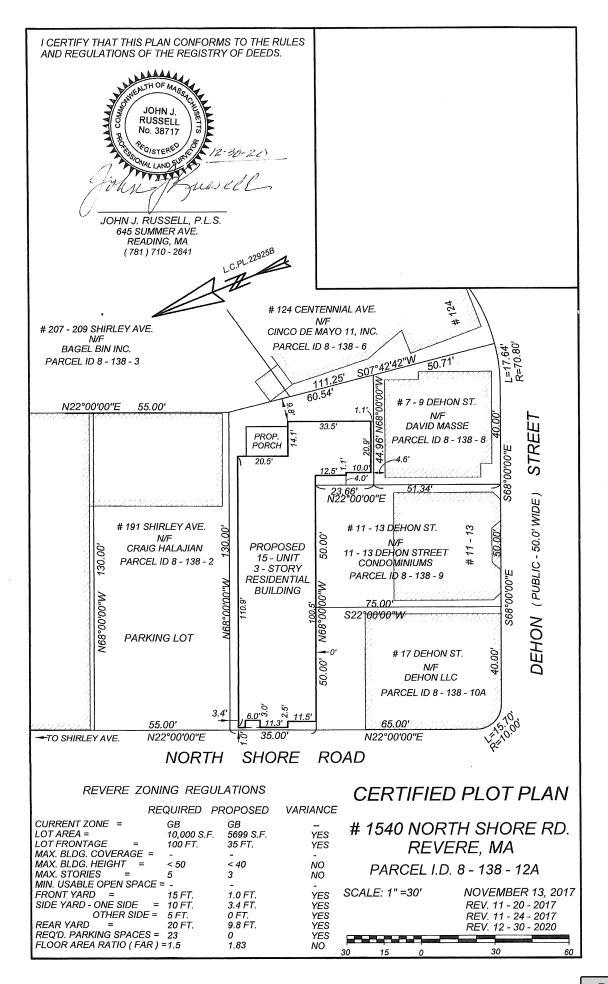

#### **PUBLIC HEARING**

Notice is hereby given in accordance with the provisions of Chapter 40A of the Massachusetts General Laws and Section 17.40.030 of the Revised Ordinances of the City of Revere that the Revere City Council will conduct a public hearing via remote participation on Monday evening, January 25, 2021 at 6:00 P.M. on the application of D and M Development RE LLC, 25 Renee Dr., Wakefield, MA 01880 seeking permission from the Revere City Council to allow the modification and change of use from an existing 8 unit residential structure to a 15 unit residential structure at 1540 North Shore Road, Revere, MA 02151.

11. What is the nature of the Change of Zoning requested in this application?

The Applicant seeks a special permit relative to a property in the General Business zoning district known and numbered as 1540 North Shore Road so as to allow for the modification and change of use of the approved eight unit residential building to a fifteen unit residential building, with no parking.