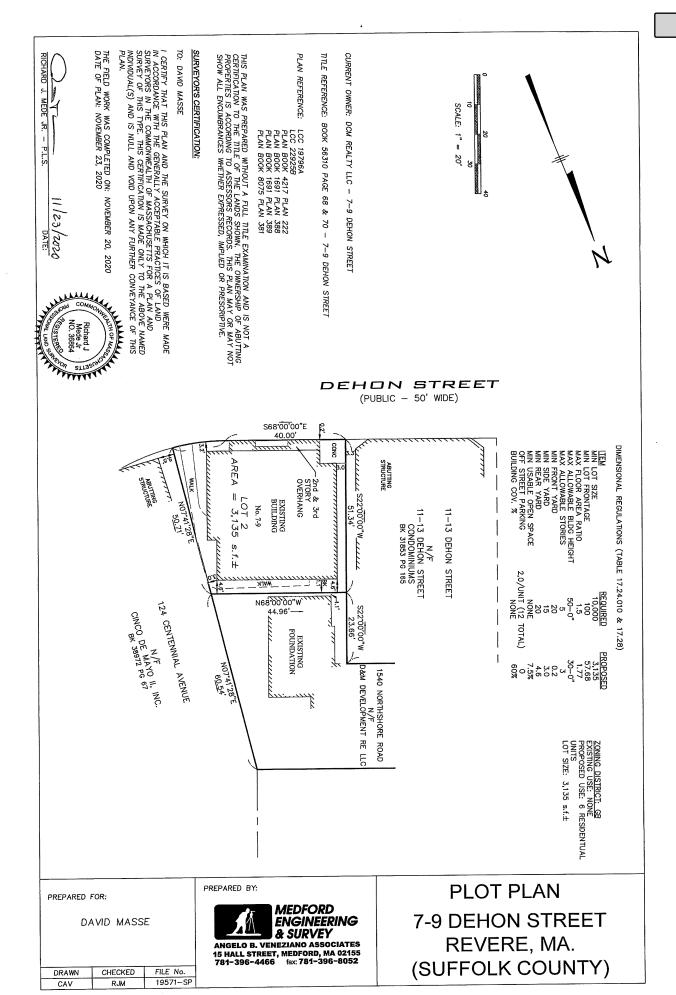

#### **PUBLIC HEARING**

Notice is hereby given in accordance with the provisions of Chapter 40A of the Massachusetts General Laws and Section 17.40.030 of the Revised Ordinances of the City of Revere that the Revere City Council will conduct a public hearing via remote participation on Monday evening, January 25, 2021 at 6:00 P.M. on the application of DCM Realty, LLC, 25 Renee Dr., Wakefield, MA 01880 seeking permission from the Revere City Council so as to allow the modification and change of use from an existing mix-used structure comprising of 4 residential units and 2 commercial units to a 6 unit residential structure at 7-9 Dehon Street, Revere, MA 02151.

Name:

Applicant

|     | Address: Telephone No.:                                                                                                                                                                                               |
|-----|-----------------------------------------------------------------------------------------------------------------------------------------------------------------------------------------------------------------------|
| 5.  | The land described in this application is recorded in Suffolk County Registry:                                                                                                                                        |
|     | in deeds found in the Suffolk Registry at Book 56310, Page 68 and Page 70, with the exclusion of the land described in the deed found at Book 62437, Page 334. Please see deeds attached hereto as <u>Exhibit A</u> . |
| 5.  | Plans describing and defining the Change of Zoning is included herewith and made a part hereof and is titled and dated:                                                                                               |
|     | Please see the Plans attached hereto as Exhibit B.                                                                                                                                                                    |
|     | Assessor's Office, Parcel ID:<br>Parcel ID: 8-138-7D 3,135 square feet                                                                                                                                                |
| 7.  | A map describing the land uses of adjacent and nearby properties is included and made a part of this application.                                                                                                     |
|     | Please see portion of City of Revere, Zoning Summary Map, February 2017, attached hereto as <u>Exhibit C</u> .                                                                                                        |
| 8.  | A locus map (8 ½" x 11) copy of City of Revere or USGS topographic sheet with Site marked for which permit is requested is included and made part of this application.                                                |
|     | Please see USGS topographic and MassGIS maps attached hereto as Exhibit D.                                                                                                                                            |
| 9а. | Is the site of this application subject to the Wetlands Protection Act (M.G.L., Chapter 131, Sec. 40A or Chapter 130, Sec. 105)?                                                                                      |
|     | Yes No Do not know <u>X</u>                                                                                                                                                                                           |
| 9b. | Is the location of the site of this application within 100 feet of a coastal beach; salt marsh; land under the ocean; do not know? No                                                                                 |
| 10. | Describe the property for which this application is being submitted (including dimensions of land, existing buildings if any, availability of utilities, sewer water, etc.).                                          |
|     | The property is known and numbered as 7-9 Dehon Street, Revere, Massachusetts. The metes and bounds description of the property is as follows:                                                                        |
|     | Parcel I A certain parcel of land situated in Revere in the Suffolk County, and Commonwealth of Massachusetts, bounded and described as follows:                                                                      |

Southwesterly by Dehon Street, twenty-nine and 18/100 (29.18) feet;

Northwesterly by lot 2 the line running through the middle of a way as shown on a plan hereinafter mentioned, one hundred ten (110) feet;

Northeasterly by land now or formerly of Isadore Schwartz et al, one and 50/100 (1.5 feet); and

Easterly by land now or formerly of Nathan L. Prince, one hundred eleven and 25/100 (111.25) feet.

#### Parcel II

A certain parcel of land, with the buildings thereon, situated in Revere, Suffolk County, Massachusetts, known as 9 Dehon Street, bounded and described as follows:

Southwesterly by Dehon Street, Twenty-eight and 50/100 (28.50) feet; Northwesterly by lands now or formerly of Jacob Brown et al and of Israel Aronson, et al, one hundred ten (110.00) feet;

Northeasterly by land now or formerly of leaders Schwartz, et al, twenty-eight and 50/100 (28.50) feet; and

Southeasterly by lot 1 running through the middle of a way on plan hereinafter mentioned, one hundred ten (110.00) feet;

# Excluded Parcel

Exclude from the metes and bounds description of the property is the following parcel:

A certain portion of land in Revere, Suffolk County, and Commonwealth of Massachusetts shown as Parcel A on "A.N.R. Subdivision Plan of 7-9 Dehon Street, Revere, Suffolk County, Massachusetts Plan No. 2020-1, Medford Engineering & Survey, 15 Hall Street, Medford, MA 02155, dated December 6, 2019" recorded on January 2, 2020 in the Suffolk County Registry of Deeds at Book 2020 Page 1, bounded and described as follows:

Northwesterly: by 191 Shirley Avenue as shown on said plan, Thirty (30) feet; Northeasterly: by 124 Centennial Avenue as shown on said plan, Sixty and 54/100 (60.54) feet;

Northwesterly: by Lot 2 7-9 Dehon Street as shown on said plan, Forty-four 96/100 (44.96) feet;

Southwesterly: by 11-13 Dehon Street, as shown on said plan, Twenty-Three 66/100 (23.66) feet;

Northeasterly: by Lot 1, 1540 North Shore Road, as shown on said plan, thirty-five (35) feet.

Also, please see Plans attached hereto as  $\underline{\text{Exhibit B}}$  and Site Photograph attached hereto as  $\underline{\text{Exhibit E}}$ .

11. What is the nature of the Change of Zoning requested in this application?

The Applicant seeks a special permit relative to a property in the General Business zoning district known and numbered as 7-9 Dehon Street so as to allow for the modification and change of use of the two (2) commercial units to two (2) residential units so that the property will contain a total of six (6) residential units.