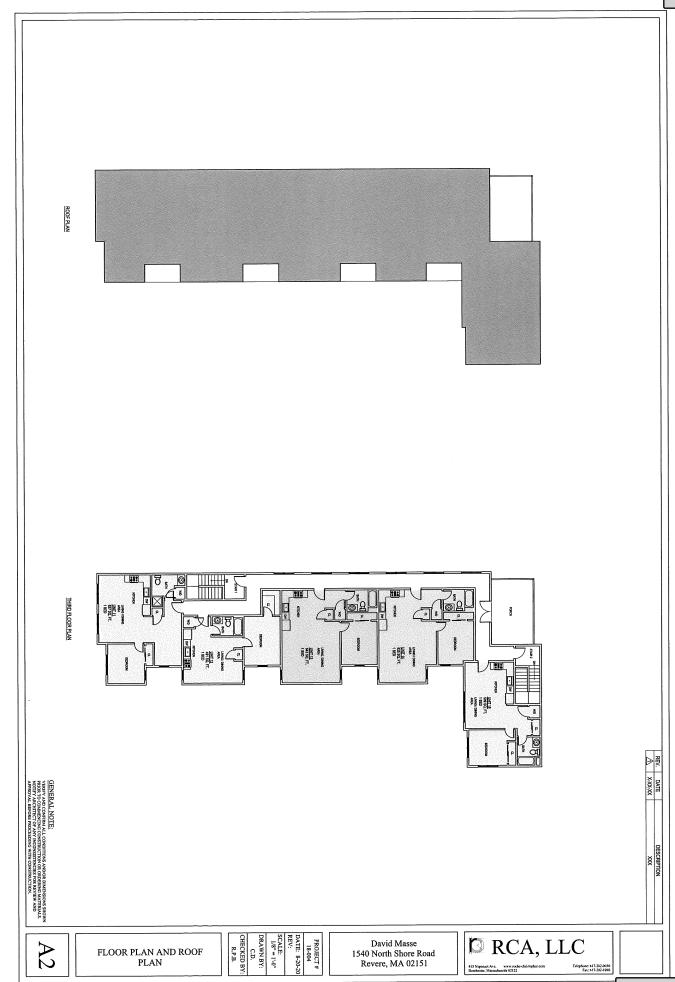

#### **PUBLIC HEARING**

Notice is hereby given in accordance with the provisions of Chapter 40A of the Massachusetts General Laws and Section 17.40.030 of the Revised Ordinances of the City of Revere that the Revere City Council will conduct a public hearing via remote participation on Monday evening, January 25, 2021 at 6:00 P.M. on the application of D and M Development RE LLC, 25 Renee Dr., Wakefield, MA 01880 seeking permission from the Revere City Council to allow the modification and change of use from an existing 8 unit residential structure to a 15 unit residential structure at 1540 North Shore Road, Revere, MA 02151.

11. What is the nature of the Change of Zoning requested in this application?

The Applicant seeks a special permit relative to a property in the General Business zoning district known and numbered as 1540 North Shore Road so as to allow for the modification and change of use of the approved eight unit residential building to a fifteen unit residential building, with no parking.