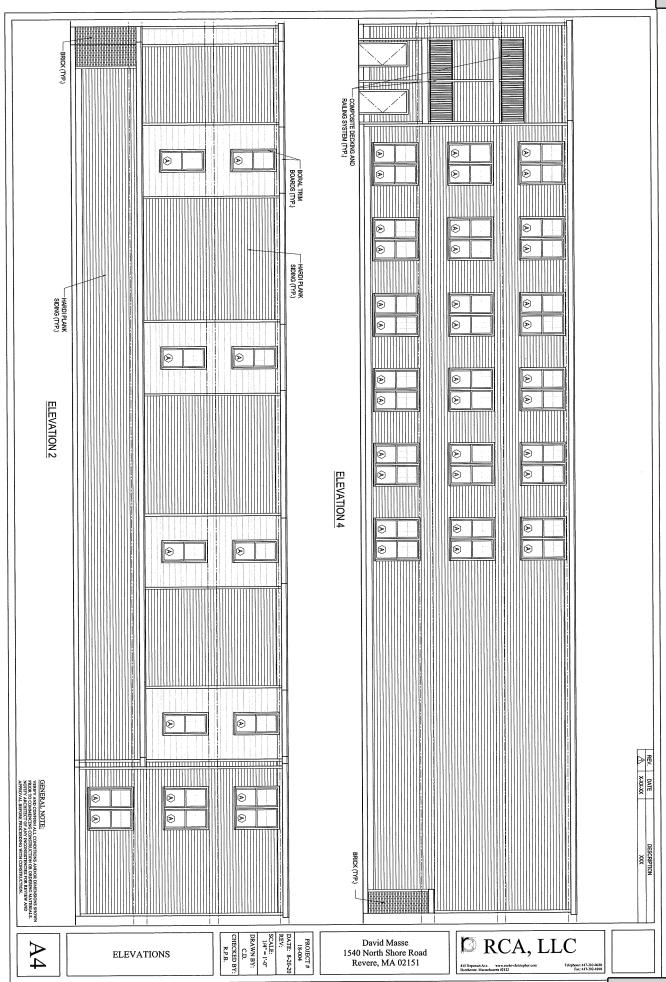

#### **PUBLIC HEARING**

Notice is hereby given in accordance with the provisions of Chapter 40A of the Massachusetts General Laws and Section 17.40.030 of the Revised Ordinances of the City of Revere that the Revere City Council will conduct a public hearing via remote participation on Monday evening, January 25, 2021 at 6:00 P.M. on the application of D and M Development RE LLC, 25 Renee Dr., Wakefield, MA 01880 seeking permission from the Revere City Council to allow the modification and change of use from an existing 8 unit residential structure to a 15 unit residential structure at 1540 North Shore Road, Revere, MA 02151.

11. What is the nature of the Change of Zoning requested in this application?

The Applicant seeks a special permit relative to a property in the General Business zoning district known and numbered as 1540 North Shore Road so as to allow for the modification and change of use of the approved eight unit residential building to a fifteen unit residential building, with no parking.