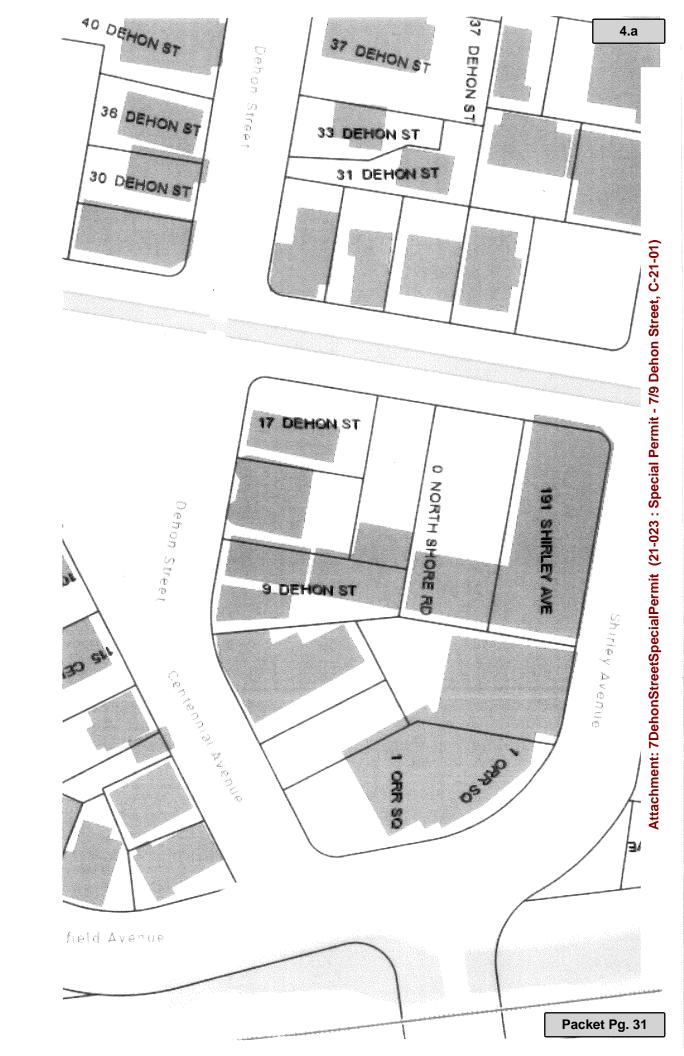

#### **PUBLIC HEARING**

Notice is hereby given in accordance with the provisions of Chapter 40A of the Massachusetts General Laws and Section 17.40.030 of the Revised Ordinances of the City of Revere that the Revere City Council will conduct a public hearing via remote participation on Monday evening, January 25, 2021 at 6:00 P.M. on the application of DCM Realty, LLC, 25 Renee Dr., Wakefield, MA 01880 seeking permission from the Revere City Council so as to allow the modification and change of use from an existing mix-used structure comprising of 4 residential units and 2 commercial units to a 6 unit residential structure at 7-9 Dehon Street, Revere, MA 02151.

Owner of 7-9 Dehon Street, Revere, Massachusetts

3. The following person is hereby designated to represent the applicant in matters arising hereunder:

Name:

Gerry D'Ambrosio, Esq., and Kari-Ann Greene, Esq.

11. What is the nature of the Change of Zoning requested in this application?

The Applicant seeks a special permit relative to a property in the General Business zoning district known and numbered as 7-9 Dehon Street so as to allow for the modification and change of use of the two (2) commercial units to two (2) residential units so that the property will contain a total of six (6) residential units.

#### **PUBLIC HEARING**

Notice is hereby given in accordance with the provisions of Chapter 40A of the Massachusetts General Laws and Section 17.40.030 of the Revised Ordinances of the City of Revere that the Revere City Council will conduct a public hearing via remote participation on Monday evening, January 25, 2021 at 6:00 P.M. on the application of D and M Development RE LLC, 25 Renee Dr., Wakefield, MA 01880 seeking permission from the Revere City Council to allow the modification and change of use from an existing 8 unit residential structure to a 15 unit residential structure at 1540 North Shore Road, Revere, MA 02151.

11. What is the nature of the Change of Zoning requested in this application?

The Applicant seeks a special permit relative to a property in the General Business zoning district known and numbered as 1540 North Shore Road so as to allow for the modification and change of use of the approved eight unit residential building to a fifteen unit residential building, with no parking.