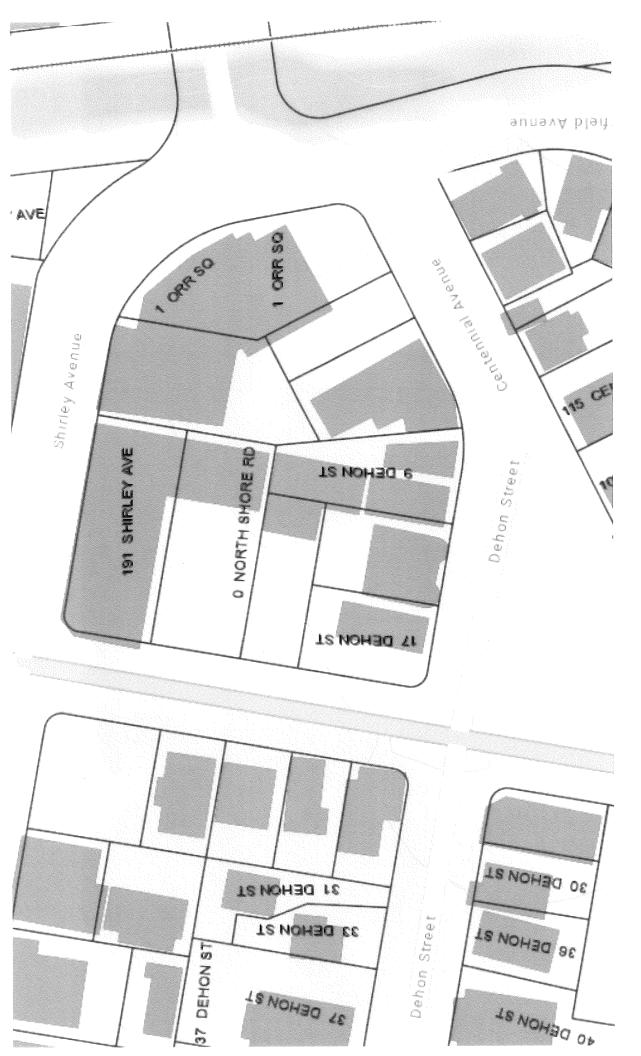

# Excluded Parcel

Exclude from the metes and bounds description of the property is the following parcel:

A certain portion of land in Revere, Suffolk County, and Commonwealth of Massachusetts shown as Parcel A on "A.N.R. Subdivision Plan of 7-9 Dehon Street, Revere, Suffolk County, Massachusetts Plan No. 2020-1, Medford Engineering & Survey, 15 Hall Street, Medford, MA 02155, dated December 6, 2019" recorded on January 2, 2020 in the Suffolk County Registry of Deeds at Book 2020 Page 1, bounded and described as follows:

Northwesterly: by 191 Shirley Avenue as shown on said plan, Thirty (30) feet; Northeasterly: by 124 Centennial Avenue as shown on said plan, Sixty and 54/100 (60.54) feet;

Northwesterly: by Lot 2 7-9 Dehon Street as shown on said plan, Forty-four 96/100 (44.96) feet;

Southwesterly: by 11-13 Dehon Street, as shown on said plan, Twenty-Three 66/100 (23.66) feet;

Northeasterly: by Lot 1, 1540 North Shore Road, as shown on said plan, thirty-five (35) feet.

Also, please see Plans attached hereto as  $\underline{\text{Exhibit B}}$  and Site Photograph attached hereto as  $\underline{\text{Exhibit E}}$ .

Grants to D AND M DEVELOPMENT RE LLC of Wakefield, Massachusetts

WITH QUITCLAIM COVENANTS

A certain portion of land in Revere, Suffolk County, and Commonwealth of Massachusetts shown as Parcel A on "A.N.R. Subdivision Plan of 7-9 Dehon Street, Revere, Suffolk County, Massachusetts Plan No. 2020-1, Medford Engineering & Survey, 15 Hall Street, Medford, MA 02155, dated December 6, 2019" recorded on January 2, 2020 in the Suffolk County Registry of Deeds at Book 2020 Page 1, bounded and described as follows:

**NORTHWESTERLY:** 

by 191 Shirley Avenue as shown on said plan, Thirty (30) feet;

NORTHEASTERLY:

by 124 Centennial Avenue as shown on said plan, Sixty and 54/100

(60.54) feet;

NORTHWESTERLY:

by Lot 2 7-9 Dehon Street as shown on said plan, Forty-four 96/100

(44.96) feet;

**SOUTHWESTERLY:** 

by 11-13 Dehon Street, as shown on said plan, Twenty-Three 66/100

(23.66) feet;

NORTHEASTERLY:

by Lot 1, 1540 North Shore Road, as shown on said plan, thirty-five

(35) feet.

#### Parcel II

A certain portion of land in Revere, Suffolk County, and Commonwealth of Massachusetts shown as Parcel A on "A.N.R. Subdivision Plan of 7-9 Dehon Street, Revere, Suffolk County, Massachusetts Plan No. 2020-1, Medford Engineering & Survey, 15 Hall Street, Medford, MA 02155, dated December 6, 2019" recorded on January 2, 2020 in the Suffolk County Registry of Deeds at Book 2020 Page 1, bounded and described as follows:

Southwesterly: by 11-13 Dehon Street, as shown on said plan, Twenty-Three 66/100 (23.66) feet;

Northeasterly: by Lot 1, 1540 North Shore Road, as shown on said plan, thirty-five (35) feet.

Also, please see Plans attached hereto as <u>Exhibit B</u> and Site Photograph attached hereto as <u>Exhibit E</u>.