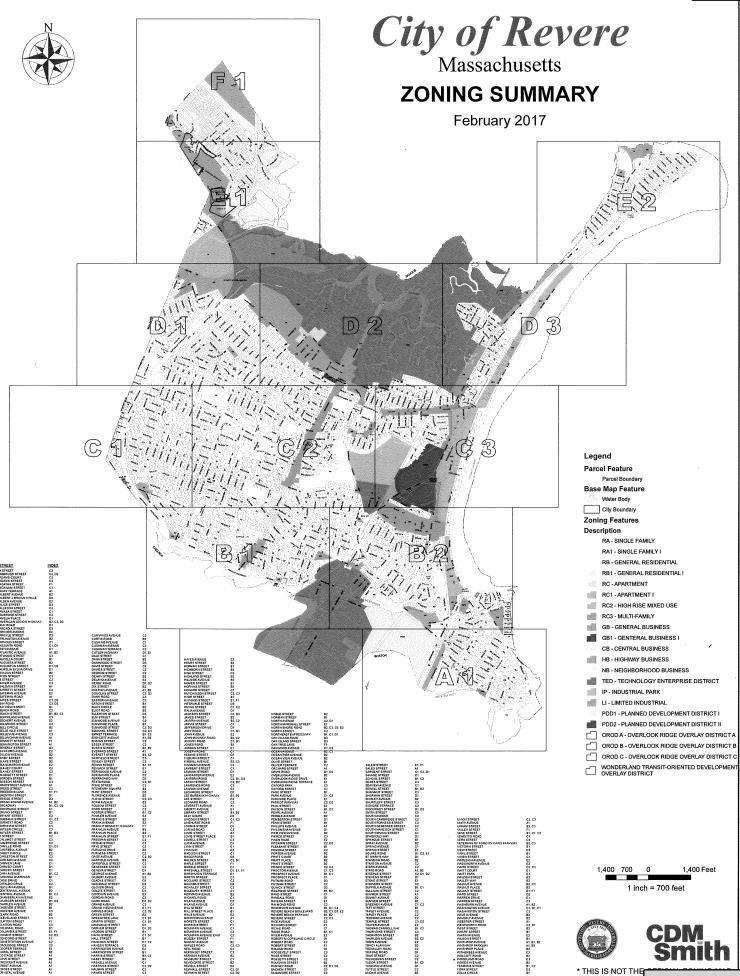

Name:

Applicant

|     | Address: Telephone No.:                                                                                                                                                                                               |
|-----|-----------------------------------------------------------------------------------------------------------------------------------------------------------------------------------------------------------------------|
| 5.  | The land described in this application is recorded in Suffolk County Registry:                                                                                                                                        |
|     | in deeds found in the Suffolk Registry at Book 56310, Page 68 and Page 70, with the exclusion of the land described in the deed found at Book 62437, Page 334. Please see deeds attached hereto as <u>Exhibit A</u> . |
| 5.  | Plans describing and defining the Change of Zoning is included herewith and made a part hereof and is titled and dated:                                                                                               |
|     | Please see the Plans attached hereto as Exhibit B.                                                                                                                                                                    |
|     | Assessor's Office, Parcel ID:<br>Parcel ID: 8-138-7D 3,135 square feet                                                                                                                                                |
| 7.  | A map describing the land uses of adjacent and nearby properties is included and made a part of this application.                                                                                                     |
|     | Please see portion of City of Revere, Zoning Summary Map, February 2017, attached hereto as <u>Exhibit C</u> .                                                                                                        |
| 8.  | A locus map (8 ½" x 11) copy of City of Revere or USGS topographic sheet with Site marked for which permit is requested is included and made part of this application.                                                |
|     | Please see USGS topographic and MassGIS maps attached hereto as Exhibit D.                                                                                                                                            |
| 9а. | Is the site of this application subject to the Wetlands Protection Act (M.G.L., Chapter 131, Sec. 40A or Chapter 130, Sec. 105)?                                                                                      |
|     | Yes No Do not know <u>X</u>                                                                                                                                                                                           |
| 9b. | Is the location of the site of this application within 100 feet of a coastal beach; salt marsh; land under the ocean; do not know? No                                                                                 |
| 10. | Describe the property for which this application is being submitted (including dimensions of land, existing buildings if any, availability of utilities, sewer water, etc.).                                          |
|     | The property is known and numbered as 7-9 Dehon Street, Revere, Massachusetts. The metes and bounds description of the property is as follows:                                                                        |
|     | Parcel I A certain parcel of land situated in Revere in the Suffolk County, and Commonwealth of Massachusetts, bounded and described as follows:                                                                      |

Name:

**Applicant** 

|     | Address: Telephone No.:                                                                                                                                                      |
|-----|------------------------------------------------------------------------------------------------------------------------------------------------------------------------------|
| 5.  | The land described in this application is recorded in Suffolk County Registry:                                                                                               |
|     | in deeds found in the Suffolk Registry at 57200, Page 3, and Book 62437, Page 334. Please see deeds attached hereto as <u>Exhibit A</u> .                                    |
| 6.  | Plans describing and defining the Change of Zoning is included herewith and made a part hereof and is titled and dated:                                                      |
|     | Please see the Plans attached hereto as <u>Exhibit B</u> .                                                                                                                   |
|     | Assessor's Office, Parcel ID:<br>Parcel ID: 8-138-12B 5,699 square feet                                                                                                      |
| 7.  | A map describing the land uses of adjacent and nearby properties is included and made a part of this application.                                                            |
|     | Please see portion of City of Revere, Zoning Summary Map, February 2017, attached hereto as <u>Exhibit C</u> .                                                               |
| 8.  | A locus map (8 ½" x 11) copy of City of Revere or USGS topographic sheet with Site marked for which permit is requested is included and made part of this application.       |
|     | Please see USGS topographic and MassGIS maps attached hereto as Exhibit D.                                                                                                   |
| 9a. | Is the site of this application subject to the Wetlands Protection Act (M.G.L., Chapter 131, Sec. 40A or Chapter 130, Sec. 105)?                                             |
|     | Yes No Do not know <u>X</u>                                                                                                                                                  |
| 9b. | Is the location of the site of this application within 100 feet of a coastal beach; salt marsh; land under the ocean; do not know? No                                        |
| 10. | Describe the property for which this application is being submitted (including dimensions of land, existing buildings if any, availability of utilities, sewer water, etc.). |
|     | The property is known and numbered as 1540 North Shore Road, Revere, Massachusetts. The metes and bounds description of the property is as follows:                          |
|     | Parcel I The property is known and numbered as 1540 North Shore Road, Revere, Massachusetts. The metes and bounds description of the property is as follows:                 |