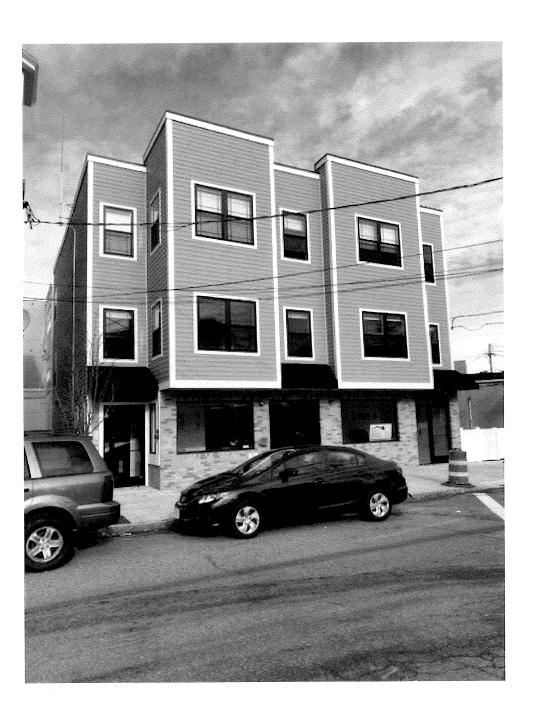

Southwesterly: by 11-13 Dehon Street, as shown on said plan, Twenty-Three 66/100 (23.66) feet;

Northeasterly: by Lot 1, 1540 North Shore Road, as shown on said plan, thirty-five (35) feet.

Also, please see Plans attached hereto as  $\underline{\text{Exhibit B}}$  and Site Photograph attached hereto as  $\underline{\text{Exhibit E}}$ .

Southwesterly: by 11-13 Dehon Street, as shown on said plan, Twenty-Three 66/100 (23.66) feet;

Northeasterly: by Lot 1, 1540 North Shore Road, as shown on said plan, thirty-five (35) feet.

Also, please see Plans attached hereto as <u>Exhibit B</u> and Site Photograph attached hereto as <u>Exhibit E</u>.