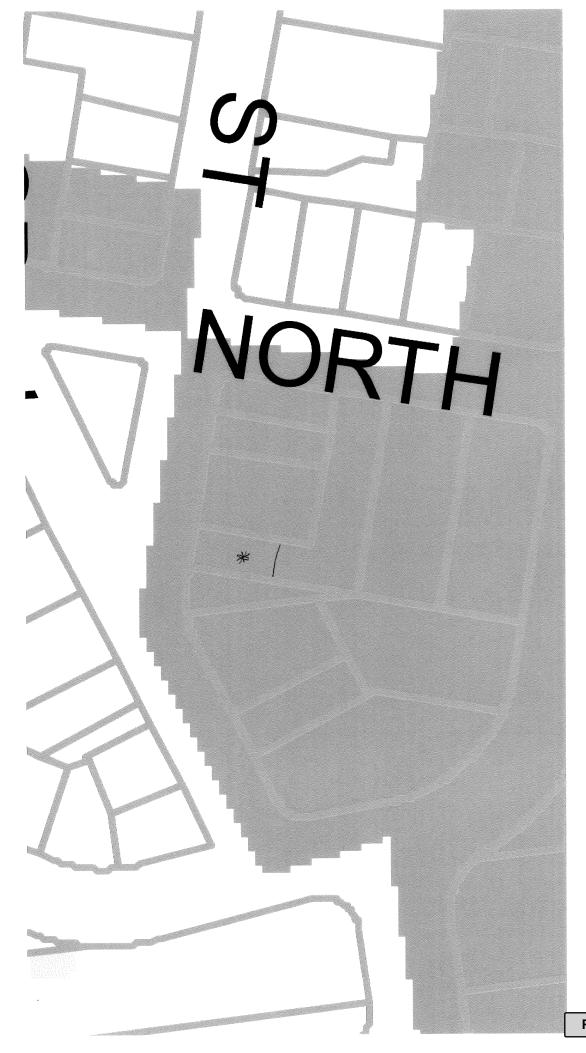

#### **PUBLIC HEARING**

Notice is hereby given in accordance with the provisions of Chapter 40A of the Massachusetts General Laws and Section 17.40.030 of the Revised Ordinances of the City of Revere that the Revere City Council will conduct a public hearing via remote participation on Monday evening, January 25, 2021 at 6:00 P.M. on the application of DCM Realty, LLC, 25 Renee Dr., Wakefield, MA 01880 seeking permission from the Revere City Council so as to allow the modification and change of use from an existing mix-used structure comprising of 4 residential units and 2 commercial units to a 6 unit residential structure at 7-9 Dehon Street, Revere, MA 02151.

11. What is the nature of the Change of Zoning requested in this application?

The Applicant seeks a special permit relative to a property in the General Business zoning district known and numbered as 7-9 Dehon Street so as to allow for the modification and change of use of the two (2) commercial units to two (2) residential units so that the property will contain a total of six (6) residential units.

11. What is the nature of the Change of Zoning requested in this application?

The Applicant seeks a special permit relative to a property in the General Business zoning district known and numbered as 1540 North Shore Road so as to allow for the modification and change of use of the approved eight unit residential building to a fifteen unit residential building, with no parking.