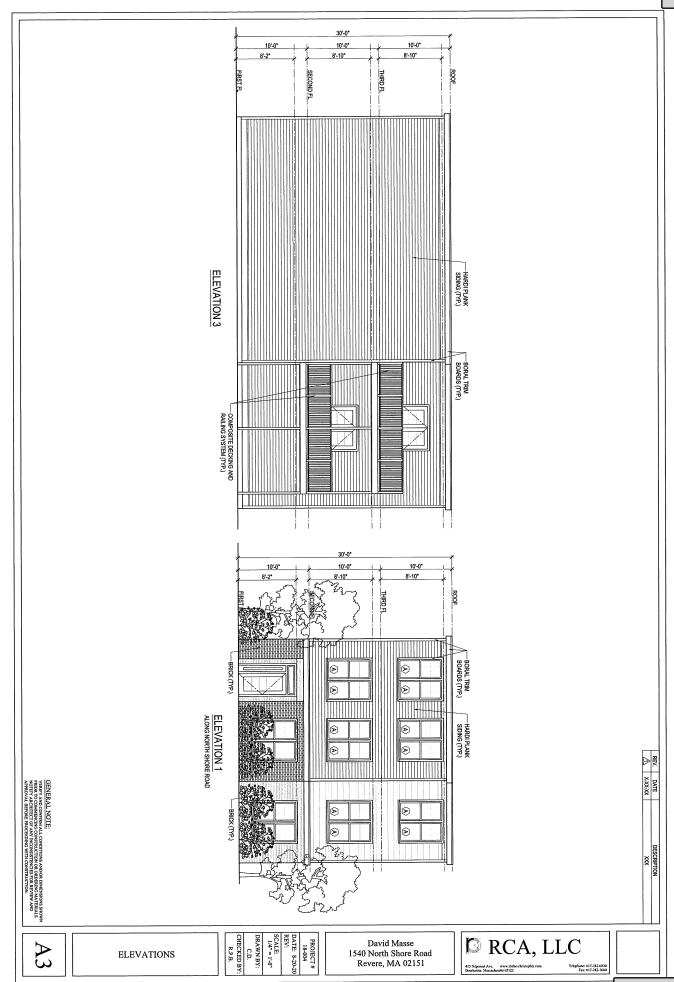

#### **PUBLIC HEARING**

Notice is hereby given in accordance with the provisions of Chapter 40A of the Massachusetts General Laws and Section 17.40.030 of the Revised Ordinances of the City of Revere that the Revere City Council will conduct a public hearing via remote participation on Monday evening, January 25, 2021 at 6:00 P.M. on the application of D and M Development RE LLC, 25 Renee Dr., Wakefield, MA 01880 seeking permission from the Revere City Council to allow the modification and change of use from an existing 8 unit residential structure to a 15 unit residential structure at 1540 North Shore Road, Revere, MA 02151.

11. What is the nature of the Change of Zoning requested in this application?

The Applicant seeks a special permit relative to a property in the General Business zoning district known and numbered as 1540 North Shore Road so as to allow for the modification and change of use of the approved eight unit residential building to a fifteen unit residential building, with no parking.