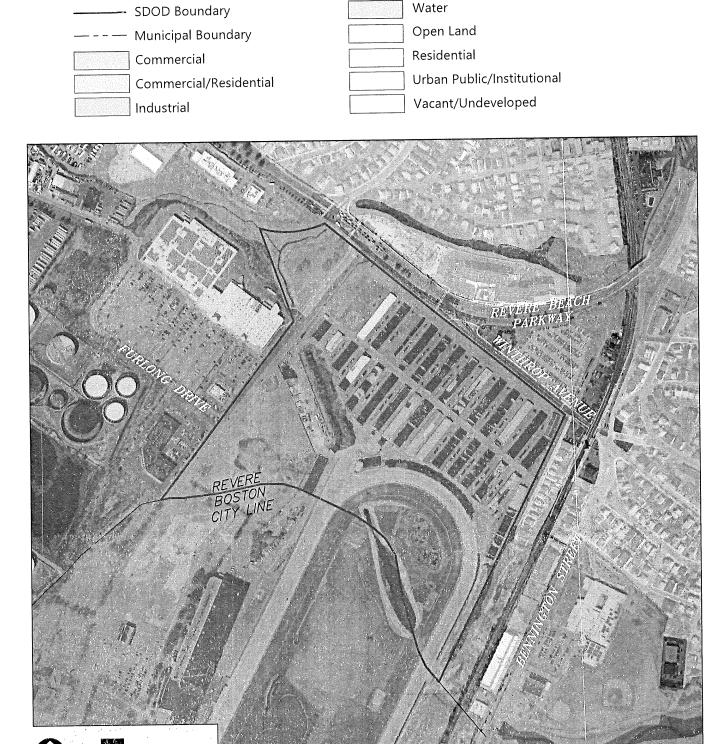

Applicant The McClellan Highway Development Company, LLC, which is an affiliate of The HYM Investment Group, LLC and is the owner of that certain approximately 161-acre site located in Revere and Boston, Massachusetts, commonly known as the Suffolk Downs Site, with a street address of 525 William F McClellan Highway, Boston, MA 02128 (the "Site"), of which approximately 52.062 acres are located in the City of Revere, has applied for a zoning amendment to the Suffolk Downs Overlay District (the "SDOD") respecting the portion of the Site located within the City of Revere. Such zoning amendment will provide for the modification of certain height setbacks for a small portion of the approved SDOD Height Zone Map (as defined in Section 17.26050.A of the Zoning Ordinance), and also provides for language changes to clarify certain signage matters. As noted below, a copy of the aforementioned application will be on file and available for public inspection.

The current zoning amendment application is in furtherance of the proposed development of new buildings in the SDOD that are planned to include lab uses, known as buildings R-10/R-11, and calls for the modification of certain height setbacks for a small portion of the approved SDOD Height Zone Map (as defined in Section 17.26050.A of the Zoning Ordinance) where a portion of R-10/R-11 will be located, and also provides for language changes to clarify certain signage matters. A description of the proposed modifications is included on the enclosed Form A.

This zoning amendment application is in furtherance of the proposed development on the Site of new buildings that are planned to include lab uses, known as buildings R10/R11, and calls for the modification of certain height setbacks for a small portion of the approved SDOD Height Zone Map (as defined in Section 17.26050.A of the Zoning Ordinance) where a portion of R10/R11 will be located, and also