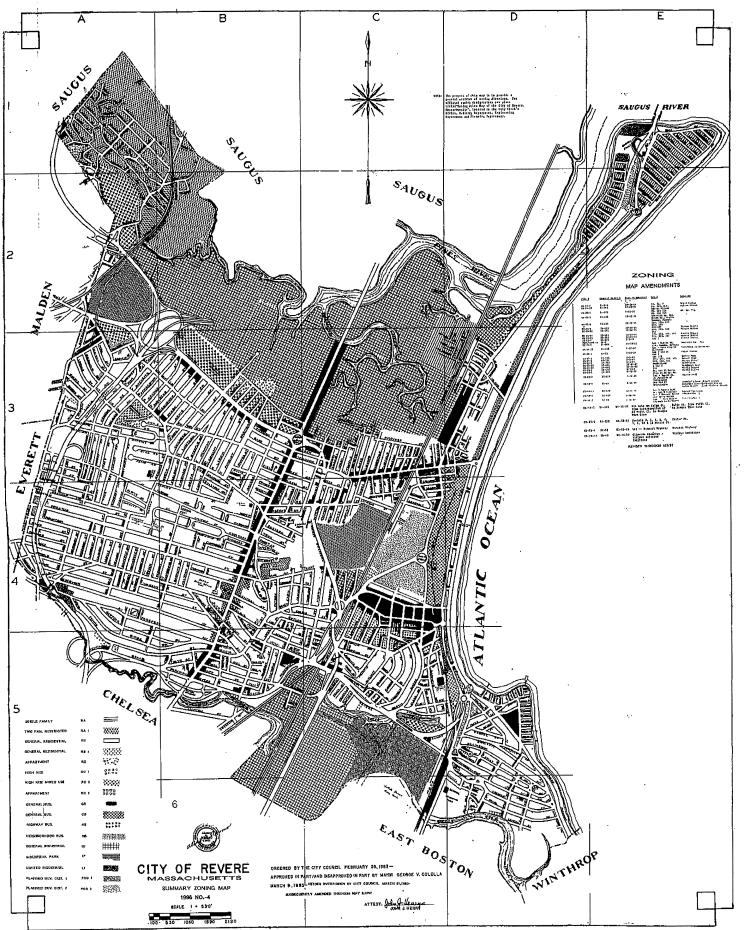

### CITY OF REVERE, MA PUBLIC HEARING

Notice is hereby given, in accordance with the provisions of Section 5 of Chapter 40A of the Massachusetts General Laws and Title 17, Chapter 17.56, Sections 17.56.010 – 17.56.080 of the Revised Ordinances of the City of Revere, that (a) the Revere City Council will conduct a public hearing on Monday, August 23, 2021 at 6:00PM in the City Councillor Joseph A. DelGrosso City Council Chamber of Revere City Hall, 281 Broadway, Revere, Massachusetts 02151, and (b) the Revere Planning Board will concurrently conduct a public hearing, also on Monday, August 23, 2021 at 6:00PM in the City Council Chamber of Revere City Hall, 281 Broadway, Revere, Massachusetts 02151, relative to a proposed amendment of the Zoning Ordinances of the City of Revere, as follows:

Applicant The McClellan Highway Development Company, LLC, which is an affiliate of The HYM Investment Group, LLC and is the owner of that certain approximately 161-acre site located in Revere and Boston, Massachusetts, commonly known as the Suffolk Downs Site, with a street address of 525 William F McClellan Highway, Boston, MA 02128 (the "Site"), of which approximately 52.062 acres are located in the City of Revere, has applied for a zoning amendment to the Suffolk Downs Overlay District (the "SDOD") respecting the portion of the Site located within the City of Revere. Such zoning amendment will provide for the modification of certain height setbacks for a small portion of the approved SDOD Height Zone Map (as defined in Section 17.26050.A of the Zoning Ordinance), and also provides for language changes to clarify certain signage matters. As noted below, a copy of the aforementioned application will be on file and available for public inspection.

The boundaries of the proposed SDOD are as described below.

ر. بر

A certain Parcel or Parcels of Land in the Commonwealth of Massachusetts, County of Suffolk, City of Revere, situated off Winthrop Avenue and Washburn Avenue, more particularly bounded and described as follows:

Containing 2,267,810 square feet more or less, or 52.062 acres more or less.

A copy of the aforementioned application is on file and available for public inspection in the Office of the City Clerk, Revere City Hall, 281 Broadway, Revere, Massachusetts, Monday through Thursday from 8:15 A.M. to 5:00 P.M. and Friday from 8:15 A.M. to 12:15 P.M.