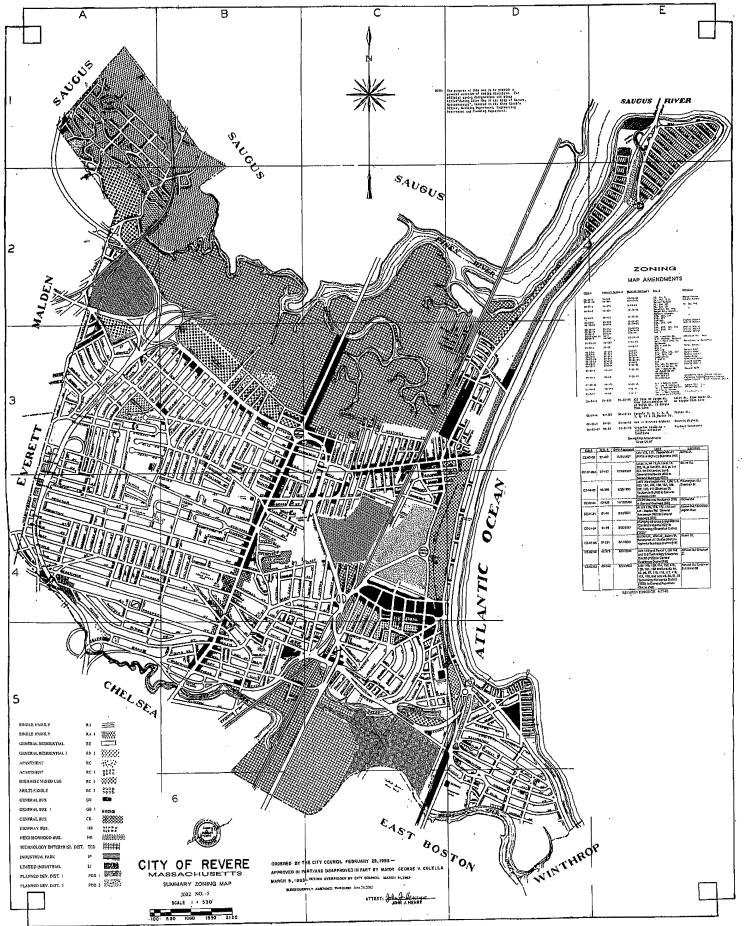

### CITY OF REVERE, MA PUBLIC HEARING

Notice is hereby given, in accordance with the provisions of Section 5 of Chapter 40A of the Massachusetts General Laws and Title 17, Chapter 17.56, Sections 17.56.010 – 17.56.080 of the Revised Ordinances of the City of Revere, that (a) the Revere City Council will conduct a public hearing on Monday, August 23, 2021 at 6:00PM in the City Councillor Joseph A. DelGrosso City Council Chamber of Revere City Hall, 281 Broadway, Revere, Massachusetts 02151, and (b) the Revere Planning Board will concurrently conduct a public hearing, also on Monday, August 23, 2021 at 6:00PM in the City Council Chamber of Revere City Hall, 281 Broadway, Revere, Massachusetts 02151, relative to a proposed amendment of the Zoning Ordinances of the City of Revere, as follows:

Applicant The McClellan Highway Development Company, LLC, which is an affiliate of The HYM Investment Group, LLC and is the owner of that certain approximately 161-acre site located in Revere and Boston, Massachusetts, commonly known as the Suffolk Downs Site, with a street address of 525 William F McClellan Highway, Boston, MA 02128 (the "Site"), of which approximately 52.062 acres are located in the City of Revere, has applied for a zoning amendment to the Suffolk Downs Overlay District (the "SDOD") respecting the portion of the Site located within the City of Revere. Such zoning amendment will provide for the modification of certain height setbacks for a small portion of the approved SDOD Height Zone Map (as defined in Section 17.26050.A of the Zoning Ordinance), and also provides for language changes to clarify certain signage matters. As noted below, a copy of the aforementioned application will be on file and available for public inspection.

The boundaries of the proposed SDOD are as described below.

ر. بر

A certain Parcel or Parcels of Land in the Commonwealth of Massachusetts, County of Suffolk, City of Revere, situated off Winthrop Avenue and Washburn Avenue, more particularly bounded and described as follows:

Containing 2,267,810 square feet more or less, or 52.062 acres more or less.

A copy of the aforementioned application is on file and available for public inspection in the Office of the City Clerk, Revere City Hall, 281 Broadway, Revere, Massachusetts, Monday through Thursday from 8:15 A.M. to 5:00 P.M. and Friday from 8:15 A.M. to 12:15 P.M.