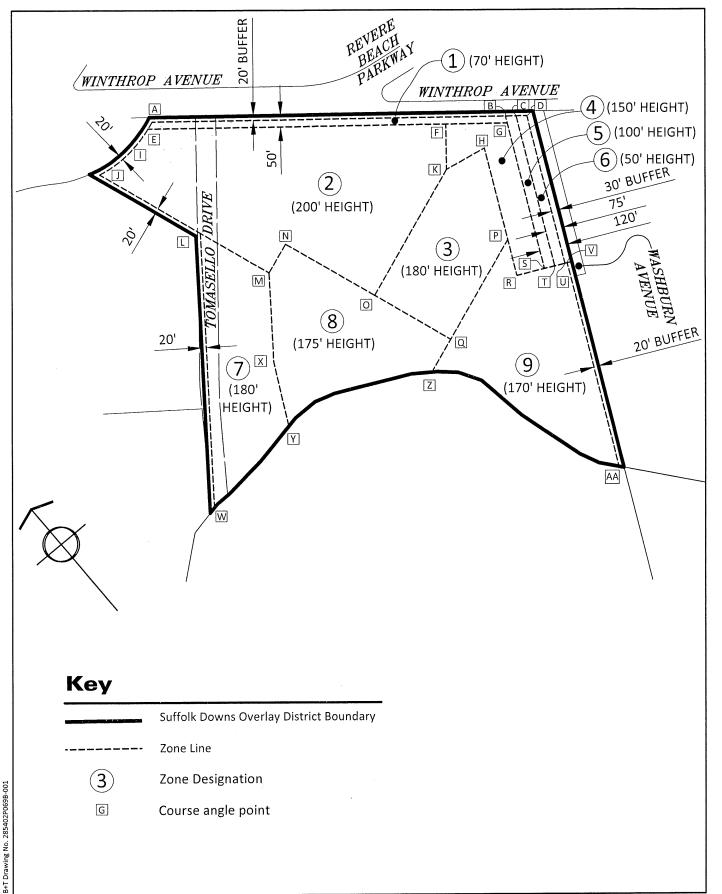

Applicant The McClellan Highway Development Company, LLC, which is an affiliate of The HYM Investment Group, LLC and is the owner of that certain approximately 161-acre site located in Revere and Boston, Massachusetts, commonly known as the Suffolk Downs Site, with a street address of 525 William F McClellan Highway, Boston, MA 02128 (the "Site"), of which approximately 52.062 acres are located in the City of Revere, has applied for a zoning amendment to the Suffolk Downs Overlay District (the "SDOD") respecting the portion of the Site located within the City of Revere. Such zoning amendment will provide for the modification of certain height setbacks for a small portion of the approved SDOD Height Zone Map (as defined in Section 17.26050.A of the Zoning Ordinance), and also provides for language changes to clarify certain signage matters. As noted below, a copy of the aforementioned application will be on file and available for public inspection.

As the Council is aware, the Proponent previously obtained a zoning amendment to create the Suffolk Downs Overlay District (SDOD), which included provisions that provided for approved uses, approved maximum heights, approved floor area ratio limitations, approved parking requirements, and provisions for other regulations applicable to property within the SDOD. The SDOD will facilitate the creation of the portion of Suffolk Downs Redevelopment Project in Revere, a mixed-use community with a substantial amount of commercial development as well as residential uses. This amendment was approved by the Council on March 19, 2018 and by the Mayor on March 27, 2018.

The current zoning amendment application is in furtherance of the proposed development of new buildings in the SDOD that are planned to include lab uses, known as buildings R-10/R-11, and calls for the modification of certain height setbacks for a small portion of the approved SDOD Height Zone Map (as defined in Section 17.26050.A of the Zoning Ordinance) where a portion of R-10/R-11 will be located, and also provides for language changes to clarify certain signage matters. A description of the proposed modifications is included on the enclosed Form A.

This zoning amendment application is in furtherance of the proposed development on the Site of new buildings that are planned to include lab uses, known as buildings R10/R11, and calls for the modification of certain height setbacks for a small portion of the approved SDOD Height Zone Map (as defined in Section 17.26050.A of the Zoning Ordinance) where a portion of R10/R11 will be located, and also