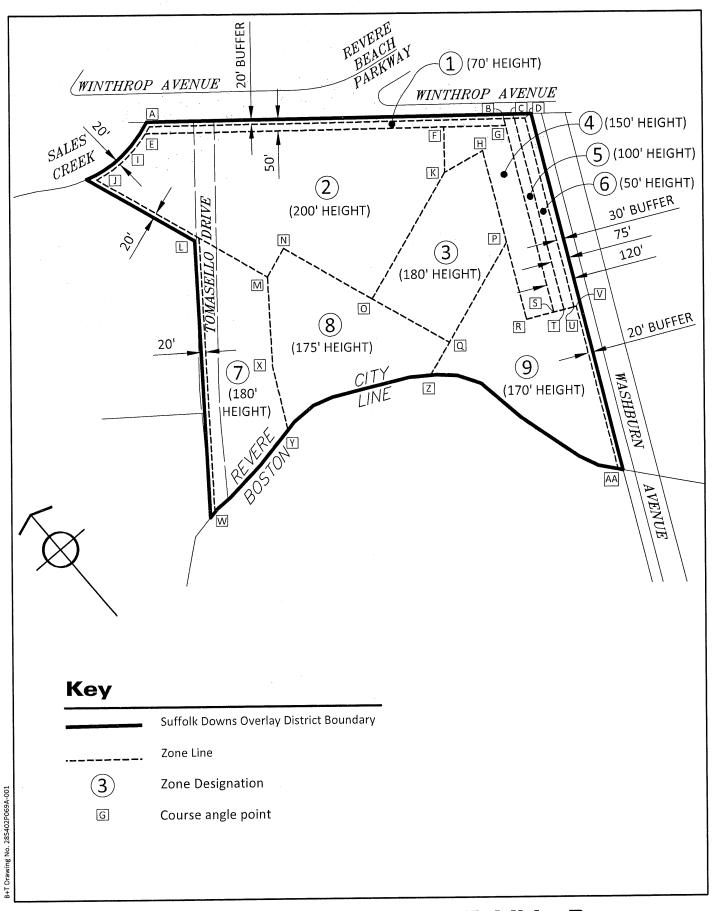

Applicant The McClellan Highway Development Company, LLC, which is an affiliate of The HYM Investment Group, LLC and is the owner of that certain approximately 161-acre site located in Revere and Boston, Massachusetts, commonly known as the Suffolk Downs Site, with a street address of 525 William F McClellan Highway, Boston, MA 02128 (the "Site"), of which approximately 52.062 acres are located in the City of Revere, has applied for a zoning amendment to the Suffolk Downs Overlay District (the "SDOD") respecting the portion of the Site located within the City of Revere. Such zoning amendment will provide for the modification of certain height setbacks for a small portion of the approved SDOD Height Zone Map (as defined in Section 17.26050.A of the Zoning Ordinance), and also provides for language changes to clarify certain signage matters. As noted below, a copy of the aforementioned application will be on file and available for public inspection.

The current zoning amendment application is in furtherance of the proposed development of new buildings in the SDOD that are planned to include lab uses, known as buildings R-10/R-11, and calls for the modification of certain height setbacks for a small portion of the approved SDOD Height Zone Map (as defined in Section 17.26050.A of the Zoning Ordinance) where a portion of R-10/R-11 will be located, and also provides for language changes to clarify certain signage matters. A description of the proposed modifications is included on the enclosed Form A.

This zoning amendment application is in furtherance of the proposed development on the Site of new buildings that are planned to include lab uses, known as buildings R10/R11, and calls for the modification of certain height setbacks for a small portion of the approved SDOD Height Zone Map (as defined in Section 17.26050.A of the Zoning Ordinance) where a portion of R10/R11 will be located, and also