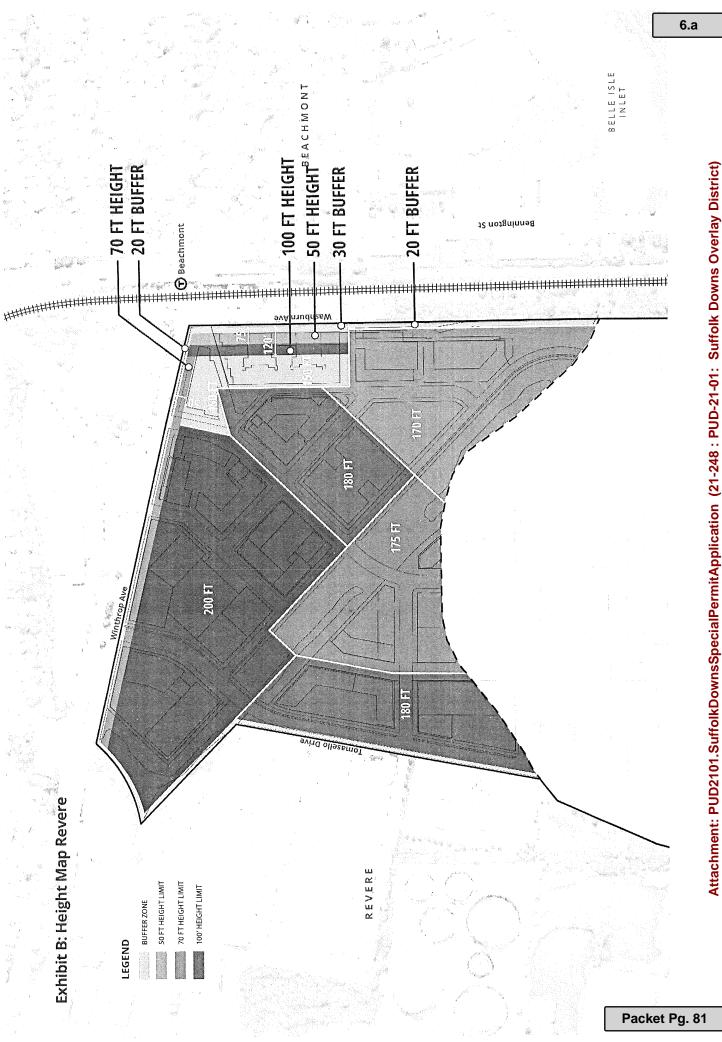

The current zoning amendment application is in furtherance of the proposed development of new buildings in the SDOD that are planned to include lab uses, known as buildings R-10/R-11, and calls for the modification of certain height setbacks for a small portion of the approved SDOD Height Zone Map (as defined in Section 17.26050.A of the Zoning Ordinance) where a portion of R-10/R-11 will be located, and also provides for language changes to clarify certain signage matters. A description of the proposed modifications is included on the enclosed Form A.

This zoning amendment application is in furtherance of the proposed development on the Site of new buildings that are planned to include lab uses, known as buildings R10/R11, and calls for the modification of certain height setbacks for a small portion of the approved SDOD Height Zone Map (as defined in Section 17.26050.A of the Zoning Ordinance) where a portion of R10/R11 will be located, and also