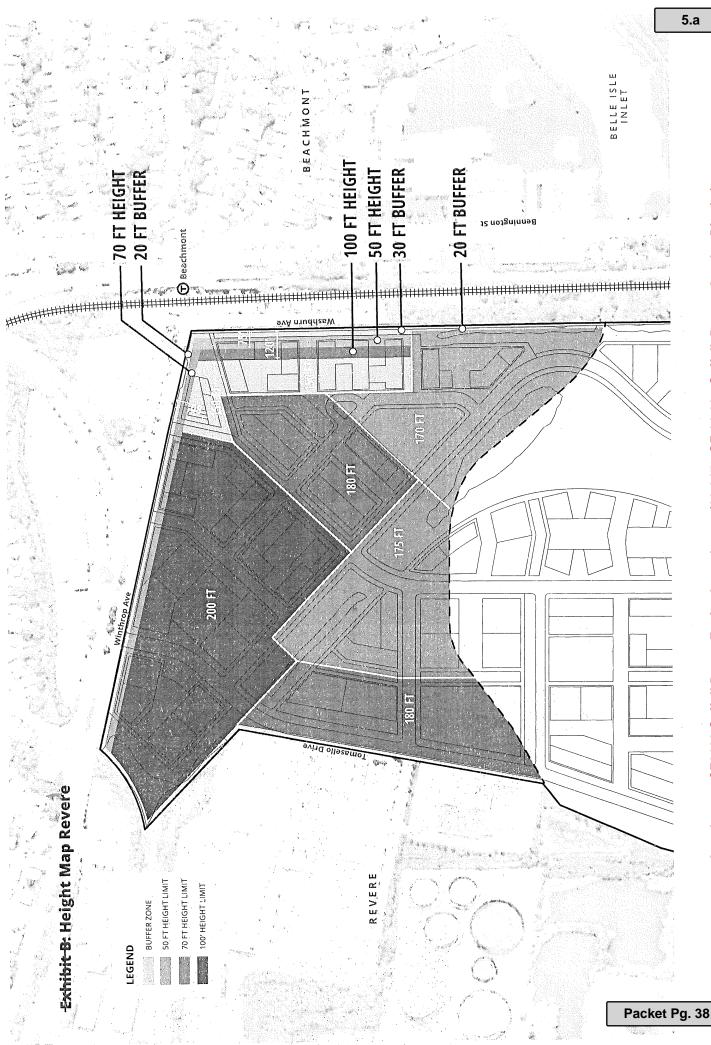

Applicant The McClellan Highway Development Company, LLC, which is an affiliate of The HYM Investment Group, LLC and is the owner of that certain approximately 161-acre site located in Revere and Boston, Massachusetts, commonly known as the Suffolk Downs Site, with a street address of 525 William F McClellan Highway, Boston, MA 02128 (the "Site"), of which approximately 52.062 acres are located in the City of Revere, has applied for a zoning amendment to the Suffolk Downs Overlay District (the "SDOD") respecting the portion of the Site located within the City of Revere. Such zoning amendment will provide for the modification of certain height setbacks for a small portion of the approved SDOD Height Zone Map (as defined in Section 17.26050.A of the Zoning Ordinance), and also provides for language changes to clarify certain signage matters. As noted below, a copy of the aforementioned application will be on file and available for public inspection.

The current zoning amendment application is in furtherance of the proposed development of new buildings in the SDOD that are planned to include lab uses, known as buildings R-10/R-11, and calls for the modification of certain height setbacks for a small portion of the approved SDOD Height Zone Map (as defined in Section 17.26050.A of the Zoning Ordinance) where a portion of R-10/R-11 will be located, and also provides for language changes to clarify certain signage matters. A description of the proposed modifications is included on the enclosed Form A.

This zoning amendment application is in furtherance of the proposed development on the Site of new buildings that are planned to include lab uses, known as buildings R10/R11, and calls for the modification of certain height setbacks for a small portion of the approved SDOD Height Zone Map (as defined in Section 17.26050.A of the Zoning Ordinance) where a portion of R10/R11 will be located, and also