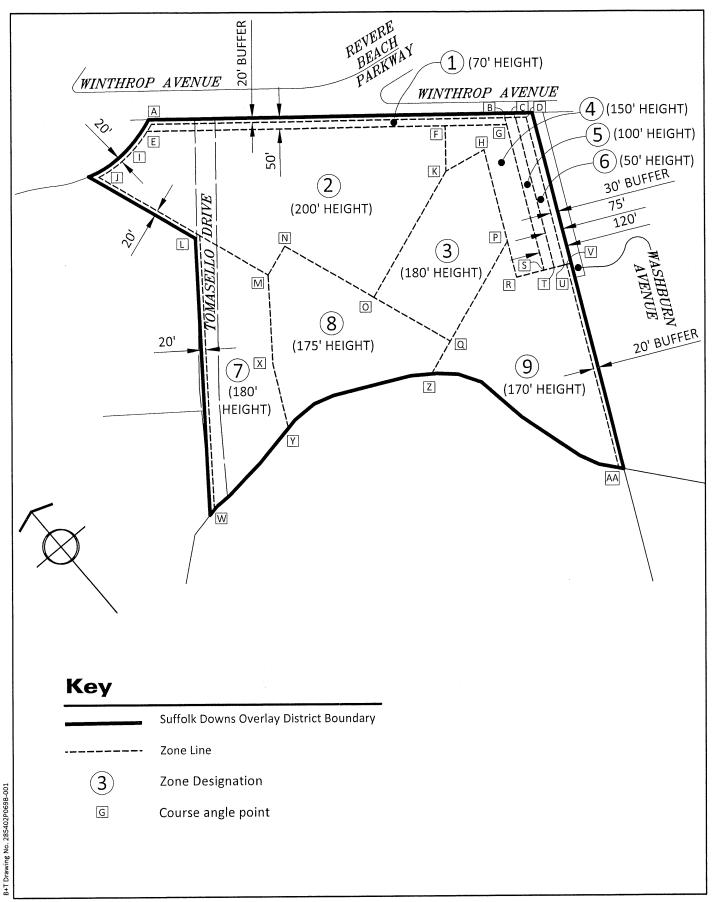

The current zoning amendment application is in furtherance of the proposed development of new buildings in the SDOD that are planned to include lab uses, known as buildings R-10/R-11, and calls for the modification of certain height setbacks for a small portion of the approved SDOD Height Zone Map (as defined in Section 17.26050.A of the Zoning Ordinance) where a portion of R-10/R-11 will be located, and also provides for language changes to clarify certain signage matters. A description of the proposed modifications is included on the enclosed Form A.

This zoning amendment application is in furtherance of the proposed development on the Site of new buildings that are planned to include lab uses, known as buildings R10/R11, and calls for the modification of certain height setbacks for a small portion of the approved SDOD Height Zone Map (as defined in Section 17.26050.A of the Zoning Ordinance) where a portion of R10/R11 will be located, and also