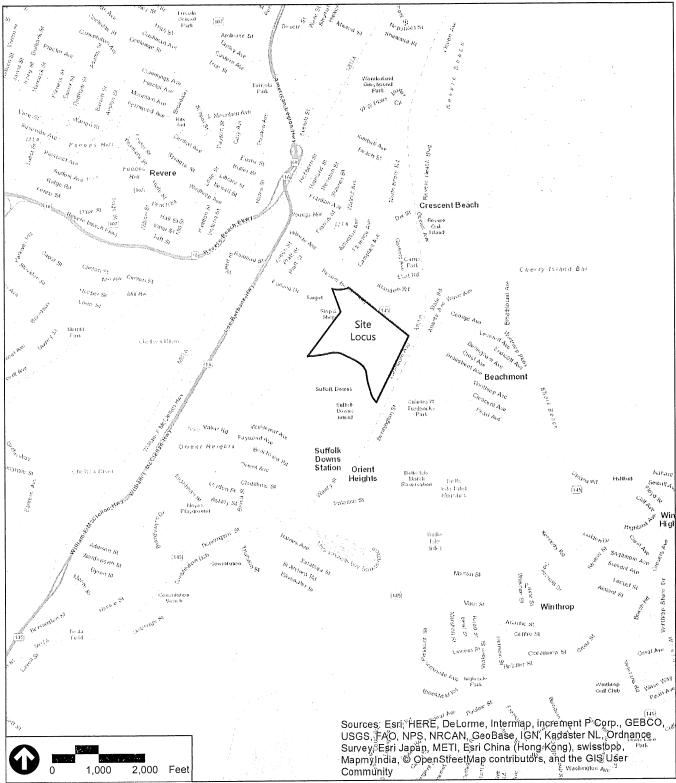

Applicant The McClellan Highway Development Company, LLC, which is an affiliate of The HYM Investment Group, LLC and is the owner of that certain approximately 161-acre site located in Revere and Boston, Massachusetts, commonly known as the Suffolk Downs Site, with a street address of 525 William F McClellan Highway, Boston, MA 02128 (the "Site"), of which approximately 52.062 acres are located in the City of Revere, has applied for a zoning amendment to the Suffolk Downs Overlay District (the "SDOD") respecting the portion of the Site located within the City of Revere. Such zoning amendment will provide for the modification of certain height setbacks for a small portion of the approved SDOD Height Zone Map (as defined in Section 17.26050.A of the Zoning Ordinance), and also provides for language changes to clarify certain signage matters. As noted below, a copy of the aforementioned application will be on file and available for public inspection.

The boundaries of the proposed SDOD are as described below.

ر. بر

A certain Parcel or Parcels of Land in the Commonwealth of Massachusetts, County of Suffolk, City of Revere, situated off Winthrop Avenue and Washburn Avenue, more particularly bounded and described as follows:

Beginning at the most northeasterly corner of the premises, said point being the southwesterly sideline of Winthrop Avenue and northwesterly sideline of Washburn Avenue, thence running;

| S 25° 50' 12" W | 1594.82 feet to a point, being the municipal line between the City of Revere and<br>the City of Boston, said last course being by the northwesterly sideline of<br>Washburn Avenue, thence turning and running; |
|-----------------|-----------------------------------------------------------------------------------------------------------------------------------------------------------------------------------------------------------------|
| N 39° 23' 08" W | 110.41 feet to a point, thence turning and running;                                                                                                                                                             |
| N 24° 47' 58" W | 93.47 feet to a point, thence turning and running;                                                                                                                                                              |
| N 15° 44' 48" W | 299.35 feet to a point, thence turning and running;                                                                                                                                                             |
| N 09° 08' 28" W | 231.61 feet to a point, thence turning and running;                                                                                                                                                             |
| N 31° 01' 03" W | 106.28 feet to a point, thence turning and running;                                                                                                                                                             |
| N 47° 38' 08" W | 90.14 feet to a point, thence turning and running;                                                                                                                                                              |

1

- N 54° 47' 43" W 115.28 feet to a point, thence turning and running;
- N 64° 00' 33" W 346.13 feet to a point, thence turning and running;
- N 73° 05' 33" W 89.69 feet to a point, thence turning and running;
- N 89° 53' 08" W 109.48 feet to a point, thence turning and running;
- S 78° 35' 32" W 239.43 feet to a point, thence turning and running;
- S 83° 20' 52" W 190.40 feet to a point, thence turning and running;
- S 89° 49' 19" W 74.99 feet to a point, thence turning and running;
- S 78° 09' 14" W 49.37 feet to a point, said last fourteen courses being by the municipal line between the City of Revere and the City of Boston, thence turning and running;
- N 37° 08' 31" E 1203.44 feet to a point, thence turning and running;
- N 19° 45' 35" W 533.10 feet to a point on the historic thread of Sales Creek, said last two courses being by land now or formerly of Revere DINER REALTY LLC, thence turning and running;
- EASTERLY by Sales Creek 366 feet more or less to a point at the southwesterly sideline of Winthrop Avenue, thence turning and running;
- S 50° 48' 13" E 1663.00 feet by the southwesterly sideline of Winthrop Avenue to the point of beginning.

Containing 2,267,810 square feet more or less, or 52.062 acres more or less.

A copy of the aforementioned application is on file and available for public inspection in the Office of the City Clerk, Revere City Hall, 281 Broadway, Revere, Massachusetts, Monday through Thursday from 8:15 A.M. to 5:00 P.M. and Friday from 8:15 A.M. to 12:15 P.M.