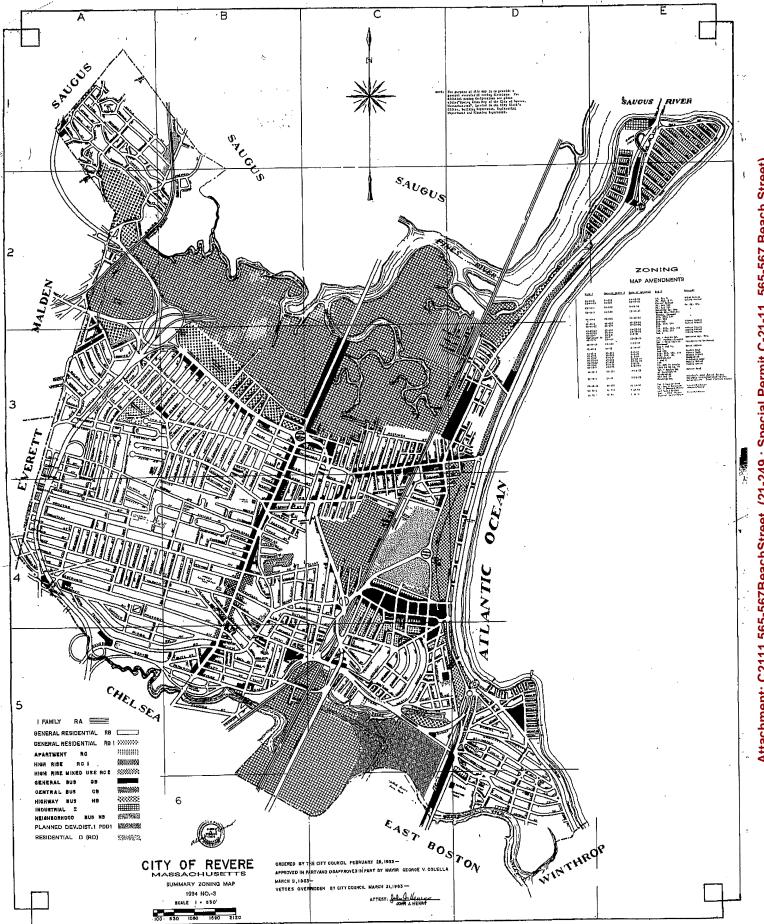

### **Public Hearings**

- 5. <u>21-247</u> Hearing called as ordered on the application of The McClellan Highway Development Company, LLC, c/o The HYM Investment Group, LLC, 1 Congress Street, Boston, MA 02114 requesting an amendment to Title 17 of the Revised Ordinances of the City of Revere relative to the Suffolk Downs Overlay District.
- 6. <u>21-248</u> Hearing called as ordered on the application of The McClellan Highway Development Company, LLC, c/o The HYM Investment Group, LLC, 1 Congress Street, Boston, MA 02114 requesting an amendment to a master plan PUD special permit allowing for redevelopment within the Suffolk Downs Overlay District created pursuant to Chapter 17.26 of the Revised Ordinances of the City of Revere.
- 7. **21-249** Hearing called as ordered on the application of Mikeith, LLC, 74 Regina Road, Lynn, MA seeking permission from the Revere City Council to modify and expand a nonconforming eight (8) unit apartment structure by establishing and confirming the existing ten (10) units within the apartment structure at 565-567 Beach Street, Revere, MA 02151.