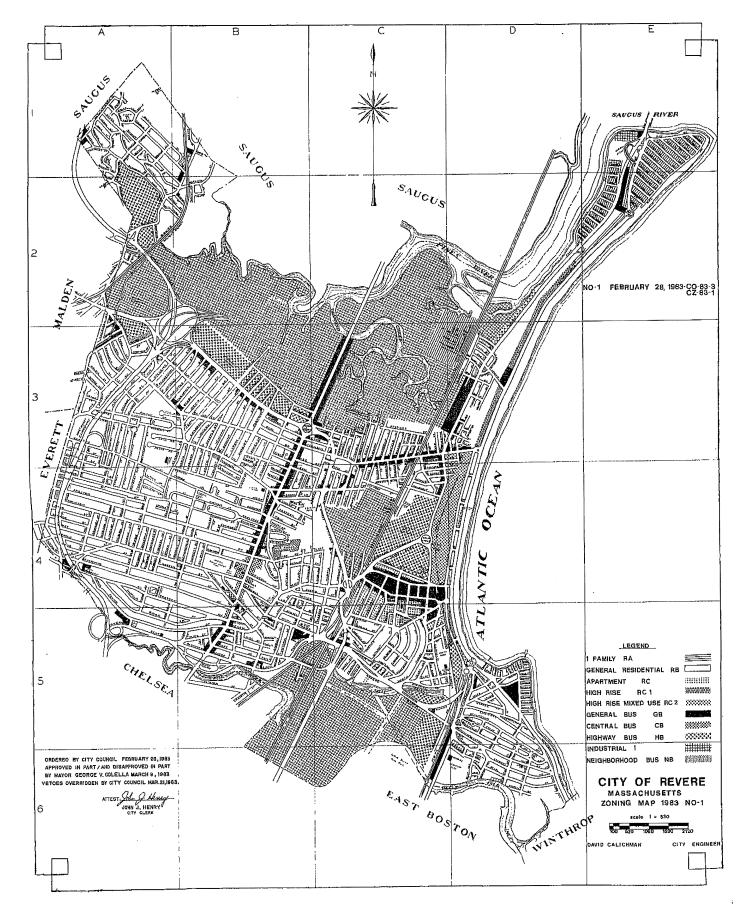

### **Public Hearings**

- 5. <u>21-247</u> Hearing called as ordered on the application of The McClellan Highway Development Company, LLC, c/o The HYM Investment Group, LLC, 1 Congress Street, Boston, MA 02114 requesting an amendment to Title 17 of the Revised Ordinances of the City of Revere relative to the Suffolk Downs Overlay District.
- 6. <u>21-248</u> Hearing called as ordered on the application of The McClellan Highway Development Company, LLC, c/o The HYM Investment Group, LLC, 1 Congress Street, Boston, MA 02114 requesting an amendment to a master plan PUD special permit allowing for redevelopment within the Suffolk Downs Overlay District created pursuant to Chapter 17.26 of the Revised Ordinances of the City of Revere.
- 7. **21-249** Hearing called as ordered on the application of Mikeith, LLC, 74 Regina Road, Lynn, MA seeking permission from the Revere City Council to modify and expand a nonconforming eight (8) unit apartment structure by establishing and confirming the existing ten (10) units within the apartment structure at 565-567 Beach Street, Revere, MA 02151.