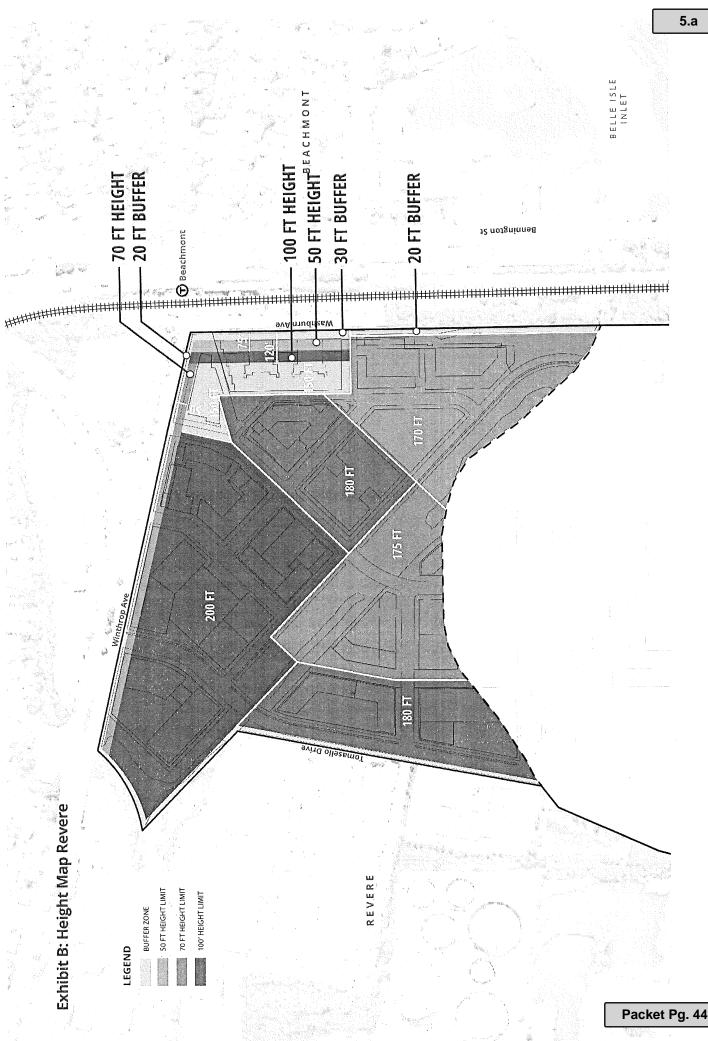

Applicant The McClellan Highway Development Company, LLC, which is an affiliate of The HYM Investment Group, LLC and is the owner of that certain approximately 161-acre site located in Revere and Boston, Massachusetts, commonly known as the Suffolk Downs Site, with a street address of 525 William F McClellan Highway, Boston, MA 02128 (the "Site"), of which approximately 52.062 acres are located in the City of Revere, has applied for a zoning amendment to the Suffolk Downs Overlay District (the "SDOD") respecting the portion of the Site located within the City of Revere. Such zoning amendment will provide for the modification of certain height setbacks for a small portion of the approved SDOD Height Zone Map (as defined in Section 17.26050.A of the Zoning Ordinance), and also provides for language changes to clarify certain signage matters. As noted below, a copy of the aforementioned application will be on file and available for public inspection.

As the Council is aware, the Proponent previously obtained a zoning amendment to create the Suffolk Downs Overlay District (SDOD), which included provisions that provided for approved uses, approved maximum heights, approved floor area ratio limitations, approved parking requirements, and provisions for other regulations applicable to property within the SDOD. The SDOD will facilitate the creation of the portion of Suffolk Downs Redevelopment Project in Revere, a mixed-use community with a substantial amount of commercial development as well as residential uses. This amendment was approved by the Council on March 19, 2018 and by the Mayor on March 27, 2018.

The current zoning amendment application is in furtherance of the proposed development of new buildings in the SDOD that are planned to include lab uses, known as buildings R-10/R-11, and calls for the modification of certain height setbacks for a small portion of the approved SDOD Height Zone Map (as defined in Section 17.26050.A of the Zoning Ordinance) where a portion of R-10/R-11 will be located, and also provides for language changes to clarify certain signage matters. A description of the proposed modifications is included on the enclosed Form A.

This zoning amendment application is in furtherance of the proposed development on the Site of new buildings that are planned to include lab uses, known as buildings R10/R11, and calls for the modification of certain height setbacks for a small portion of the approved SDOD Height Zone Map (as defined in Section 17.26050.A of the Zoning Ordinance) where a portion of R10/R11 will be located, and also