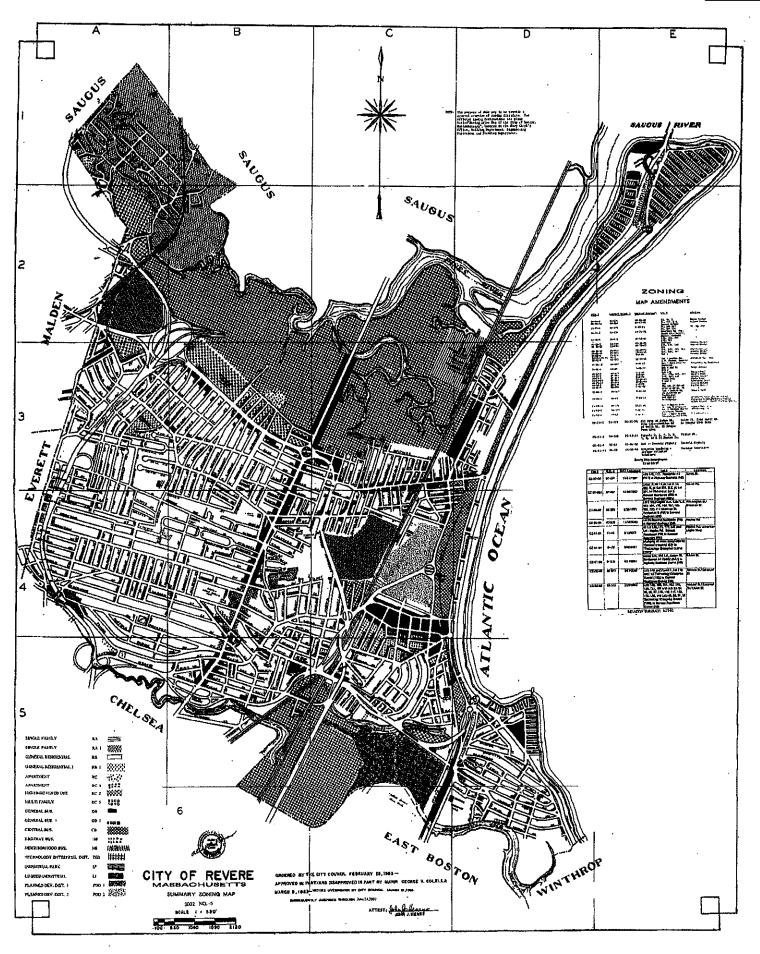

|
| Location Address:333 Lee Burbank Hwy, Revere, MA 02151 (Location of property for which license or permit is required.                                                                                                                                                                                                                                                                                                                                                                                               |





























Attachment: PUD-21-02.333LeeBurbankHwy. (21-353: PUD-21-02, 333 Lee Burbank Highway)

Bk: 64957 Pg: 215

Prepared by and return to: Cushing & Dolan, P.C. Totten Pond Road Office Park 375 Totten Pond Road, Suite 200 Waltham, MA 02451 Page 1 of 3

#### MASSACHUSETTS QUITCLAIM DEED

WE, DANIEL SICA and ANDREW SICA, as Trustees of SICA REALTY TRUST I under Declaration of Trust dated May 15, 2007, recorded with the Suffolk County Registry of Deeds at Book 41887, Page 213, with a mailing address of 335 Lee Burbank Highway, Revere, Suffolk County, Commonwealth of Massachusetts 02151,

FOR CONSIDERATION PAID AND IN FULL CONSIDERATION OF TEN (\$10.00) DOLLARS,

Grant to 333 LEE BURBANK LLC, a Massachusetts limited liability company having a principal office address of 335 Lee Burbank Highway, Rev