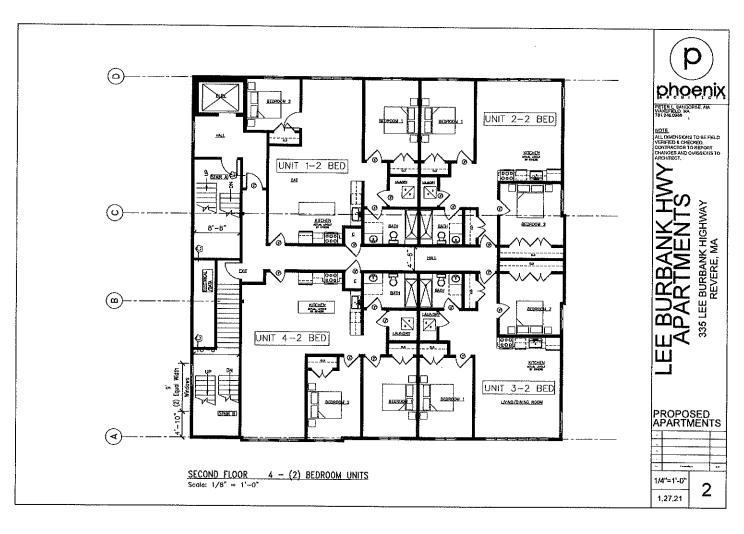

#### **Zoning Sub-Committee Report**

23. **21-353** 333 Lee Burbank, LLC, 333 Lee Burbank Highway, Revere, MA 02151 requesting permission from the Revere City Council to convert the existing office building to establish twelve (12) apartment units, therein, by the filing of Planned Unit Development for the property located at 333 Lee Burbank Highway, Revere, MA 02151.

8 21-353

Hearing called as ordered on the application of 333 Lee Burbank, LLC, 333 Lee Burbank Highway, Revere, MA 02151 requesting permission from the Revere City Council to convert the existing office building to establish twelve (12) apartment units, therein, by the filing of Planned Unit Development for the property located at 333 Lee Burbank Highway, Revere, MA 02151.