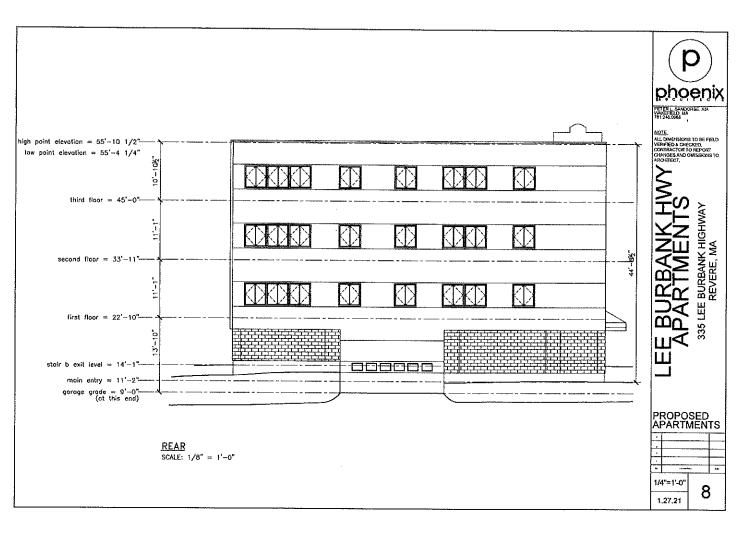

8 21-353

Hearing called as ordered on the application of 333 Lee Burbank, LLC, 333 Lee Burbank Highway, Revere, MA 02151 requesting permission from the Revere City Council to convert the existing office building to establish twelve (12) apartment units, therein, by the filing of Planned Unit Development for the property located at 333 Lee Burbank Highway, Revere, MA 02151.