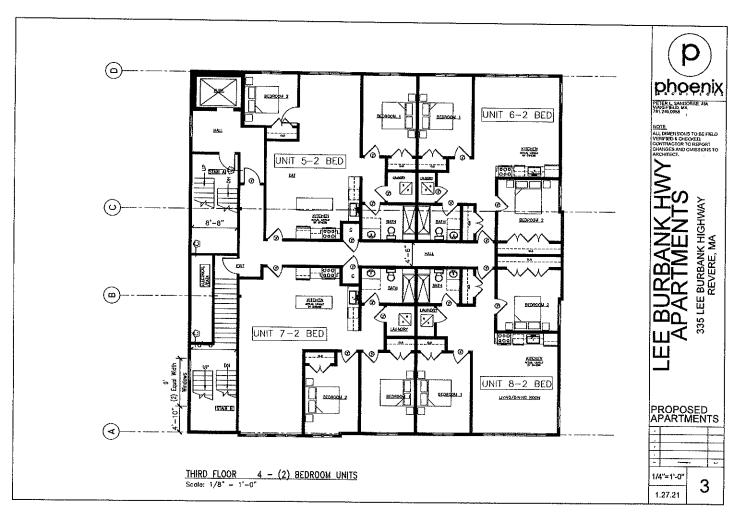

#### **Zoning Sub-Committee Report**

23. **21-353** 333 Lee Burbank, LLC, 333 Lee Burbank Highway, Revere, MA 02151 requesting permission from the Revere City Council to convert the existing office building to establish twelve (12) apartment units, therein, by the filing of Planned Unit Development for the property located at 333 Lee Burbank Highway, Revere, MA 02151.

8 21-353

Hearing called as ordered on the application of 333 Lee Burbank, LLC, 333 Lee Burbank Highway, Revere, MA 02151 requesting permission from the Revere City Council to convert the existing office building to establish twelve (12) apartment units, therein, by the filing of Planned Unit Development for the property located at 333 Lee Burbank Highway, Revere, MA 02151.