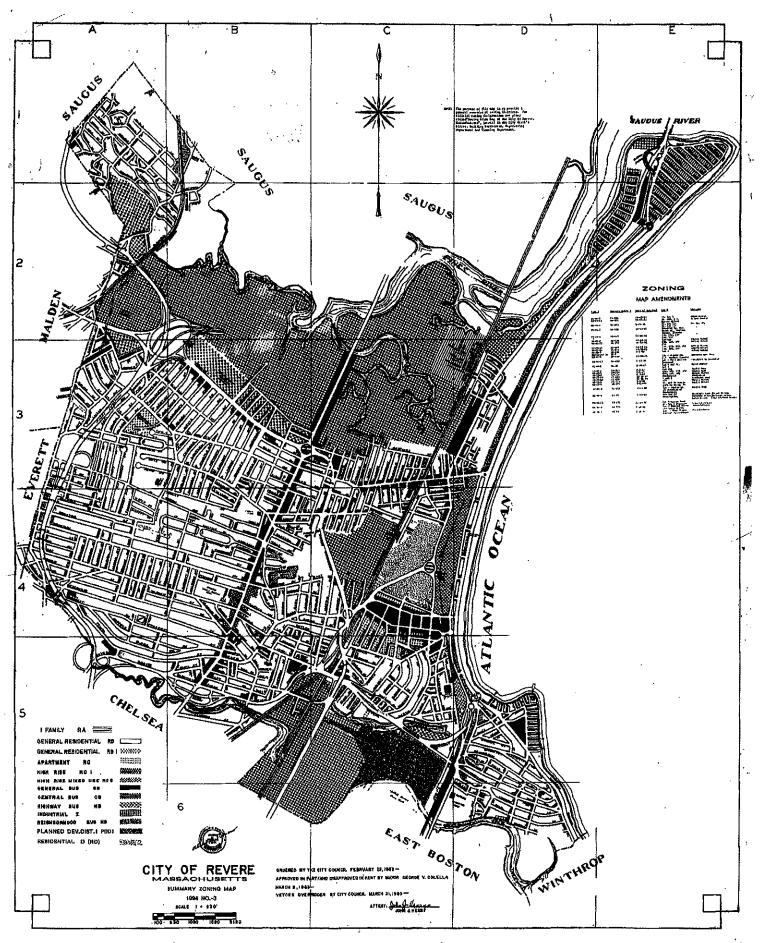

|
| Location Address:333 Lee Burbank Hwy, Revere, MA 02151 (Location of property for which license or permit is required.                                                                                                                                                                                                                                                                                                                                                                                               |





























Attachment: PUD-21-02.333LeeBurbankHwy. (21-353: PUD-21-02, 333 Lee Burbank Highway)

Bk: 64957 Pg: 215

Prepared by and return to: Cushing & Dolan, P.C. Totten Pond Road Office Park 375 Totten Pond Road, Suite 200 Waltham, MA 02451 Page 1 of 3

#### MASSACHUSETTS QUITCLAIM DEED

WE, DANIEL SICA and ANDREW SICA, as Trustees of SICA REALTY TRUST I under Declaration of Trust dated May 15, 2007, recorded with the Suffolk County Registry of Deeds at Book 41887, Page 213, with a mailing address of 335 Lee Burbank Highway, Revere, Suffolk County, Commonwealth of Massachusetts 02151,

FOR CONSIDERATION PAID AND IN FULL CONSIDERATION OF TEN (\$10.00) DOLLARS,

Grant to 333 LEE BURBANK LLC, a Massachusetts limited liability company having a principal office address of 335 Lee Burbank Highway,