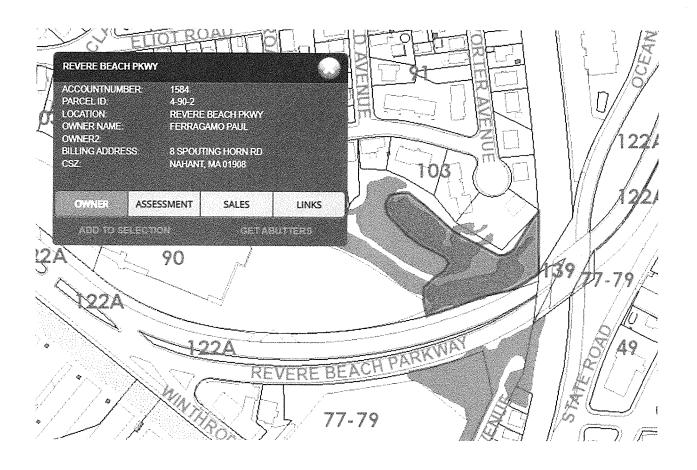

Attorney Cridler indicated that Vertuccio's is a long standing business in the City of Revere and has assisted with funeral arrangement for countless Revere families. The parking lot adjacent to the current location of Vertuccio's at 773 Broadway has been purchased and in the future will no longer be able to be used as a parking lot for the funeral home. To help address concerns with parking, the property located at 100 School Street plans to be used as a parking lot to enable the appellant to meet the required parking needs for a funeral home use. In addition, the appellant has reached out to the School Department for the possibility of utilizing the Revere High School parking lot as overflow parking in the event of a large wake and/or funeral procession. It was further noted by Attorney Cridler that wakes and funerals would take place during hours in which students would not be commuting to and from school and therefore would not impact school traffic.