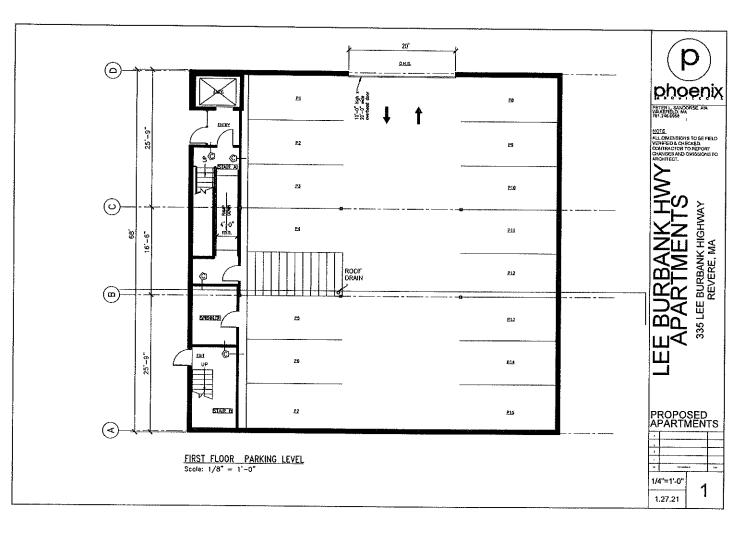

8 21-353

Hearing called as ordered on the application of 333 Lee Burbank, LLC, 333 Lee Burbank Highway, Revere, MA 02151 requesting permission from the Revere City Council to convert the existing office building to establish twelve (12) apartment units, therein, by the filing of Planned Unit Development for the property located at 333 Lee Burbank Highway, Revere, MA 02151.