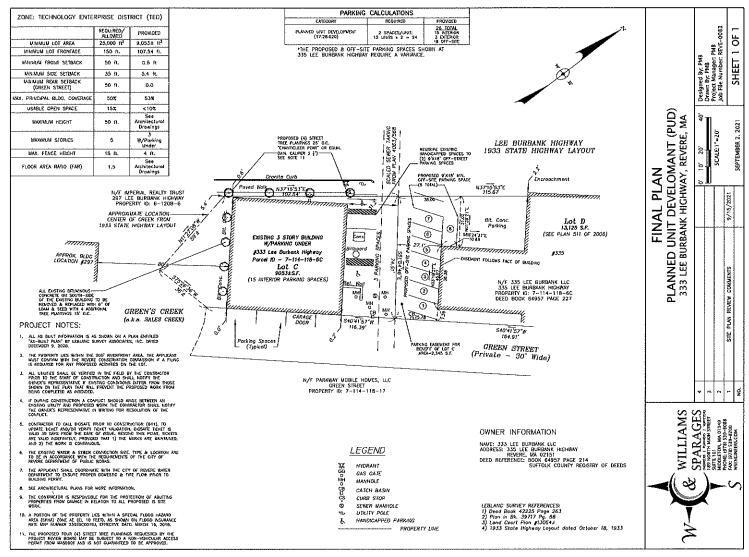

8 21-353

Hearing called as ordered on the application of 333 Lee Burbank, LLC, 333 Lee Burbank Highway, Revere, MA 02151 requesting permission from the Revere City Council to convert the existing office building to establish twelve (12) apartment units, therein, by the filing of Planned Unit Development for the property located at 333 Lee Burbank Highway, Revere, MA 02151.