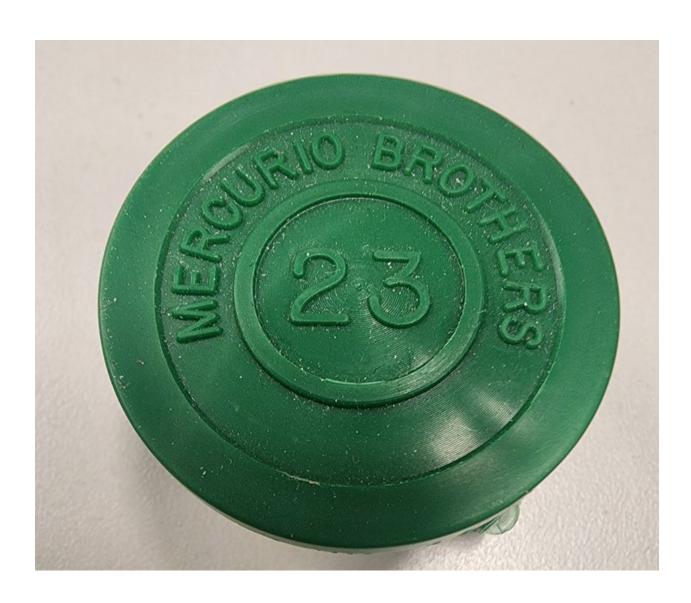

# <u>UTILITY MARKER EXAMPLE</u> <u>MUST BE THE COLOR GREEN, HAVE COMPNAY NAME AND YEAR 2025 ON THE MARKER</u>

# INSTRUCTIONS & REQUIREMENTS FOR CONSIDERATION TO BE INCLUDED IN THE CITY OF REVERE LICENSED DRAIN LAYERS LIST

| Provide a letter on company letterhead requesting to become a Licensed Drain Layer.                                                                                                                                                                                |
|--------------------------------------------------------------------------------------------------------------------------------------------------------------------------------------------------------------------------------------------------------------------|
| Provide three letters of recommendation* (letters from other Cities/Towns, (within the last 2 years)                                                                                                                                                               |
| Provide a \$10,000.00 street and sidewalk bond made out to The <i>City of Revere</i> . An original bond with a raised seal is required.                                                                                                                            |
| Provide a Certificate of Insurance that covers workers' compensation and general liability in the amount of \$100,000 per person (min.) and \$300,000 per claim (min.) <i>or</i> provide evidence of self-insurance. Insurance must cover the full license period. |
| Provide a list of employees with hoisting equipment licenses and a copy of each employee's hoisting equipment license, front and back. This is required of every employee holding such a license.                                                                  |
| Drain layers must post a free-standing "A" frame sign on each side of the street opening location. The signs must have the company's name and phone number on both sides. Provide a photo of the company's free-standing "A" frame sign.                           |
| Drain layers shall place a plastic utility marker in each completed trench. Utility markers shall be green and must display the company name and year. Provide a photo or sample of the actual plastic marker.                                                     |
| Application fees shall be paid to the City Collector. Checks payable to the <i>City of Revere:</i> a. \$275.00 if the company located in the City of Revere                                                                                                        |

All drain layers shall post a free-standing, A-frame sign at each end of the locus site. The sign shall contain the company's name and phone number on each side.

All drain layers shall place a plastic utility marker in the pavement of each trench completed. Utility markers are to be green in color and must contain the company name and year of paving on the marker.