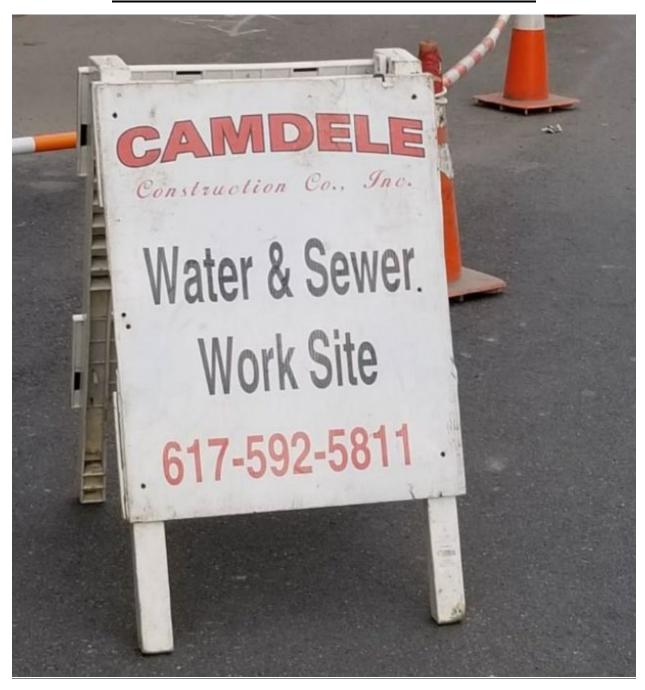

#### ON-SITE CONSTRUCTION A-FRAME EXAMPLE

Nicholas J. Rystrom, P.E. -- City Engineer 319 Charger Street, Revere, MA 02151 | (781) 286 - 8152

# INSTRUCTIONS & REQUIREMENTS FOR CONSIDERATION TO BE INCLUDED IN THE CITY OF REVERE LICENSED DRAIN LAYERS LIST

| Provide a letter on company letterhead requesting to become a Licensed Drain Layer.                                                                                                                                                                                |
|--------------------------------------------------------------------------------------------------------------------------------------------------------------------------------------------------------------------------------------------------------------------|
| Provide three letters of recommendation* (letters from other Cities/Towns, (within the last 2 years)                                                                                                                                                               |
| Provide a \$10,000.00 street and sidewalk bond made out to The <i>City of Revere</i> . An original bond with a raised seal is required.                                                                                                                            |
| Provide a Certificate of Insurance that covers workers' compensation and general liability in the amount of \$100,000 per person (min.) and \$300,000 per claim (min.) <i>or</i> provide evidence of self-insurance. Insurance must cover the full license period. |
| Provide a list of employees with hoisting equipment licenses and a copy of each employee's hoisting equipment license, front and back. This is required of every employee holding such a license.                                                                  |
| Drain layers must post a free-standing "A" frame sign on each side of the street opening location. The signs must have the company's name and phone number on both sides. Provide a photo of the company's free-standing "A" frame sign.                           |
| Drain layers shall place a plastic utility marker in each completed trench. Utility markers shall be green and must display the company name and year. Provide a photo or sample of the actual plastic marker.                                                     |
| Application fees shall be paid to the City Collector. Checks payable to the <i>City of Revere:</i> a. \$275.00 if the company located in the City of Revere                                                                                                        |

All drain layers shall post a free-standing, A-frame sign at each end of the locus site. The sign shall contain the company's name and phone number on each side.

All drain layers shall place a plastic utility marker in the pavement of each trench completed. Utility markers are to be green in color and must contain the company name and year of paving on the marker.