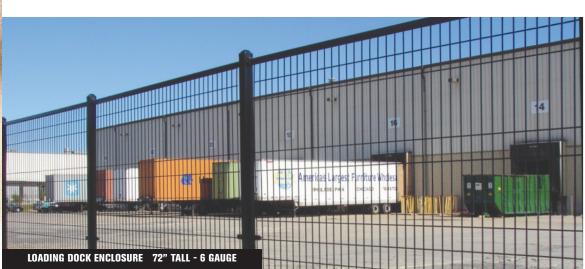

Patriot Fence has many features that set it apart from other fences. The heavy wires in the mesh (2, 4, and 6 gauge steel) are welded at each intersection, which makes it remarkably strong and secure. The addition of the horizontal rails increases the strength and rigidity of the fence even further. A section of this fence can hold over 500 pounds without any permanent deformation. The entire Patriot Fence system is galvanized and powder-coated for outstanding outdoor durability. This allows Jerith to offer an 8 year warranty on the fence, including its finish.

A variety of different patterns are created based on the vertical wires used in the mesh and the height of the fence. The vertical wires are spaced 31/2" apart in our 2 and 4 gauge styles to create a more open appearance where the mesh virtually disappears into the background. The 6 gauge designs have a 134" wire spacing, which makes it very difficult to climb and meets most building codes for swimming pool fences. Matching gates for all styles are available as well.