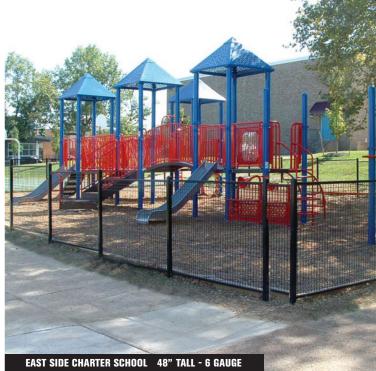

Patriot Fence has many features that set it apart from other fences. The heavy wires in the mesh (2, 4, and 6 gauge steel) are welded at each intersection, which makes it remarkably strong and secure. The addition of the horizontal rails increases the strength and rigidity of the fence even further. A section of this fence can hold over 500 pounds without any permanent deformation. The entire Patriot Fence system is galvanized and powder-coated for outstanding outdoor durability. This allows Jerith to offer an 8 year warranty on the fence, including its finish.

A variety of different patterns are created based on the vertical wires used in the mesh and the height of the fence. The vertical wires are spaced 31/2" apart in our 2 and 4 gauge styles to create a more open appearance where the mesh virtually disappears into the background. The 6 gauge designs have a 134" wire spacing, which makes it very difficult to climb and meets most building codes for swimming pool fences. Matching gates for all styles are available as well.