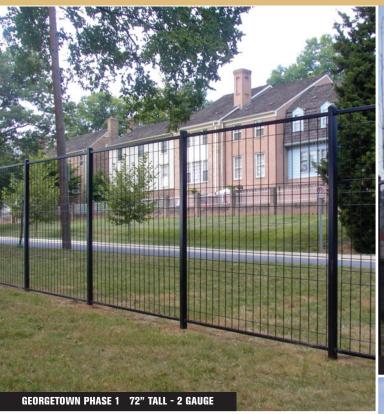

A variety of different patterns are created based on the vertical wires used in the mesh and the height of the fence. The vertical wires are spaced 31/2" apart in our 2 and 4 gauge styles to create a more open appearance where the mesh virtually disappears into the background. The 6 gauge designs have a 134" wire spacing, which makes it very difficult to climb and meets most building codes for swimming pool fences. Matching gates for all styles are available as well.