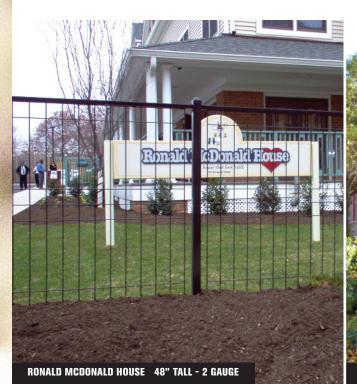

A variety of different patterns are created based on the vertical wires used in the mesh and the height of the fence. The vertical wires are spaced 31/2" apart in our 2 and 4 gauge styles to create a more open appearance where the mesh virtually disappears into the background. The 6 gauge designs have a 134" wire spacing, which makes it very difficult to climb and meets most building codes for swimming pool fences. Matching gates for all styles are available as well.