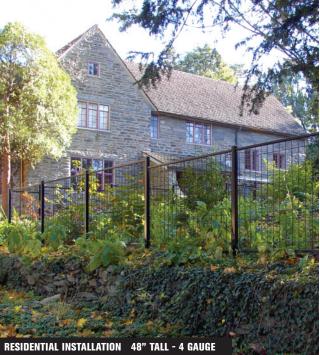

A variety of different patterns are created based on the vertical wires used in the mesh and the height of the fence. The vertical wires are spaced 31/2" apart in our 2 and 4 gauge styles to create a more open appearance where the mesh virtually disappears into the background. The 6 gauge designs have a 134" wire spacing, which makes it very difficult to climb and meets most building codes for swimming pool fences. Matching gates for all styles are available as well.

### **Specifications**

| Available heights                                           |
|-------------------------------------------------------------|
| Standard Colors Black only                                  |
| Components Made From Galvanized Steel                       |
| Vertical Wires                                              |
| 4 gauge (.225")                                             |
| 6 gauge (.192")                                             |
| Vertical Wire Spacing (on center) 31/2" (13/4" for 6 gauge) |
| Horizontal Wires 6 gauge                                    |
| Horizontal Rails                                            |
| Posts Per design specifications                             |
| Post spacing72" (nominal)                                   |
| Weight Supported per Section 500+ lbs.                      |