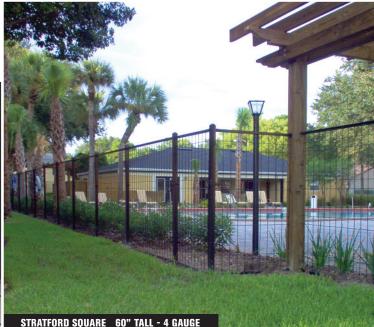

Patriot Fence has many features that set it apart from other fences. The heavy wires in the mesh (2, 4, and 6 gauge steel) are welded at each intersection, which makes it remarkably strong and secure. The addition of the horizontal rails increases the strength and rigidity of the fence even further. A section of this fence can hold over 500 pounds without any permanent deformation. The entire Patriot Fence system is galvanized and powder-coated for outstanding outdoor durability. This allows Jerith to offer an 8 year warranty on the fence, including its finish.

A variety of different patterns are created based on the vertical wires used in the mesh and the height of the fence. The vertical wires are spaced 31/2" apart in our 2 and 4 gauge styles to create a more open appearance where the mesh virtually disappears into the background. The 6 gauge designs have a 134" wire spacing, which makes it very difficult to climb and meets most building codes for swimming pool fences. Matching gates for all styles are available as well.