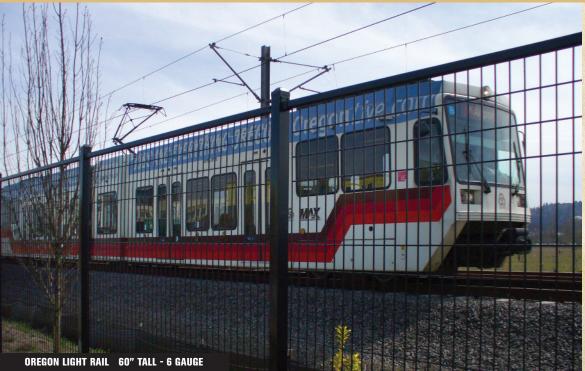

A variety of different patterns are created based on the vertical wires used in the mesh and the height of the fence. The vertical wires are spaced 31/2" apart in our 2 and 4 gauge styles to create a more open appearance where the mesh virtually disappears into the background. The 6 gauge designs have a 134" wire spacing, which makes it very difficult to climb and meets most building codes for swimming pool fences. Matching gates for all styles are available as well.

If climbing is a concern, the 6 gauge styles are very difficult to scale because of the narrow 134" spacing of the vertical wires. There is simply no place to get a foothold. Plus, your property won't look like a maximum security prison after it is installed!