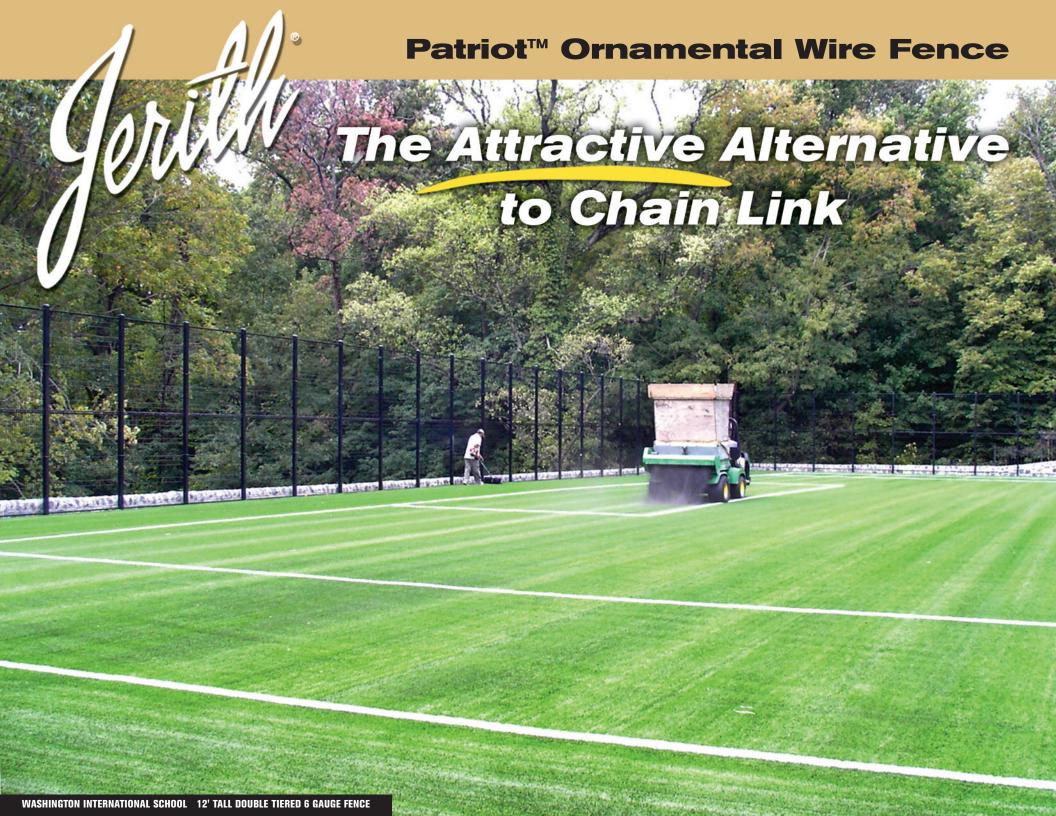

# Gorillo Th The New Fence on the Block

erith has united the warmth and old-world charm of wrought iron fence with the inexpensive functionality of chain link in its Patriot Ornamental Wire Fence System. By combining attractive welded-wire mesh patterns with top and bottom rails, we have created a fence that is unlike any other. This fence is so innovative that it was awarded a patent on its design. When it was introduced a few years ago, it was honored at the American Business Awards as the "Best New Product" of the year!

A variety of different patterns are created based on the vertical wires used in the mesh and the height of the fence. The vertical wires are spaced 31/2" apart in our 2 and 4 gauge styles to create a more open appearance where the mesh virtually disappears into the background. The 6 gauge designs have a 134" wire spacing, which makes it very difficult to climb and meets most building codes for swimming pool fences. Matching gates for all styles are available as well.

Stronger, more secure, harder to climb, reasonably priced, and beautiful - Patriot Fence clearly beats chain link as the best choice for your fence. That is why Patriot Ornamental Wire Fence is "the attractive alternative to chain link".