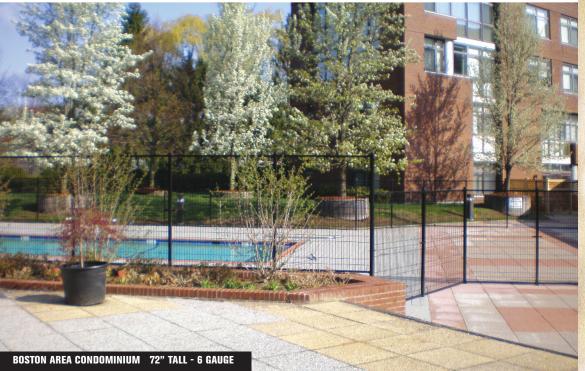

A variety of different patterns are created based on the vertical wires used in the mesh and the height of the fence. The vertical wires are spaced 31/2" apart in our 2 and 4 gauge styles to create a more open appearance where the mesh virtually disappears into the background. The 6 gauge designs have a 134" wire spacing, which makes it very difficult to climb and meets most building codes for swimming pool fences. Matching gates for all styles are available as well.

If climbing is a concern, the 6 gauge styles are very difficult to scale because of the narrow 134" spacing of the vertical wires. There is simply no place to get a foothold. Plus, your property won't look like a maximum security prison after it is installed!