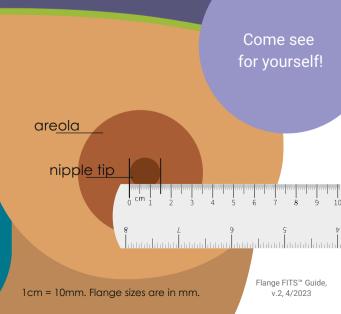

upcoming in-person workshops (2024)

- for IBCLCs
  - April 14 Washington, DC
  - April 19 Philadelphia, PA
  - June 10 Hartford, CT
- for perinatal professionals
  - April 14 Washington, DC

with Jeanette Mesite Frem MHS, IBCLC, RLC, CCE creator of the Flange FITS™ Guide