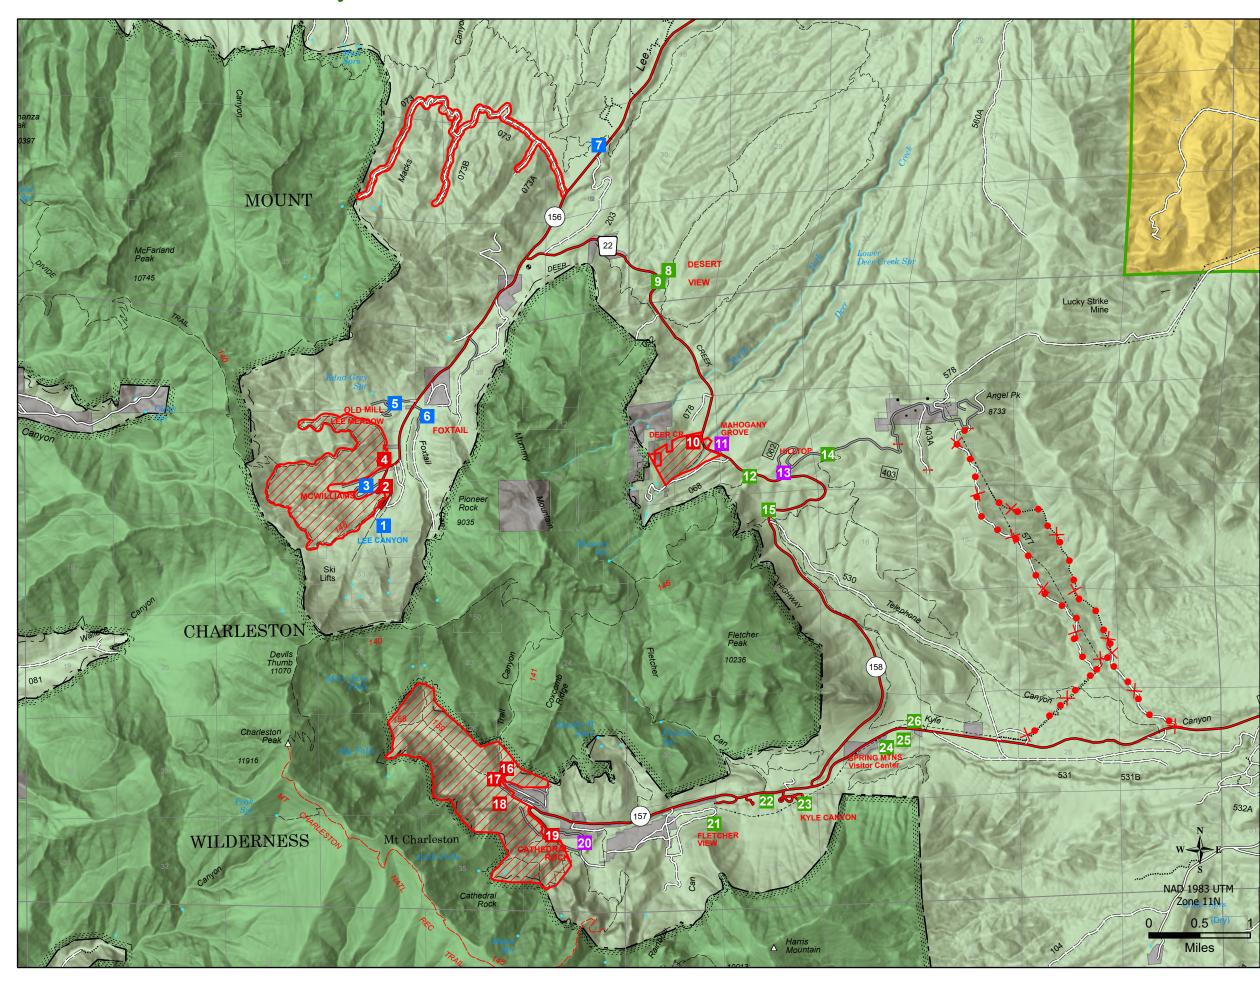

## Spring Mountains National Recreation Area - Recreation Site Status

## **Humboldt-Toiyabe National Forest**

## Legend

Closed Roads

Closed Area

Closed

Closed Seasonally

Open

Ski Area Operates in Winter

**USDA Forest Service** 

Wilderness

Bureau of Land Management

Non-FS

| #  | Site Name                                     | Site Status                 |
|----|-----------------------------------------------|-----------------------------|
|    | Lee Canyon Ski Area (Special Use Permit)      | Ski Area Operates in Winter |
| 2  | Upper Bristlecone Trailhead                   | Closed                      |
|    | McWilliams Campground                         | Ski Area Operates in Winter |
| 4  | Lower Bristlecone Trailhead & Road            | Closed                      |
| 5  | Oldmill Picnic Area                           | Ski Area Operates in Winter |
|    | Foxtail Group Picnic Area                     | Ski Area Operates in Winter |
|    | Sawmill Trailhead & Picnic Area               | Ski Area Operates in Winter |
|    | Desert View Overlook                          | Open                        |
|    | Deer Creek/Catch Pen Trailhead                | Open                        |
| 10 | Deer Creek Picnic Area                        | Closed                      |
| 11 | Mahogany Grove Group Campground               | Closed Seasonally           |
| 12 | Northloop Trailhead                           | Open                        |
| 13 | Hilltop Campground                            | Closed Seasonally           |
| 14 | Juniper Trailhead                             | Open                        |
| 15 | Robbers Roost/Telephone Trailhead             | Open                        |
| 16 | Trail Canyon Trailhead                        | Closed                      |
| 17 | Mary Jane Trailhead                           | Closed                      |
| 18 | Echo Trailhead                                | Closed                      |
| 19 | Cathedral Rock Trailhead                      | Closed                      |
| 20 | Cathedral Rock Picnic Area                    | Closed Seasonally           |
| 21 | Fletcher View Campground                      | Open                        |
| 22 | Fletcher Canyon & Eagle's Nest Trailhead      | Open                        |
| 23 | Kyle Canyon Campground/Picnic Area            | Open                        |
|    | Spring Mountains Visitor Gateway and Trails   | Open                        |
| 25 | Cliffrose Trailhead                           | Open                        |
| 26 | Spring Mountains Visitor Gateway Picnic Areas | Open                        |

## **Disclaimer**

The USDA Forest Service makes no warranty, expressed or implied regarding the data displayed on this map, and reserves the right to correct, update, modify, or replace this information without notification.