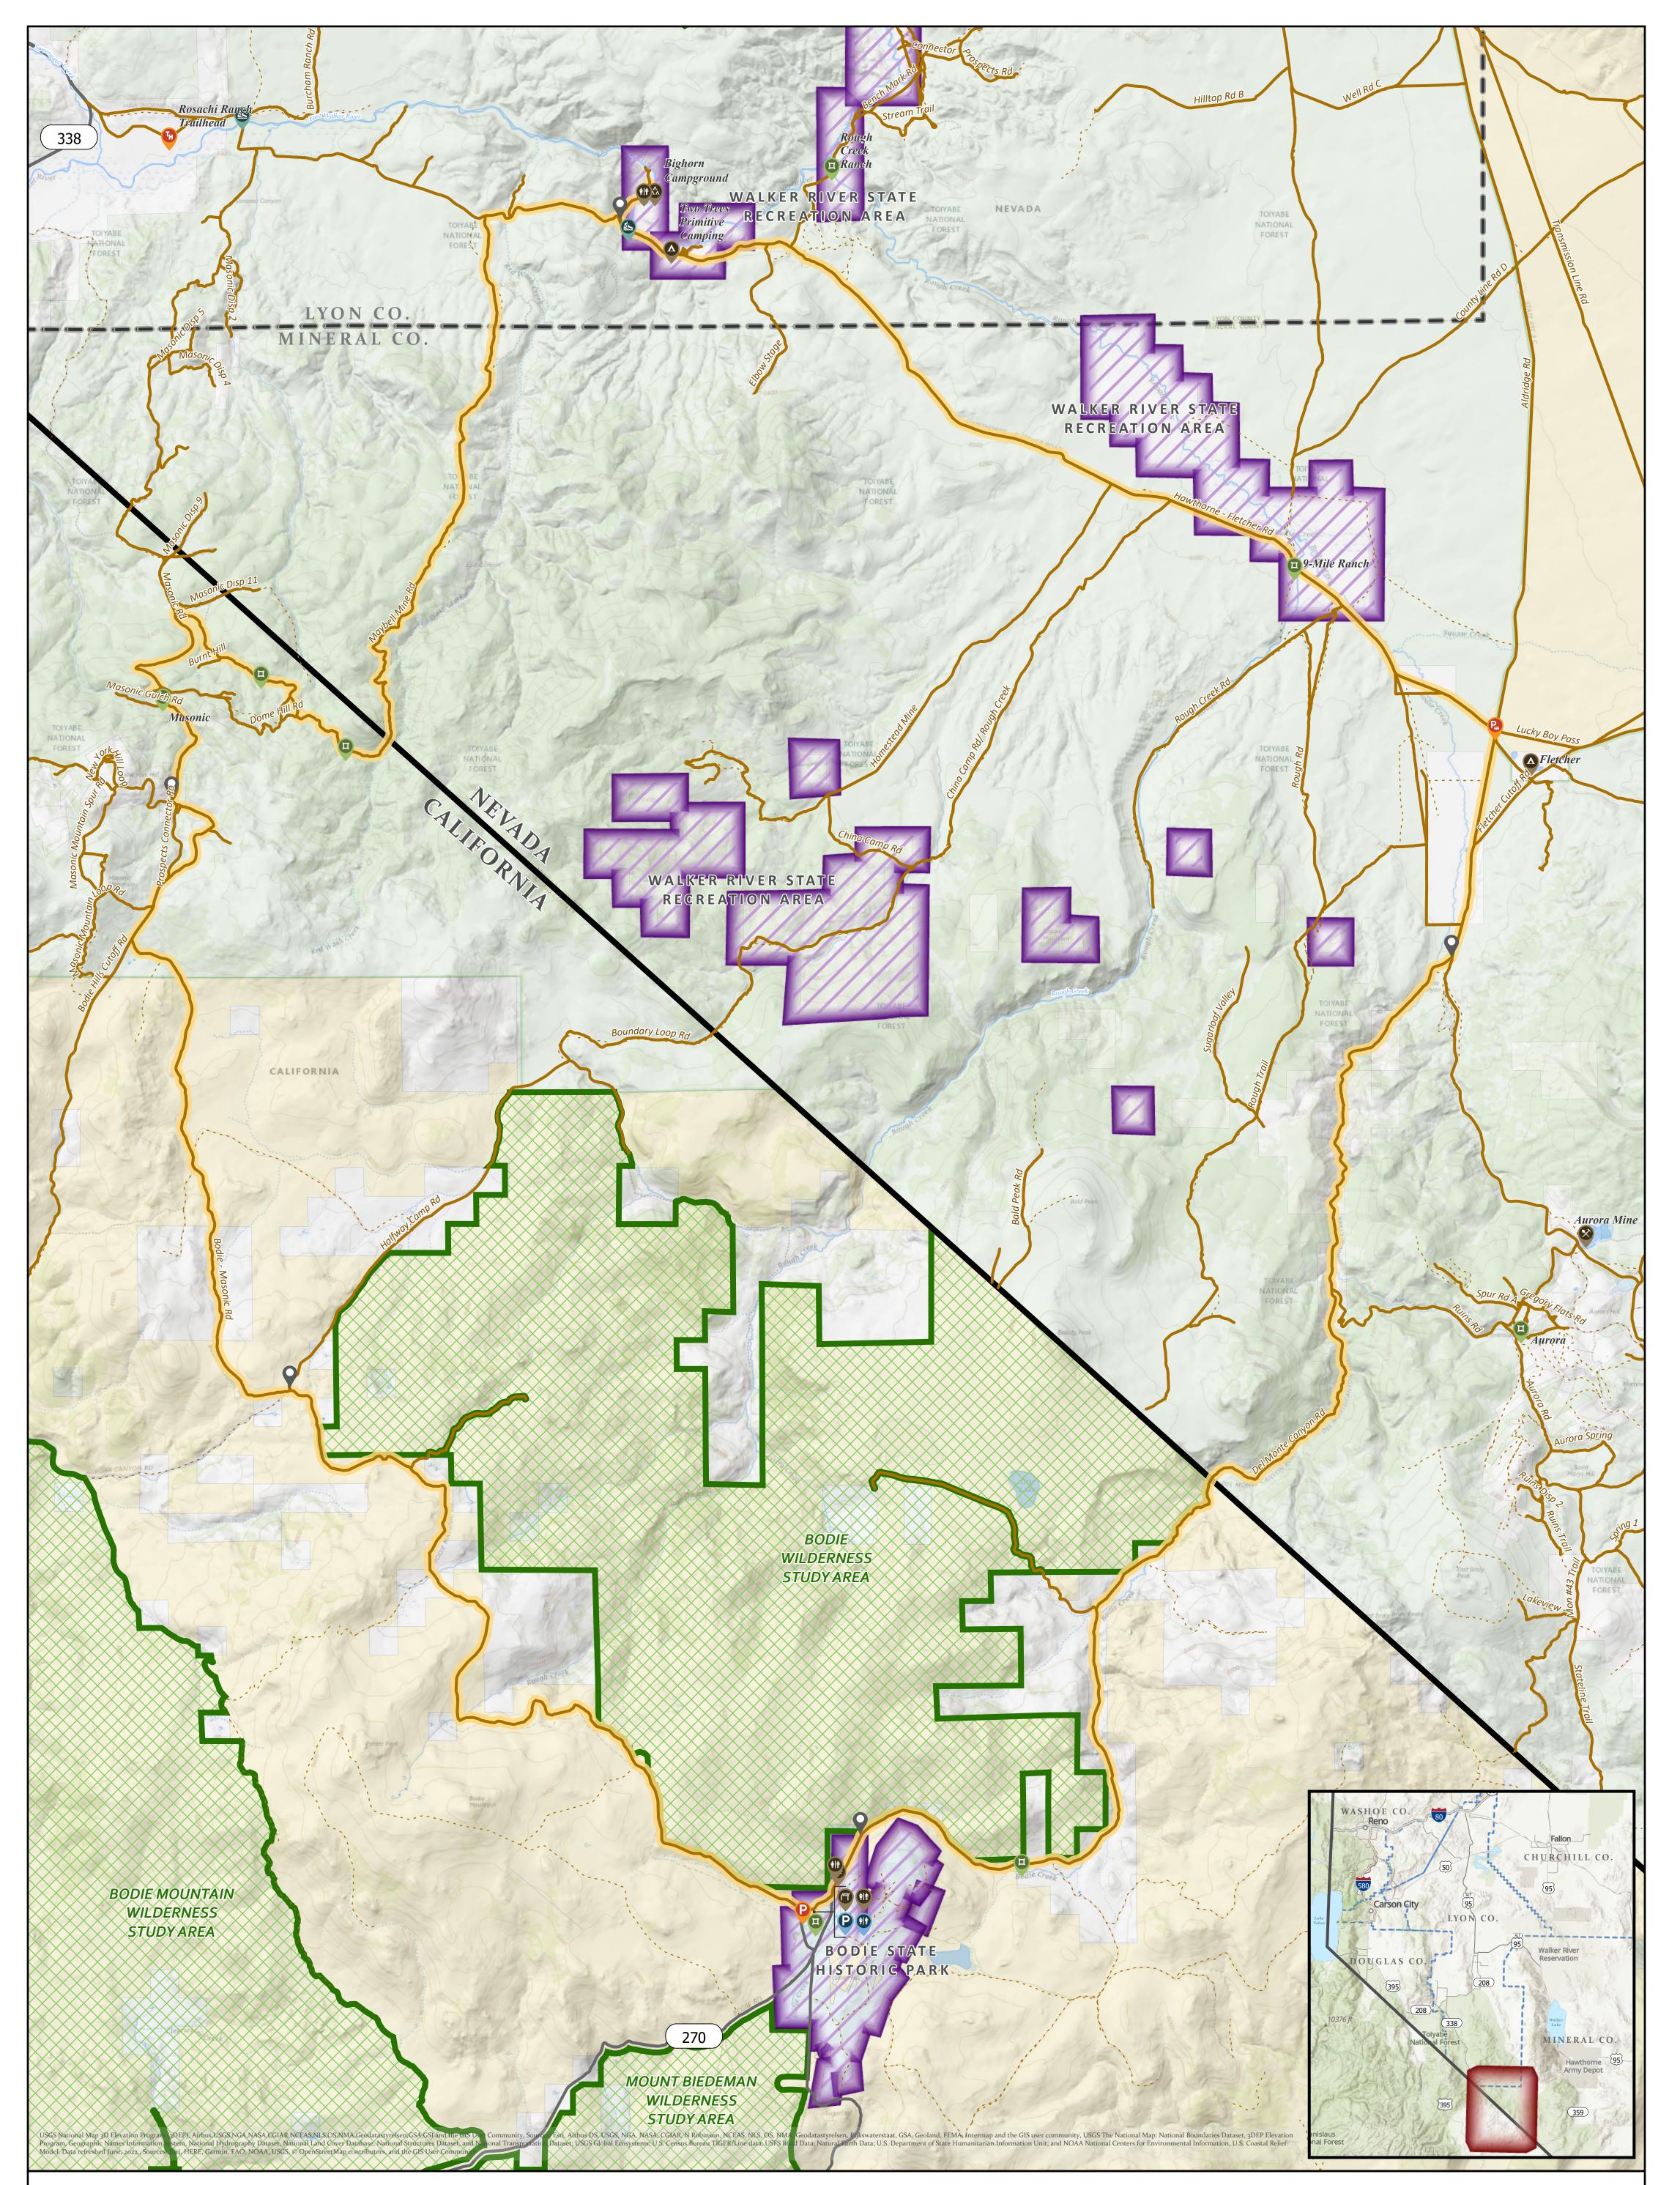

## L E G E N D

The Nevada Off-Highway Vehicle maps are intended as a navigation tool for Trail Users as they plan their journey. The Department makes no warranties; either expressed or implied, and assumes no responsibility for the accuracy of the data presented on the maps. The Trail user assumes the entire responsibility and risk as to the use of any or all information presented on the map.

The Bureau of Land Management has not completed Travel and Transportation planning for portions of this area. The undesignated roads and trails shown on this map are informational only and are subject to change. This map implies no right of access across any private lands displayed on this map. Please follow responsible Recreation guidelines and stay on existing roads and trails.