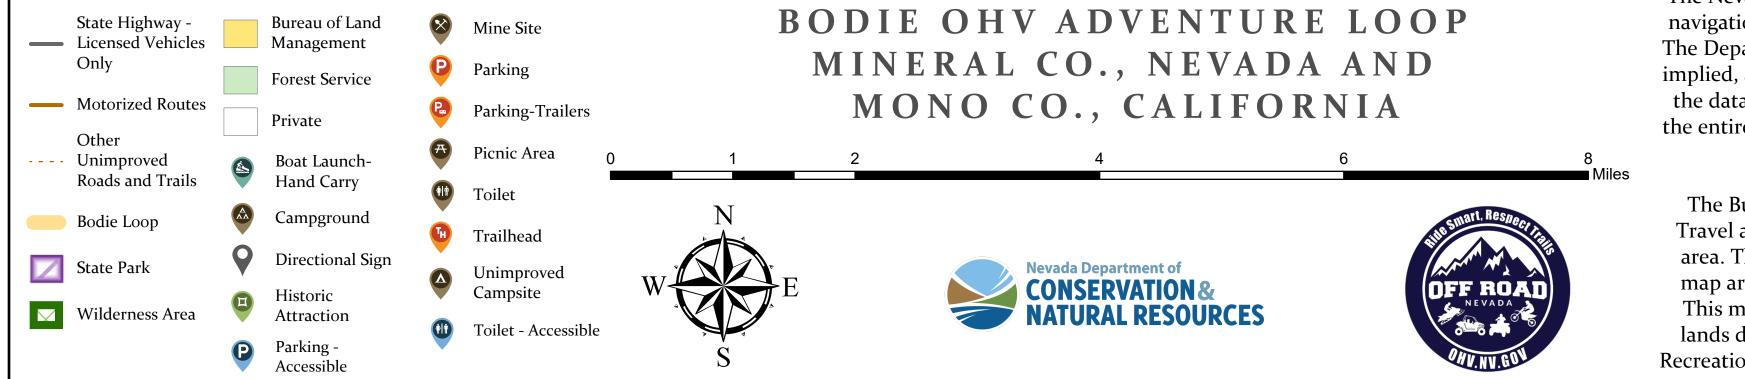

## L E G E N D

The Nevada Off-Highway Vehicle maps are intended as a navigation tool for Trail Users as they plan their journey. The Department makes no warranties; either expressed or implied, and assumes no responsibility for the accuracy of the data presented on the maps. The Trail user assumes the entire responsibility and risk as to the use of any or all information presented on the map.

The Bureau of Land Management has not completed Travel and Transportation planning for portions of this area. The undesignated roads and trails shown on this map are informational only and are subject to change. This map implies no right of access across any private lands displayed on this map. Please follow responsible Recreation guidelines and stay on existing roads and trails.