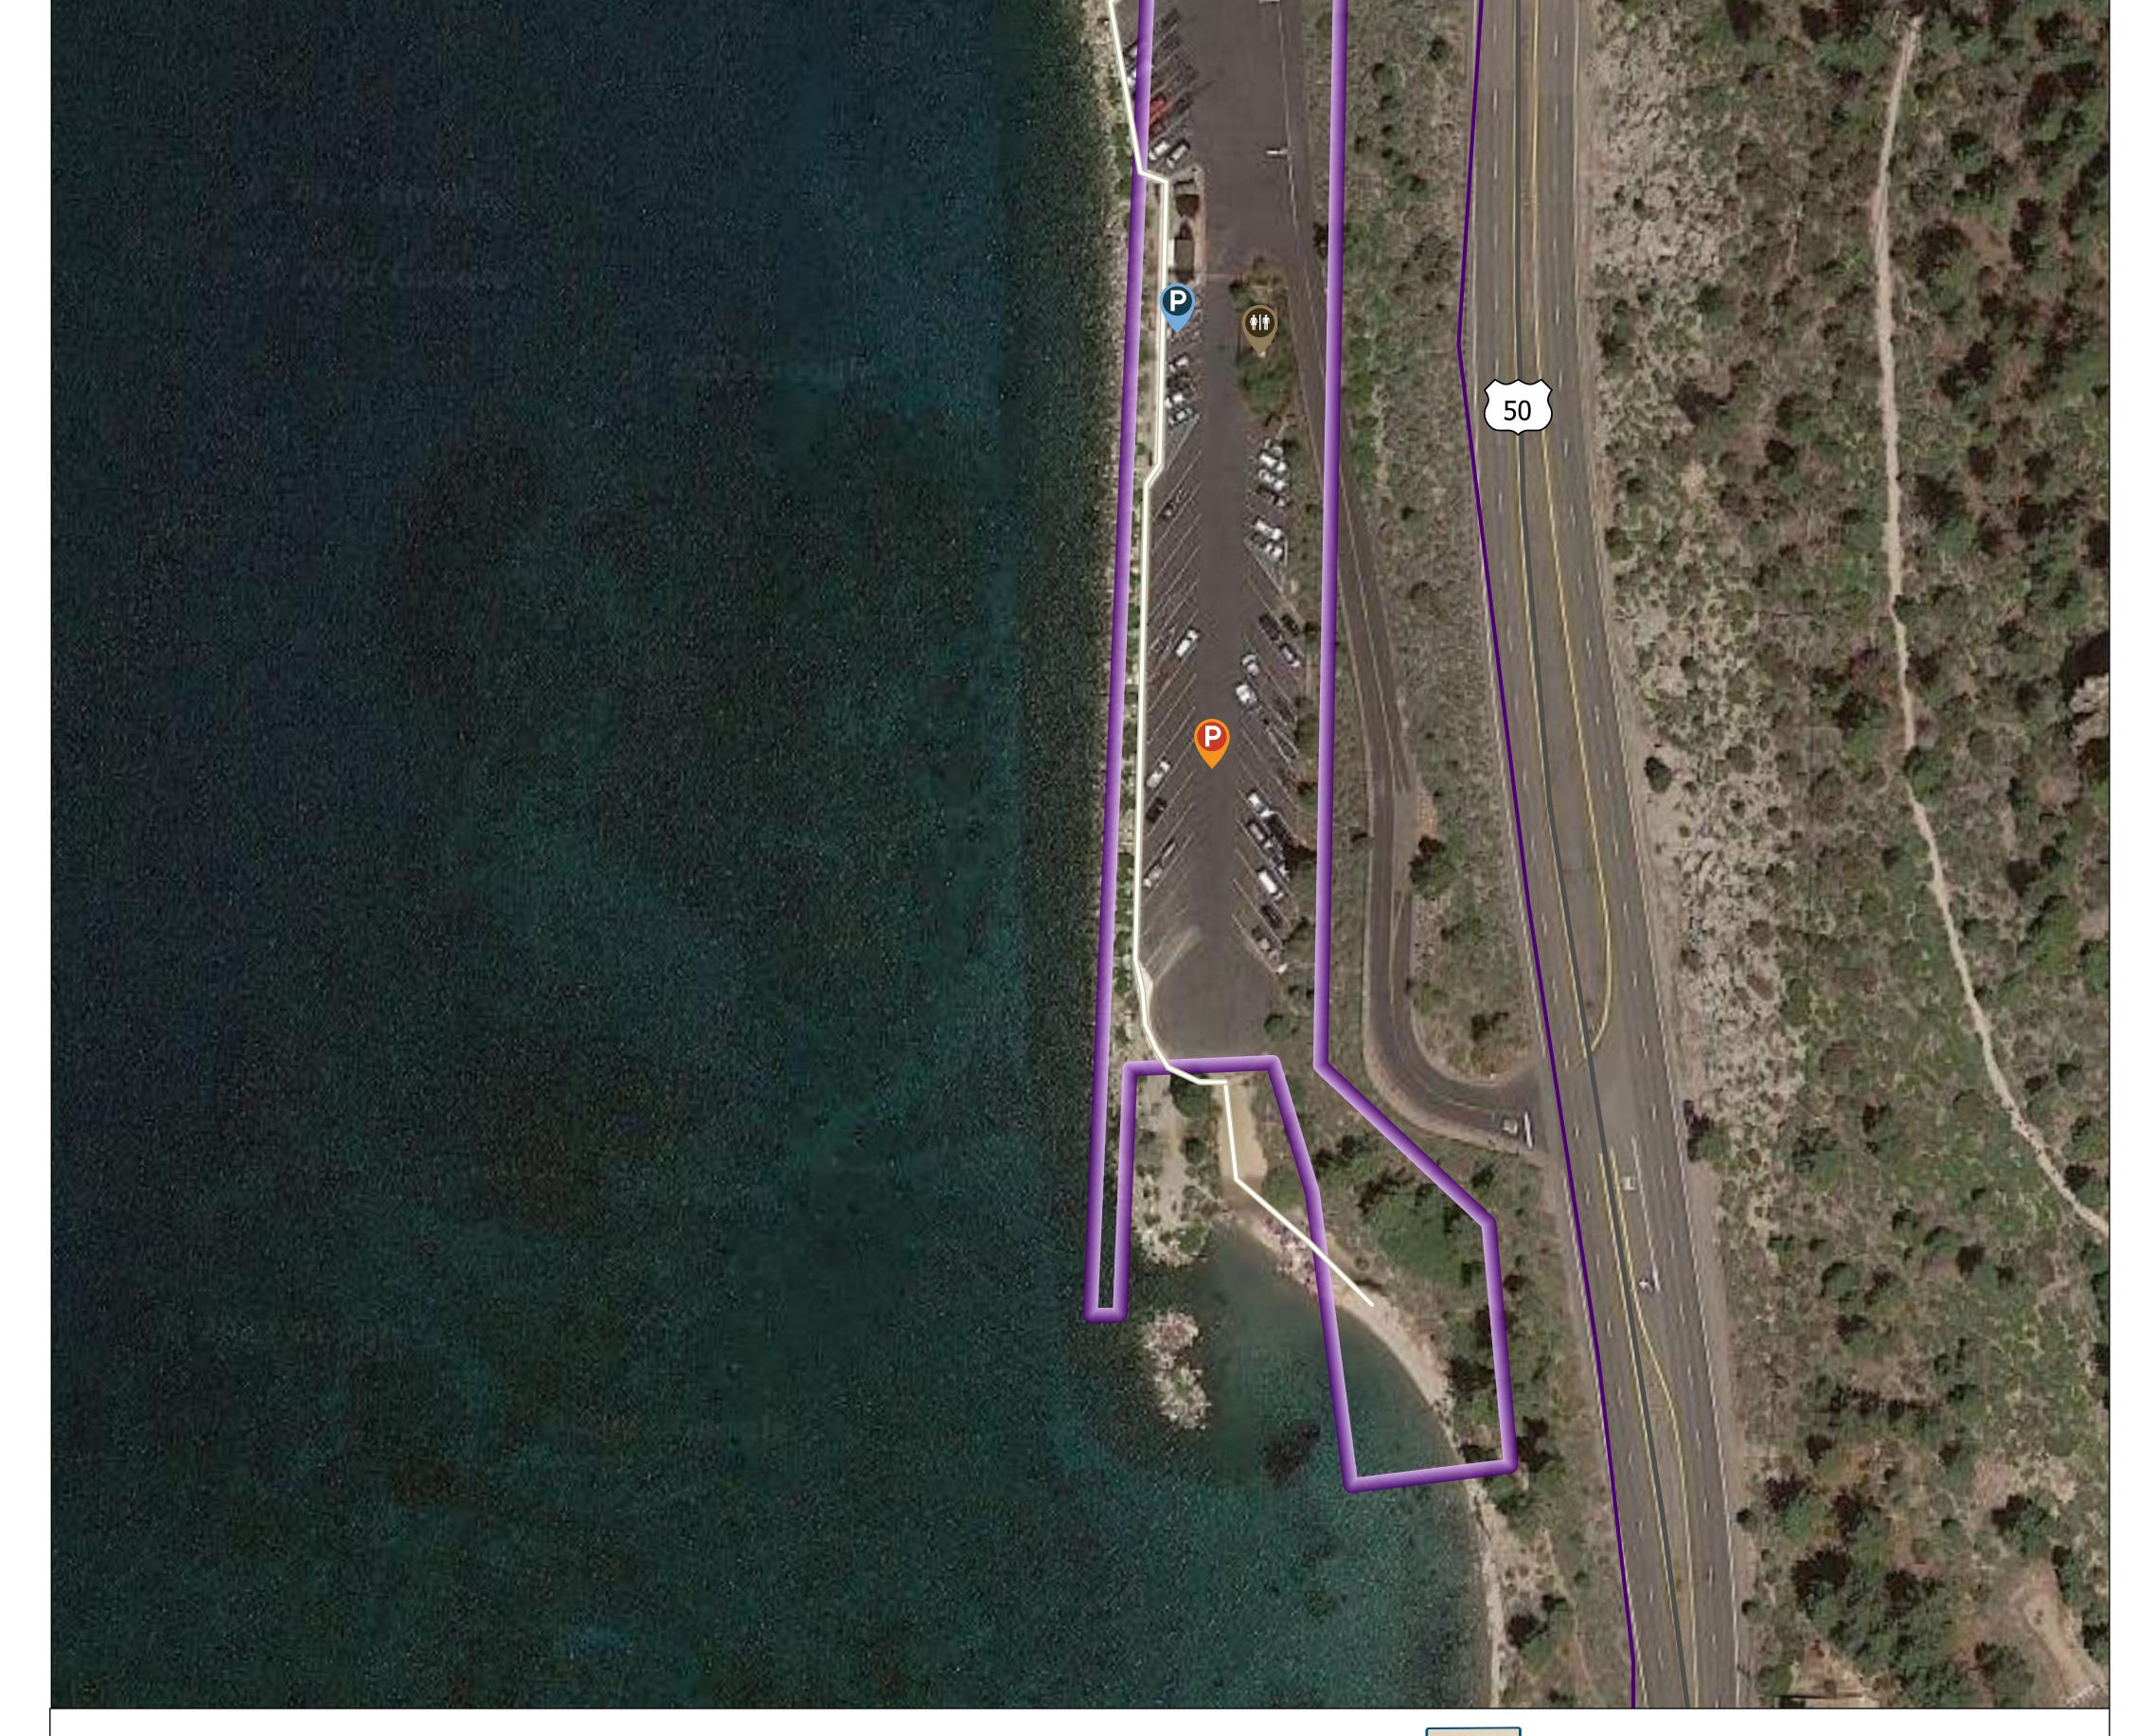

## Lake Tahoe

## LEGEND

- US HIGHWAY LICENSED VEHICLES ONLY
- **NEVADA STATE PARKS**
- **BOAT LAUNCH**
- **PARKING**
- **PARKING-ACCESSIBLE**
- TOILET

0.1 Miles The Nevada Non-Motorized trail maps are intended as a navigation tool for Trail Users as they plan their journey. The Department makes no warranties; either expressed or implied, and assumes no responsibility for the accuracy of the data presented on the maps. The Trail user assumes the entire responsibility and risk as to the use of any or all information presented on the map.

For boat launch hours visit: http://parks.nv.gov/parks/lake-tahoe-nevada-statepark-2.

© OpenStreetMap (and) contributors, CC-BY-SA, Airbus,USGS,NGA,NASA,CGIAR,NCEAS,NLS,OS,NMA,Geodatastyrelsen,GSA,GSI and the GIS User Community