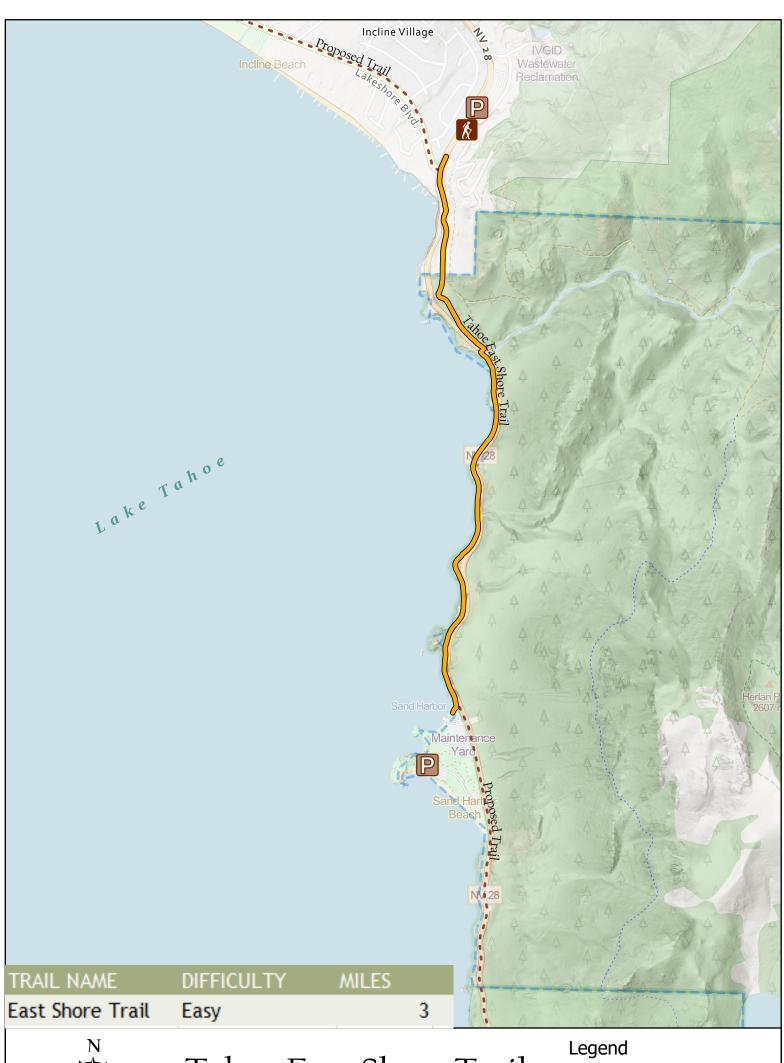

Tahoe East Shore Trail
Incline Village, NV
Walking and Cycling Path

0 0.130.25 0.5 0.75 1 Miles

• • • Proposed East Shore Trail

Incline to Sand Harbor

Non-Motorized Trailhead

Parking

Forest Service

Private

Lake Tahoe Nevada State Park

The Nevada Non-Motorized trail maps are intended as a navigation tool for Trail Users as they plan their journey. The Department makes no warranties; either expressed or implied, and assumes no responsibility for the accuracy of the data presented on the maps. The Trail user assumes the entire responsibility and risk as to the use of any or all information presented on the map.