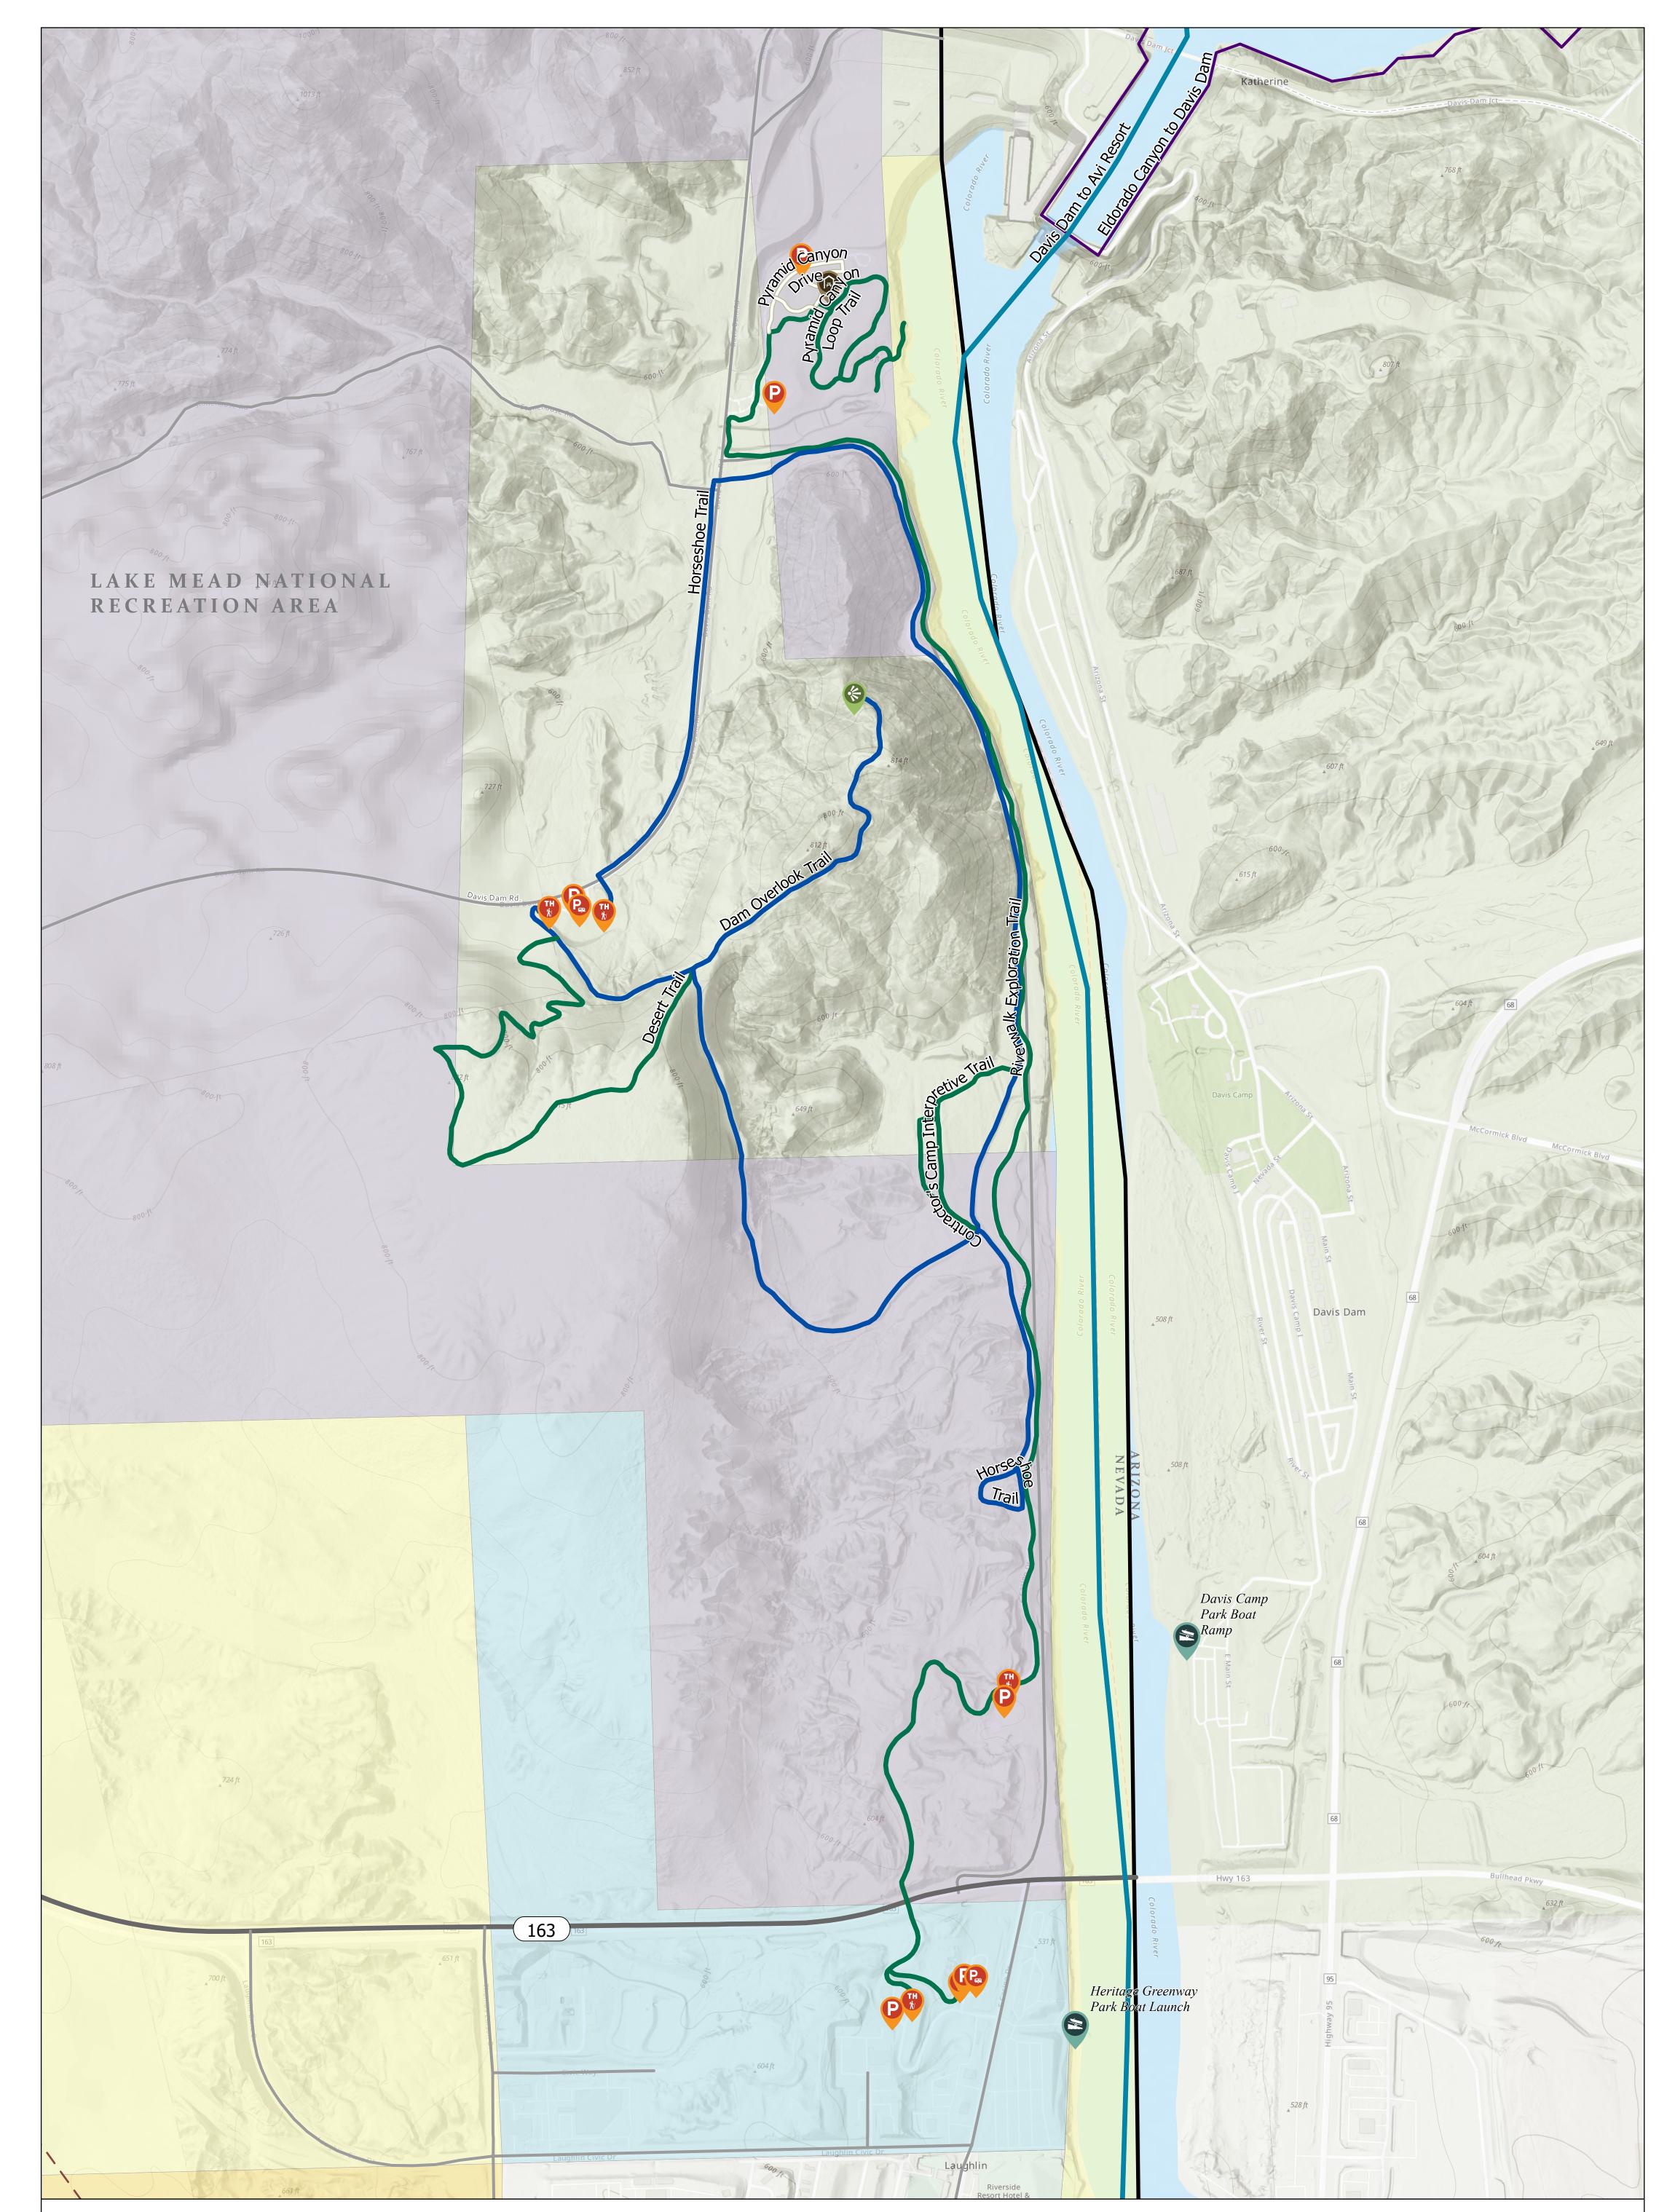

## LAUGHLIN GREENWAY PARK AND TRAILS CLARK CO., NEVADA

Sources: Esri, HERE, Garmin, FAO, NOAA, USGS, © OpenStreetMap contributors, CNES/Airbus DS, InterMap, NASA/METI, NASA/NGS and the GIS User Community , Airbus,USGS,NGA,NASA,CGIAR,NCEAS,NLS,OS,NMA,Geodatastyrelsen,GSA,GSI and the GIS User Community The Nevada Non-Motorized trail maps are intended as a navigation tool for Trail Users as they plan their journey. The Department makes no warranties; either expressed or implied, and assumes no responsibility for the accuracy of the data presented on the maps. The Trail user assumes the entire responsibility and risk as to the use of any or all information presented on the map.

Equestrian access is available at the Equestrian Center off Davis Dam Rd. Equestrians are only allowed on the Horseshoe Trail and the Desert Trail.

Map Created December 2022