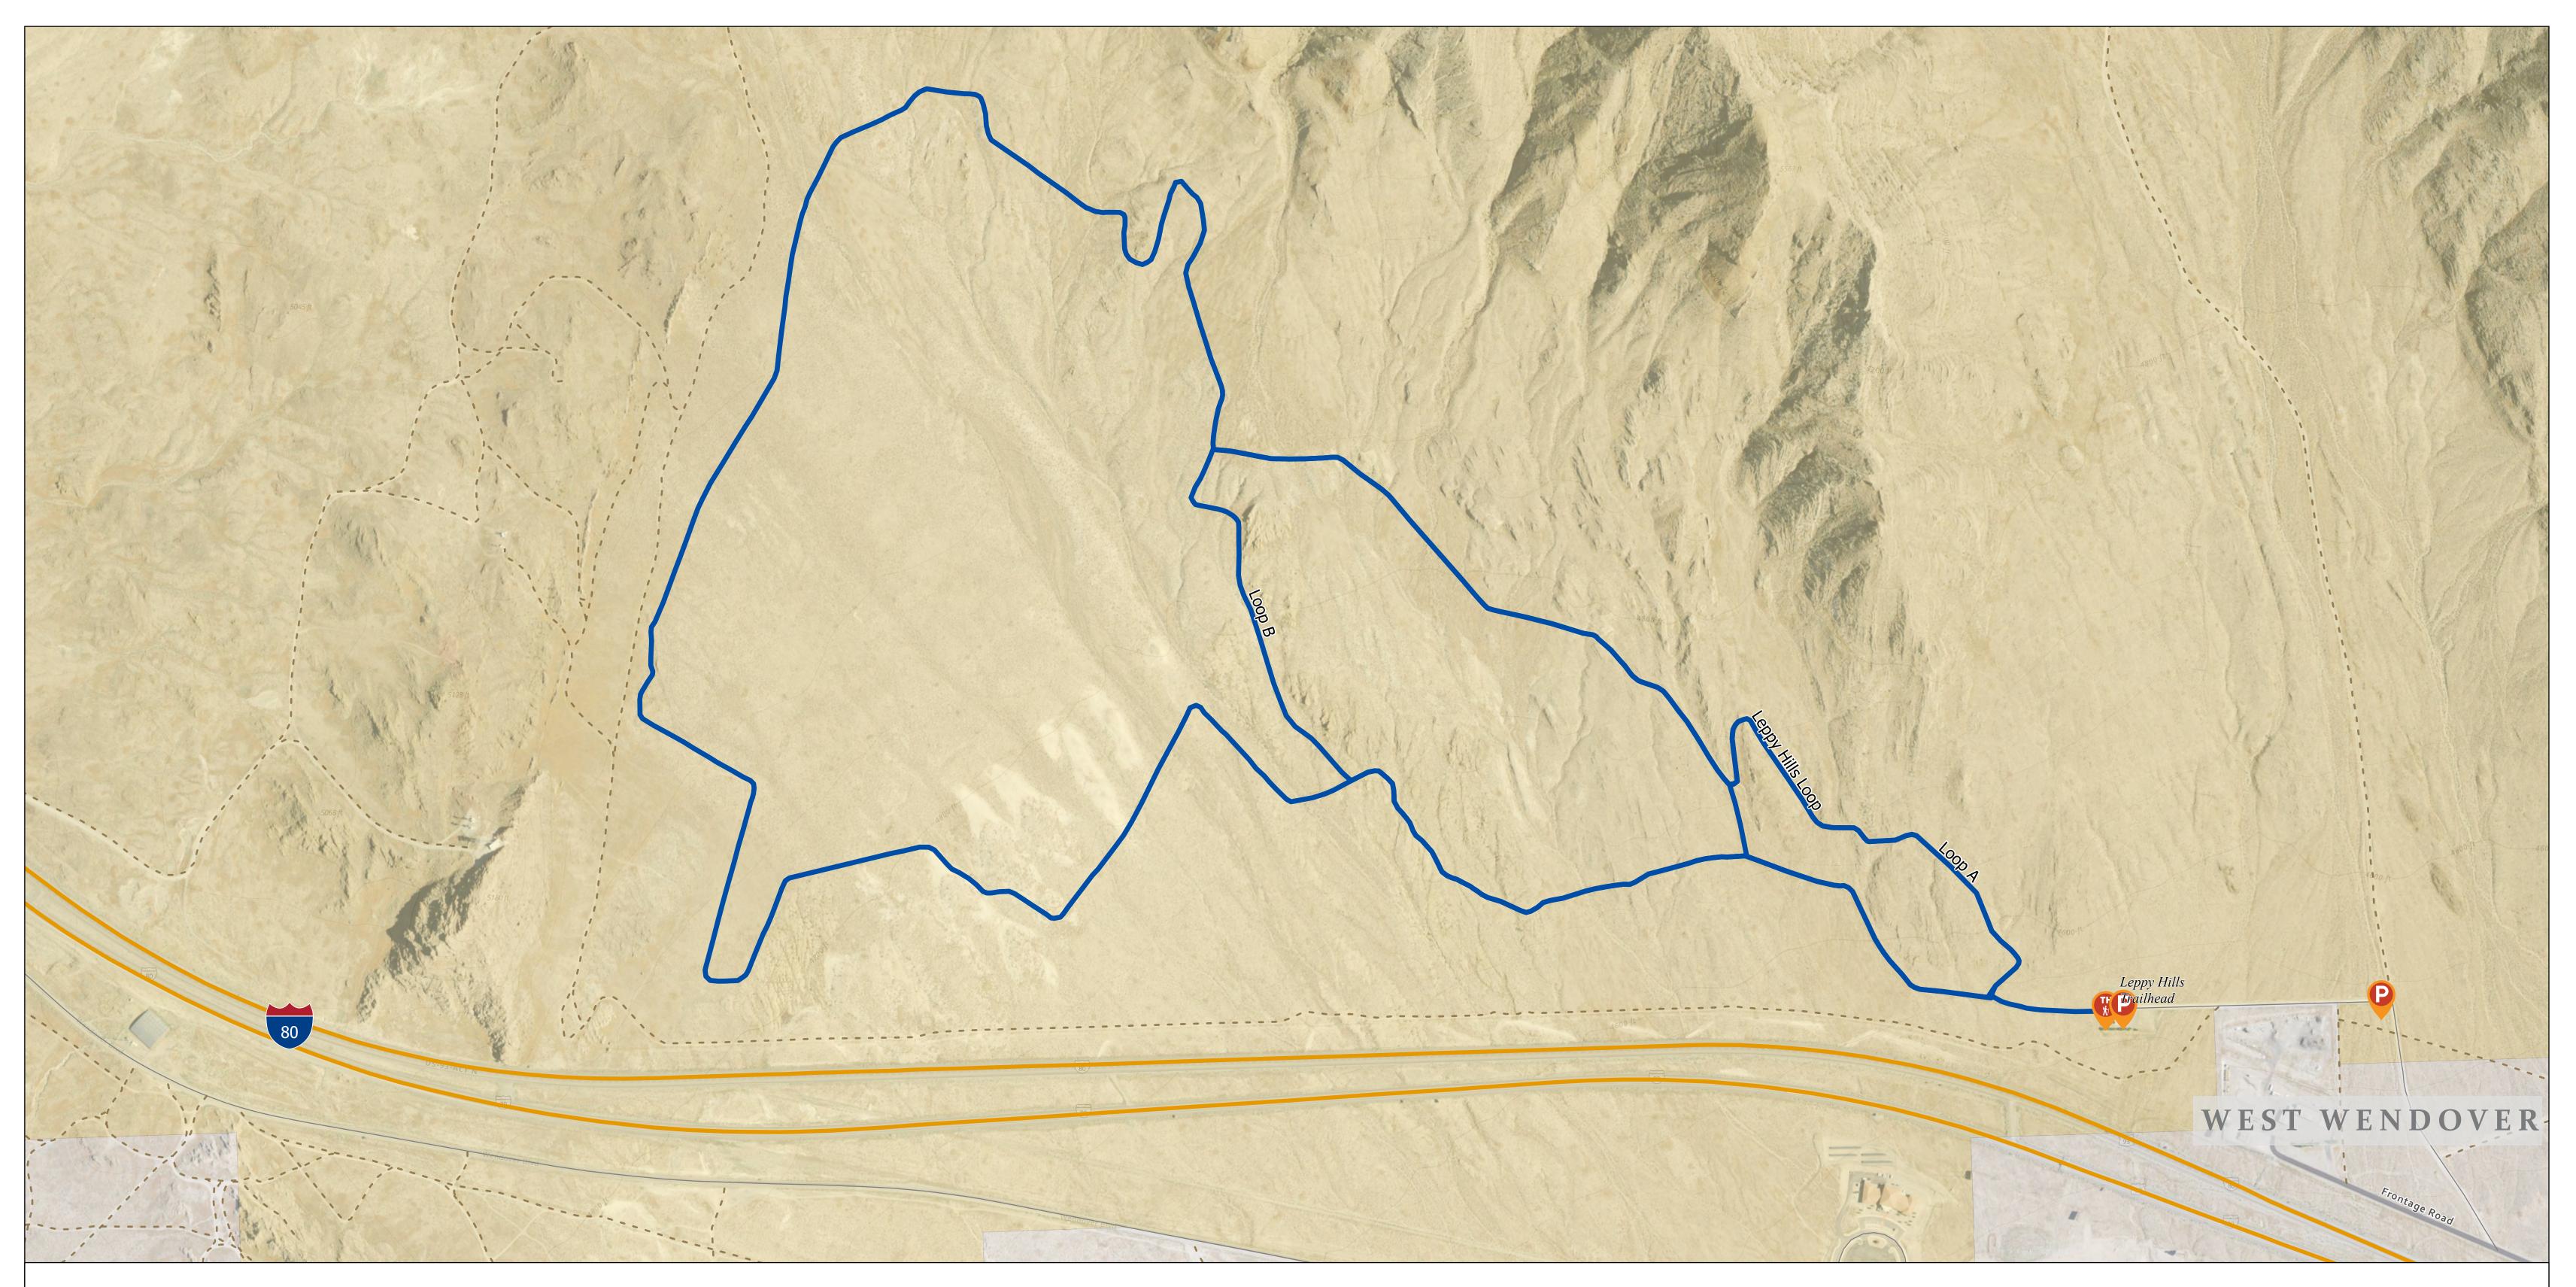

## LEGEND

Difficulty

- Moderate
- Interstate
- County Roadways
- - Unnamed OHV Trails
- Bureau of Land Management
- Private
- 🛞 Non-motorized Trailhead
- Parking

0

## LEPPY HILLS - WEST WENDOVER ELKO CO., NEVADA

Sources: Esri, HERE, Garmin, FAO, NOAA, USGS, © OpenStreetMap contributors, CNES/Airbus DS, InterMap, NASA/METI, NASA/NGS and the GIS User Community , Source: Esri, USDA FSA, Airbus,USGS,NGA,NASA,CGIAR,NCEAS,NLS,OS,NMA,Geodatastyrelsen,GSA,GSI and the GIS User Community The Nevada Non-Motorized trail maps are intended as a navigation tool for Trail Users as they plan their journey. The Department makes no warranties; either expressed or implied, and assumes no responsibility for the accuracy of the data presented on the maps. The Trail user assumes the entire responsibility and risk as to the use of any or all information presented on the map.