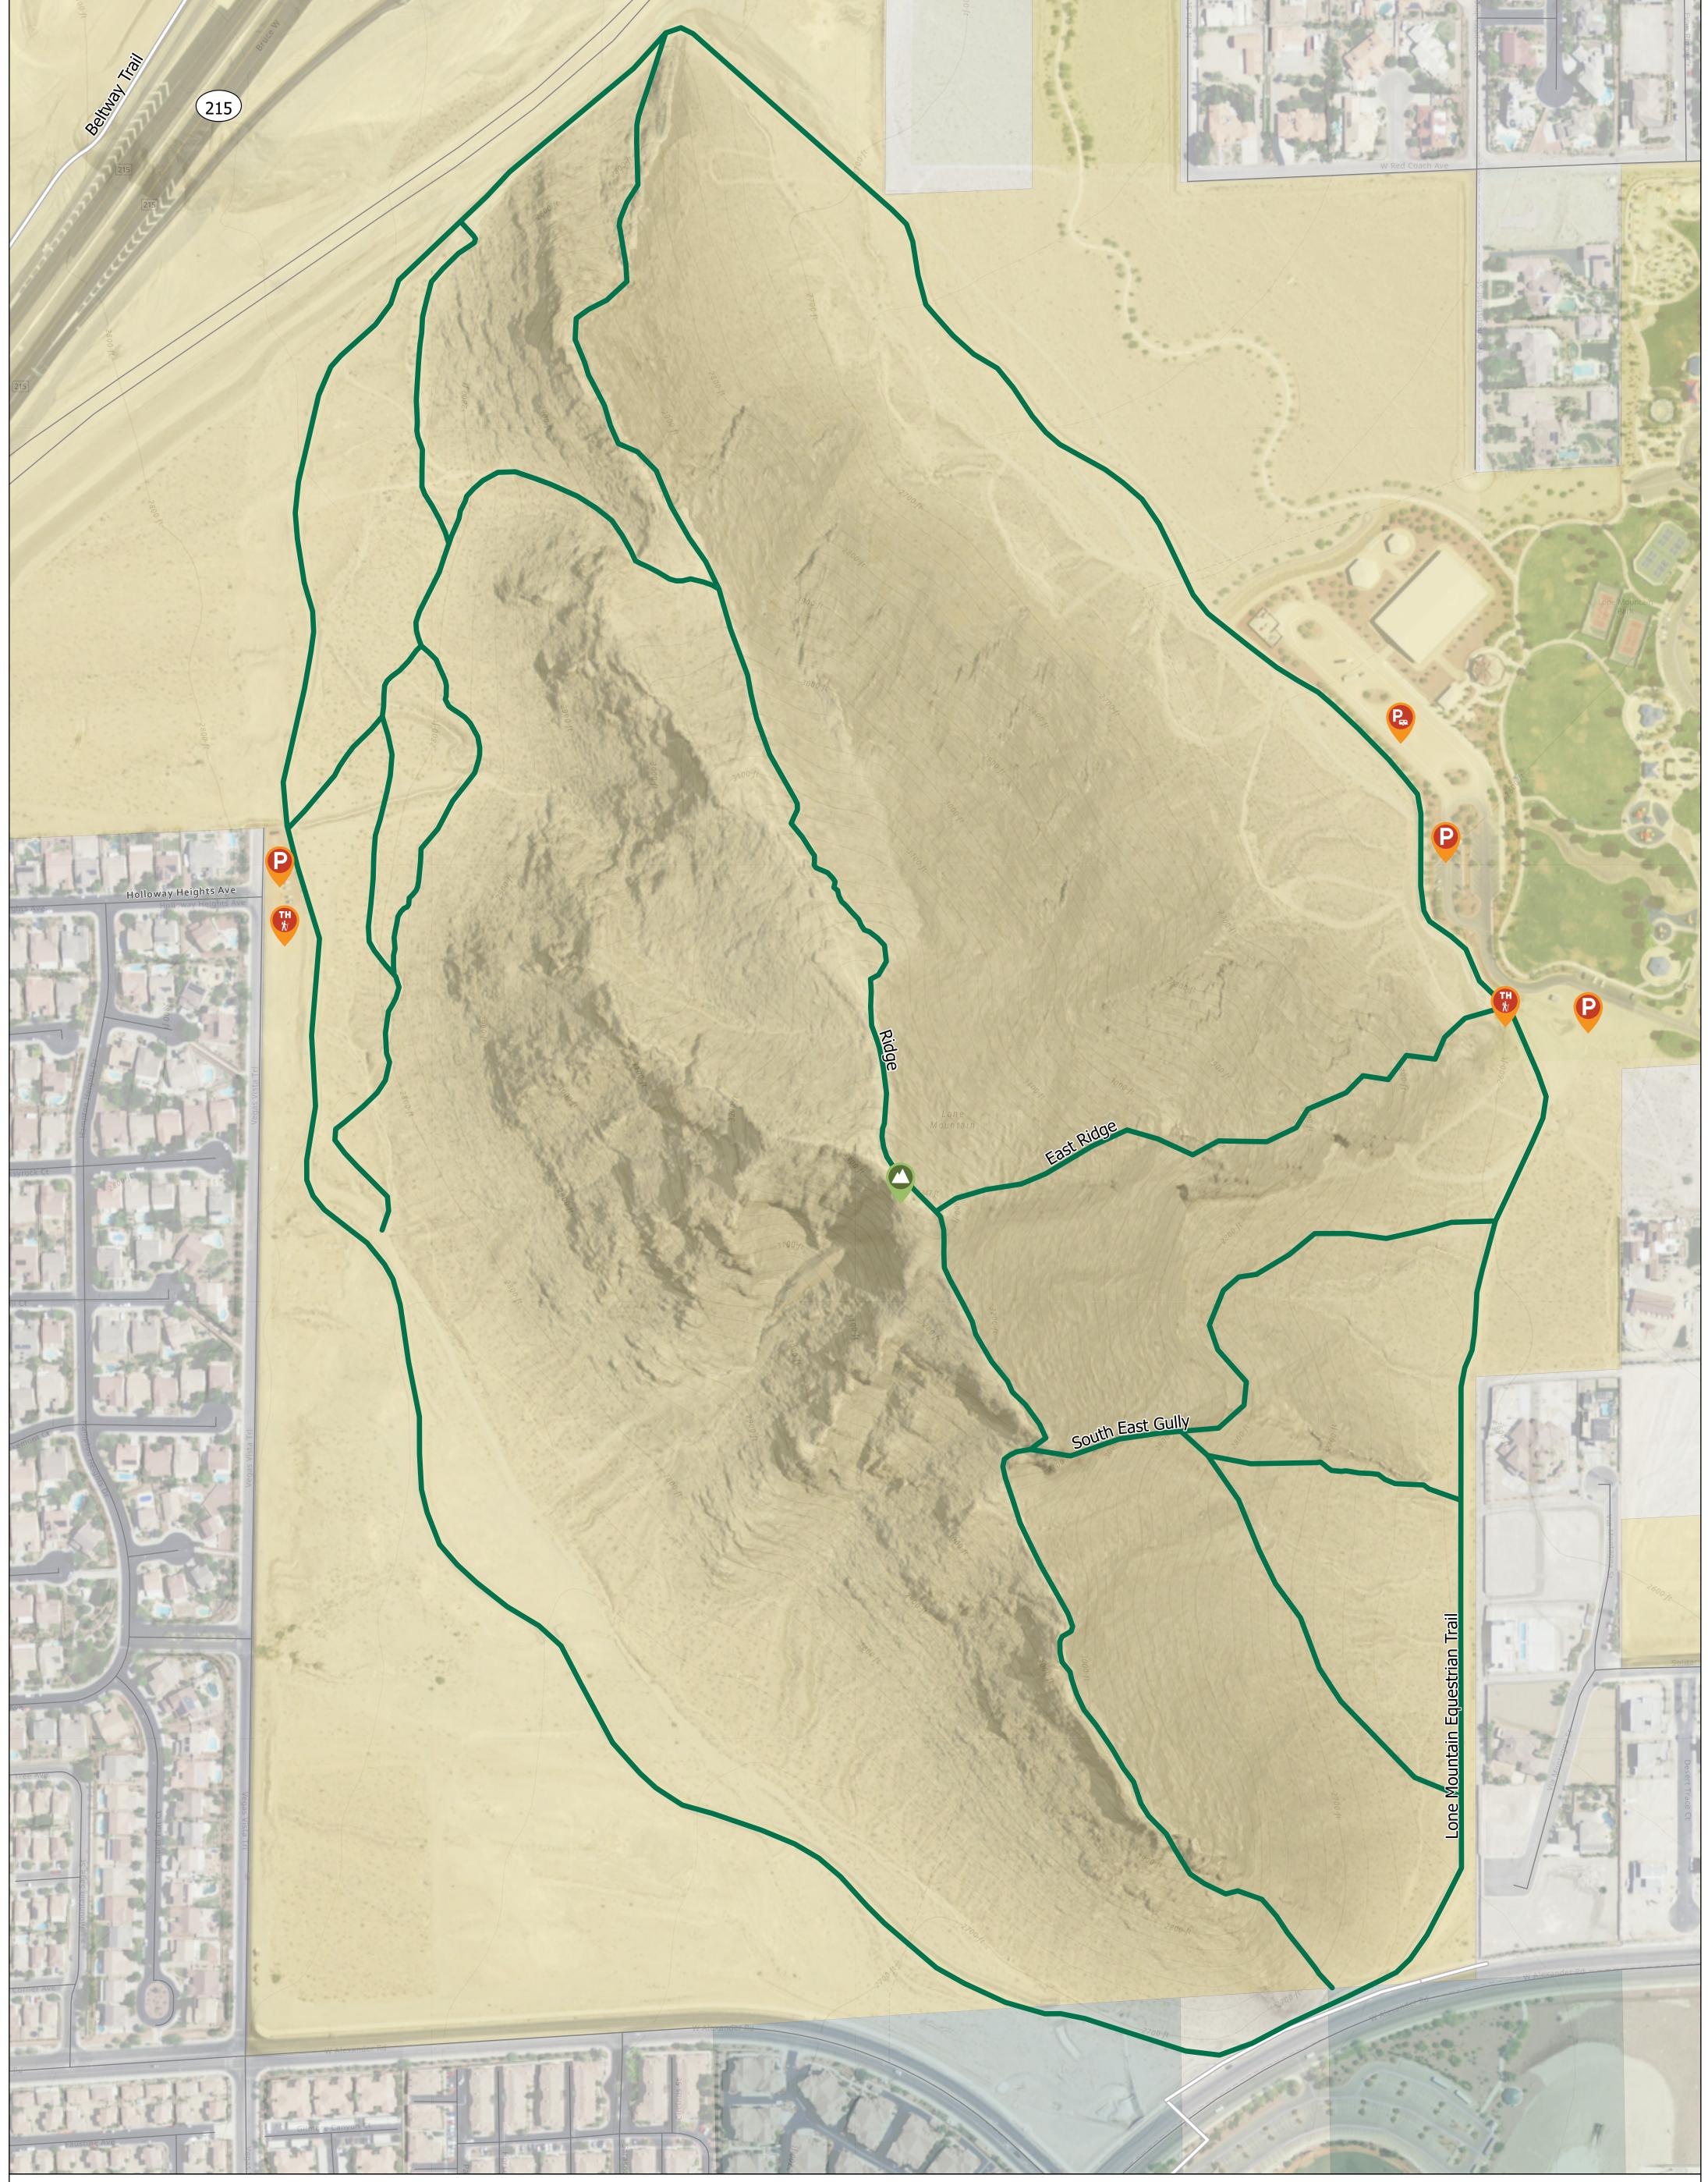

## LEGEND

## DIFFICULTY

- = EASIEST
- **■**NON MOTORIZED TRAIL
- COUNTY ROADWAYS— BUREAU OF LAND MANAGEMENT
- CITY OF LAS VEGAS
- \_\_\_ PRIVATE
- NON-MOTORIZED TRAILHEAD
- PARKING
- PARKING-TRAILERS
- SUMMIT

## LONE MOUNTAIN REGIONAL PARK CLARK CO., NEVADA

0 0.03 0.06 0.12 0.18 0.24 Miles

The Nevada Non-Motorized trail maps are intended as a navigation tool for Trail Users as they plan their journey. The Department makes no warranties; either expressed or implied, and assumes no responsibility for the accuracy of the data presented on the maps. The Trail user assumes the entire responsibility and risk as to the use of any or all information presented on the map.

Sources: Esri, HERE, Garmin, FAO, NOAA, USGS, © OpenStreetMap contributors, CNES/ Airbus DS, InterMap, NASA/METI, NASA/NGS and the GIS User Community, Source: Esri, USDA FSA, A,NASA,CGIAR,NCEAS,NLS,OS,NMA,Geodatasty and the GIS User Community

Map Created November 2022