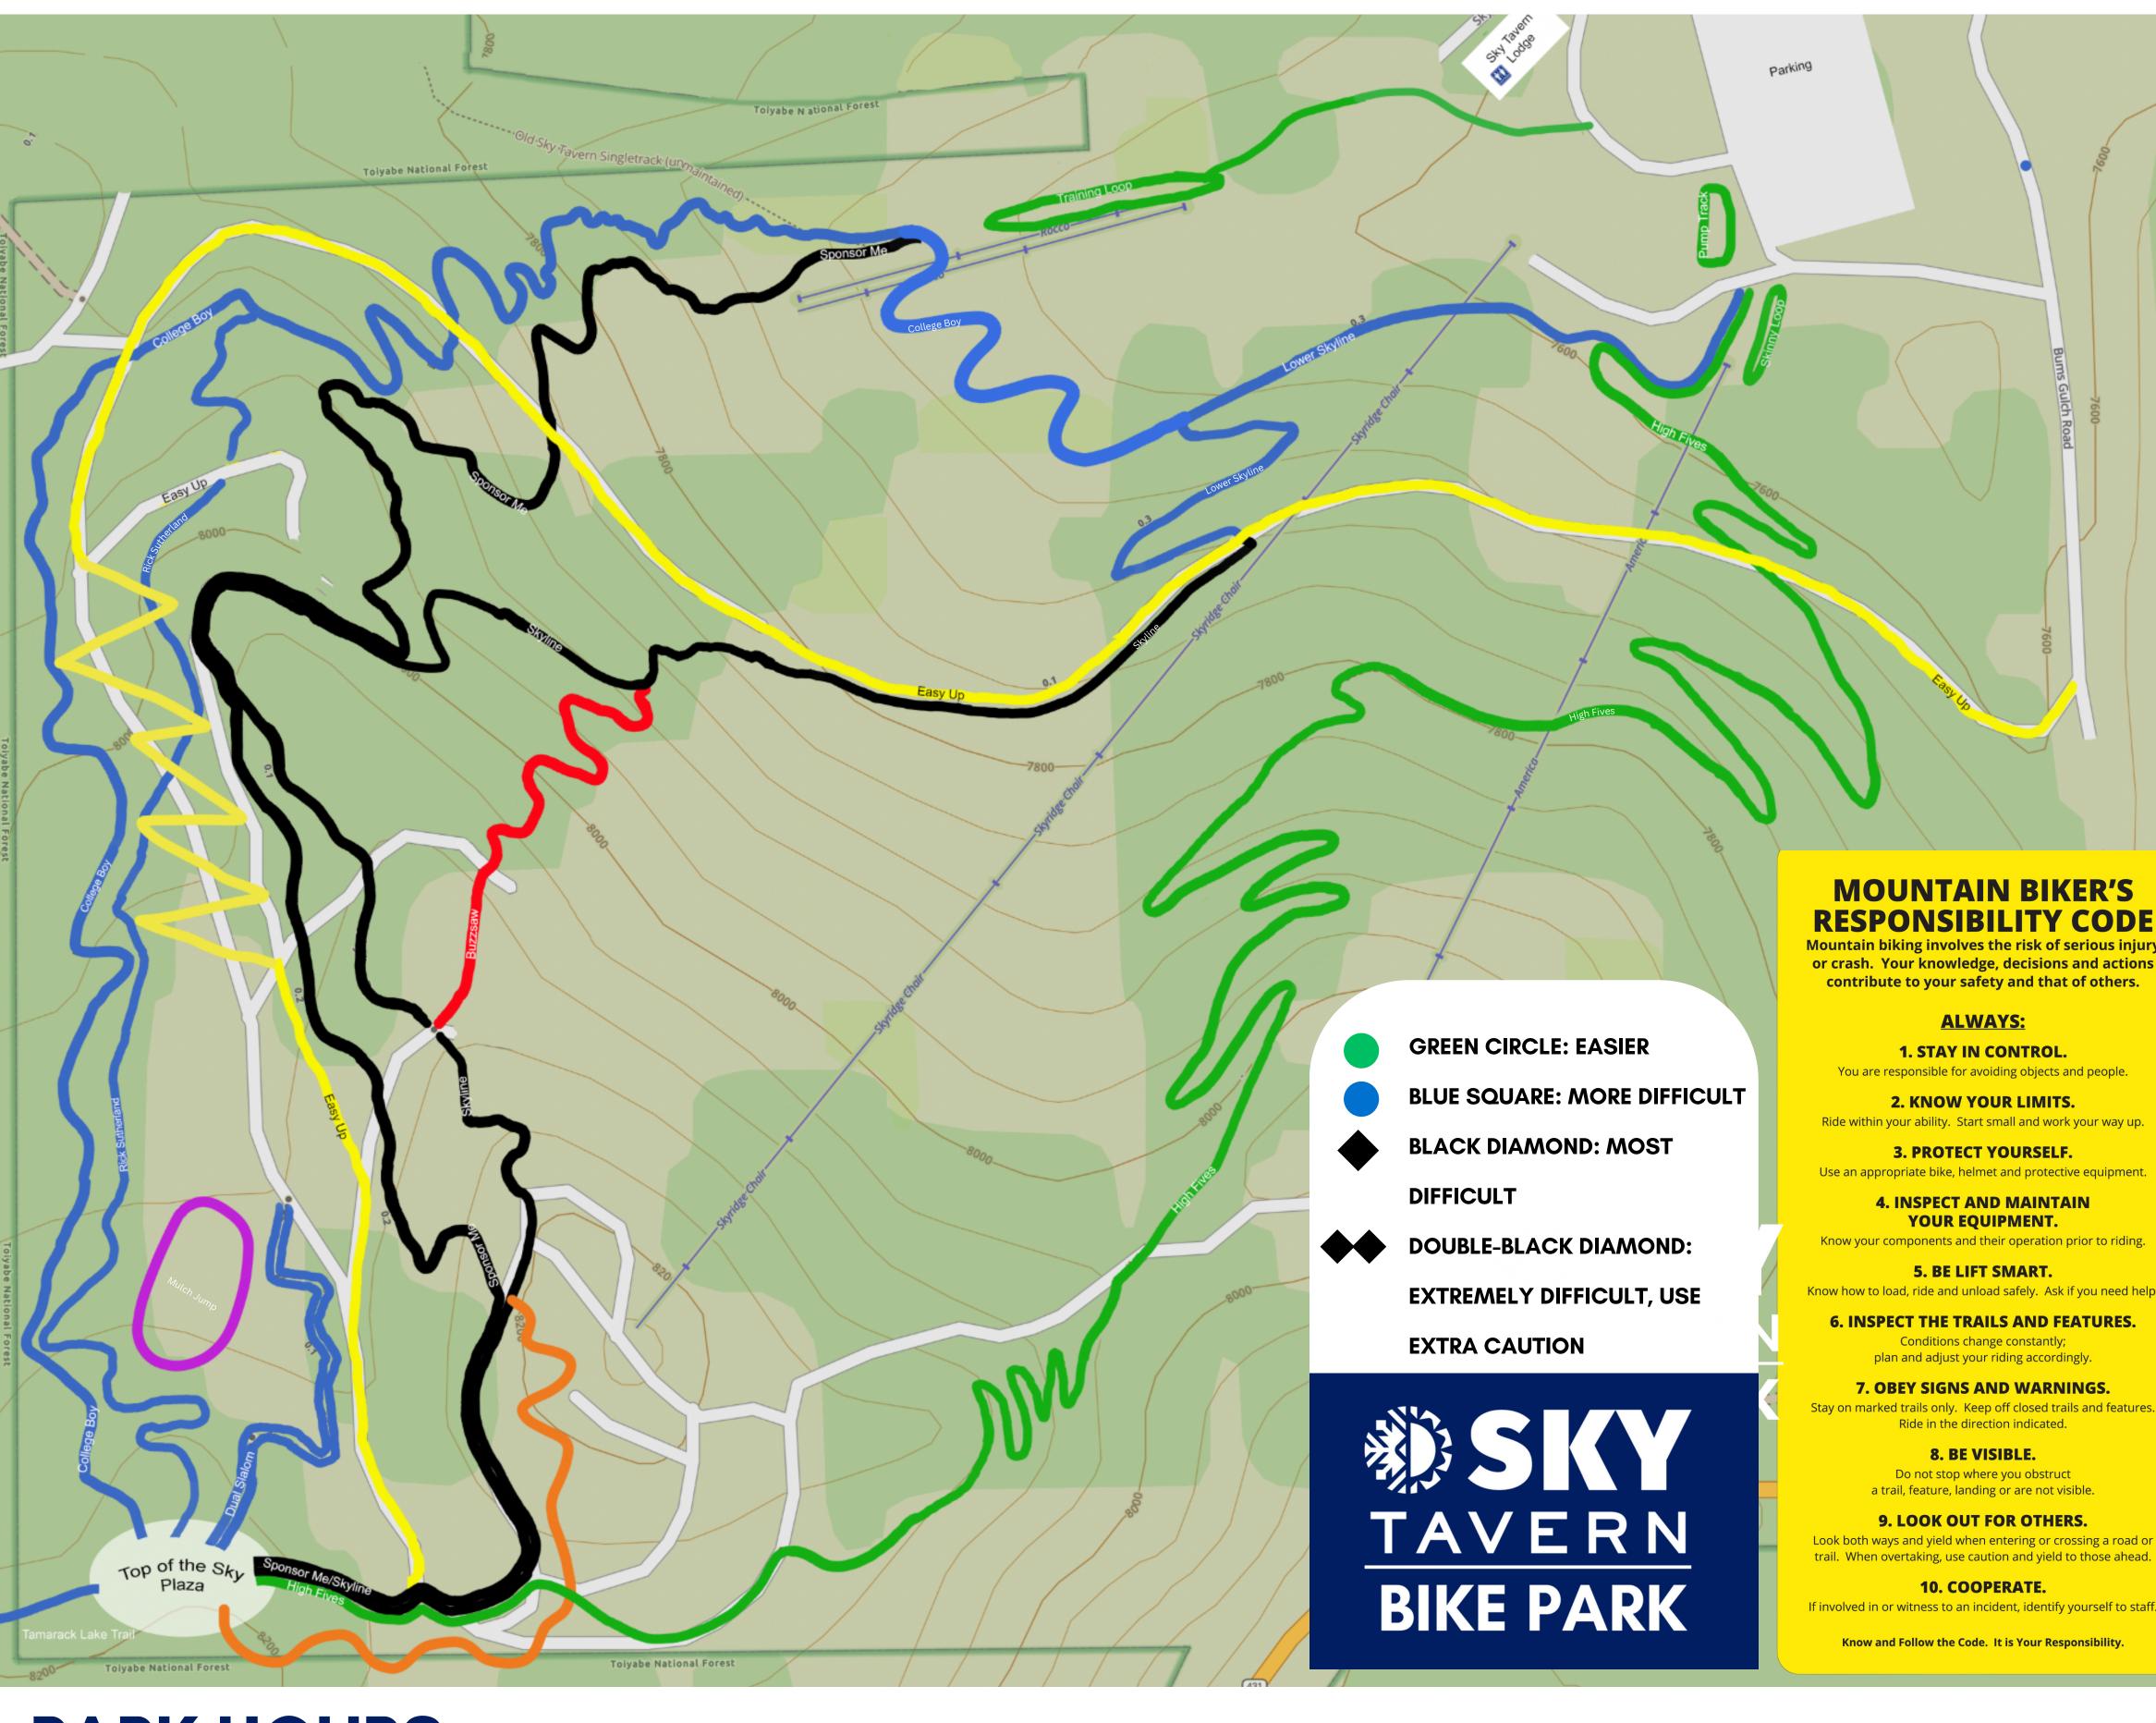

The bike park is an unsupervised facility:
RIDE AT YOUR OWN RISK!

## Welcome to Sky Tavern Bike Park

## TRAIL DESCRIPTIONS

**Easy Up:** Our designated uphill-only trail provides access to our trail system and Tamarack trail. Uphill Only

**High Five:** This nearly 2-mile purpose-built Adaptive flow trail features berms and small features, ideal for all types of beginner and intermediate riders. 

Easier

**College Boy:** An intermediate singletrack featuring rock gardens, swooping berms and small tabletop jumps. • More Difficult

**Rick Sutherland:** An intermediate flow trail packed with a little of everything — berms, jumps, drops, and rocks. O More Difficult

**YOUR NAME HERE:** A black diamond enduro-style trail with technical rock gardens, boosty jumps, and unique features that will have you digging deep into your bag of technical tricks. SPONSOR THIS TRAIL! Most Difficult

**Buzzsaw:** A double black diamond hand-built trail with steep, loose lines and rocky steps. 

Extremely Difficult, Use Extra Caution

**Skyline:** A double black diamond fall-line style singletrack with technical steep lines and a large drop.

Lower Skyline More Difficult

Upper Skyline Most Difficult

**Dual Slalom:** Challenge your friends to a head to head race, featuring nearly identical intermediate side by side trails with small jumps and berms that will have you battling for bragging rights! 

More Difficult

**Skinny Loop:** These challenging tight twists and turns will develop courage, focus and balance.

Easier

**Tate's Coaching Loop:** Build your skills on the roll-overs, berms, skinnies, teeter-totter and small drops. 

Easier

Pump Track: Practice your bike skills and endurance on this closed loop of rollers and berms. Easier

THIS IS YOUR BIKE PARK!

El bike park es un instalación no supervisada: ¡Monta bajo tu propio riesgo!

GET INVOLVED!

DONATE AND STAY UPDATED AT WWW.SKYTAVERN.ORG
SKY TAVERN IS 501(C)3 NONPROFIT

PARK HOURS

From dawn till dusk

PARK MAINTENANCE: (775) 323-5125

Interested in coaching? Bike Clinics?
Visit our web site at www.skytavern.org
to see all of our programs!