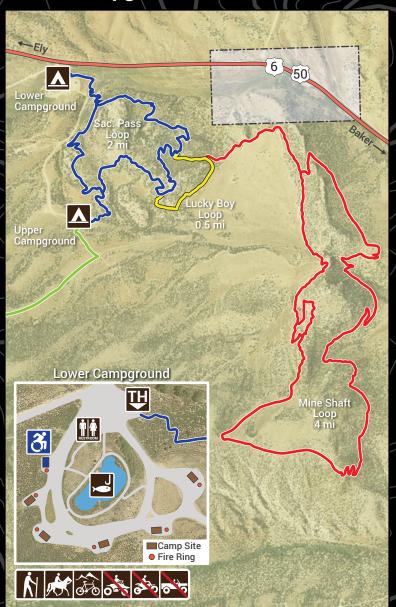

# Sacramento Pass Recreation Area Upper Campground and Trails

## **LEGEND**

### **TRAILS**

Sac. Pass Loop

Lucky Boy Loop

Mine Shaft Loop

Weaver Creek Trail

## LAND STATUS

BLM

National Park

### OTHER

TH Trail Head

Horse Corral

Spring Sources

0.5

No warranty is made by the Bureau of Land Management as to the accuracy, reliability, or completeness of these data for individual use or aggregate use with other data. Original data were compiled from various sources. This information may not meet National Map Accuracy Standards. This product was developed through digital means and may be updated without notification.

Map produced: 2022

Georeferenced Map Available at: https://www.blm.gov/sites/blm.gov/files/docs/2022-03/ SacramentoPassRecreationArea-UpperCampgroundandTrails.pdf

U.S. Department of the Interior Bureau of Land Management