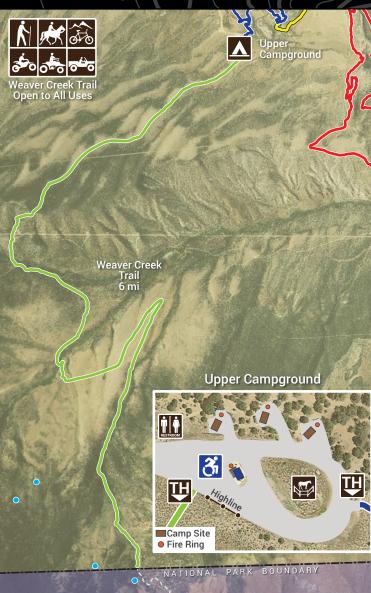

# Sacramento Pass Recreation Area Upper Campground and Trails

### **TRAILS**

Sac. Pass Loop

Lucky Boy Loop

Mine Shaft Loop

Weaver Creek Trail

## LAND STATUS

BLM

National Park

### OTHER

TH Trail Head

Horse Corral

Spring Sources

0.5

No warranty is made by the Bureau of Land Management as to the accuracy, reliability, or completeness of these data for individual use or aggregate use with other data. Original data were compiled from various sources. This information may not meet National Map Accuracy Standards. This product was developed through digital means and may be updated without notification.