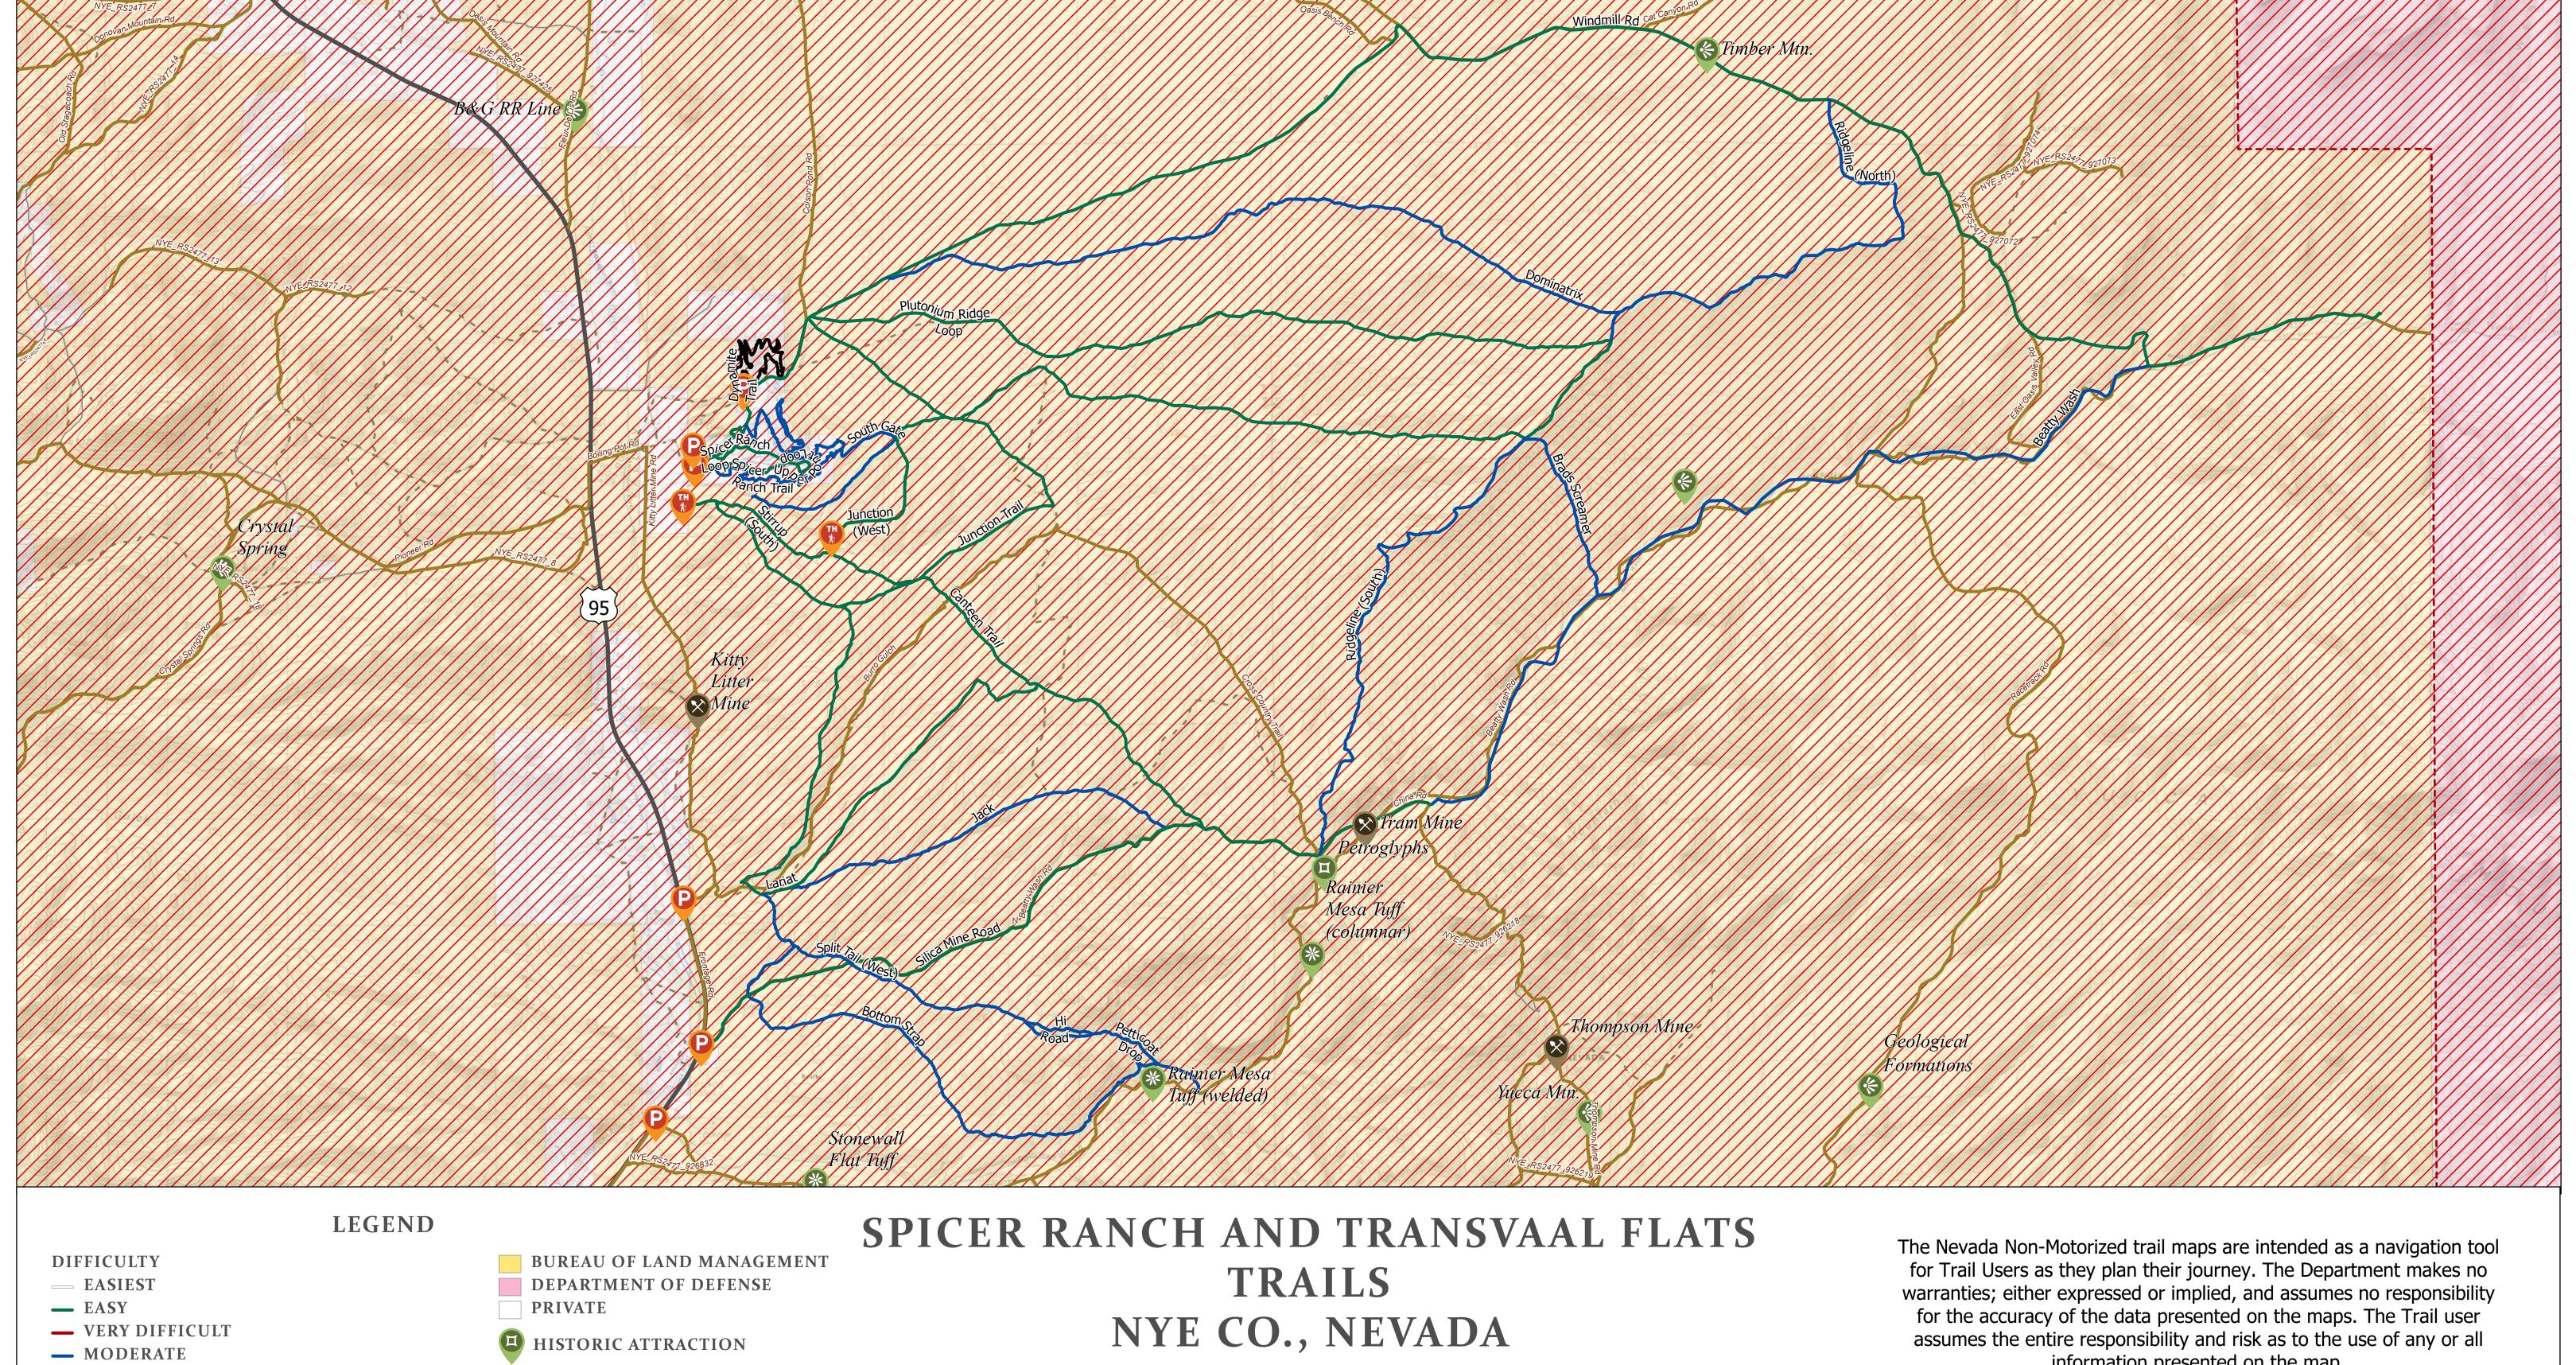

**WILDERNESS AREAS** 

✓ NEVADA STATE PARKS

information presented on the map.

The Bureau of Land Management has not completed Travel and Transportation planning for this area. The undesignated roads and trails shown on this map are informational only and are subject to change. This map implies no right of access across any private lands displayed on this map. Please follow Responsible Recreation guidelines and stay on existing roads and trails.