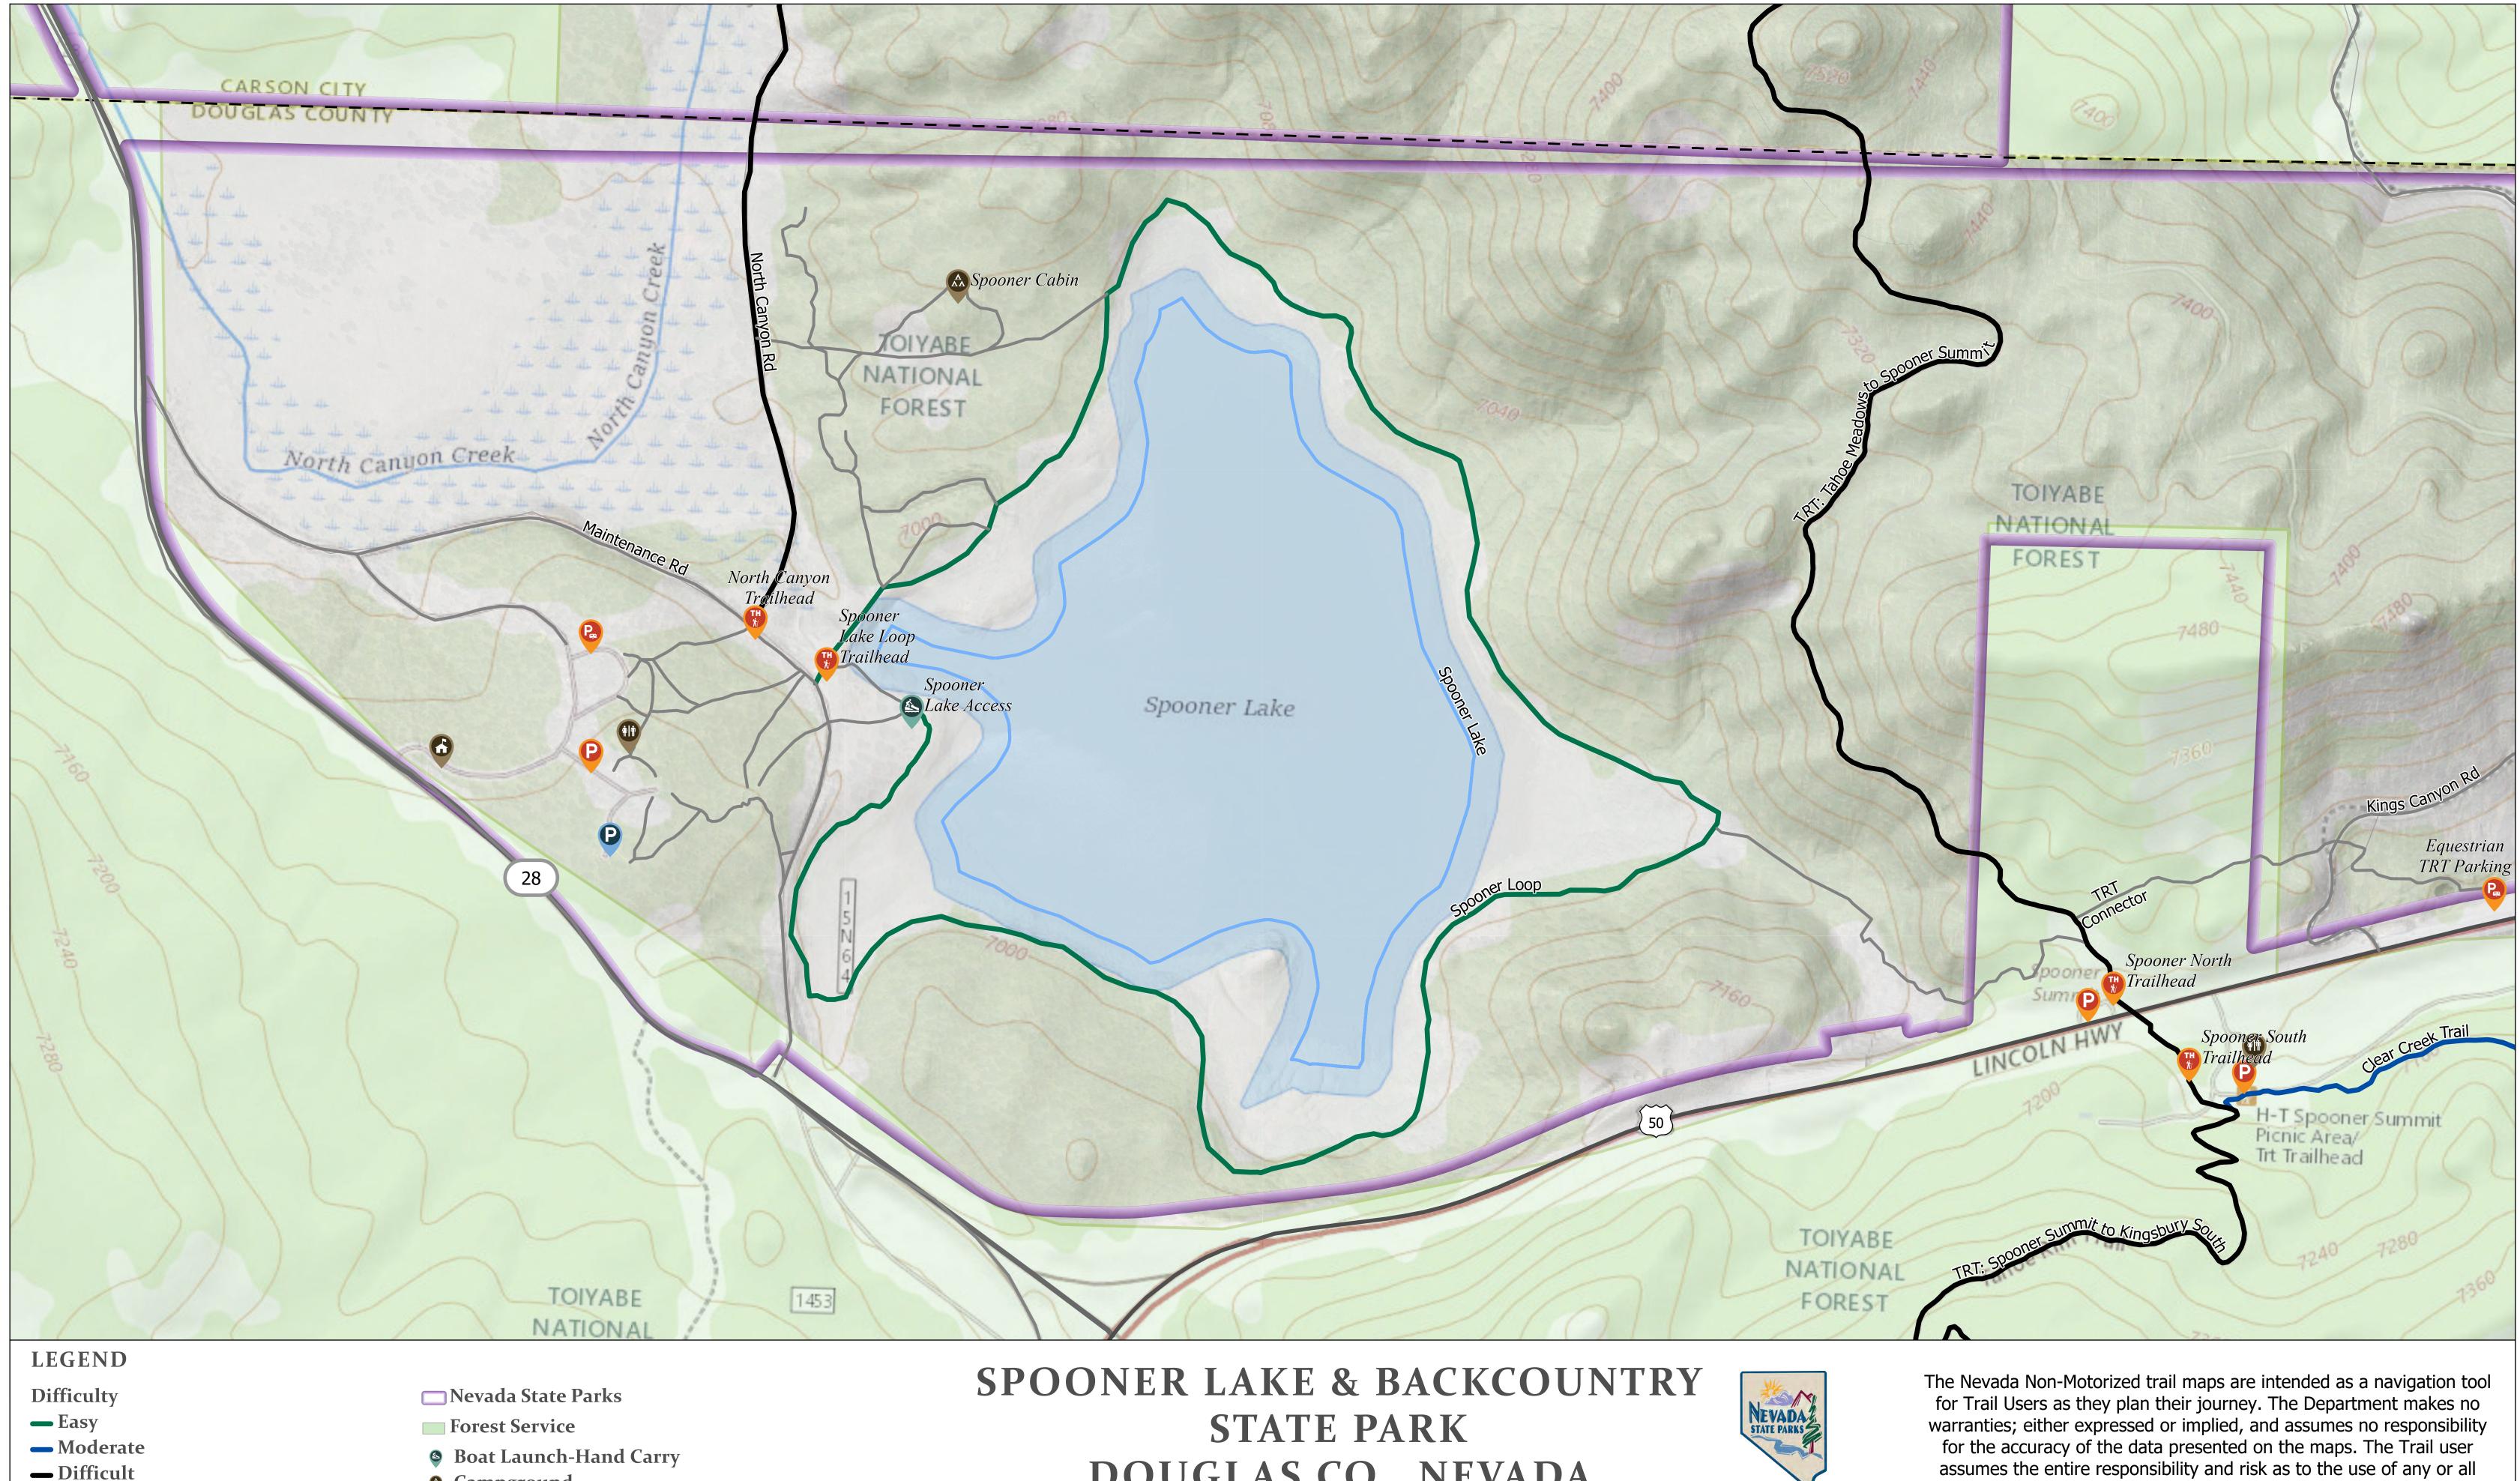

- Not Rated
- **—** US Highway Licensed Vehicles Only
- State Highway Licensed Vehicles Only
- County Roadways
- **□** County Boundary

- Campground
- **8** Non-motorized Trailhead
- Parking
- Parking-Accessible
- Parking-Trailers
- Ranger Station
- Toilet

DOUGLAS CO., NEVADA
0.15

assumes the entire responsibility and risk as to the use of any or all information presented on the map.

© OpenStreetMap (and) contributors, CC-BY-SA, Airbus, USGS, NGA, NASA, CGIAR, NCEAS, NLS, OS, NMA, Geodatastyrelsen, GSA, GSI and the GIS User Community, USGS The National Map: National Boundaries Dataset, 3DEP Elevation Program, Geographic Names Information System, National Hydrography Dataset, National Land Cover Database, National Structures Dataset, and National Transportation Dataset; USGS Global Ecosystems; U.S. Census Bureau TIGER/Line data; USFS Road Data; Natural Earth Data; U.S. Department of State Humanitarian Information Unit; and NOAA National Centers for Environmental Information, U.S. Coastal Relief Model. Data refreshed June, 2022.

Map Created November 2022