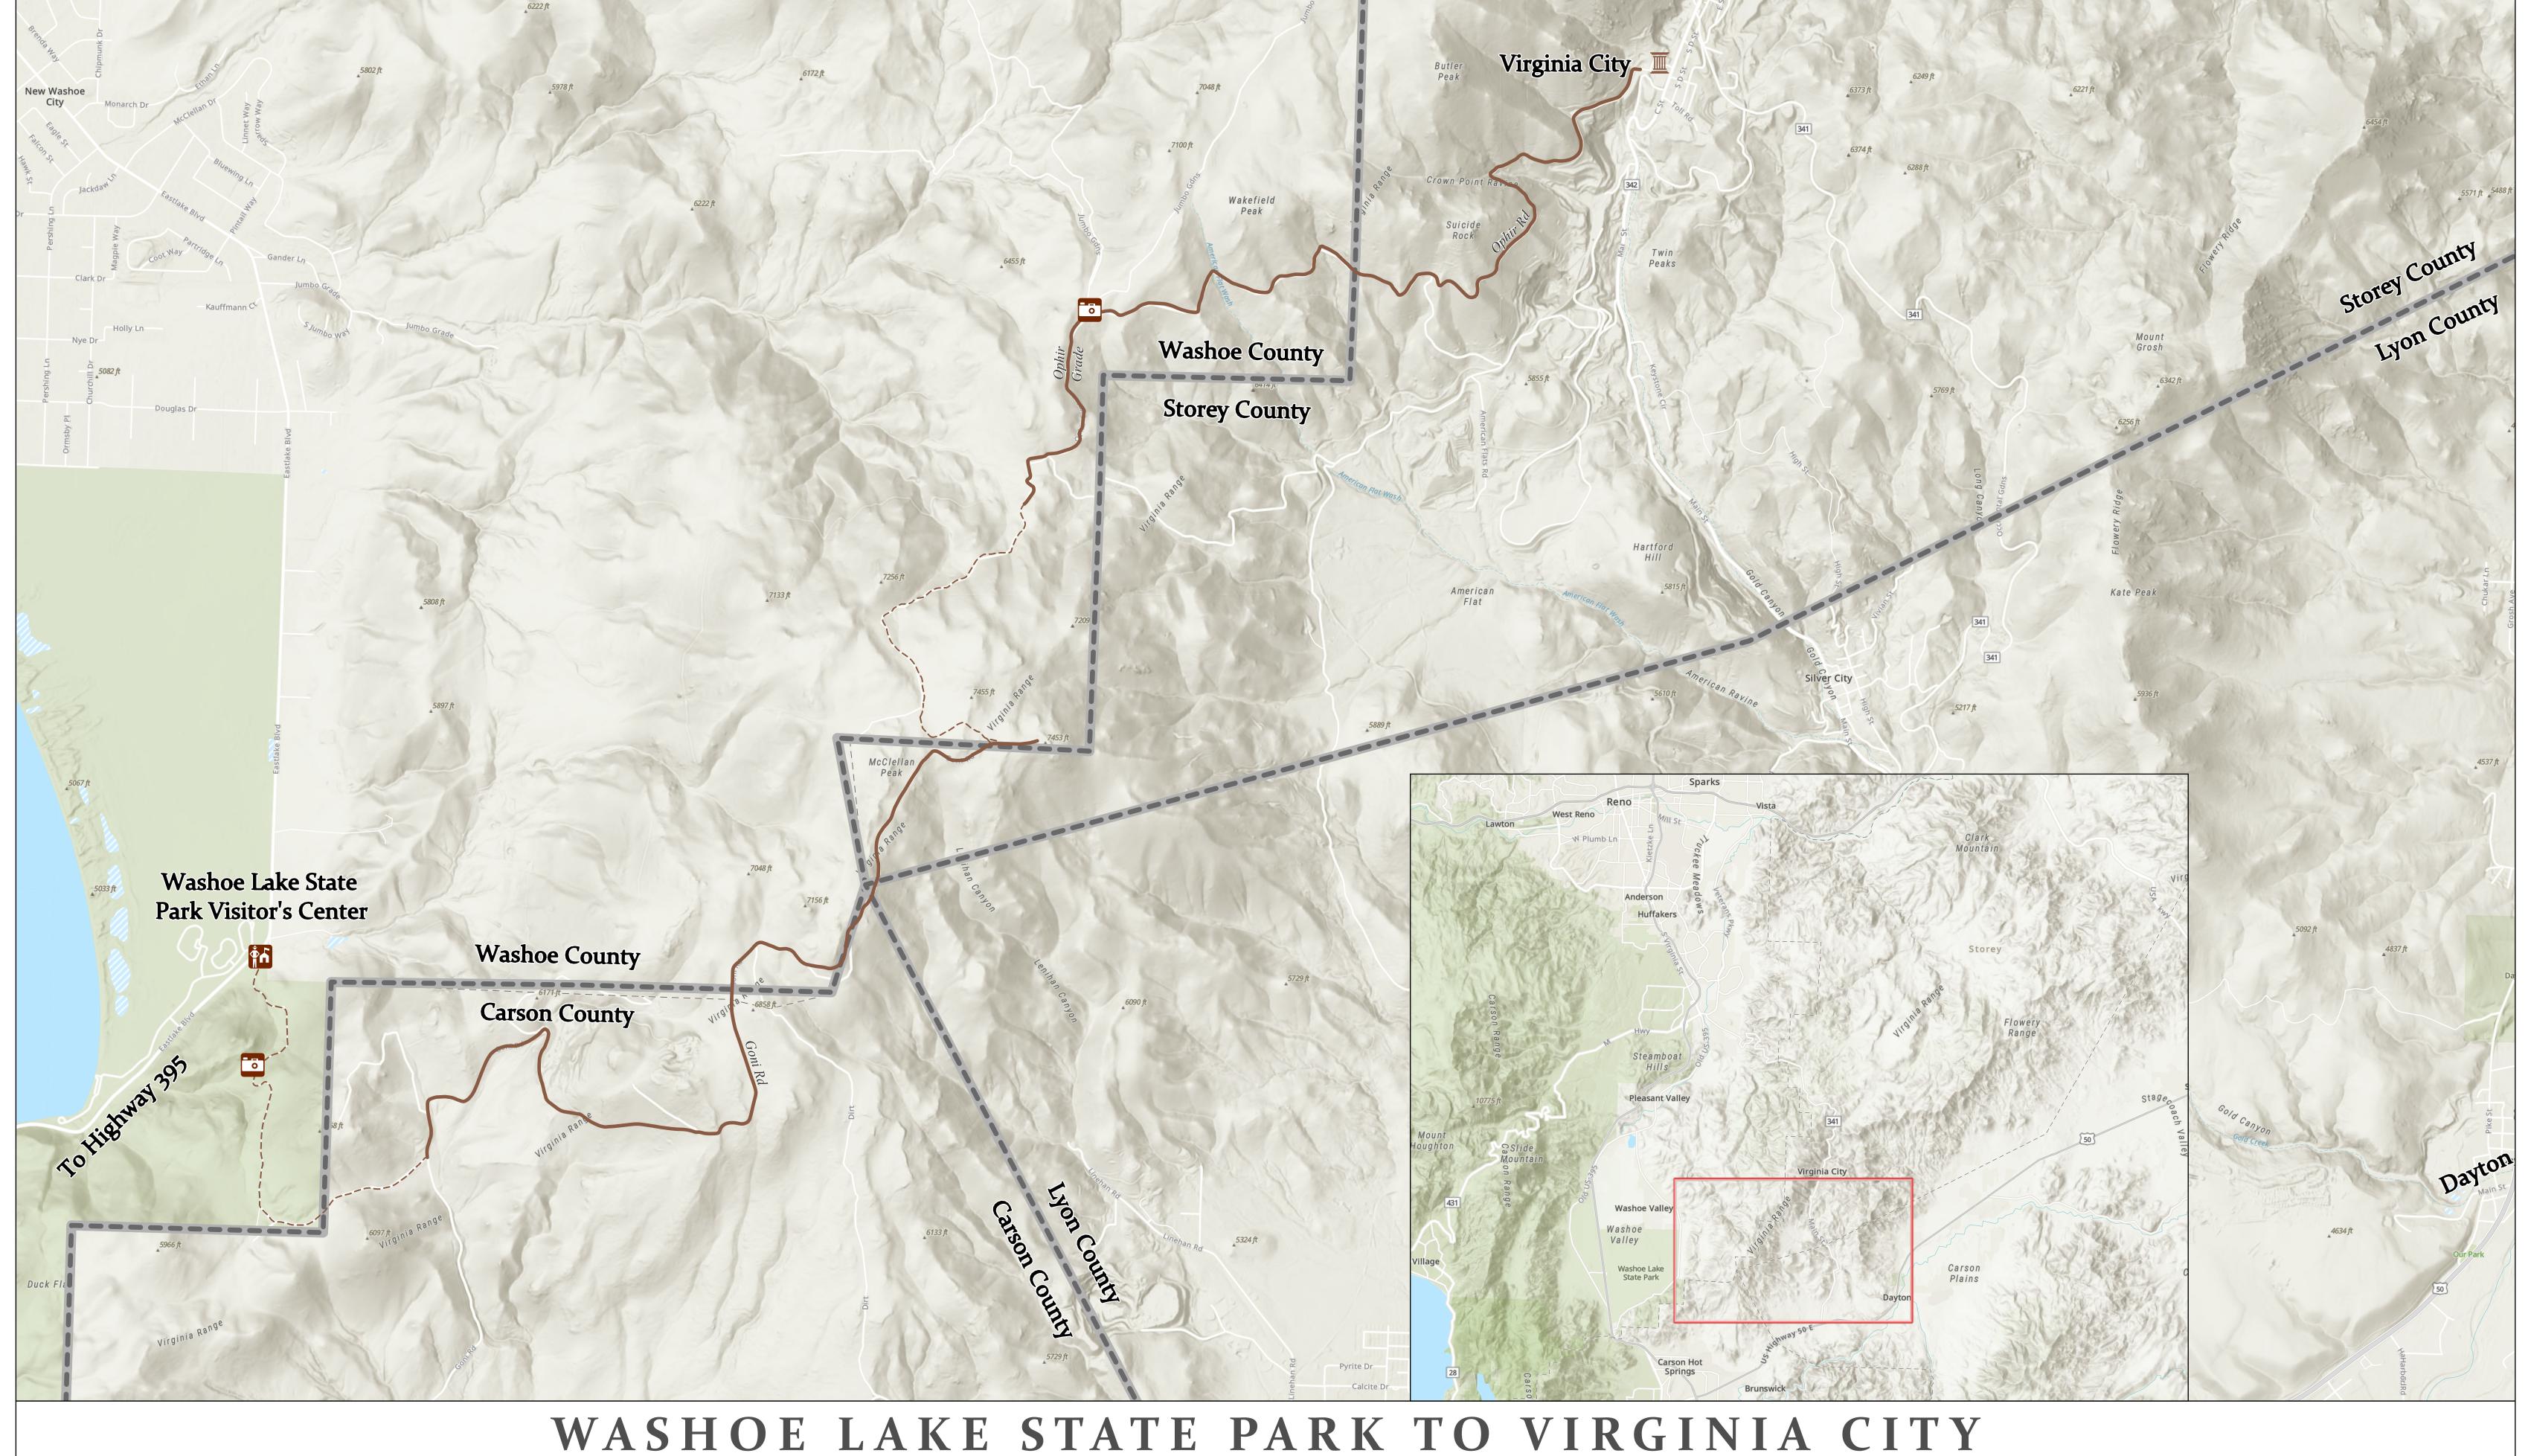

Washoe Valley and Virginia City Area, Washoe and Storey Counties, Nevada

Sources: Esri, Airbus DS, USGS, NGA, NASA, CGIAR, N Robinson, NCEAS, NLS, OS, NMA, Geodatastyrelsen, Rijkswaterstaat, GSA, Geoland, FEMA, Intermap and the GIS user community