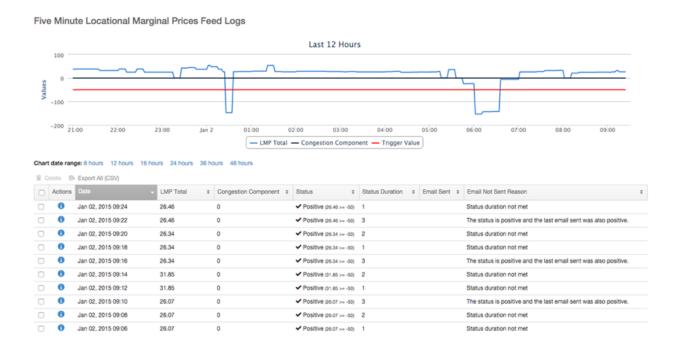

## **Five Minute Locational Marginal Prices Feed Log**

There is also support for a separate Five Minute Locational Marginal Prices Feed Log where you can setup email notifications if the LMP Total value dips down below a customizable trigger value.