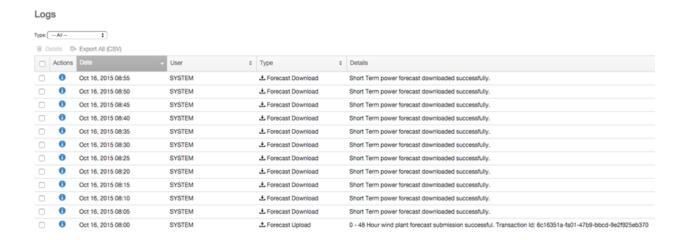

## Logging

Everything in the app is logged thoroughly to help with accountability and troubleshooting if there is an issue with the ISO-NE system.