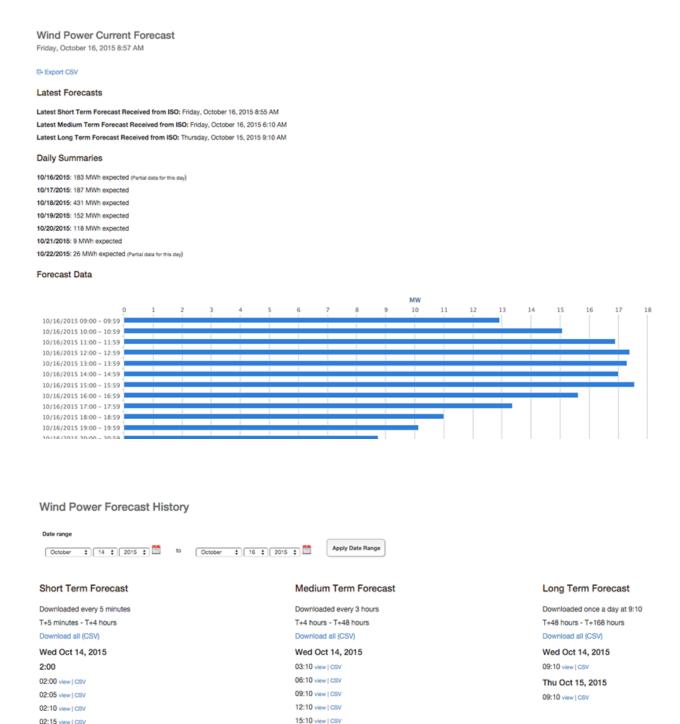

#### **Forecast Data from ISO-NE**

You can view all forecast information from ISO-NE in the app or download as a report. You can also export forecast information as CSV files.

18:10 view | CSV

21:10 view | CSV