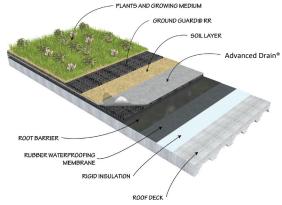

### **DESCRIPTION**

The Ground Guard® Root Reinforcement Mat (RR) provides an effective and eco-friendly choice for securing plant roots in all types of erosion prone areas. The tough black nylon mesh has an open structure which makes a perfect environment for dirt and plants to embed and entangle — permanently securing plant roots in place. Once the root system is established, you have a permanent solution for anchoring vegetation. The Ground Guard® Root Reinforcement Mat is a natural choice for vegetated roof applications requiring soil and root stability.