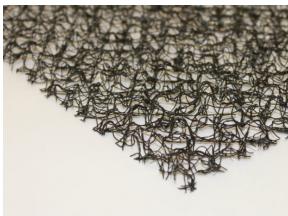

### **DESCRIPTION**

The Ground Guard® Root Reinforcement Mat (RR) provides an effective and eco-friendly choice for securing plant roots in all types of erosion prone areas. The tough black nylon mesh has an open structure which makes a perfect environment for dirt and plants to embed and entangle — permanently securing plant roots in place. Once the root system is established, you have a permanent solution for anchoring vegetation. The Ground Guard® Root Reinforcement Mat is a natural choice for vegetated roof applications requiring soil and root stability.

#### **BENEFITS**

- » Permanently secures plant roots.
- » Enhances plant growth and survival.
- » Lightweight and easy to handle rolls.
- » Open structure is easy to soil fill.
- » Dimensionally stable in warm or cold weather.