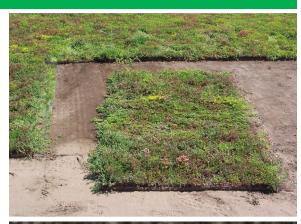

## DESCRIPTION

Ground Guard<sup>®</sup> Vegetated Mat (VM) is an eco-friendly growing mat designed for use with pre-vegetated systems requiring extra soil and root stability. The flexible, open structure makes a perfect environment for dirt and plant roots to embed and entangle while the filter fabric helps hold soil in place. Once the root system is established, you have a permanent solution for anchoring vegetation to facilitate transport and installation at the jobsite. Ground Guard<sup>®</sup> VM is made of nylon and bonded to a recycled polyester fabric. It is a safe choice for a protected, natural environment. Available in .40" (10 mm) & .625" (15.875mm) thicknesses.

## **APPLICATIONS**

- » For use with pre-vegetated (pre-grown) systems
- » Green roofs / roof gardens
- » Sloped or irregular shaped roofs
- » Coastal and high wind areas
- » Erosion prevention

## **BENEFITS**

- » Plants can be field grown off-site in matting.
- » Permanently secures plant roots.
- » Enhances plant growth and survival.
- » Easy to install vertically or horizontally.
- » Plants can be grown directly in matting.