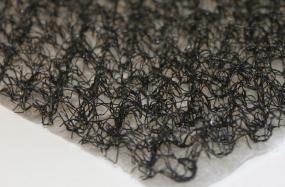

## DESCRIPTION

Ground Guard<sup>®</sup> Vegetated Mat (VM) is an eco-friendly growing mat designed for use with pre-vegetated systems requiring extra soil and root stability. The flexible, open structure makes a perfect environment for dirt and plant roots to embed and entangle while the filter fabric helps hold soil in place. Once the root system is established, you have a permanent solution for anchoring vegetation to facilitate transport and installation at the jobsite. Ground Guard<sup>®</sup> VM is made of nylon and bonded to a recycled polyester fabric. It is a safe choice for a protected, natural environment. Available in .40" (10 mm) & .625" (15.875mm) thicknesses.

| Ground Guard <sup>®</sup> VM 501 | Ground Guard <sup>®</sup> VM 502                                                                                                       |
|----------------------------------|----------------------------------------------------------------------------------------------------------------------------------------|
| Nylon (entangled)                | Nylon (entangled)                                                                                                                      |
| Polyester                        | Polyester                                                                                                                              |
| 0.40 in (10mm)                   | 0.625 in (15.875mm)                                                                                                                    |
| 24 lbs. (10.89 kg)               | 24 lbs. (10.89 kg)                                                                                                                     |
| 100 ft. (30.48 m)                | 100 ft. (30.48 m)                                                                                                                      |
| 39.0 in. (99.06 cm)              | 39.0 in. (99.06 cm)                                                                                                                    |
| 36.11 yd.2 (30.193 m2)           | 36.11 yd.2 (30.193 m2)                                                                                                                 |
| 30 days                          | 30 days                                                                                                                                |
|                                  | Nylon (entangled)   Polyester   0.40 in (10mm)   24 lbs. (10.89 kg)   100 ft. (30.48 m)   39.0 in. (99.06 cm)   36.11 yd.2 (30.193 m2) |