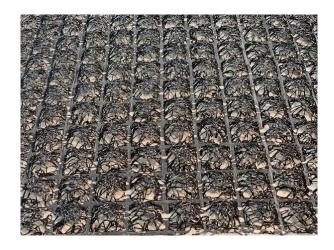

#### **DESCRIPTION**

MarineVent® is a revolutionary, durable and cost-effective drainage and ventilation mat that creates an open space for resin to flow freely during boat construction. MarineVent® is also used within your boat to allow proper airflow to dry up any moisture present under the following applications:

### **PRODUCT FEATURES / BENEFITS**

- MarineVent® is an entangled web with a 90% open-weave design for optimal drainage and ventilation.
- · Reduces condensation, mold and mildew.
- Our entangled matrix is manufactured out of a proprietary composite.
- Available with or without a breathable fabric heat-bonded onto one side.
- MarineVent® is sold in rolls and easily trimmed with scissors to any desired dimension.
- It requires no mechanical fasteners to install.
- It can also be used as a screen to prevent debris from clogging bilge pump intakes and floating switches.