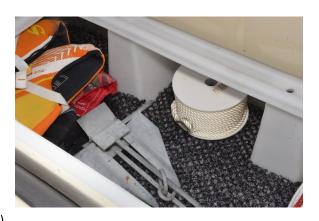

#### **APPLICATIONS**

- Seat Cushions
- Mattresses
- Storage Compartments
- Marine Batteries
- Coolers

### **PRODUCT FEATURES / BENEFITS**

- MarineVent® is an entangled web with a 90% open-weave design for optimal drainage and ventilation.
- · Reduces condensation, mold and mildew.
- Our entangled matrix is manufactured out of a proprietary composite.
- Available with or without a breathable fabric heat-bonded onto one side.
- MarineVent® is sold in rolls and easily trimmed with scissors to any desired dimension.
- It requires no mechanical fasteners to install.
- It can also be used as a screen to prevent debris from clogging bilge pump intakes and floating switches.