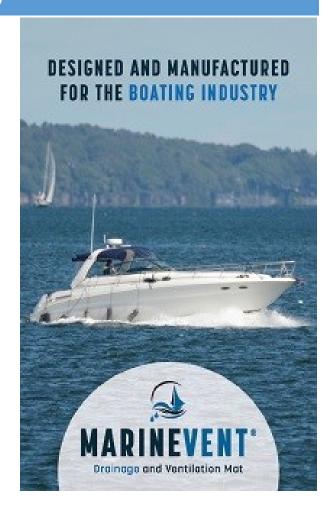

MarineVent®

| Drainage Mat for Marine Applications

#### **DESCRIPTION**

MarineVent® is a revolutionary, durable and cost-effective drainage and ventilation mat that creates an open space for resin to flow freely during boat construction. MarineVent® is also used within your boat to allow proper airflow to dry up any moisture present under the following applications: