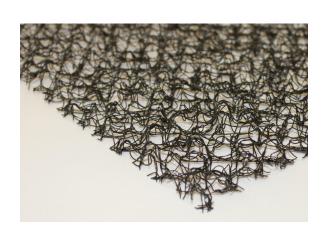

## **DESCRIPTION**

The Mortar Catch® mortar deflection mat works in conjunction with masonry flashing and weep vents as a complete and effective moisture management system. Mortar Catch® is designed for use at all flashing locations where wide cavity (greater than 2 inches) construction is required. The open mesh geomatrix design, when shaped in a "U" configuration on the job site, fills the entire cavity to prevent mortar droppings from blocking and clogging head joint drainage channels. This allows moisture within the cavity to seep down the flashing and out of the wall.

## **BENEFITS**

- » Deflects and suspends mortar droppings to keep weep vents clear.
- » Greater airflow and drainage compared to most plastic mesh based products.
- » Lightweight & easy to install. No mechanical fastening required.
- » Contributes to LEED points.
- » Able to withstand extreme temperatures.
- » Available in 10, 20, and 39 inch widths / 100 ft. roll.

| PHYSICAL DATA | Mortar Catch® 10" | Mortar Catch® 20"   | Mortar Catch® 39"   |
|---------------|-------------------|---------------------|---------------------|
| Core Material | Nylon 6           | Nylon 6             | Nylon 6             |
| Thickness     | 0.40 in. (10mm)   | 0.40 in. (10mm)     | 0.40 in. (10mm)     |
| Roll Weight   | 5 lbs. (2.27 kg)  | 10.0 lbs. (4.54 kg) | 19.5 lbs. (8.85 kg) |
| Length        | 100 ft. (30.38 m) | 100 ft. (30.38 m)   | 100 ft. (30.38 m)   |
| Width         | 10 in. (25.40 cm) | 20 in. (50.80 cm)   | 39 in. (99.06 cm)   |
| UV Exposure   | 60 days           | 60 days             | 60 days             |