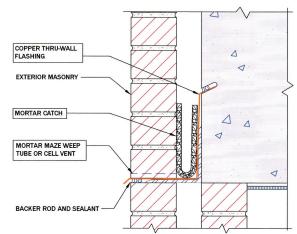

Specification Bulletin No. 351—353

Mortar Catch®

Mortar Catch®

2 inch or larger masonry cavity wall

## **DESCRIPTION**

The Mortar Catch® mortar deflection mat works in conjunction with masonry flashing and weep vents as a complete and effective moisture management system. Mortar Catch® is designed for use at all flashing locations where wide cavity (greater than 2 inches) construction is required. The open mesh geomatrix design, when shaped in a "U" configuration on the job site, fills the entire cavity to prevent mortar droppings from blocking and clogging head joint drainage channels. This allows moisture within the cavity to seep down the flashing and out of the wall.

## **APPLICATIONS**

- » For all cavity wall flashing locations including the base of the wall, above windows and doors, steel lintels, spandrels and shelf angles, or at any other penetrations or obstructions.
- » Mortar Catch® should be used with masonry through-wall flashing systems and weep vents from Advanced Building Products to provide a complete masonry moisture management system.