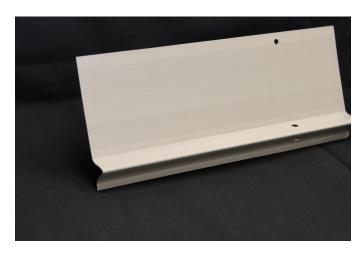

#### Description:

Mortairvent<sup>®</sup> Weep Screed is designed for use with Stucco, EIFS, Stone, and Stone Veneers. Mortairvent<sup>®</sup> Weep Screed should be installed at the plate line, or stem wall, providing a stop for Stucco, EIFS, Stone, or Stone Veneers. Mortairvent<sup>®</sup> Weep Screed has a patented design which allows moisture to migrate down and shed away from the wall.

# Packaging information

3 1/2" X 3/4" X 10' (Holes Pre-Drilled @ 9" O.C.), 35 Pieces (350 LF) per carton), 20 boxes per pallet