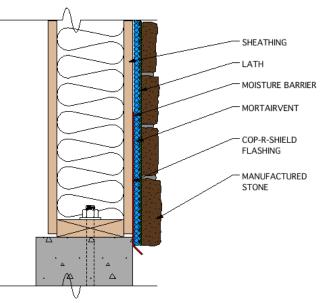

# Specification:

All exterior accessories shall be of PVC material conforming to ASTM D1784, C1063 and D4216. They shall be used where specified by the architect and installed per industry standards.

SHEATHING AND WOOD STUD FOUNDATION WALL 3" = 1'-0"